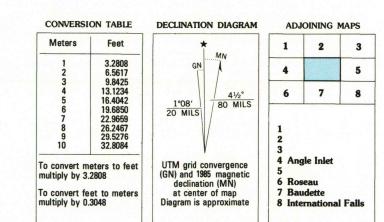

## Produced by the United States Geological Survey

Compiled from USGS 1:24 000-scale topographic maps dated 1967. Planimetry revised from aerial photographs taken 1982 and other source data. Revised information not field checked. Map edited 1985 Projection and 10 000-meter grid, zone 15, Universal Transverse Mercator 25 000-foot grid ticks based on Minnesota coordinate system, north zone
1927 North American Datum
To place on the predicted North American Datum 1983, move
the projection lines 4 meters north and 16 meters east