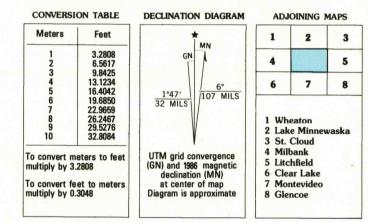

Willmar

**MINNESOTA** 

45095-A1-PL-100

30 X 60 MINUTE QUADRANGLE SHOWING

- Elevations in meters
- Highways, roads and other
- manmade structures
- Water features
- Woodland areas
- Geographic names

Produced by the United States Geological Survey Compiled from USGS 1:24 000-scale topographic maps dated 1958-1979. Planimetry revised from aerial photographs taken 1984 and other source data. Revised information not field checked. Map edited 1986 Projection and 10 000-meter grid, zone 15, **Universal Transverse Mercator** 25 000-foot grid ticks based on Minnesota coordinate system, south and central zones 1927 North American Datum