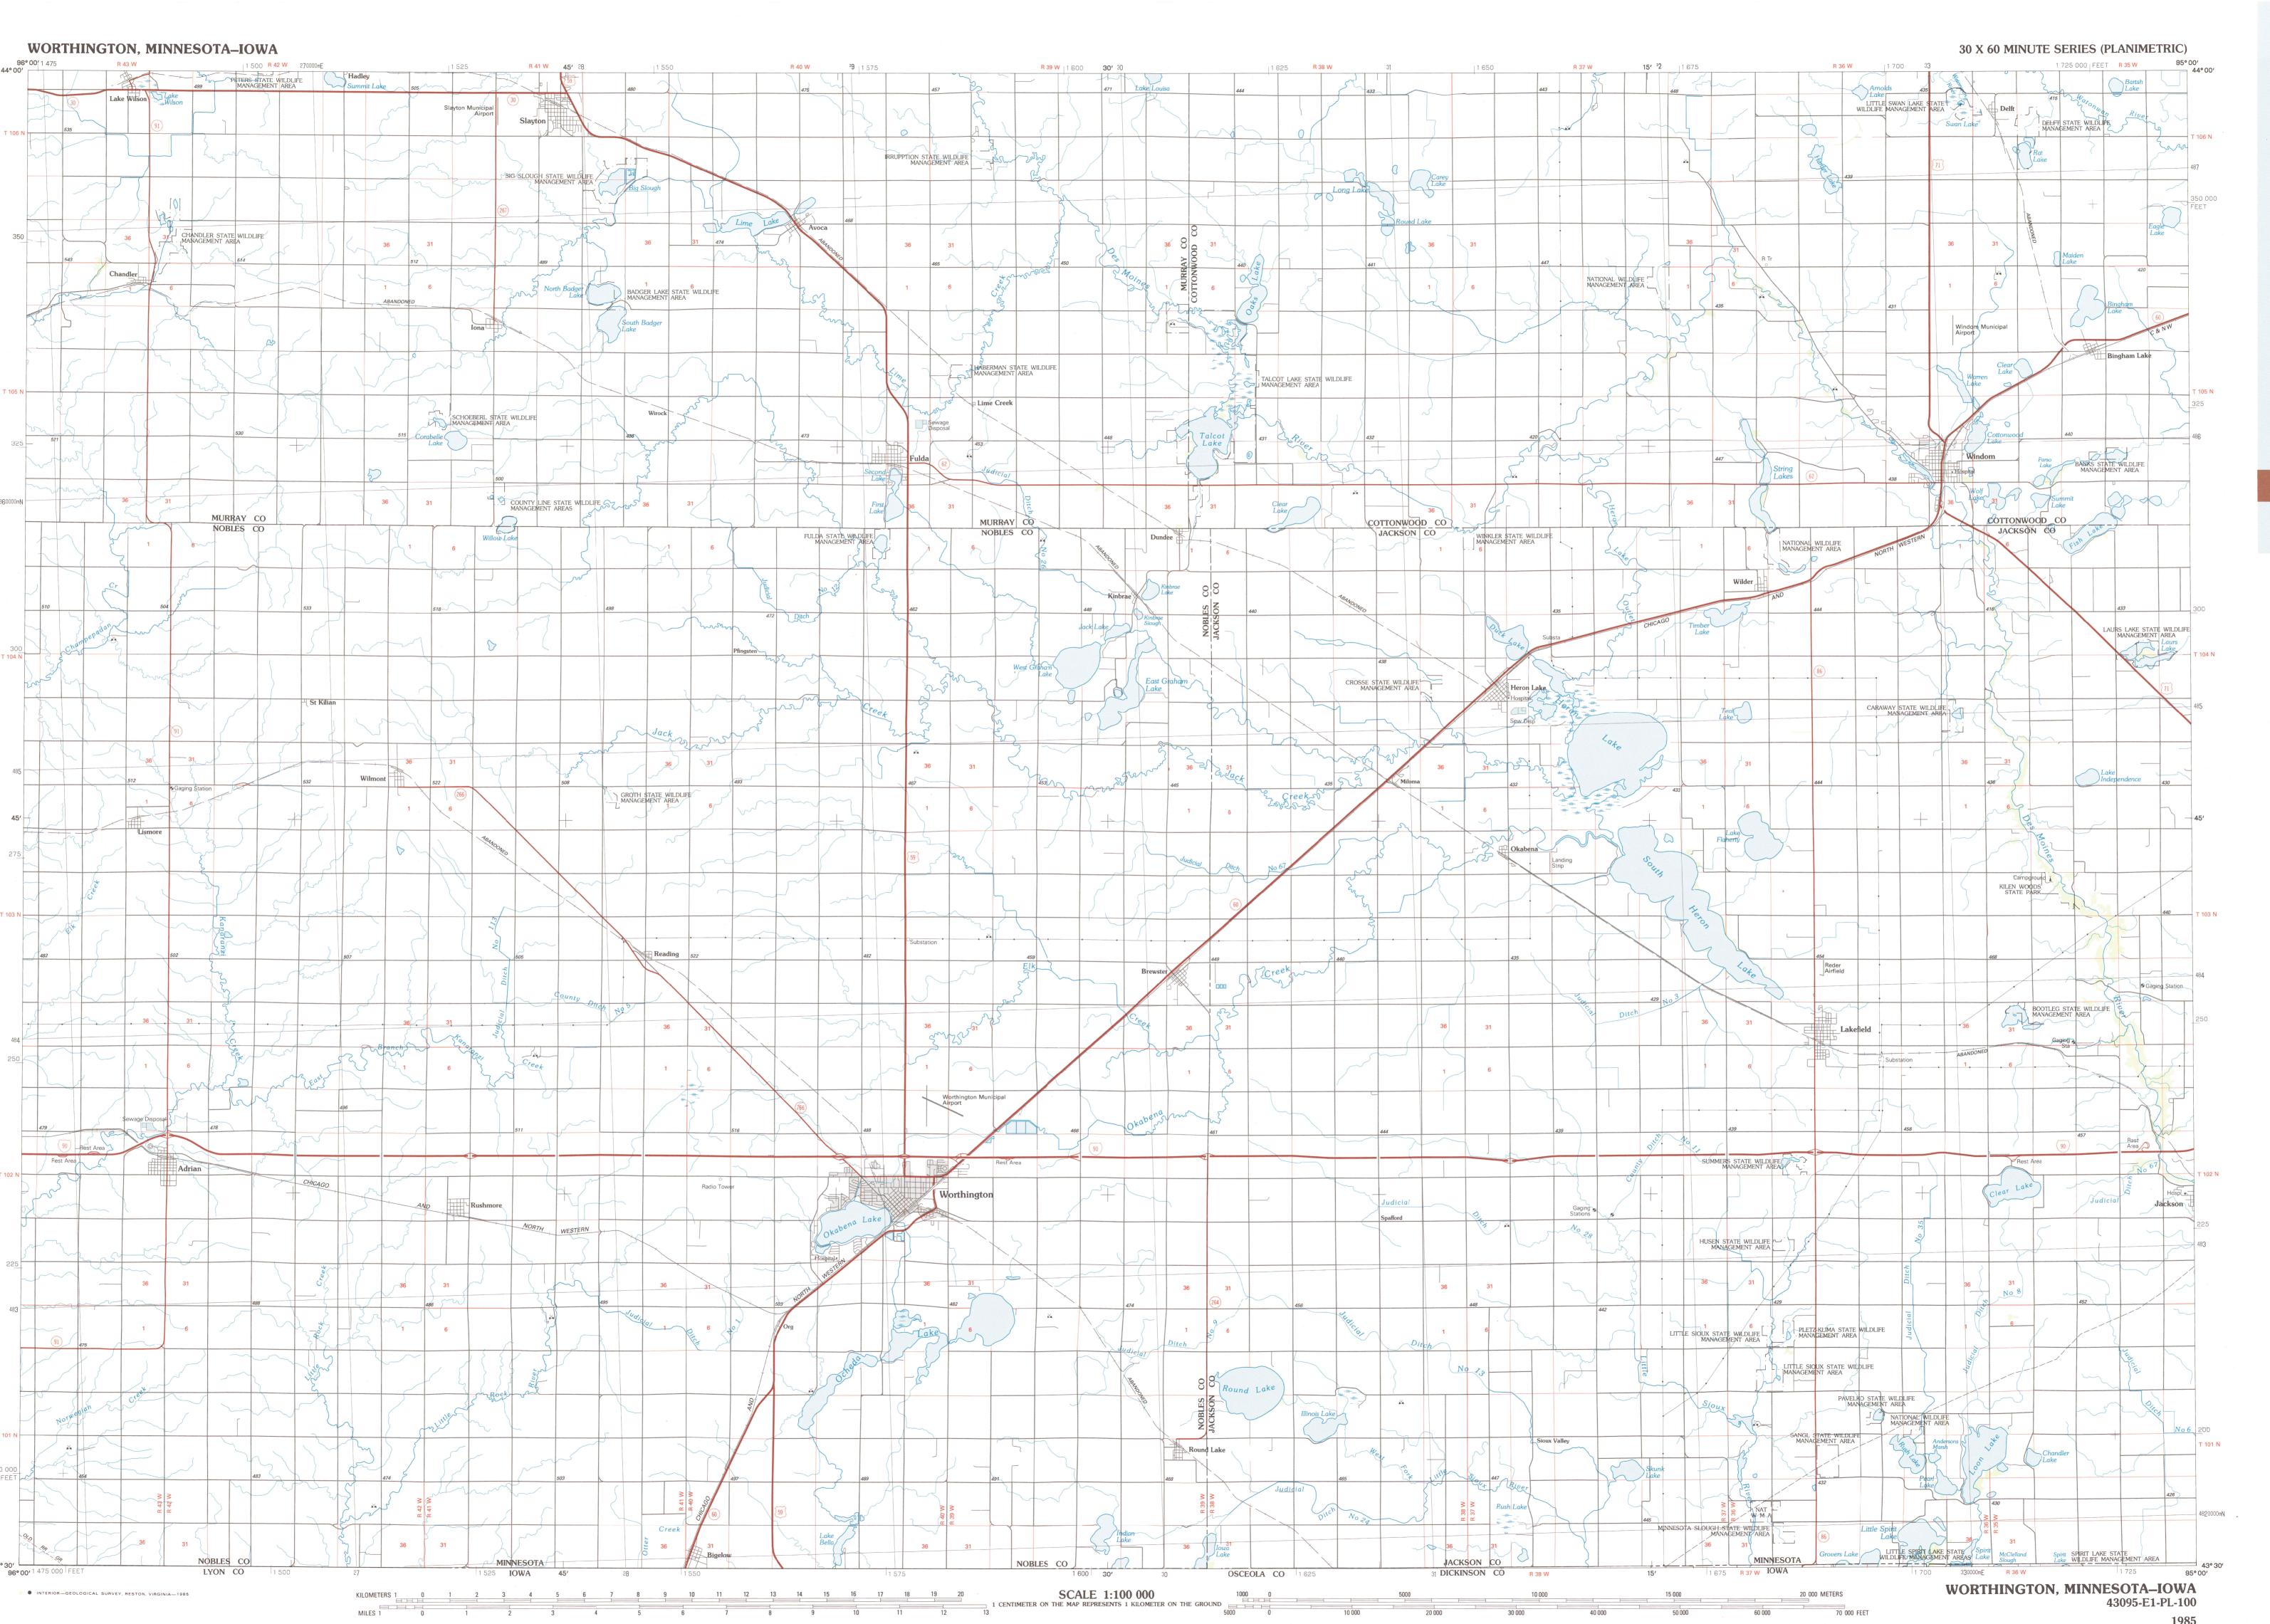

Worthington MINNESOTA-IOWA

43095-E1-PL-100

1:100 000-scale planimetric map

## 30 X 60 MINUTE QUADRANGLE SHOWING

- Elevations in meters
- Highways, roads and other manmade structures
- Water features
- \*\*\* 11 1
- Woodland areas

Geographic names

Produced by the United States Geological Survey
Compiled from USGS 1:24 000-scale topographic maps
dated 1960-1982. Planimetry revised from aerial photographs
taken 1980 and other source data. Revised information not
field checked. Map edited 1985

Projection and 10 000-meter grid, zone 15, Universal Transverse Mercator 25 000-foot grid ticks based on Minnesota coordinate system, south zone 1927 North American Datum

To place on the predicted North American Datum 1983, move the projection lines 7 meters north and 23 meters east There may be private inholdings within the boundaries of the National or State reservations shown on this map

NATIONAL GEODETIC VERTICAL DATUM OF 1929 ELEVATIONS SHOWN TO THE NEAREST METER

THIS MAP COMPLIES WITH NATIONAL MAP ACCURACY STANDARDS

| CONVENS                                                                                   | ION TABLE                                           | DECLINATION DIAGRAM                                                                                              | AD                                                                      | JOINING M | APS |
|-------------------------------------------------------------------------------------------|-----------------------------------------------------|------------------------------------------------------------------------------------------------------------------|-------------------------------------------------------------------------|-----------|-----|
| Meters                                                                                    | Feet                                                | *                                                                                                                | 1                                                                       | 2         | 3   |
| 1 2                                                                                       | 3.2808<br>6.5617                                    | GN MN                                                                                                            | 4                                                                       |           | 5   |
| 2<br>3<br>4<br>5<br>6                                                                     | 9.8425<br>13.1234<br>16.4042                        | 1°44′                                                                                                            | 6                                                                       | 7         | 8   |
| 6<br>7<br>8<br>9<br>10                                                                    | 19.6850<br>22.9659<br>26.2467<br>29.5276<br>32.8084 | 1°44′                                                                                                            | 1 Brookings<br>2 Tracy<br>3 New Ulm                                     |           |     |
| To convert meters to feet multiply by 3.2808 To convert feet to meters multiply by 0.3048 |                                                     | UTM grid convergence<br>(GN) and 1985 magnetic<br>declination (MN)<br>at center of map<br>Diagram is approximate | 4 Sioux Falls 5 Fairmont 6 Rock Rapids 7 Iowa Great Lakes 8 Estherville |           |     |