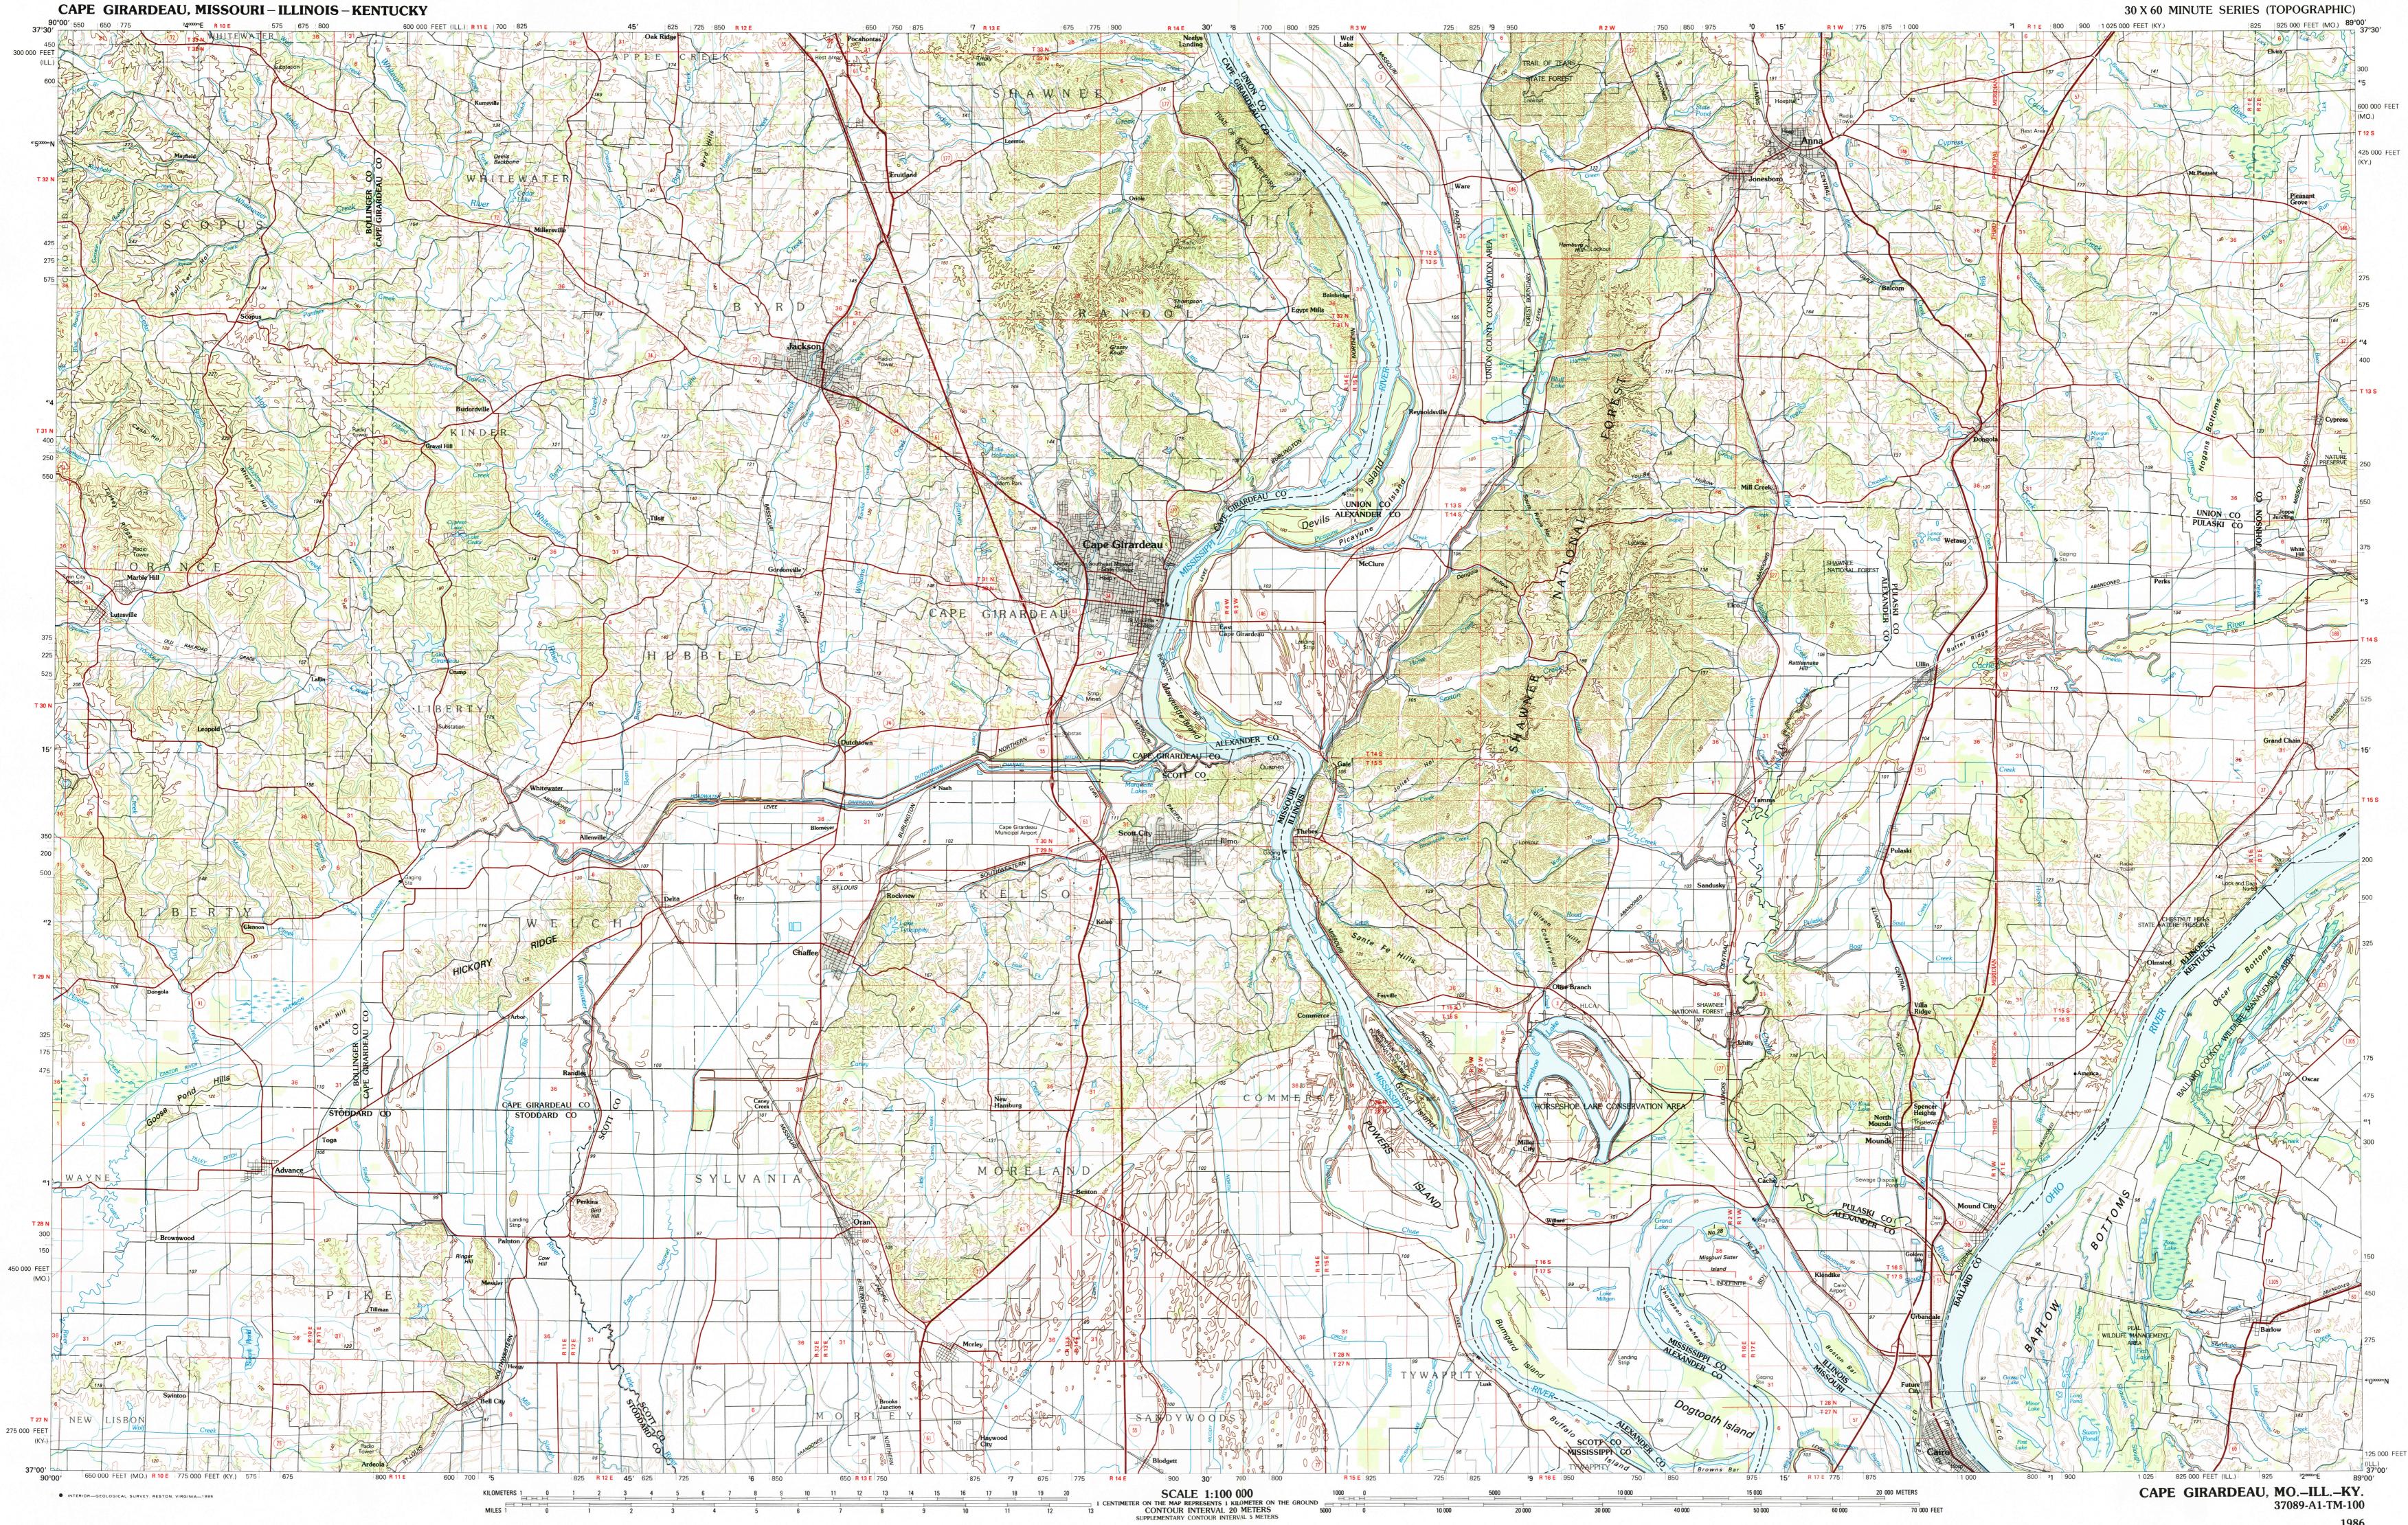

## 30 X 60 MINUTE SERIES (TOPOGRAPHIC)

198

To place on the predicted North American Datum 1983, move the projection lines 4 meters south and 7 meters east There may be private inholdings within the boundaries of the National or State reservations shown on this map

CONTOUR INTERVAL 20 METERS SUPPLEMENTARY CONTOUR INTERVAL 5 METERS NATIONAL GEODETIC VERTICAL DATUM OF 1929 ELEVATIONS SHOWN TO THE NEAREST METER

THIS MAP COMPLIES WITH NATIONAL MAP ACCURACY STANDARDS

| GN                                                                     | MN                               |
|------------------------------------------------------------------------|----------------------------------|
| 1°31'<br>27 MILS                                                       | 2°<br>36 MILS                    |
| UTM grid co<br>(GN) and 199<br>declinatio<br>at center<br>Diagram is a | 86 magnetic<br>on (MN)<br>of map |