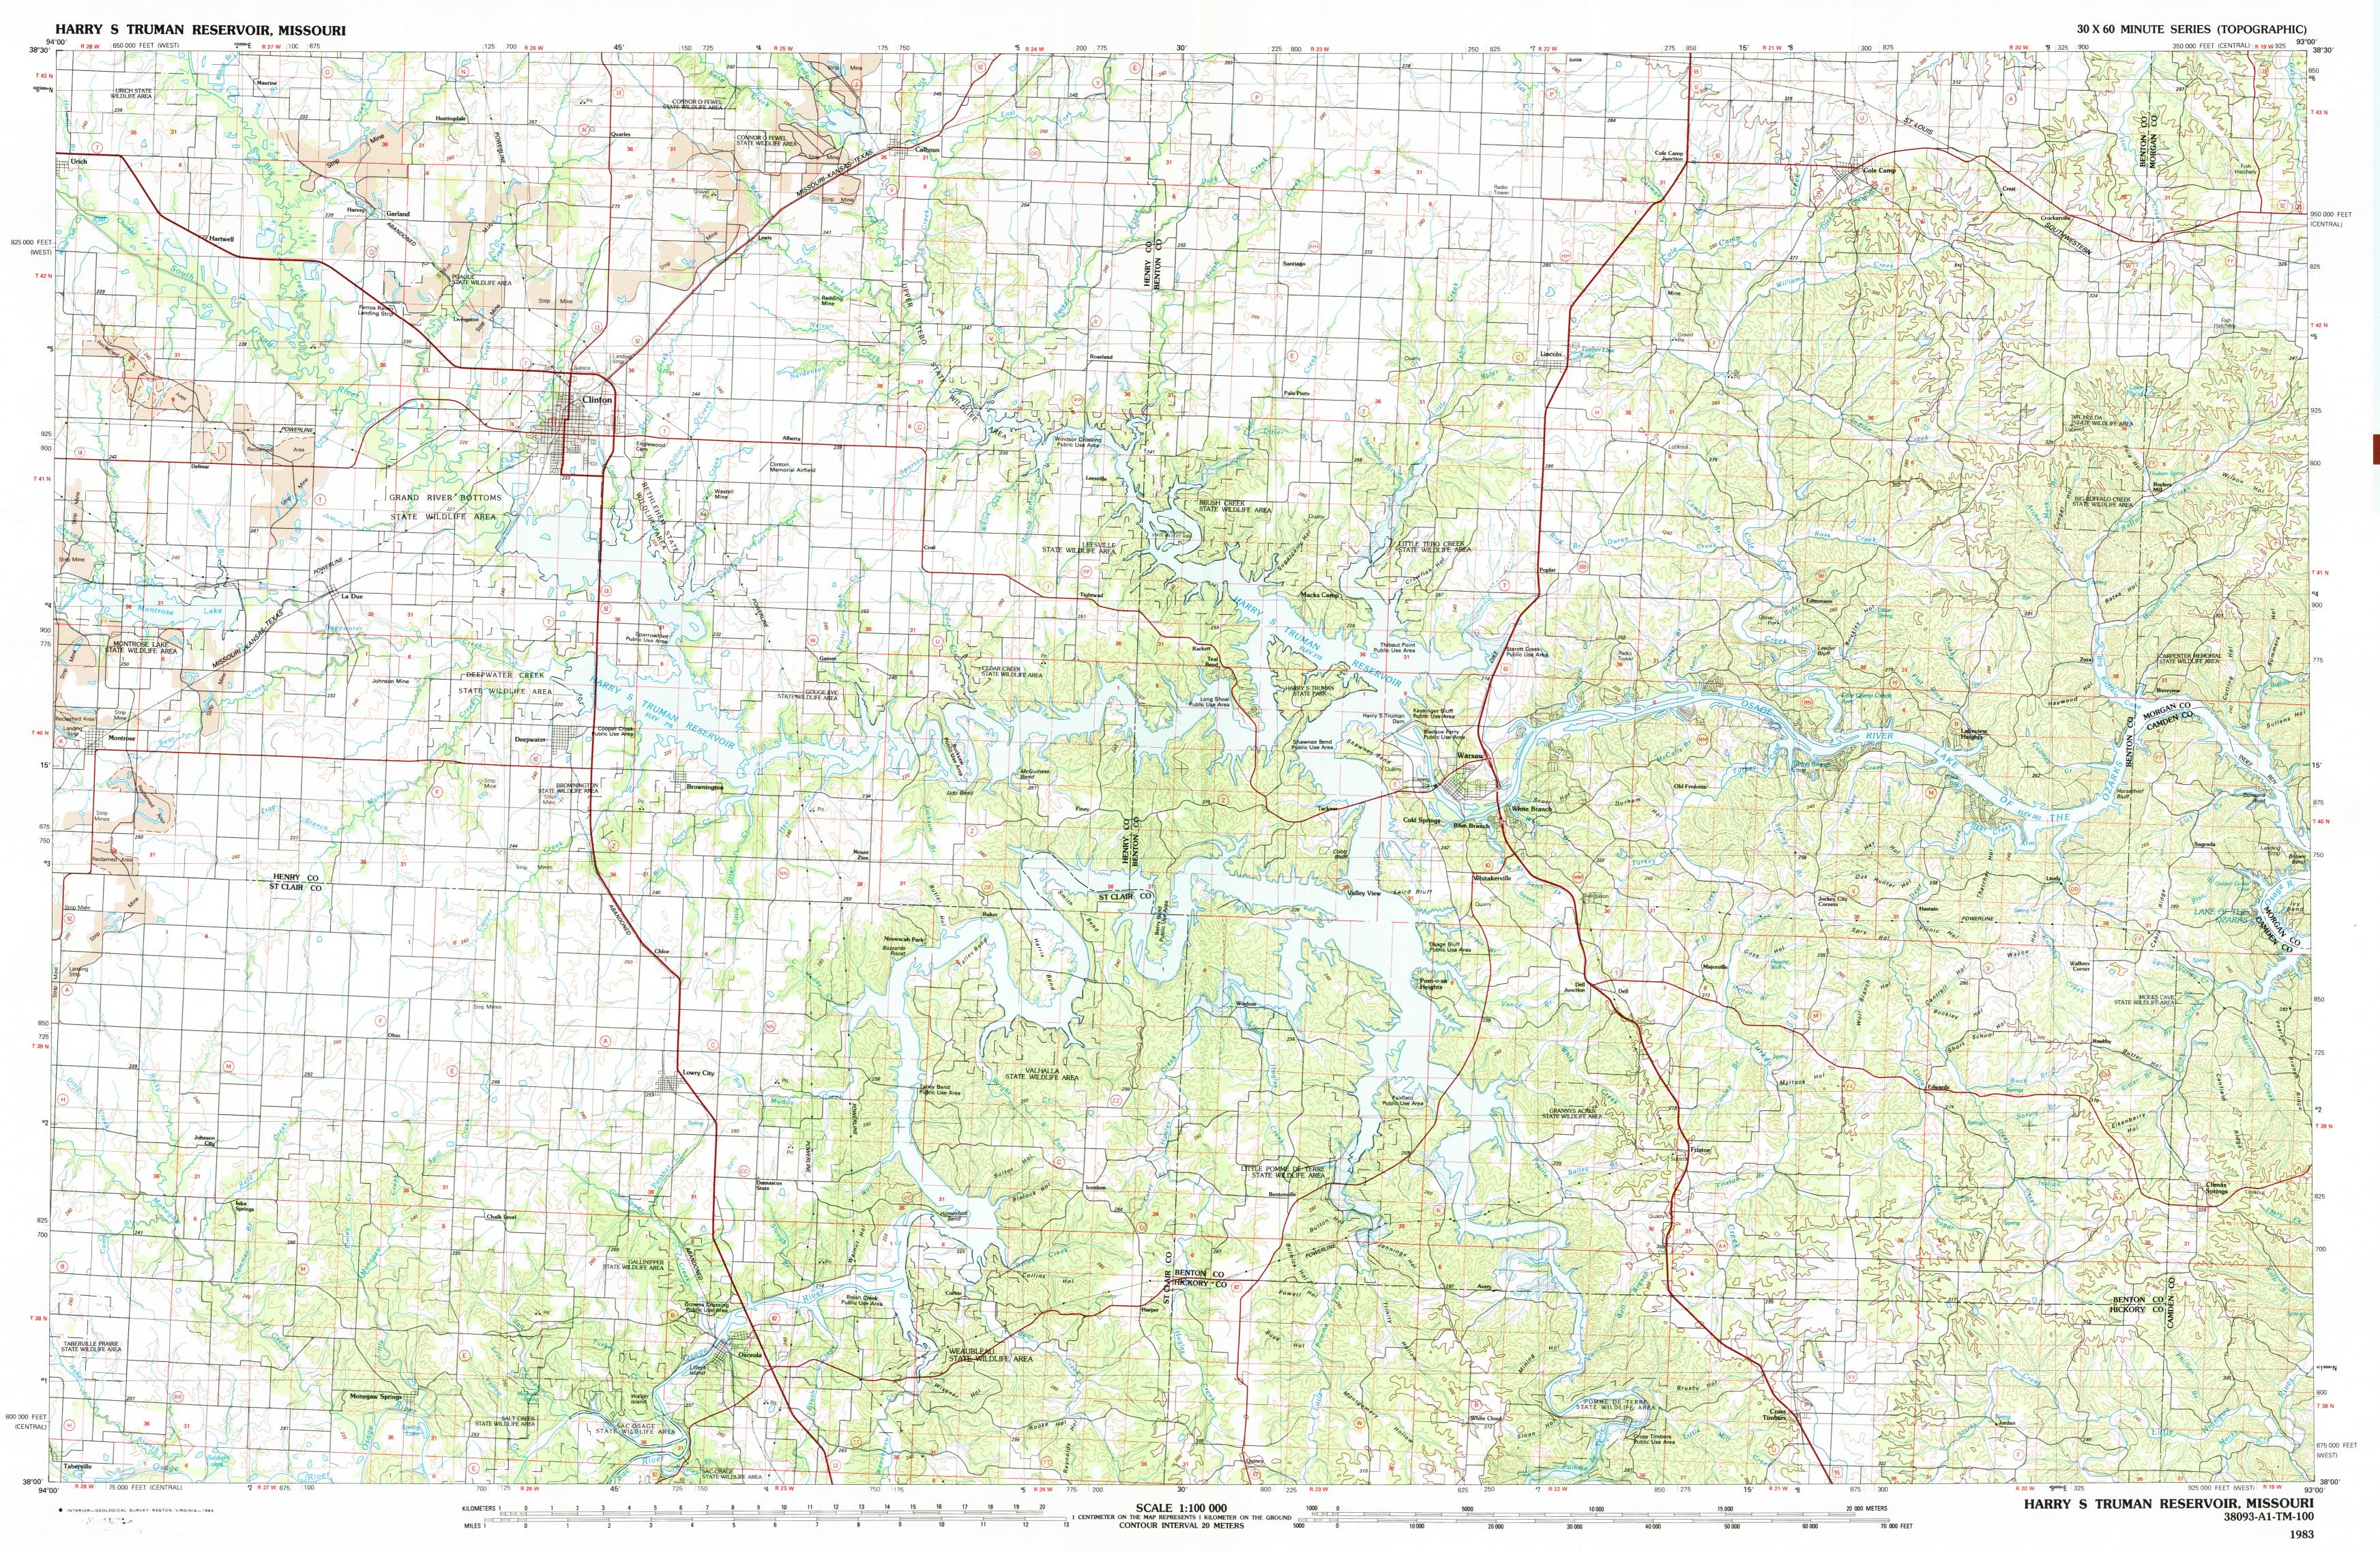

Harry S Truman Reservoir

**MISSOURI** 1:100 000-scale metric

30 X 60 MINUTE QUADRANGLE SHOWING

- Contours and elevations
- in meters
- Highways, roads and other manmade structures
- Water features
- Woodland areas
- Geographic names

GEOLOGICAL SURVEY

Produced by the United States Geological Survey

dated 1938-1983. Planimetry revised from aerial photographs taken 1980 and other source data. Revised information not field checked. Map edited 1984 Projection and 10 000-meter grid, zone 15, Universal Transverse Mercator 25 000-foot grid ticks based on Missouri coordinate system, central and west zones 1927 North American Datum To place on the predicted North American Datum 1983, move the projection lines 17 meters east

There may be private inholdings within the boundaries of

the National or State reservations shown on this map

Compiled from USGS 1:24 000-scale topographic maps

CONTOUR INTERVAL 20 METERS

NATIONAL GEODETIC VERTICAL DATUM OF 1929 ELEVATIONS SHOWN TO THE NEAREST METER

THIS MAP COMPLIES WITH NATIONAL MAP ACCURACY STANDARDS

| CONVERS                       | ON TABLE                                    | DECLINATIO      | ON DIAGRAM                                                         | ADJOINING MAPS |                                                                          |     |  |
|-------------------------------|---------------------------------------------|-----------------|--------------------------------------------------------------------|----------------|--------------------------------------------------------------------------|-----|--|
| Meters                        | Feet                                        | ,               | MN                                                                 | 1              | 2                                                                        | 3   |  |
| 1 2                           | 3.2808<br>6.5617                            | GN              |                                                                    | 4              |                                                                          | 5   |  |
| 3<br>4                        | 9.8425<br>13.1234                           |                 | 5°                                                                 | 6              | 7                                                                        | 8   |  |
| 5<br>6                        | 16.4042<br>19.6850                          | 0°19′<br>6 MILS | 89 MILS                                                            | _              |                                                                          |     |  |
| 7                             | 22.9659                                     |                 |                                                                    | 1 Ola          | athe                                                                     |     |  |
| 8                             | 26.2467                                     |                 | /                                                                  | 2 Se           | dalia                                                                    |     |  |
| 9                             | 29.5276                                     |                 | V                                                                  | 3 Jef          | ferson Ci                                                                | ity |  |
| 10                            | 32.8084                                     |                 | 1                                                                  | 4 Bu           |                                                                          |     |  |
|                               | convert meters to feet<br>ultiply by 3.2808 |                 | UTM grid convergence<br>(GN) and 1983 magnetic<br>declination (MN) |                | <ul><li>5 Lake of the Ozark</li><li>6 Nevada</li><li>7 Bolivar</li></ul> |     |  |
| o convert fe<br>nultiply by 0 | et to meters                                |                 | er of map<br>approximate                                           | 8 Lebanon      |                                                                          |     |  |