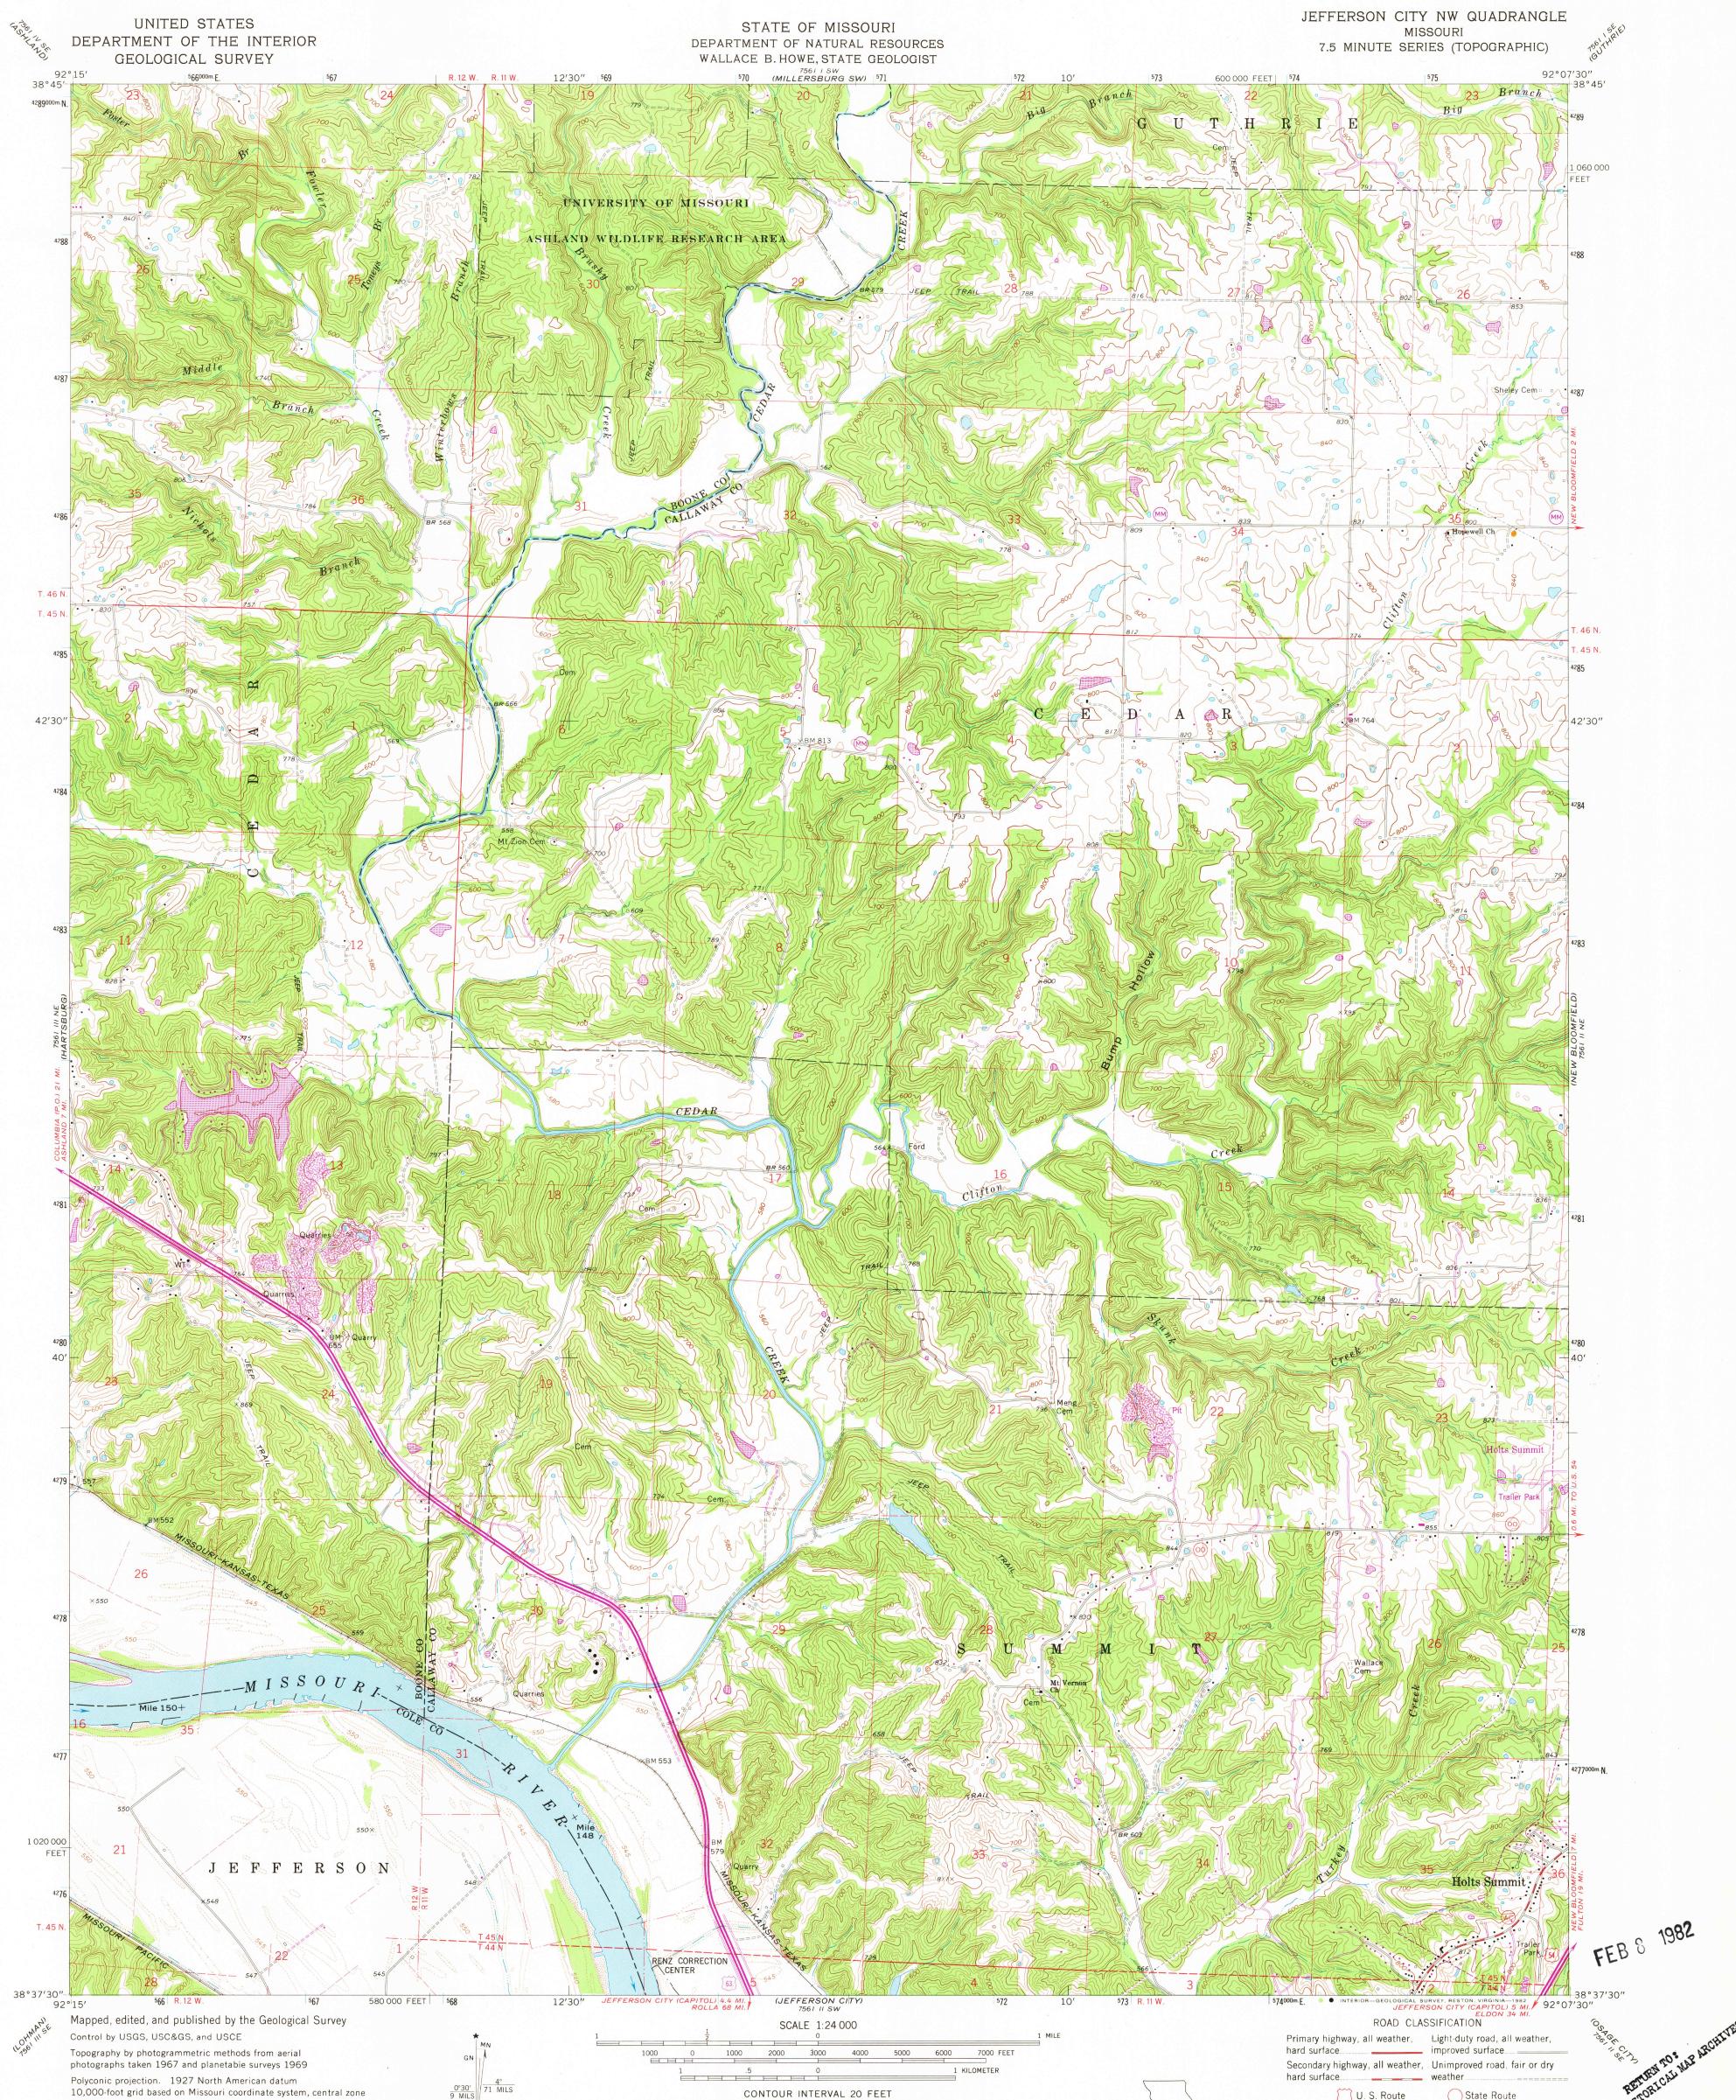

| 10,000-foot grid based on Missouri coordinate system, central zone<br>1000-meter Universal Transverse Mercator grid ticks,<br>zone 15, shown in blue | 0°30'<br>9 MILS                                                    | CONTOUR INTERVAL 20 FEET<br>DOTTED LINES REPRESENT 5-FOOT CONTOURS<br>NATIONAL GEODETIC VERTICAL DATUM OF 1929                                                                                                                                                                                                                                  | MISSOURI                                                                                                                                               | U. S. Route State Route                                                                                                                                                                                                                                                                                                                                                                                                                                                                                                                                                                                                                                                                                                                                                                                                                                                                                                                                                                                                                                                                                                                                                                                                                                                                                                                                                                                                                                                                                                                                                                                                                                                                                                                                                                                                                                                                                                                                                                                                                                                                                                        |
|------------------------------------------------------------------------------------------------------------------------------------------------------|--------------------------------------------------------------------|-------------------------------------------------------------------------------------------------------------------------------------------------------------------------------------------------------------------------------------------------------------------------------------------------------------------------------------------------|--------------------------------------------------------------------------------------------------------------------------------------------------------|--------------------------------------------------------------------------------------------------------------------------------------------------------------------------------------------------------------------------------------------------------------------------------------------------------------------------------------------------------------------------------------------------------------------------------------------------------------------------------------------------------------------------------------------------------------------------------------------------------------------------------------------------------------------------------------------------------------------------------------------------------------------------------------------------------------------------------------------------------------------------------------------------------------------------------------------------------------------------------------------------------------------------------------------------------------------------------------------------------------------------------------------------------------------------------------------------------------------------------------------------------------------------------------------------------------------------------------------------------------------------------------------------------------------------------------------------------------------------------------------------------------------------------------------------------------------------------------------------------------------------------------------------------------------------------------------------------------------------------------------------------------------------------------------------------------------------------------------------------------------------------------------------------------------------------------------------------------------------------------------------------------------------------------------------------------------------------------------------------------------------------|
| Fine red dashed lines indicate selected fence and field lines where generally visible on aerial photographs. This information is unchecked           | UTM GRID AND 1981 MAGNETIC NORTH<br>DECLINATION AT CENTER OF SHEET | THIS MAP COMPLIES WITH NATIONAL MAP ACCURACY STANDARDS<br>FOR SALE BY U. S. GEOLOGICAL SURVEY, DENVER, COLORADO 80225, OR RESTON, VIRGINIA 22092,<br>AND THE DIVISION OF GEOLOGY AND LAND SURVEY<br>MISSOURI DEPARTMENT OF NATURAL RESOURCES, ROLLA, MISSOURI 65401<br>A FOLDER DESCRIBING TOPOGRAPHIC MAPS AND SYMBOLS IS AVAILABLE ON REQUEST | QUADRANGLE LOCATION<br>Revisions shown in purple compiled from aerial<br>photographs taken 1980. Map edited 1981<br>This information not field checked | JEFFERSON CITY NW, MO. JEFFERSON CITY NW, JEFFERSON CI |
| To place on the predicted North American Datum 1983<br>move the projection lines 1 meter south and<br>14 meters east as shown by dashed corner ticks |                                                                    |                                                                                                                                                                                                                                                                                                                                                 |                                                                                                                                                        |                                                                                                                                                                                                                                                                                                                                                                                                                                                                                                                                                                                                                                                                                                                                                                                                                                                                                                                                                                                                                                                                                                                                                                                                                                                                                                                                                                                                                                                                                                                                                                                                                                                                                                                                                                                                                                                                                                                                                                                                                                                                                                                                |
| There may be private inholdings within the boundaries of the National or State reservations shown on this map                                        |                                                                    |                                                                                                                                                                                                                                                                                                                                                 |                                                                                                                                                        | DMA 7561 II NW-SERIES V879                                                                                                                                                                                                                                                                                                                                                                                                                                                                                                                                                                                                                                                                                                                                                                                                                                                                                                                                                                                                                                                                                                                                                                                                                                                                                                                                                                                                                                                                                                                                                                                                                                                                                                                                                                                                                                                                                                                                                                                                                                                                                                     |