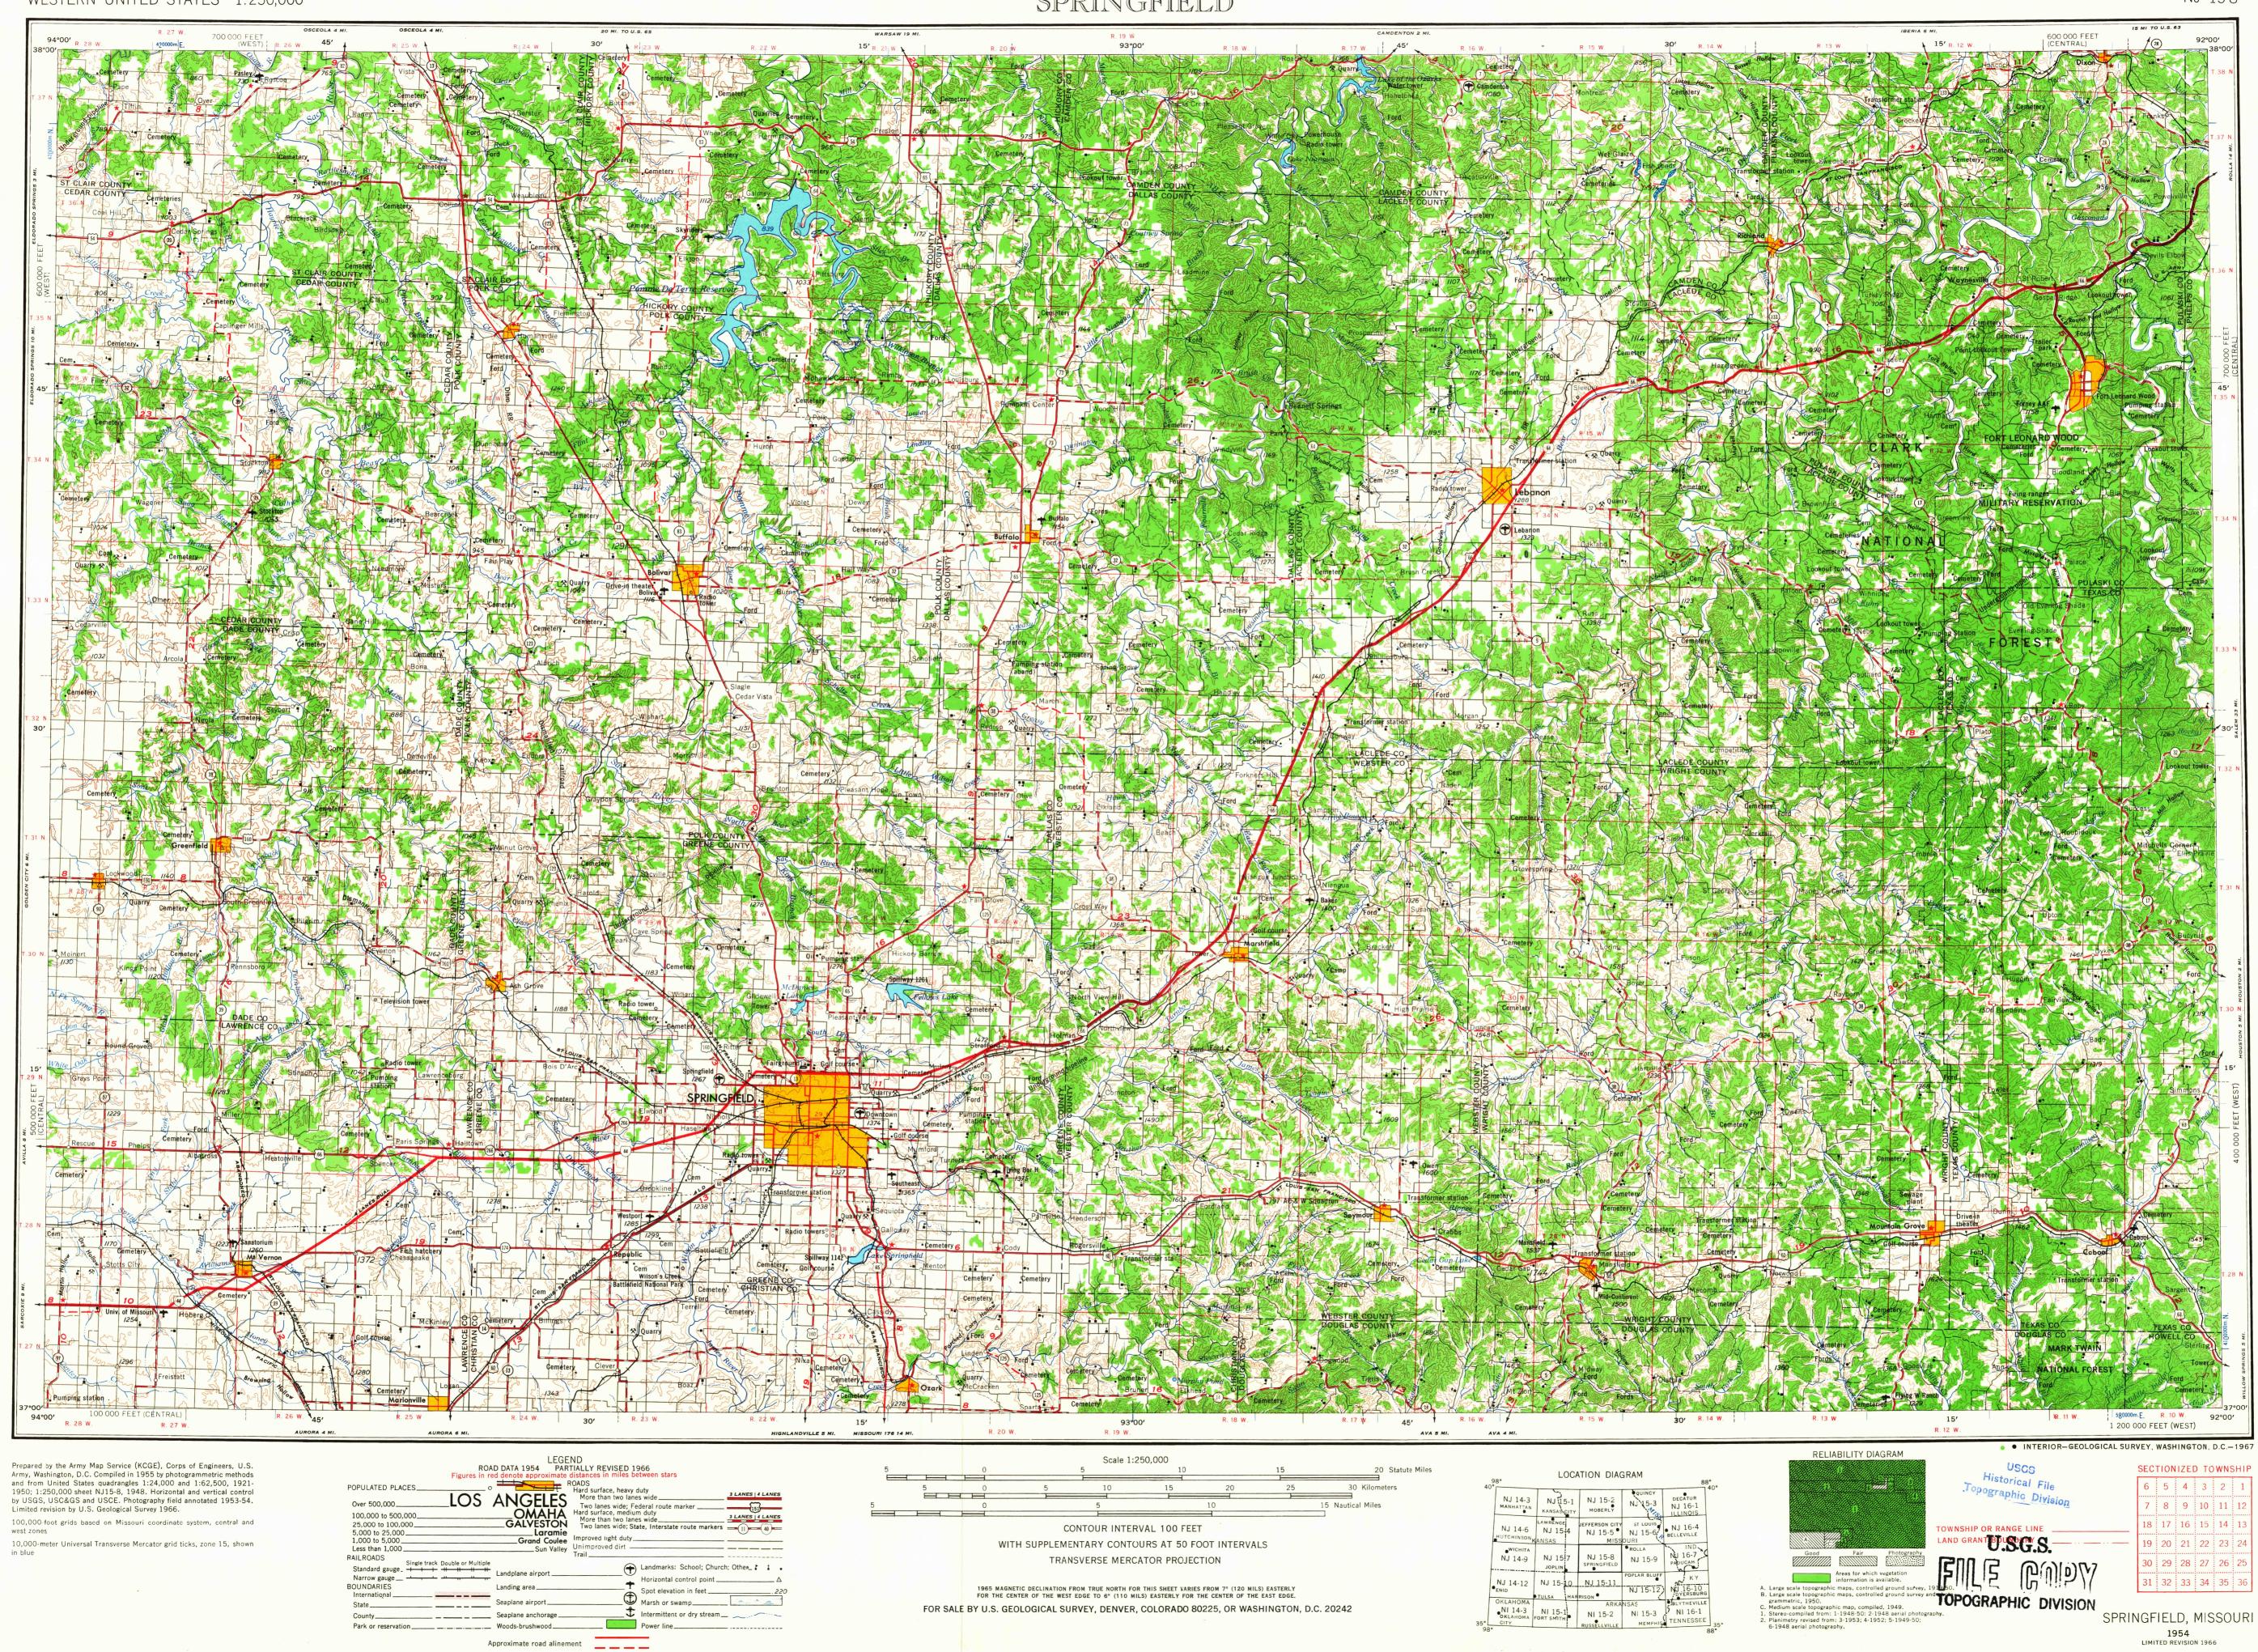

## SPRINGFIELD

| 4   | 98°<br>0°                               | LU                    |   | TION DIAG                         |                            | 88                             | •<br>10° |
|-----|-----------------------------------------|-----------------------|---|-----------------------------------|----------------------------|--------------------------------|----------|
|     | NJ 14-3                                 | NJ 15                 | - | NJ 15-2<br>MOBERLY                | NJ 15-3                    | DECATUR<br>NJ 16-1<br>ILLINOIS | 10       |
|     | NJ 14-6                                 | NJ 15<br>NJ 15        |   | JEFFERSON CITY<br>NJ 15-5<br>MISS | ST LOUIS                   | • NJ 16-4<br>Belleville        |          |
|     | NJ 14-9                                 | NJ 15<br>Joplin       | 7 | NJ 15-8                           | •ROLLA<br>NJ 15-9          | NJ 16-7<br>PADUCAH             |          |
|     | NJ 14-12                                | NJ 15-1               |   | NJ 15-11<br>Rison •               | NJ 15-12                   | KY<br>NJ 16-10<br>DYERSBURG    |          |
| 35° | OKLAHOMA<br>NI 14-3<br>OKLAHOMA<br>CITY | NI 15-1<br>FORT SMITH | • | ARKA<br>NI 15-2                   | NSAS<br>NI 15-3<br>MEMPHIS | NI 16-1                        | 35       |