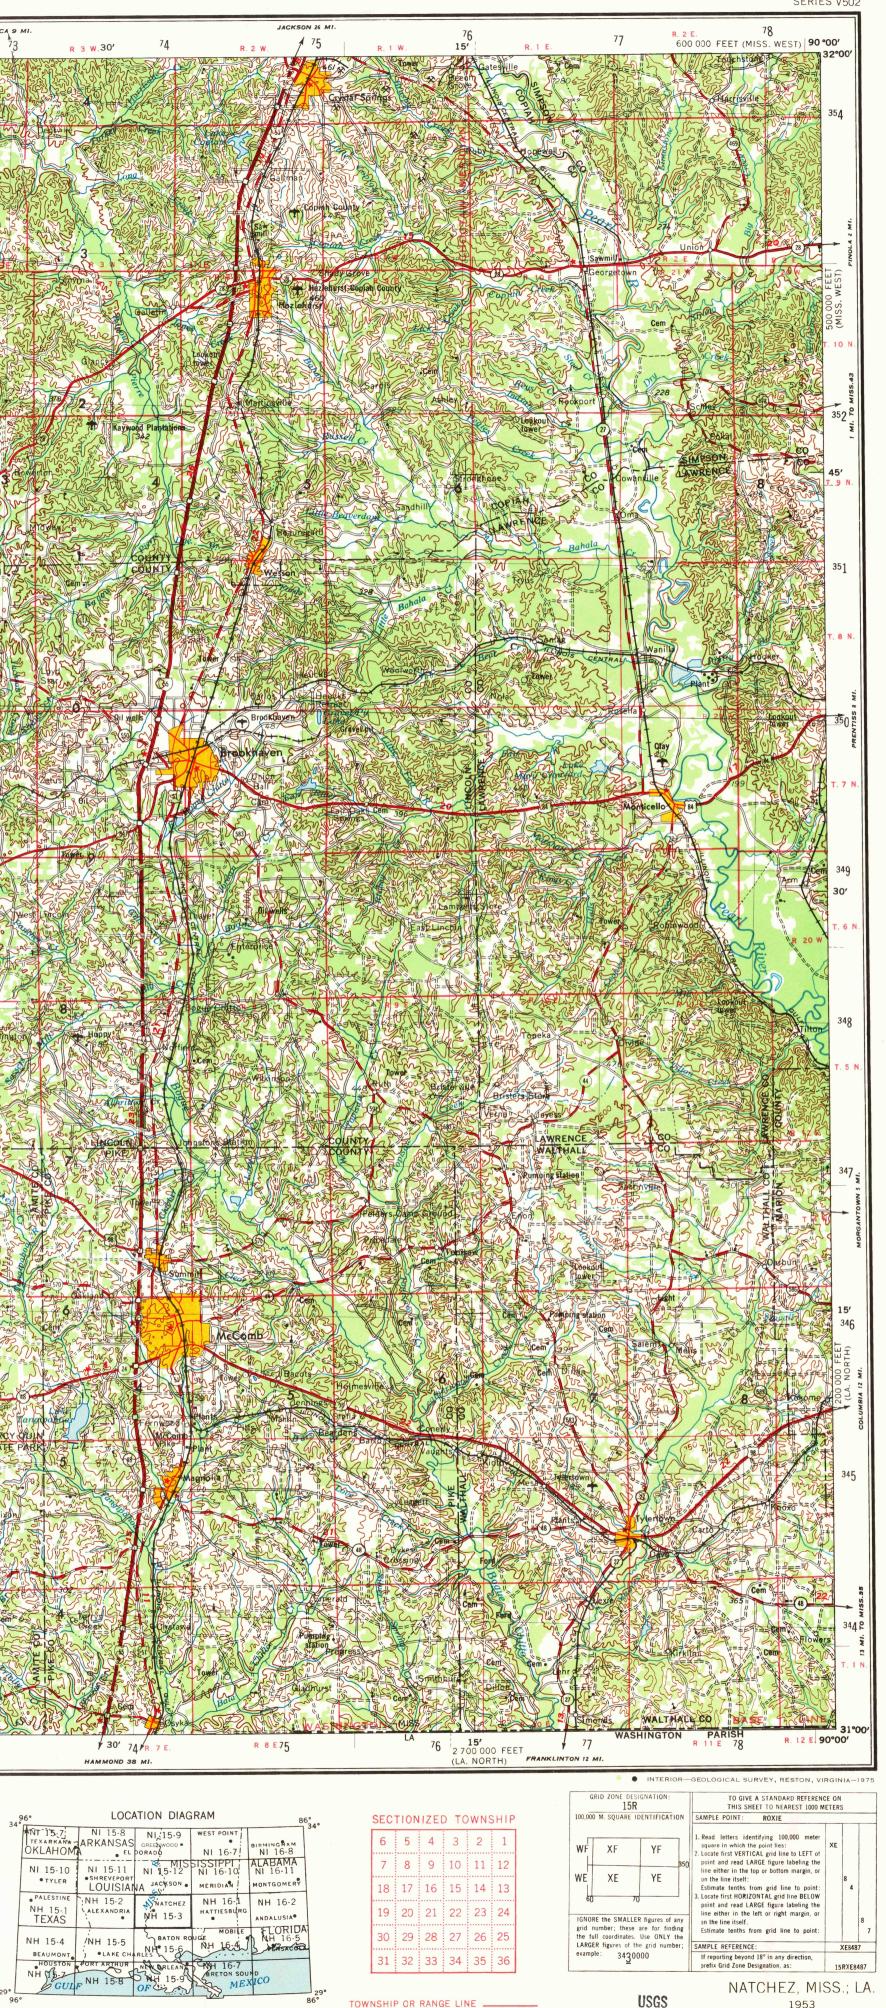

and Louisiana coordinate system, north zone

|                                                                                                                                                                                                                                                                                                                                                                                                                                                                                                                                                                                                                                                                                                                                                                                                                                                                                                                                                                                                                                                                                                                                                                                                                                                                                                                                                                                                                                                                                                                                                                                                                                                                                                                                                                                                                                                                                                                                                                                                                                             | LEGEI                                                                       | ND                                                                                                                                                                                        |  |
|---------------------------------------------------------------------------------------------------------------------------------------------------------------------------------------------------------------------------------------------------------------------------------------------------------------------------------------------------------------------------------------------------------------------------------------------------------------------------------------------------------------------------------------------------------------------------------------------------------------------------------------------------------------------------------------------------------------------------------------------------------------------------------------------------------------------------------------------------------------------------------------------------------------------------------------------------------------------------------------------------------------------------------------------------------------------------------------------------------------------------------------------------------------------------------------------------------------------------------------------------------------------------------------------------------------------------------------------------------------------------------------------------------------------------------------------------------------------------------------------------------------------------------------------------------------------------------------------------------------------------------------------------------------------------------------------------------------------------------------------------------------------------------------------------------------------------------------------------------------------------------------------------------------------------------------------------------------------------------------------------------------------------------------------|-----------------------------------------------------------------------------|-------------------------------------------------------------------------------------------------------------------------------------------------------------------------------------------|--|
| Figures in red denote approximate distances in miles between stars                                                                                                                                                                                                                                                                                                                                                                                                                                                                                                                                                                                                                                                                                                                                                                                                                                                                                                                                                                                                                                                                                                                                                                                                                                                                                                                                                                                                                                                                                                                                                                                                                                                                                                                                                                                                                                                                                                                                                                          |                                                                             |                                                                                                                                                                                           |  |
| POPULATED PLACES         O           Over 500,000         LOS           100,000 to 500,000                                                                                                                                                                                                                                                                                                                                                                                                                                                                                                                                                                                                                                                                                                                                                                                                                                                                                                                                                                                                                                                                                                                                                                                                                                                                                                                                                                                                                                                                                                                                                                                                                                                                                                                                                                                                                                                                                                                                                  | GALVESTON<br>Durango<br>Grand Coulee                                        | ROADS Primary, all-weather, hard surface Secondary, all-weather, hard surface Light-duty, all-weather, hard or improved surface Fair or dry weather, unimproved surface Trail Interchange |  |
| RAILROADS       Single track Double or Multiple         Standard gauge       Image: Ima | Landplane airport<br>Landing area<br>Seaplane airport<br>Seaplane anchorage | Landmark: School; Church; Othe<br>Spot elevation in feet<br>Marsh or swamp<br>Intermittent or dry stream ~                                                                                |  |