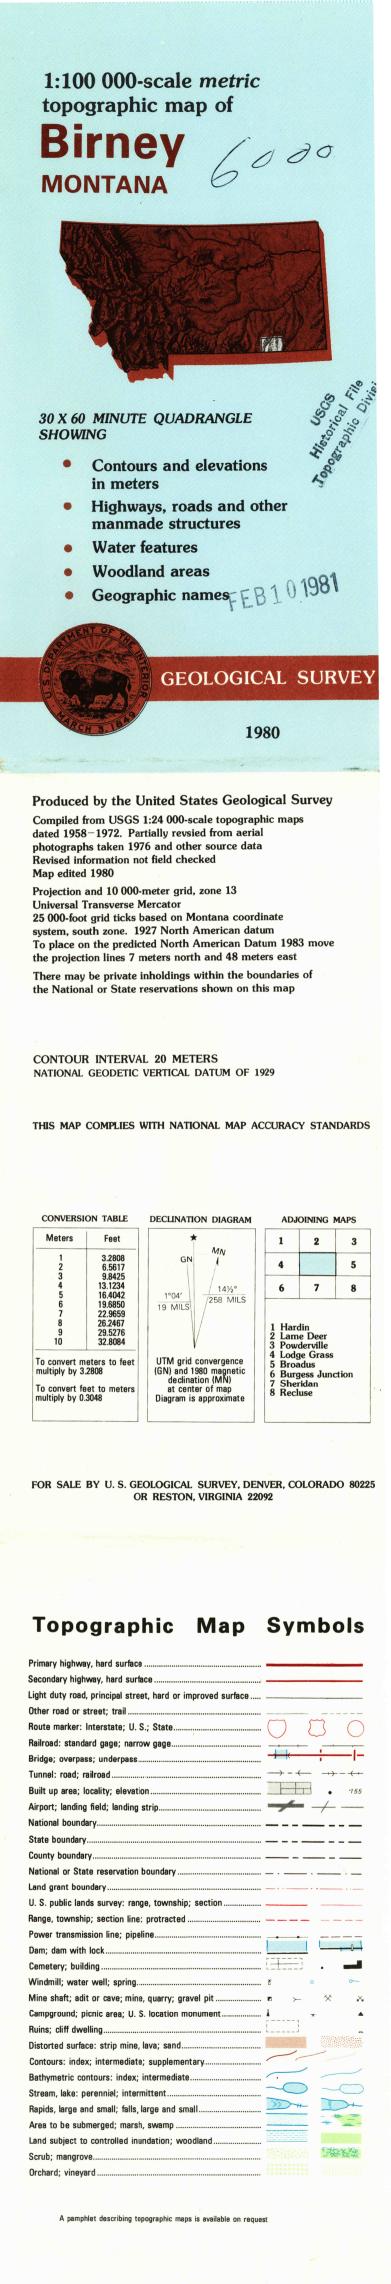

MODI

BIRNEY, MONTANA N4500-W10600/30x60 1980

| Primary highway, hard surface                               |                                                                                                          |     |
|-------------------------------------------------------------|----------------------------------------------------------------------------------------------------------|-----|
| Secondary highway, hard surface                             |                                                                                                          |     |
| Light duty road, principal street, hard or improved surface |                                                                                                          |     |
| Other road or street; trail                                 |                                                                                                          | _   |
| Route marker: Interstate; U. S.; State                      | $\bigcirc \Sigma$                                                                                        | 3   |
| Railroad: standard gage; narrow gage                        | -+                                                                                                       | _   |
| Bridge; overpass; underpass                                 |                                                                                                          | ÷   |
| Tunnel: road; railroad                                      |                                                                                                          | -+  |
| Built up area; locality; elevation                          |                                                                                                          |     |
| Airport; landing field; landing strip                       | unagelieus                                                                                               | +   |
| National boundary                                           |                                                                                                          |     |
| State boundary                                              |                                                                                                          |     |
| County boundary                                             |                                                                                                          | _   |
| National or State reservation boundary                      |                                                                                                          | _   |
| Land grant boundary                                         |                                                                                                          |     |
| U. S. public lands survey: range, township; section         |                                                                                                          |     |
| Range, township; section line: protracted                   |                                                                                                          |     |
| Power transmission line; pipeline                           |                                                                                                          | _   |
| Dam; dam with lock                                          |                                                                                                          |     |
| Cemetery; building                                          |                                                                                                          | •   |
| Windmill; water well; spring                                | <u>×</u> •                                                                                               |     |
| Mine shaft; adit or cave; mine, quarry; gravel pit          | ∎ ≻                                                                                                      | X   |
| Campground; picnic area; U. S. location monument            | *                                                                                                        |     |
| Ruins; cliff dwelling                                       |                                                                                                          |     |
| Distorted surface: strip mine, lava; sand                   |                                                                                                          |     |
| Contours: index; intermediate; supplementary                |                                                                                                          | -   |
| Bathymetric contours: index; intermediate                   |                                                                                                          | -   |
| Stream, lake: perennial; intermittent                       | $\sim$                                                                                                   |     |
| Rapids, large and small; falls, large and small             |                                                                                                          |     |
| Area to be submerged; marsh, swamp                          |                                                                                                          | -   |
| Land subject to controlled inundation; woodland             | to the other same case there into the the same of the same of the same same same same same same same sam |     |
| Scrub; mangrove                                             |                                                                                                          | 200 |
| Orchard; vineyard                                           |                                                                                                          |     |
|                                                             |                                                                                                          |     |