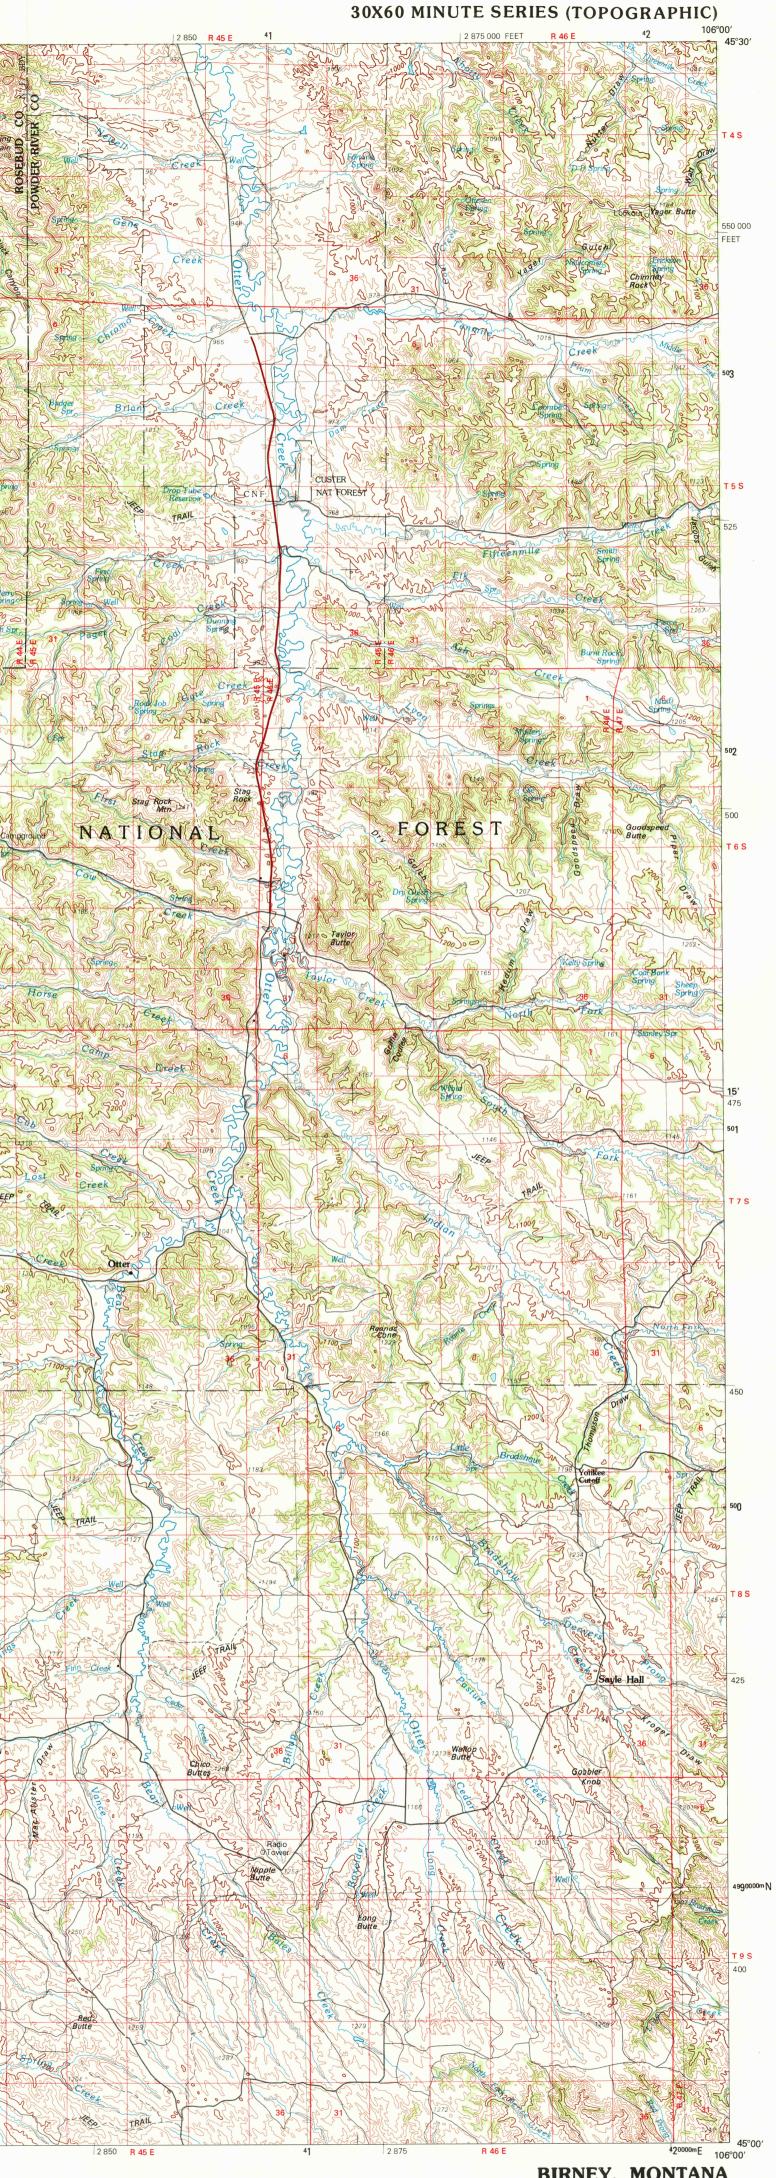

MODI

BIRNEY, MONTANA N4500-W10600/30x60 1980

| Primary highway, hard surface                               |                                                                                                          |     |
|-------------------------------------------------------------|----------------------------------------------------------------------------------------------------------|-----|
| Secondary highway, hard surface                             |                                                                                                          |     |
| Light duty road, principal street, hard or improved surface |                                                                                                          |     |
| Other road or street; trail                                 |                                                                                                          | _   |
| Route marker: Interstate; U. S.; State                      | $\bigcirc \Sigma$                                                                                        | 3   |
| Railroad: standard gage; narrow gage                        | -+                                                                                                       | _   |
| Bridge; overpass; underpass                                 |                                                                                                          | ÷   |
| Tunnel: road; railroad                                      |                                                                                                          | -+  |
| Built up area; locality; elevation                          |                                                                                                          |     |
| Airport; landing field; landing strip                       | unagelieus                                                                                               | +   |
| National boundary                                           |                                                                                                          |     |
| State boundary                                              |                                                                                                          |     |
| County boundary                                             |                                                                                                          | _   |
| National or State reservation boundary                      |                                                                                                          | _   |
| Land grant boundary                                         |                                                                                                          |     |
| U. S. public lands survey: range, township; section         |                                                                                                          |     |
| Range, township; section line: protracted                   |                                                                                                          |     |
| Power transmission line; pipeline                           |                                                                                                          | _   |
| Dam; dam with lock                                          |                                                                                                          |     |
| Cemetery; building                                          |                                                                                                          | •   |
| Windmill; water well; spring                                | <u>×</u> •                                                                                               |     |
| Mine shaft; adit or cave; mine, quarry; gravel pit          | ∎ ≻                                                                                                      | X   |
| Campground; picnic area; U. S. location monument            | *                                                                                                        |     |
| Ruins; cliff dwelling                                       |                                                                                                          |     |
| Distorted surface: strip mine, lava; sand                   |                                                                                                          |     |
| Contours: index; intermediate; supplementary                |                                                                                                          | -   |
| Bathymetric contours: index; intermediate                   |                                                                                                          | -   |
| Stream, lake: perennial; intermittent                       | $\sim$                                                                                                   |     |
| Rapids, large and small; falls, large and small             |                                                                                                          |     |
| Area to be submerged; marsh, swamp                          |                                                                                                          | -   |
| Land subject to controlled inundation; woodland             | to the other same case there into the the same of the same of the same same same same same same same sam |     |
| Scrub; mangrove                                             |                                                                                                          | 200 |
| Orchard; vineyard                                           |                                                                                                          |     |
|                                                             |                                                                                                          |     |