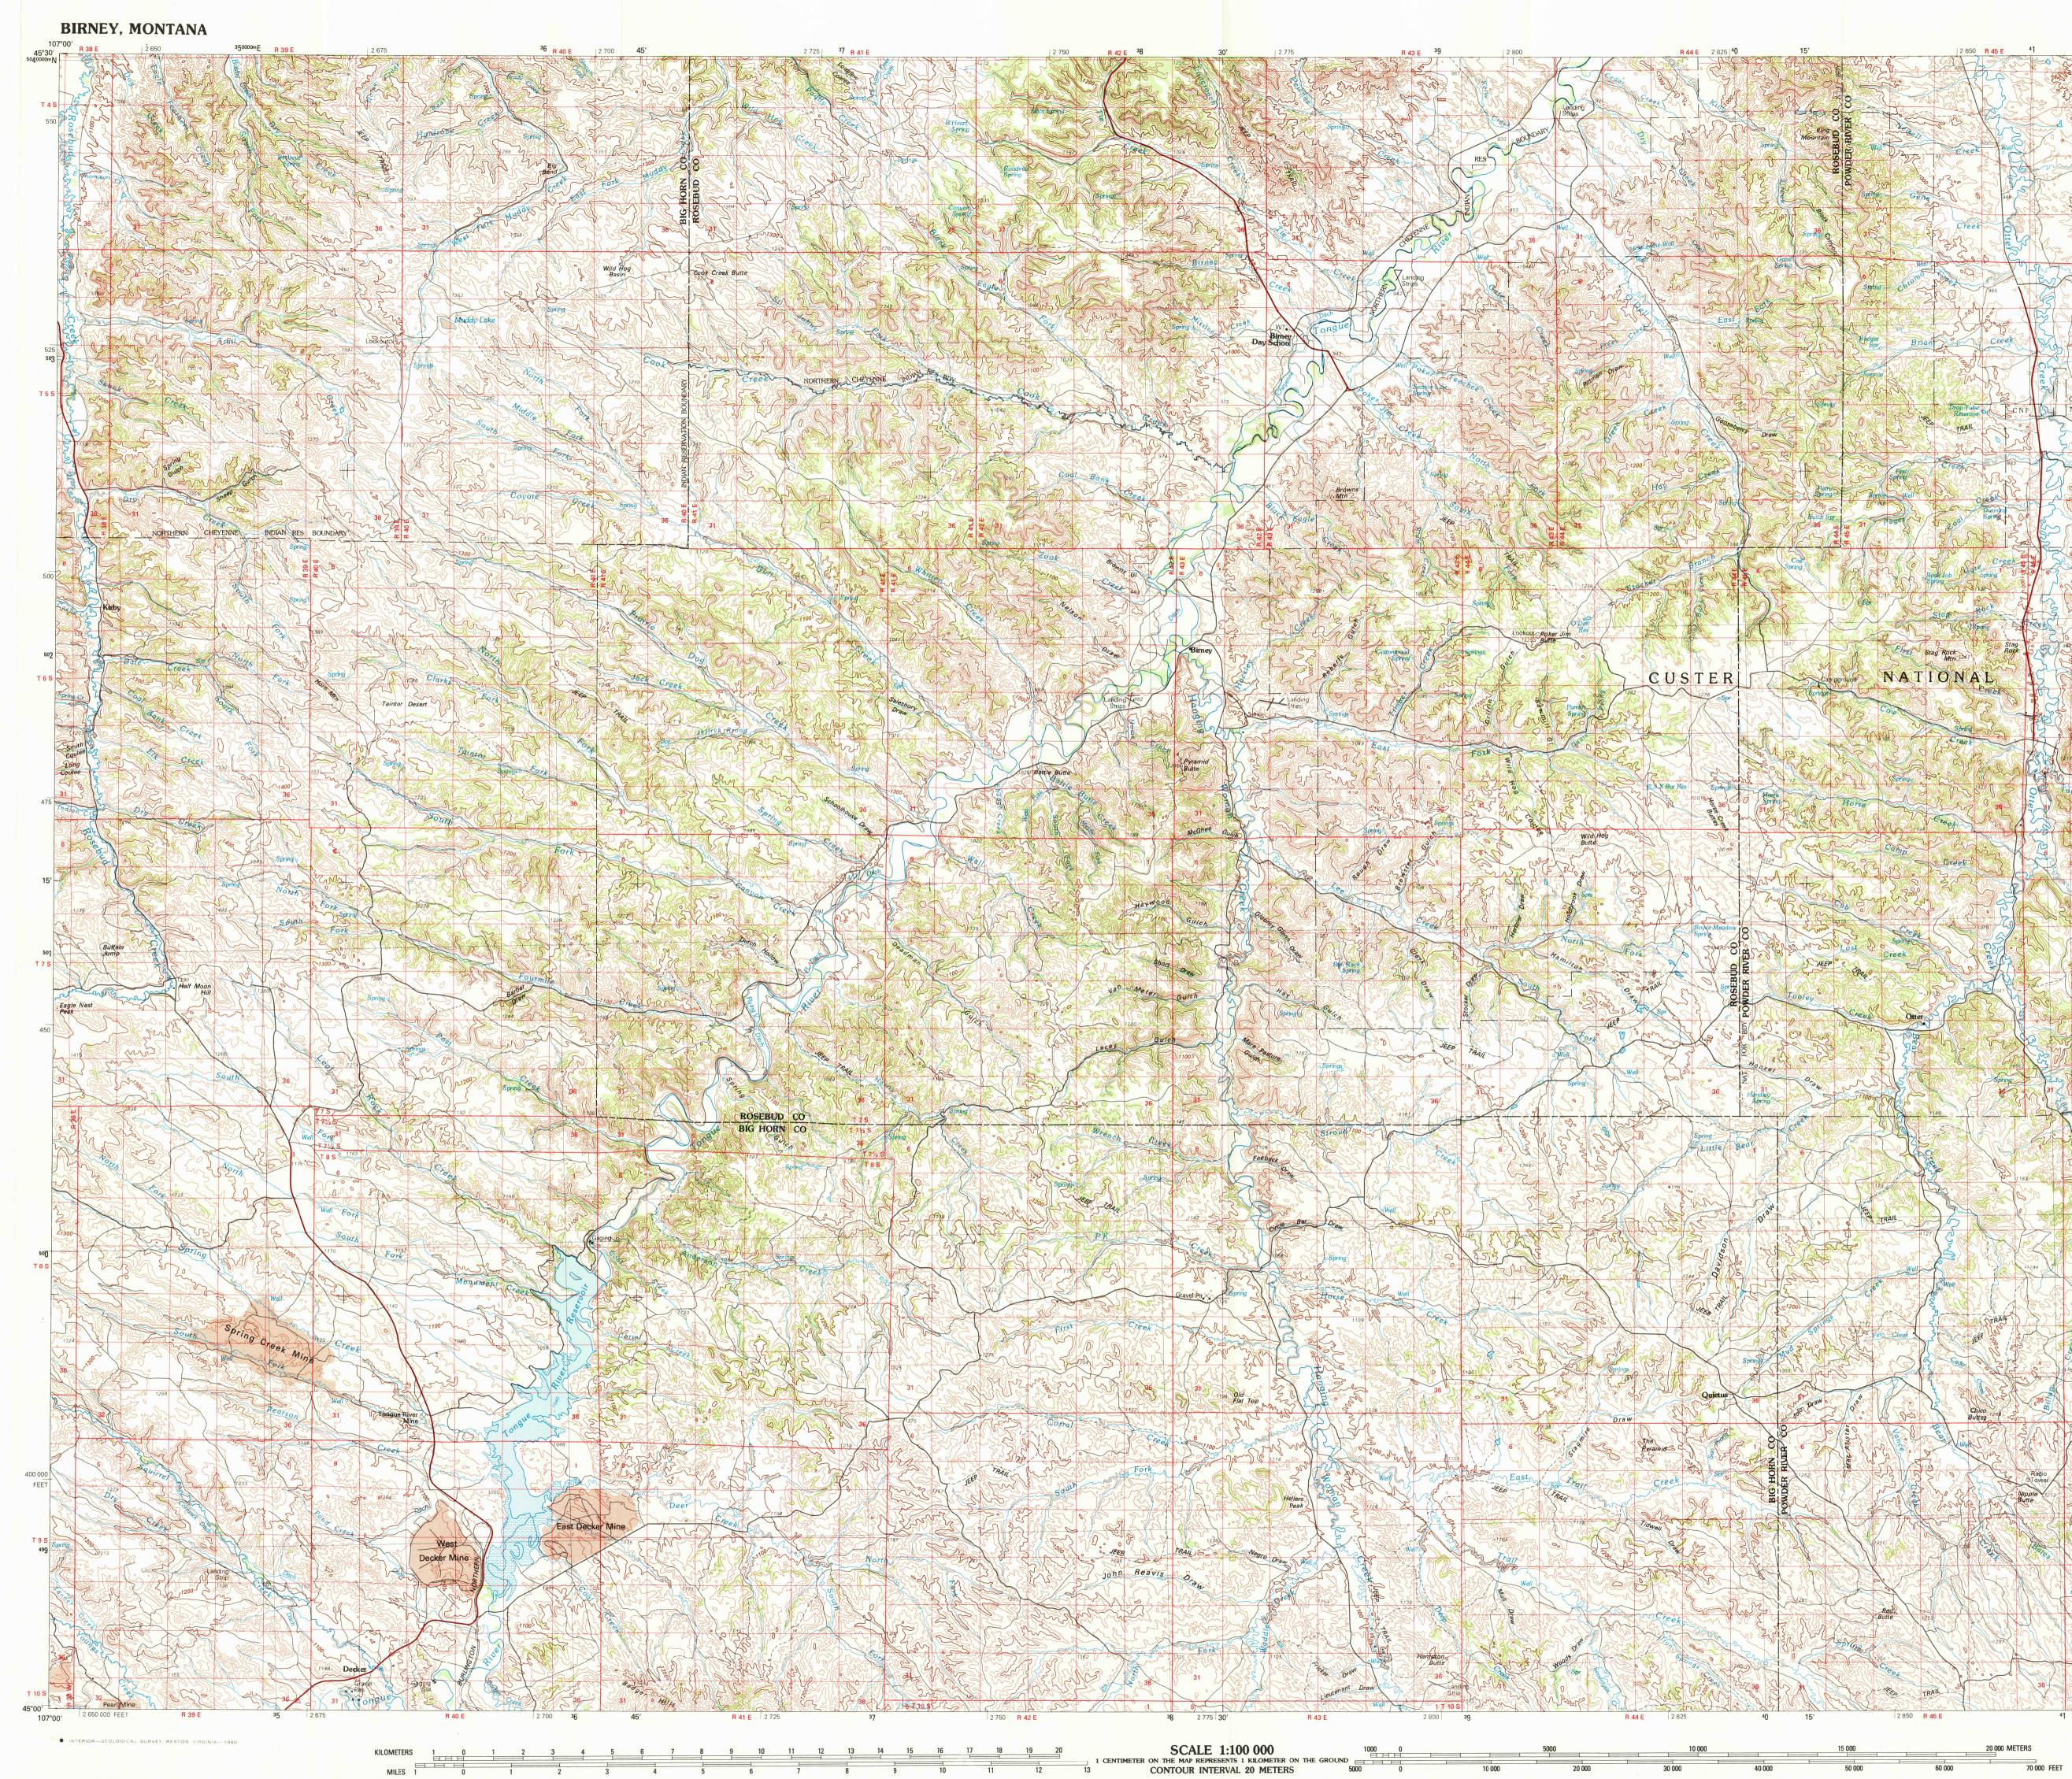

MODI

BIRNEY, MONTANA N4500-W10600/30x60 1980

| Primary highway, hard surface                               |                                                                                                          |     |
|-------------------------------------------------------------|----------------------------------------------------------------------------------------------------------|-----|
| Secondary highway, hard surface                             |                                                                                                          |     |
| Light duty road, principal street, hard or improved surface |                                                                                                          |     |
| Other road or street; trail                                 |                                                                                                          | _   |
| Route marker: Interstate; U. S.; State                      | $\bigcirc \Sigma$                                                                                        | 3   |
| Railroad: standard gage; narrow gage                        | -+                                                                                                       | _   |
| Bridge; overpass; underpass                                 |                                                                                                          | ÷   |
| Tunnel: road; railroad                                      |                                                                                                          | -+  |
| Built up area; locality; elevation                          |                                                                                                          |     |
| Airport; landing field; landing strip                       | unagelieus                                                                                               | +   |
| National boundary                                           |                                                                                                          |     |
| State boundary                                              |                                                                                                          |     |
| County boundary                                             |                                                                                                          | _   |
| National or State reservation boundary                      |                                                                                                          | _   |
| Land grant boundary                                         |                                                                                                          |     |
| U. S. public lands survey: range, township; section         |                                                                                                          |     |
| Range, township; section line: protracted                   |                                                                                                          |     |
| Power transmission line; pipeline                           |                                                                                                          | _   |
| Dam; dam with lock                                          |                                                                                                          |     |
| Cemetery; building                                          |                                                                                                          | •   |
| Windmill; water well; spring                                | <u>×</u> •                                                                                               |     |
| Mine shaft; adit or cave; mine, quarry; gravel pit          | ∎ ≻                                                                                                      | X   |
| Campground; picnic area; U. S. location monument            | *                                                                                                        |     |
| Ruins; cliff dwelling                                       |                                                                                                          |     |
| Distorted surface: strip mine, lava; sand                   |                                                                                                          |     |
| Contours: index; intermediate; supplementary                |                                                                                                          | -   |
| Bathymetric contours: index; intermediate                   |                                                                                                          | -   |
| Stream, lake: perennial; intermittent                       | $\sim$                                                                                                   |     |
| Rapids, large and small; falls, large and small             |                                                                                                          |     |
| Area to be submerged; marsh, swamp                          |                                                                                                          | -   |
| Land subject to controlled inundation; woodland             | to the other same case there into the the same of the same of the same same same same same same same sam |     |
| Scrub; mangrove                                             |                                                                                                          | 200 |
| Orchard; vineyard                                           |                                                                                                          |     |
|                                                             |                                                                                                          |     |