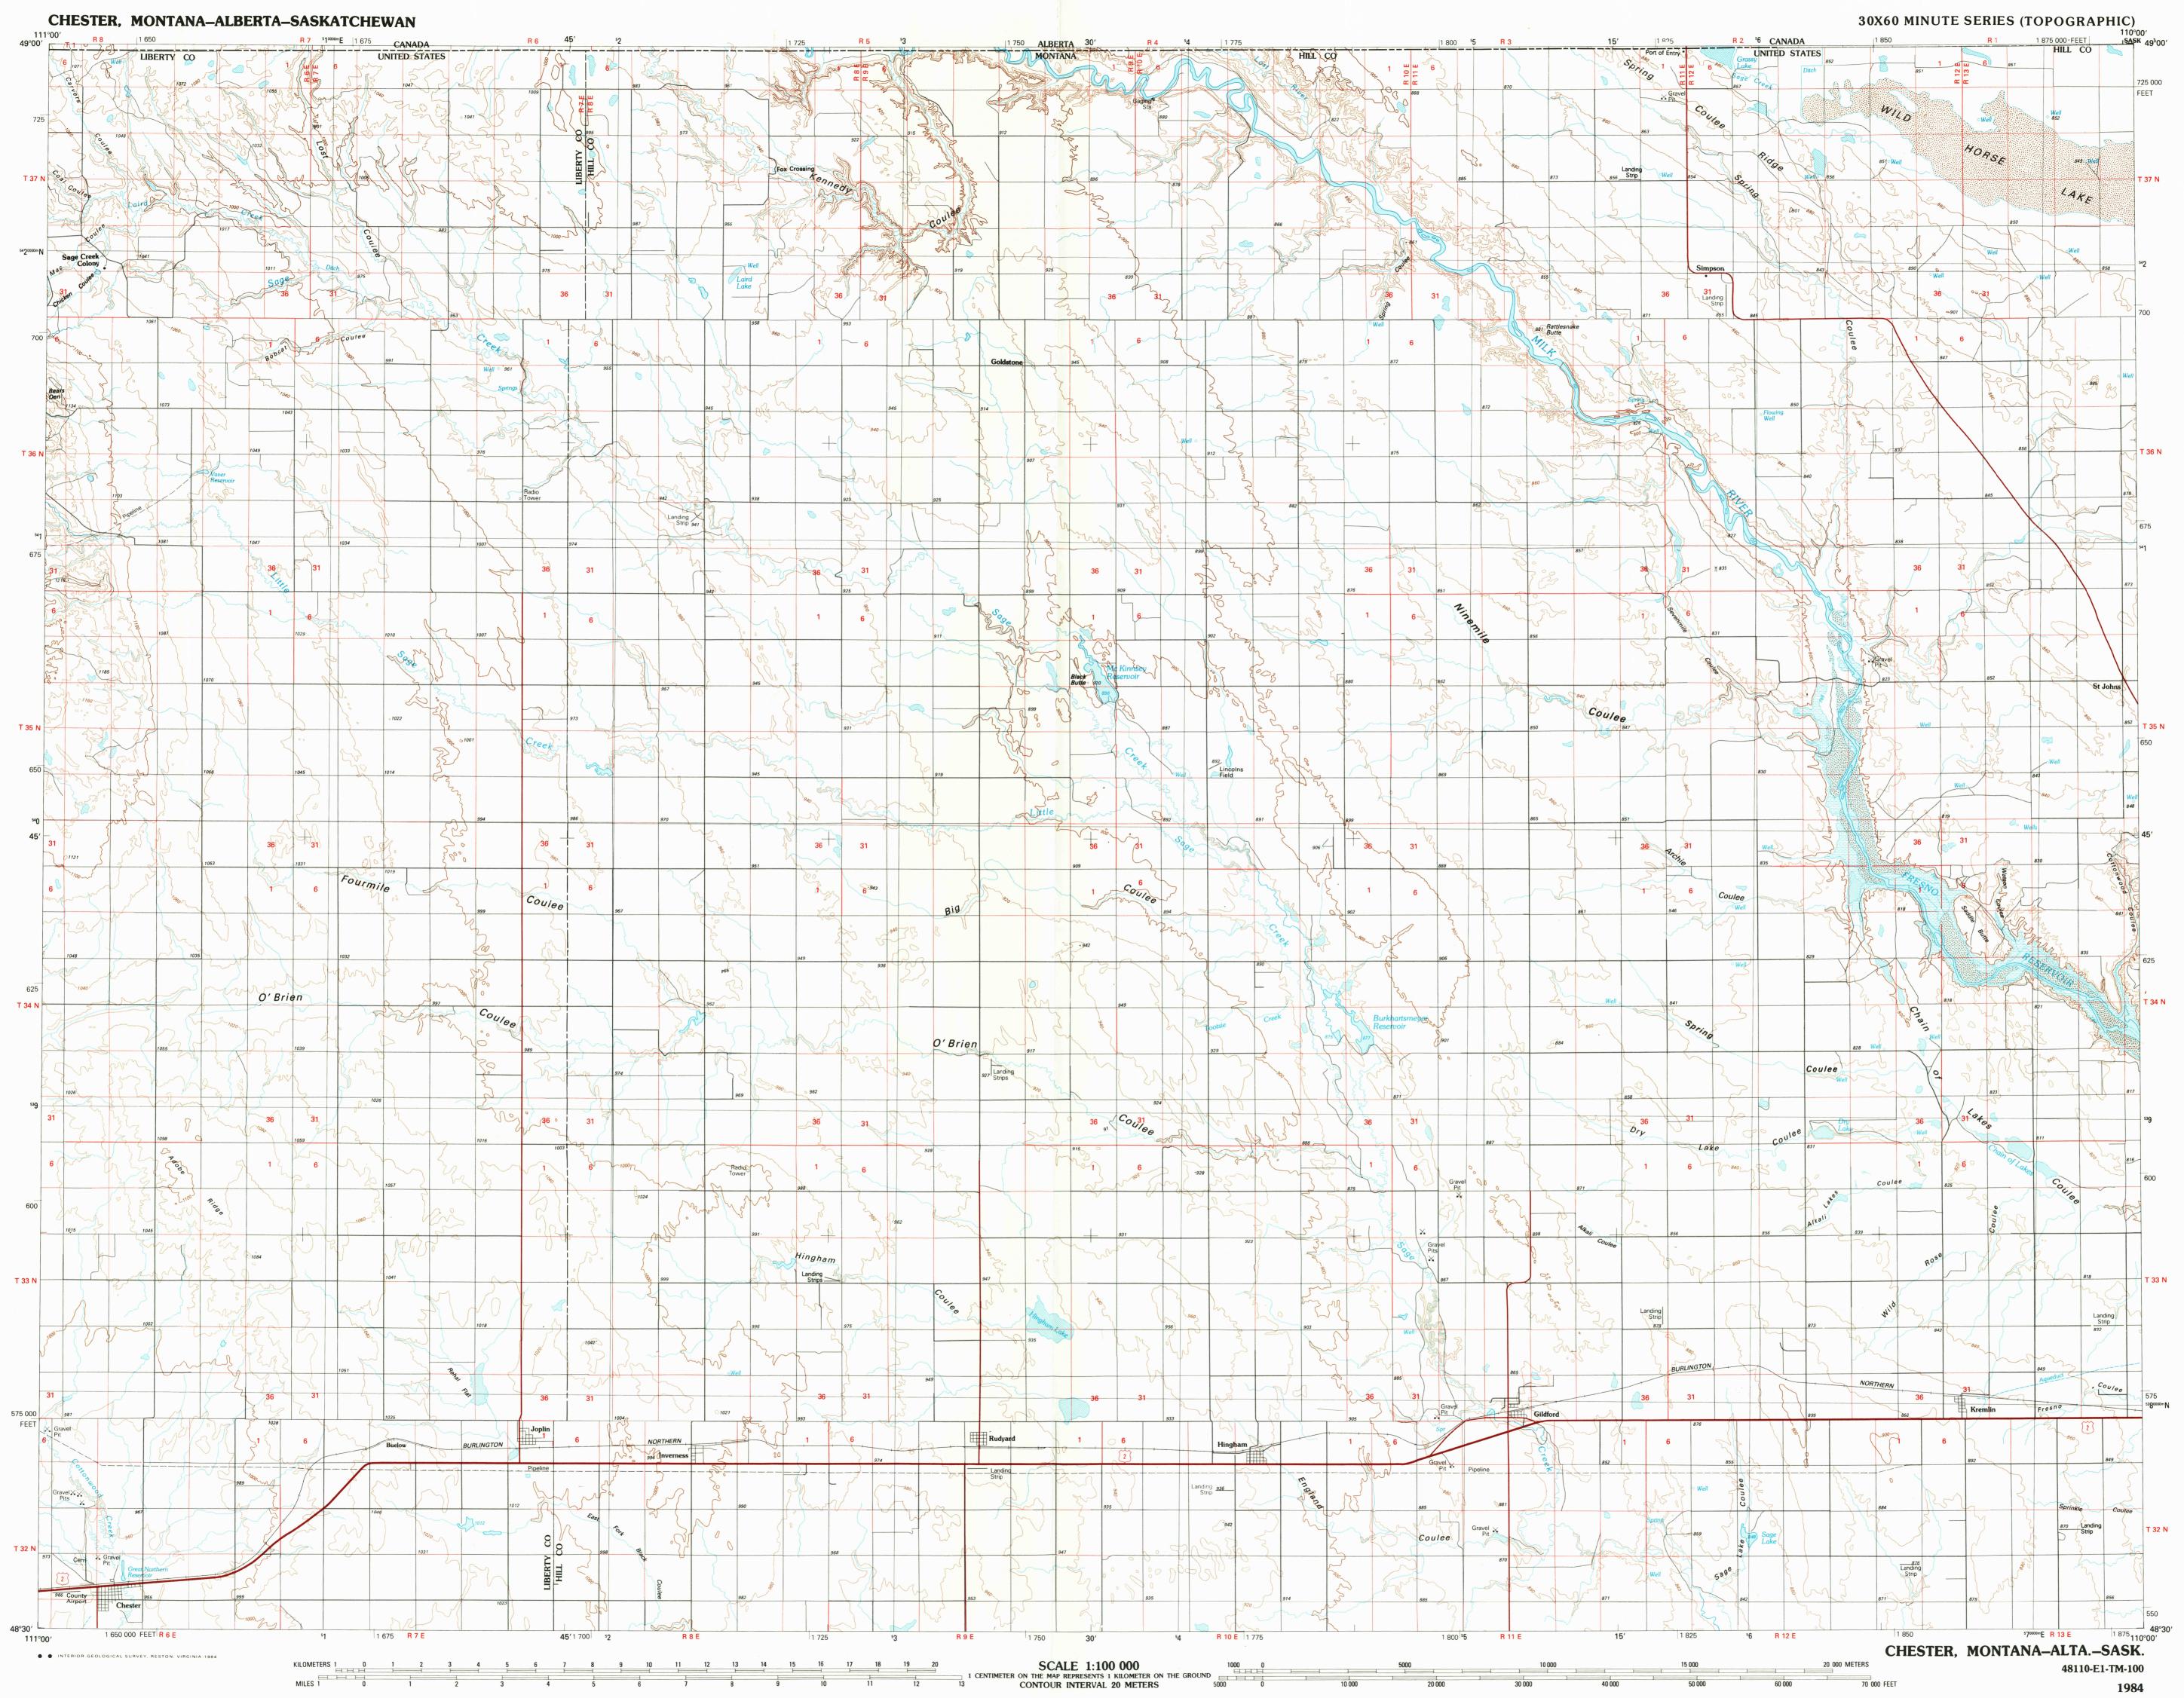

## Chester MONTANA-ALBERTA-SASKATCHEWAN 1:100 000-scale metric topographic map 30 X 60 MINUTE QUADRANGLE SHOWING Contours and elevations in meters • Highways, roads and other manmade structures Water features Woodland areas • Geographic names GEOLOGICAL SURVEY 1984 Produced by the United States Geological Survey Compiled from USGS 1:24 000-scale topographic maps dated 1963–1972. Partially revised from aerial photographs taken 1976 and other source data Revised information not field checked Map edited 1984 Projection and 10 000-meter grid, zone 12 Universal Transverse Mercator 25 000-foot grid ticks based on Montana coordinate system, north zone. 1927 North American Datum To place on the predicted North American Datum 1983 move the projection lines 4 meters north and 57 meters east **CONTOUR INTERVAL 20 METERS** NATIONAL GEODETIC VERTICAL DATUM OF 1929 THIS MAP COMPLIES WITH NATIONAL MAP ACCURACY STANDARDS CONVERSION TABLE DECLINATION DIAGRAM ADJOINING MAPS