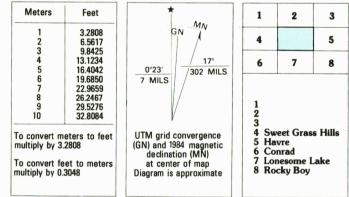

## Chester MONTANA-ALBERTA-SASKATCHEWAN 1:100 000-scale metric topographic map 30 X 60 MINUTE QUADRANGLE SHOWING Contours and elevations in meters • Highways, roads and other manmade structures Water features Woodland areas • Geographic names GEOLOGICAL SURVEY 1984 Produced by the United States Geological Survey Compiled from USGS 1:24 000-scale topographic maps dated 1963–1972. Partially revised from aerial photographs taken 1976 and other source data Revised information not field checked Map edited 1984 Projection and 10 000-meter grid, zone 12 Universal Transverse Mercator 25 000-foot grid ticks based on Montana coordinate system, north zone. 1927 North American Datum To place on the predicted North American Datum 1983 move the projection lines 4 meters north and 57 meters east **CONTOUR INTERVAL 20 METERS** NATIONAL GEODETIC VERTICAL DATUM OF 1929 THIS MAP COMPLIES WITH NATIONAL MAP ACCURACY STANDARDS CONVERSION TABLE DECLINATION DIAGRAM ADJOINING MAPS