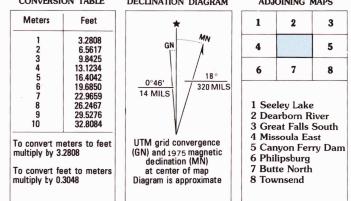

INTERIOR—GEOLOGICAL SURVEY, RESTON, VIRGINIA—1993

1927 North American Datum (NAD 27). Projection and 10 000-meter grid: Universal Transverse Mercator, zone 12 25 000-foot ticks: Montana coordinate system, central zone The difference between NAD 27 and North American Datum of 1983 (NAD 83) is too small to show at this scale. The values of the shift between the datums for 7.5-minute intersections are given in USGS Bulletin 1875 There may be private inholdings within the boundaries of the National or State reservations shown on this map Map photoinspected using 1990 photographs No major culture or drainage change found CONTOUR INTERVAL 50 METERS NATIONAL GEODETIC VERTICAL DATUM OF 1929 ELEVATIONS SHOWN TO THE NEAREST METER THIS MAP COMPLIES WITH NATIONAL MAP ACCURACY STANDARDS CONVERSION TABLE DECLINATION DIAGRAM ADJOINING MAPS