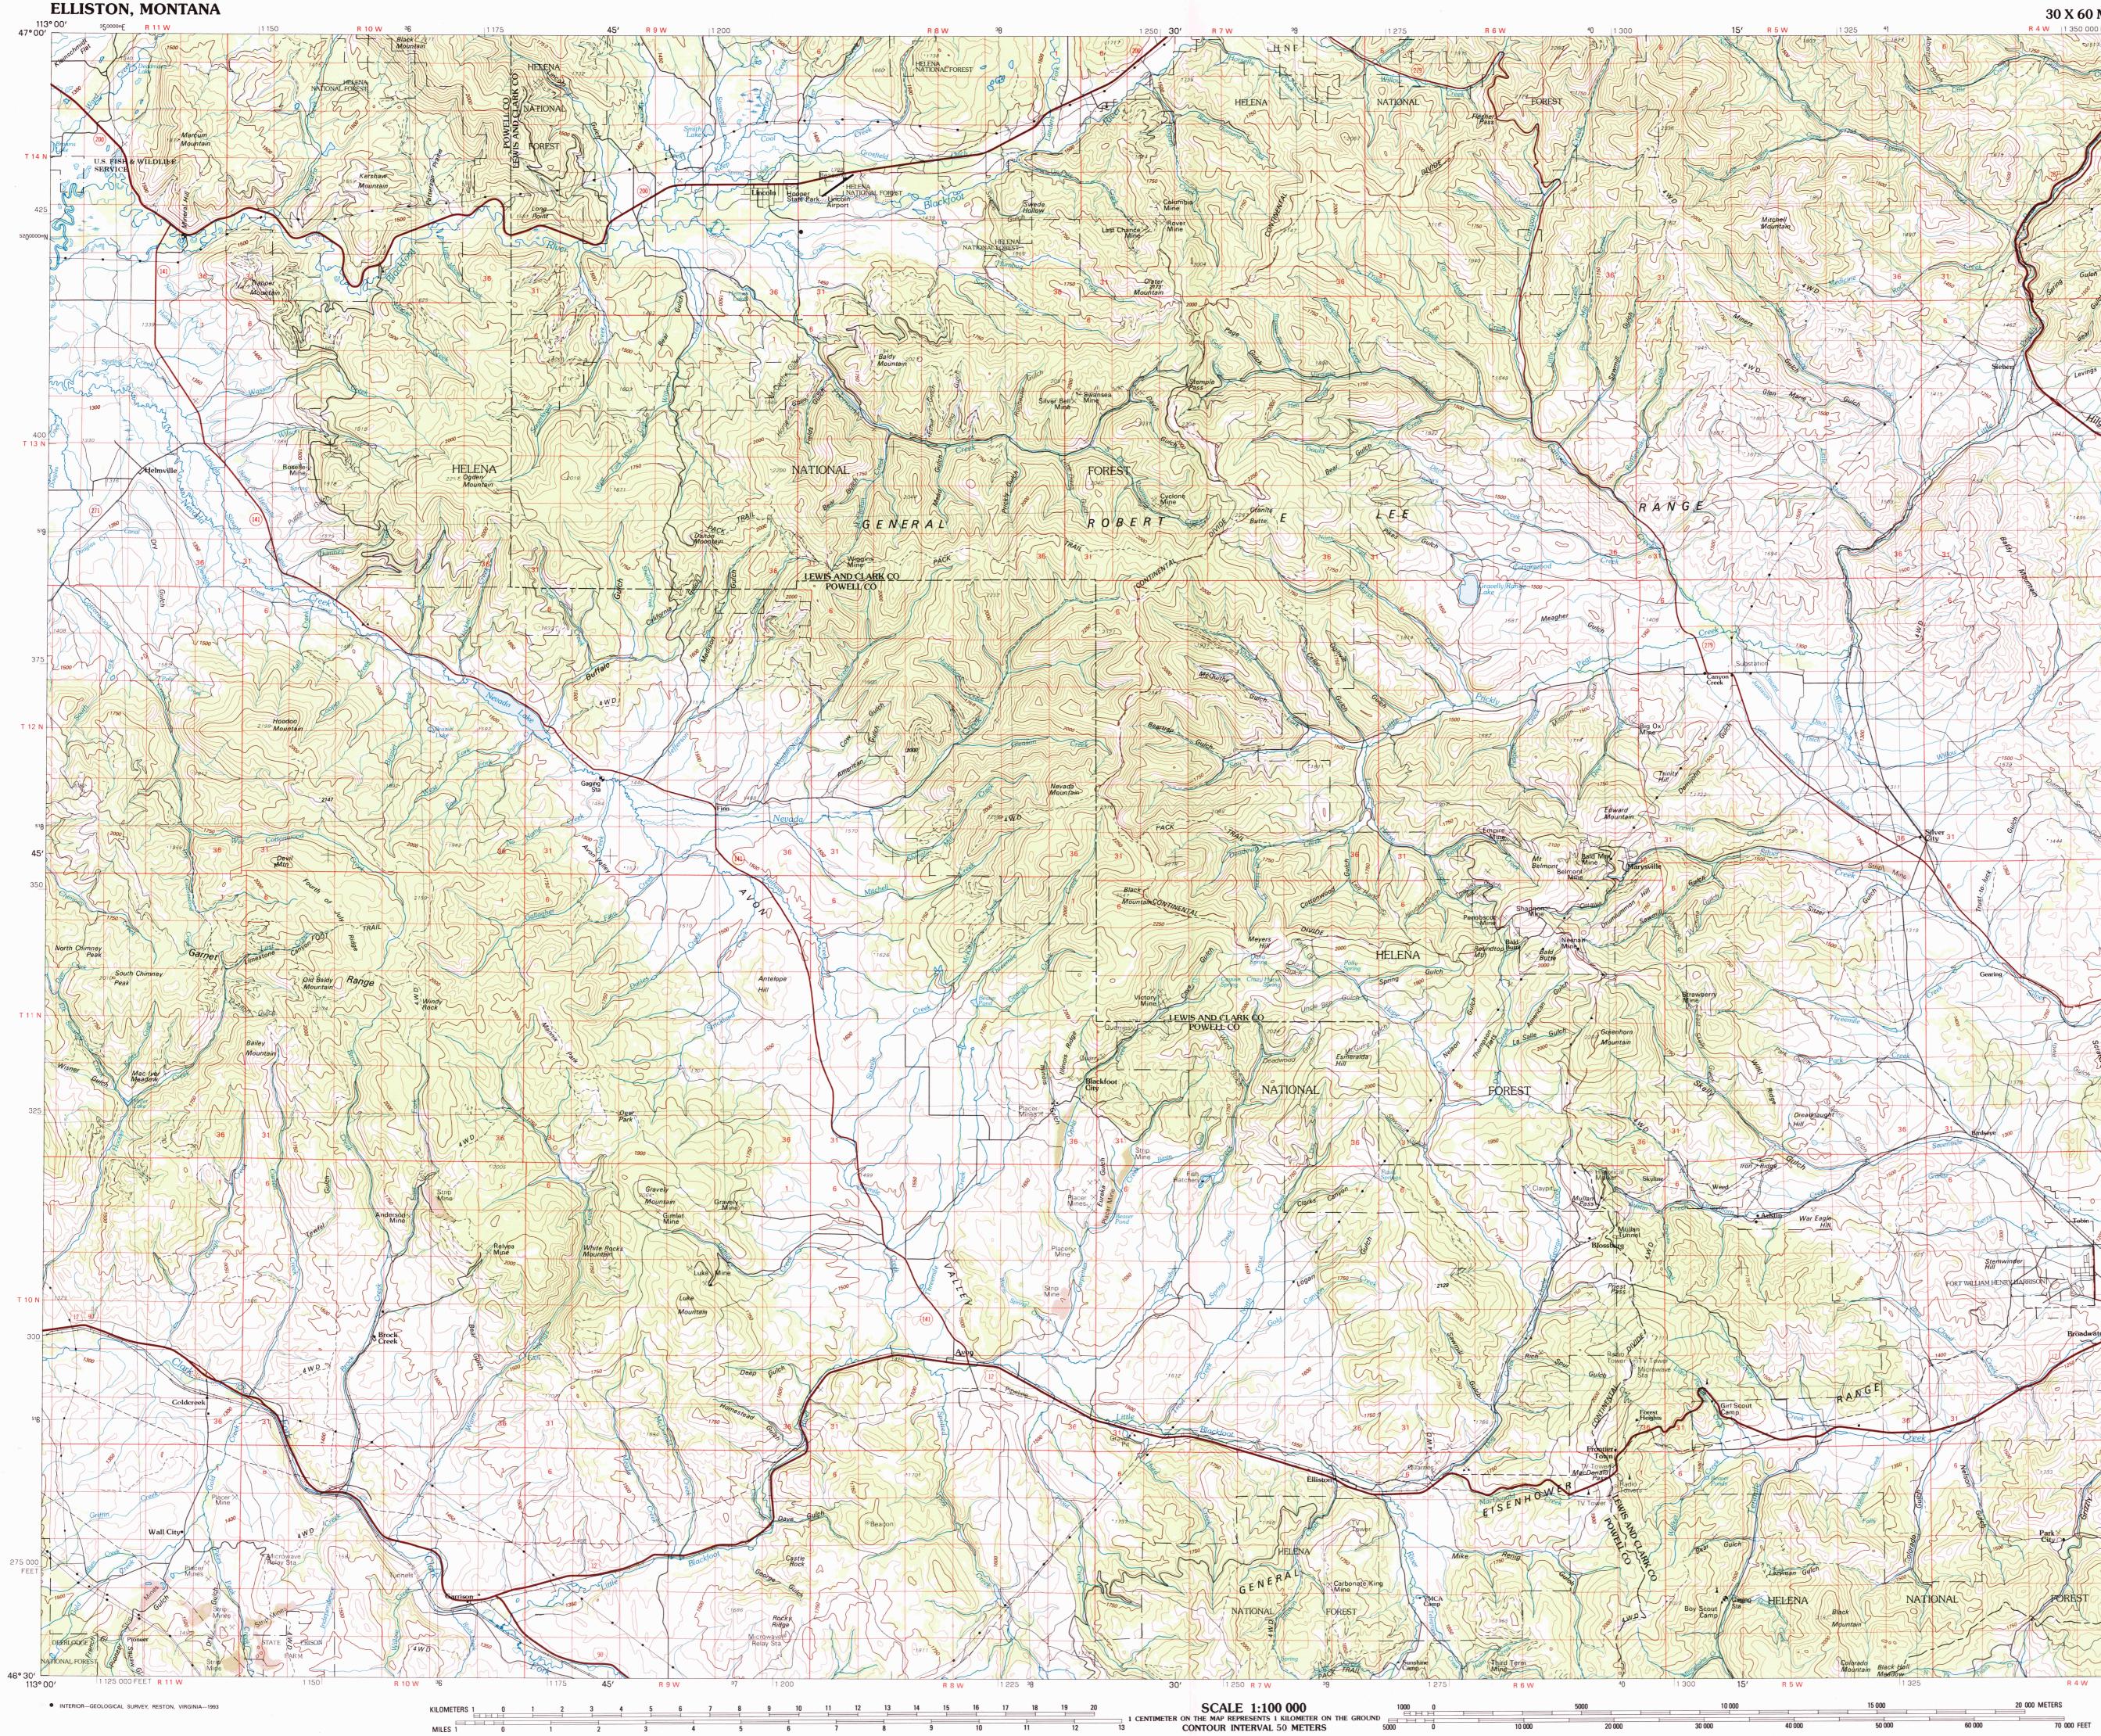

INTERIOR—GEOLOGICAL SURVEY, RESTON, VIRGINIA—1993

1927 North American Datum (NAD 27). Projection and 10 000-meter grid: Universal Transverse Mercator, zone 12 25 000-foot ticks: Montana coordinate system, central zone The difference between NAD 27 and North American Datum of 1983 (NAD 83) is too small to show at this scale. The values of the shift between the datums for 7.5-minute intersections are given in USGS Bulletin 1875 There may be private inholdings within the boundaries of the National or State reservations shown on this map Map photoinspected using 1990 photographs No major culture or drainage change found CONTOUR INTERVAL 50 METERS NATIONAL GEODETIC VERTICAL DATUM OF 1929 ELEVATIONS SHOWN TO THE NEAREST METER THIS MAP COMPLIES WITH NATIONAL MAP ACCURACY STANDARDS CONVERSION TABLE DECLINATION DIAGRAM ADJOINING MAPS