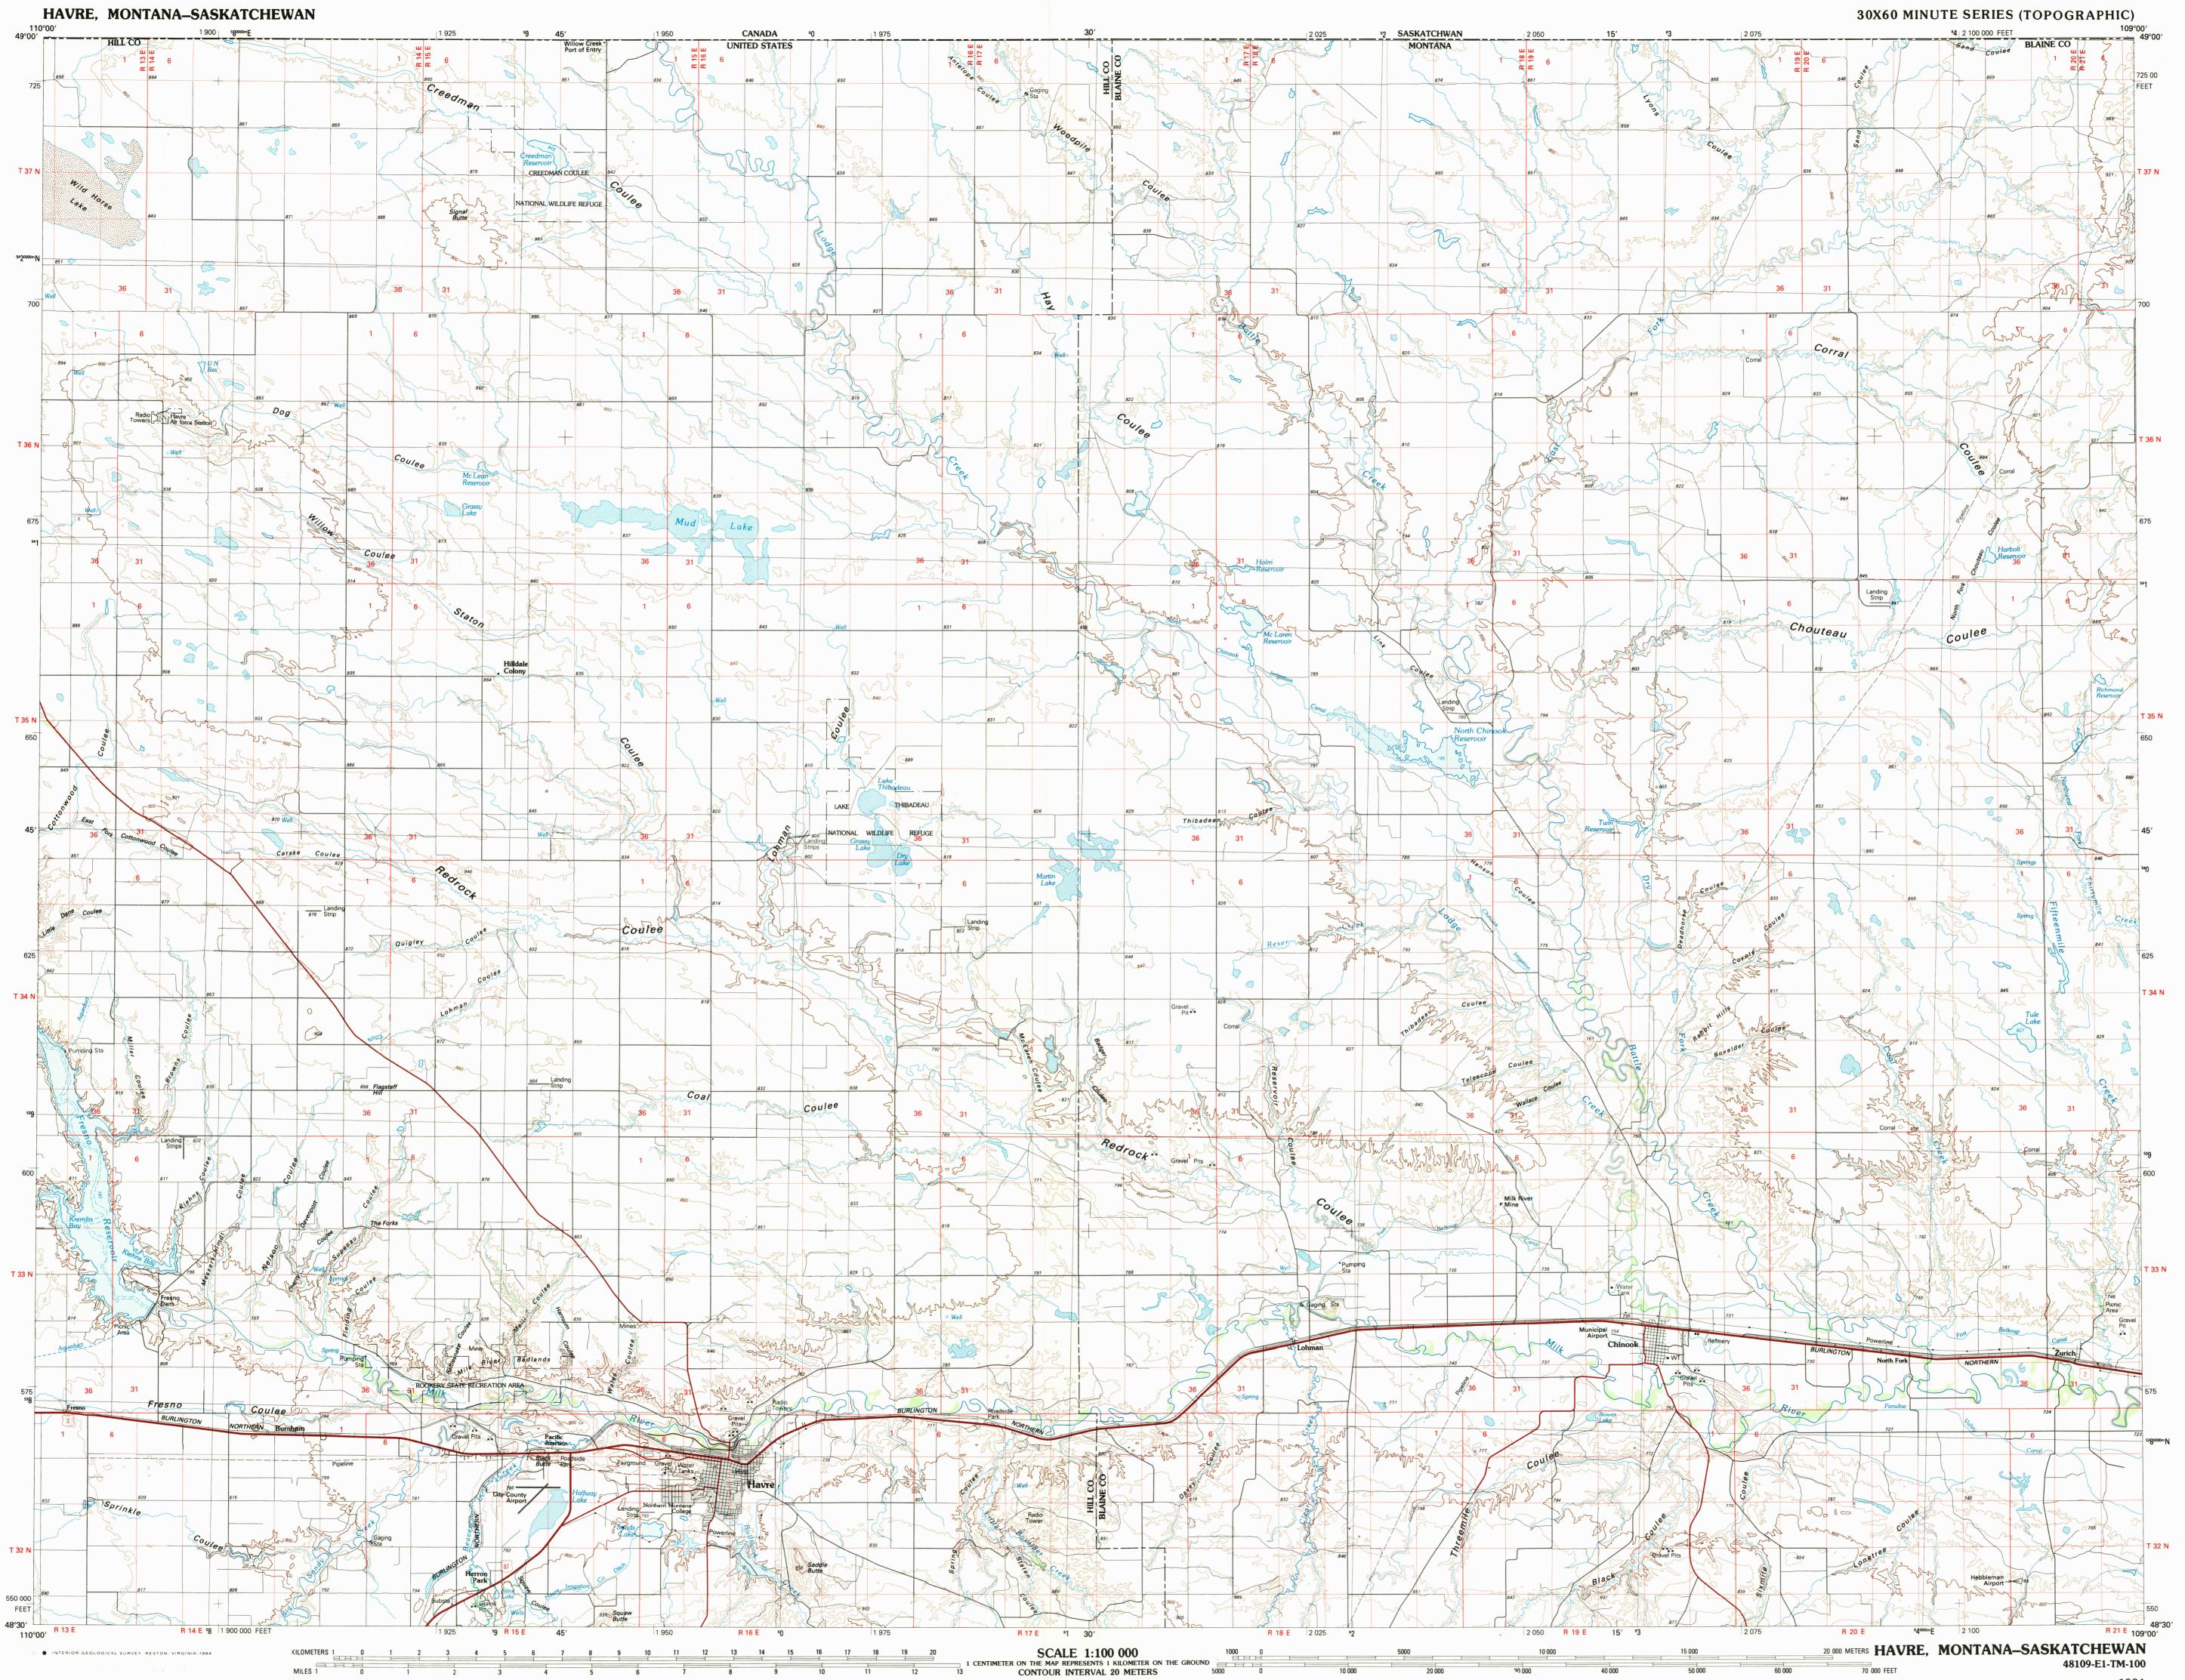

Havre

MONTANA-SASKATCHEWAI

1:100 000-scale *metric* topographic map

30 X 60 MINUTE QUADRANGLE SHOWING • Contours and elevations in meters Highways, roads and other manmade structures • Water features Woodland areas Geographic names GEOLOGICAL SURVEY 1984 Produced by the United States Geological Survey Compiled from USGS 1:24 000-scale topographic maps dated 1963–1984 and other source data. Map edited 1984 Projection and 10 000-meter grid, zone 12 Universal Transverse Mercator 25 000-foot grid ticks based on Montana coordinate system, north zone. 1927 North American Datum To place on the predicted North American Datum 1983 move the projection lines 4 meters north and 55 meters east There may be private inholdings within the boundaries of the National or State reservations shown on this map **CONTOUR INTERVAL 20 METERS** NATIONAL GEODETIC VERTICAL DATUM OF 1929 THIS MAP COMPLIES WITH NATIONAL MAP ACCURACY STANDARDS **CONVERSION TABLE** DECLINATION DI Meters 1 2 3