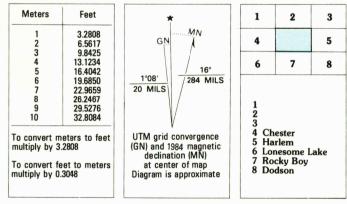

Havre

MONTANA-SASKATCHEWAI

1:100 000-scale *metric* topographic map

30 X 60 MINUTE QUADRANGLE SHOWING • Contours and elevations in meters Highways, roads and other manmade structures • Water features Woodland areas Geographic names GEOLOGICAL SURVEY 1984 Produced by the United States Geological Survey Compiled from USGS 1:24 000-scale topographic maps dated 1963–1984 and other source data. Map edited 1984 Projection and 10 000-meter grid, zone 12 Universal Transverse Mercator 25 000-foot grid ticks based on Montana coordinate system, north zone. 1927 North American Datum To place on the predicted North American Datum 1983 move the projection lines 4 meters north and 55 meters east There may be private inholdings within the boundaries of the National or State reservations shown on this map **CONTOUR INTERVAL 20 METERS** NATIONAL GEODETIC VERTICAL DATUM OF 1929 THIS MAP COMPLIES WITH NATIONAL MAP ACCURACY STANDARDS **CONVERSION TABLE** DECLINATION DI Meters 1 2 3