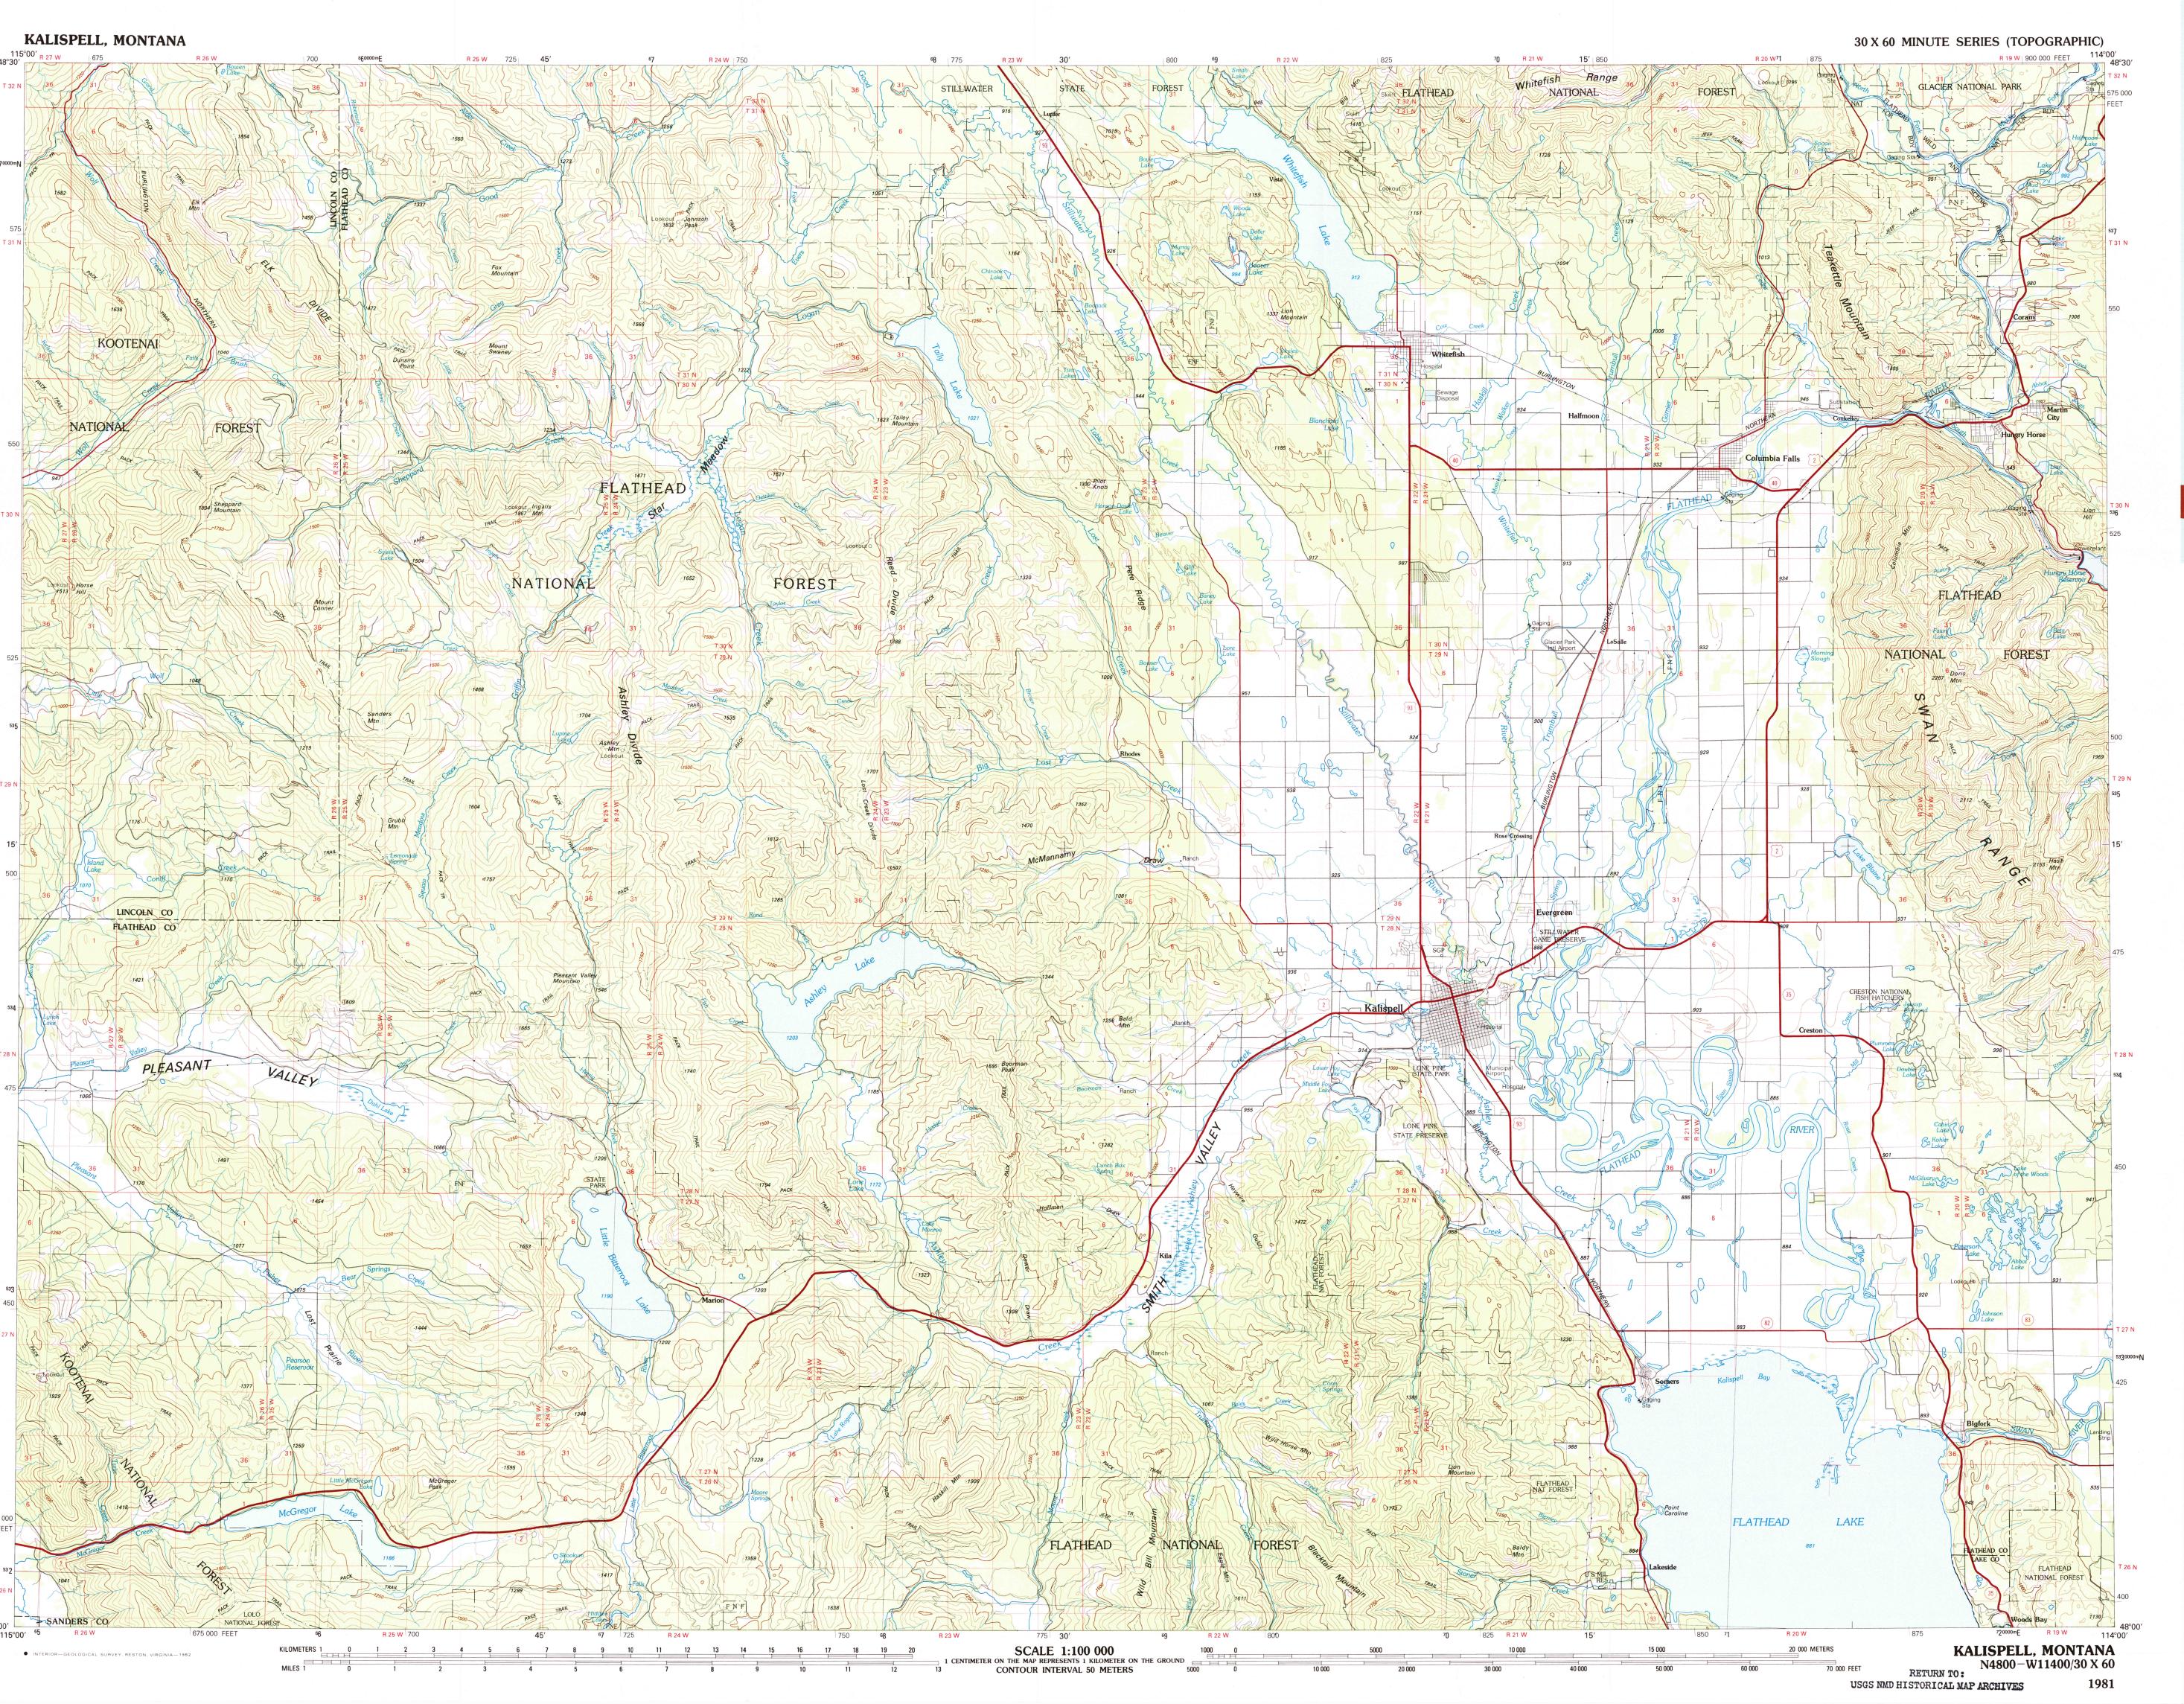

1:100 000-scale metric topographic map of

## Kalispell MONTANA

## 30 X 60 MINUTE QUADRANGLE SHOWING

- Contours and elevations
- in meters
- Highways, roads and other manmade structures
- Water features
- Woodland areas
- Geographic names

Produced by the United States Geological Survey
Compiled from USGS 1:24 000-scale topographic maps dated
1962–1964. Planimetry revised from aerial photographs taken
1976 and other source data. Revised information not field
checked. Map edited 1981

Projection and 10 000-meter grid, zone 11: Universal Transverse Mercator 25 000-foot grid ticks based on Montana coordinate system,

north zone
1927 North American Datum
To place on the predicted North American Datum 1983 move
the projection lines 12 meters north and 71 meters east
There may be private inholdings within the boundaries of
the National or State reservations shown on this map

CONTOUR INTERVAL 50 METERS
NATIONAL GEODETIC VERTICAL DATUM OF 1929
ELEVATIONS SHOWN TO THE NEAREST METER

THIS MAP COMPLIES WITH NATIONAL MAP ACCURACY STANDARDS

| Meters                                       | Feet               | *                                                                  | 1                                                    | 2 | 3 |
|----------------------------------------------|--------------------|--------------------------------------------------------------------|------------------------------------------------------|---|---|
| 1 2                                          | 3.2808<br>6.5617   | GN MN                                                              | 4                                                    |   | 5 |
| 3                                            | 9.8425<br>13.1234  |                                                                    | 6                                                    | 7 | 8 |
| 5<br>6                                       | 16.4042<br>19.6850 | 1°52′ /347 MILS                                                    | 1 Yaak River<br>2 Whitefish Range<br>3 Saint Mary    |   |   |
| 7<br>8                                       | 22.9659<br>26.2467 | SO WILES /                                                         |                                                      |   |   |
| 9<br>10                                      | 29.5276<br>32.8084 |                                                                    |                                                      |   |   |
| To convert meters to feet multiply by 3.2808 |                    | UTM grid convergence<br>(GN) and 1981 magnetic<br>declination (MN) | 4 Libby 5 Hungry Horse Res 6 Thompson Falls 7 Polson |   |   |
|                                              | eet to meters      | at center of map                                                   | 8 Swan Peak                                          |   |   |