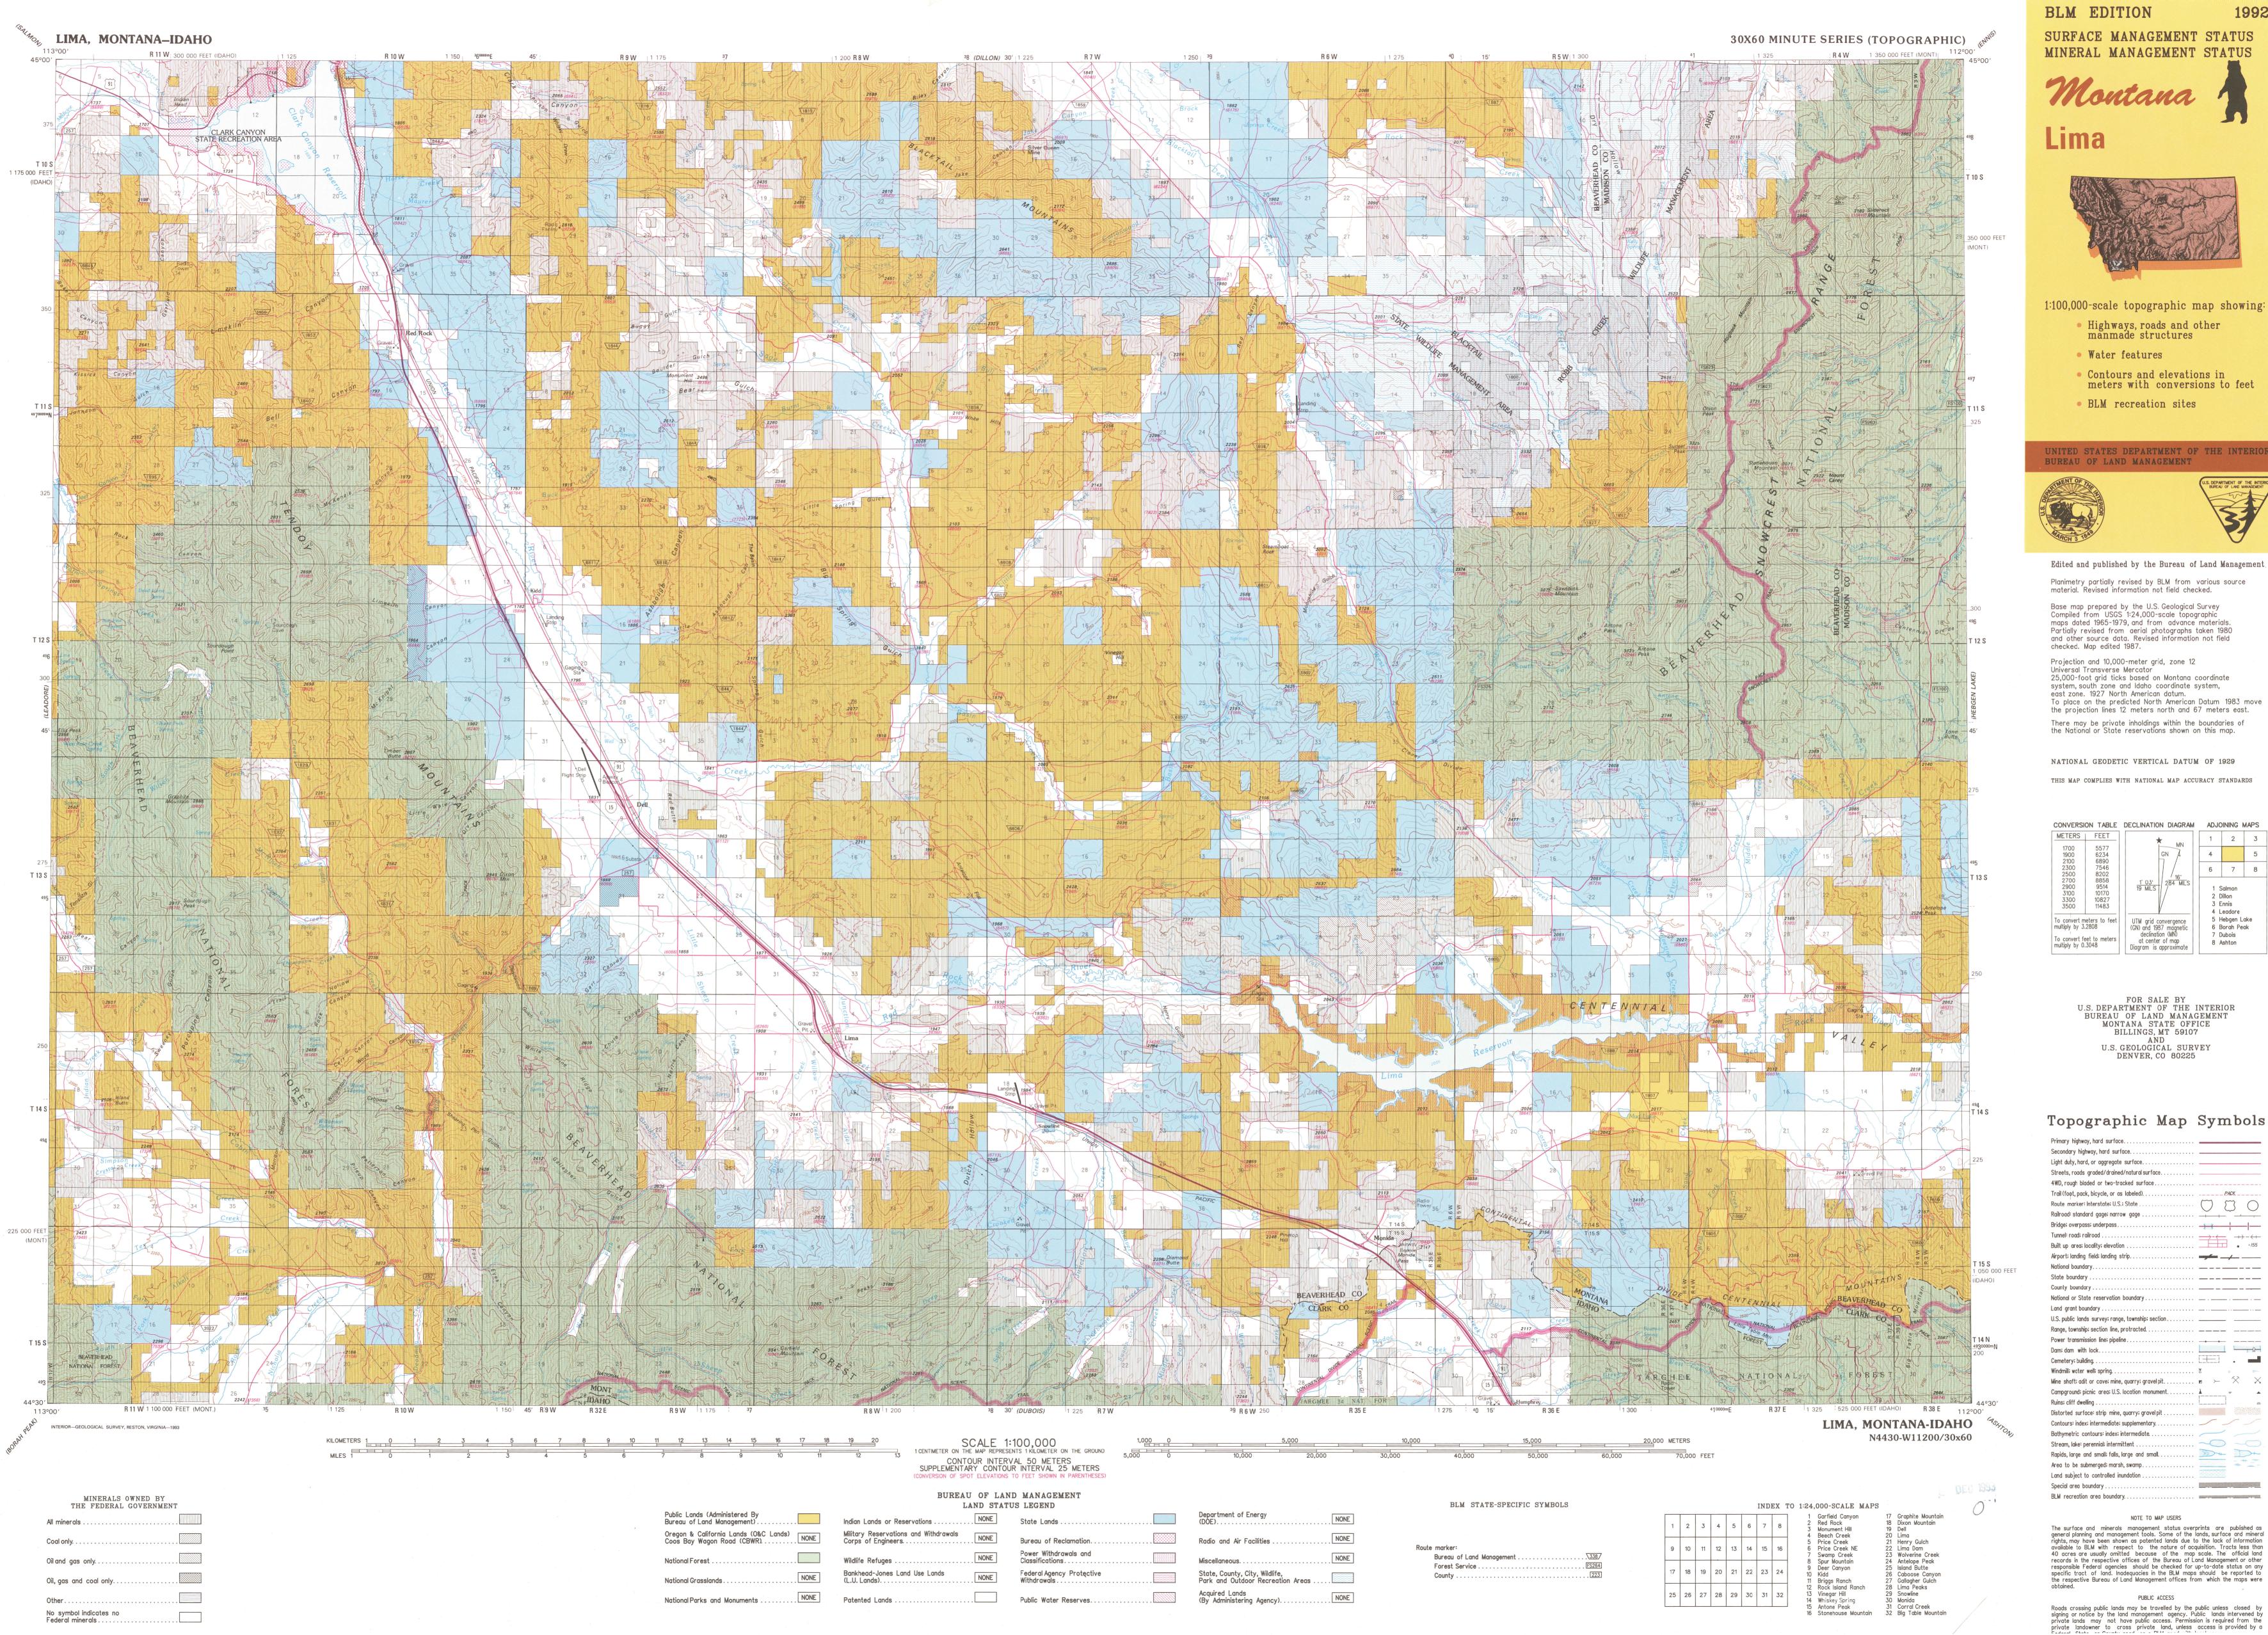

BLM EDITION

SURFACE MANAGEMENT STATUS MINERAL MANAGEMENT STATUS

Montana 1

1:100,000-scale topographic map showing:

- Highways, roads and other manmade structures
- Water features
- BLM recreation sites

Edited and published by the Bureau of Land Management. Planimetry partially revised by BLM from various source material. Revised information not field checked.

Base map prepared by the U.S. Geological Survey Compiled from USGS 1:24,000-scale topographic maps dated 1965-1979, and from advance materials. Partially revised from aerial photographs taken 1980 and other source data. Revised information not field checked. Map edited 1987.

Projection and 10,000-meter grid, zone 12 Universal Transverse Mercator 25,000-foot grid ticks based on Montana coordinate system, south zone and Idaho coordinate system, east zone. 1927 North American datum. To place on the predicted North American Datum 1983 move the projection lines 12 meters north and 67 meters east. There may be private inholdings within the boundaries of the National or State reservations shown on this map.

NATIONAL GEODETIC VERTICAL DATUM OF 1929

THIS MAP COMPLIES WITH NATIONAL MAP ACCURACY STANDARDS

| CONVERSION TABLE                                                                           |                                         |  | DECLINATION DIAGRAM                                                                     | AD | JOINING I                                           | MAPS |
|--------------------------------------------------------------------------------------------|-----------------------------------------|--|-----------------------------------------------------------------------------------------|----|-----------------------------------------------------|------|
| METERS                                                                                     | FEET                                    |  | +                                                                                       | 1  | 2                                                   | 3    |
| 1700<br>1900<br>2100                                                                       | 5577<br>6234<br>6890                    |  | GN A                                                                                    | 4  |                                                     | 5    |
| 2300<br>2500                                                                               | 7546<br>8202                            |  | 1 03'<br>19 MILS 284 MILS                                                               | 6  | 7                                                   | 8    |
| 2700<br>2900<br>3100<br>3300<br>3500                                                       | 8858<br>9514<br>10170<br>10827<br>11483 |  |                                                                                         | _  | 1 Salmon<br>2 Dillon<br>3 Ennis                     |      |
| To convert meters to feet multiply by 3.2808  To convert feet to meters multiply by 0.3048 |                                         |  | UTM grid convergence 5 Heby<br>(GN) and 1987 magnetic 6 Bord<br>declination (MN) 7 Dubo |    | Leadore<br>Hebgen L<br>Borah Pe<br>Dubois<br>Ashton |      |

The surface and minerals management status overprints are published as general planning and management tools. Some of the lands, surface and mineral rights, may have been shown as patented lands due to the lack of information available to BLM with respect to the nature of acquisition. Tracts less than 40 acres are usually omitted because of the map scale. The official land records in the respective offices of the Bureau of Land Management or other responsible Federal agencies should be checked for up-to-date status on any specific tract of land. Inadequacies in the BLM maps should be reported to the respective Bureau of Land Management offices from which the maps were obtained.

PUBLIC ACCESS Roads crossing public lands may be travelled by the public unless closed by signing or notice by the land management agency. Public lands intervened by private lands may not have public access. Permission is required from the