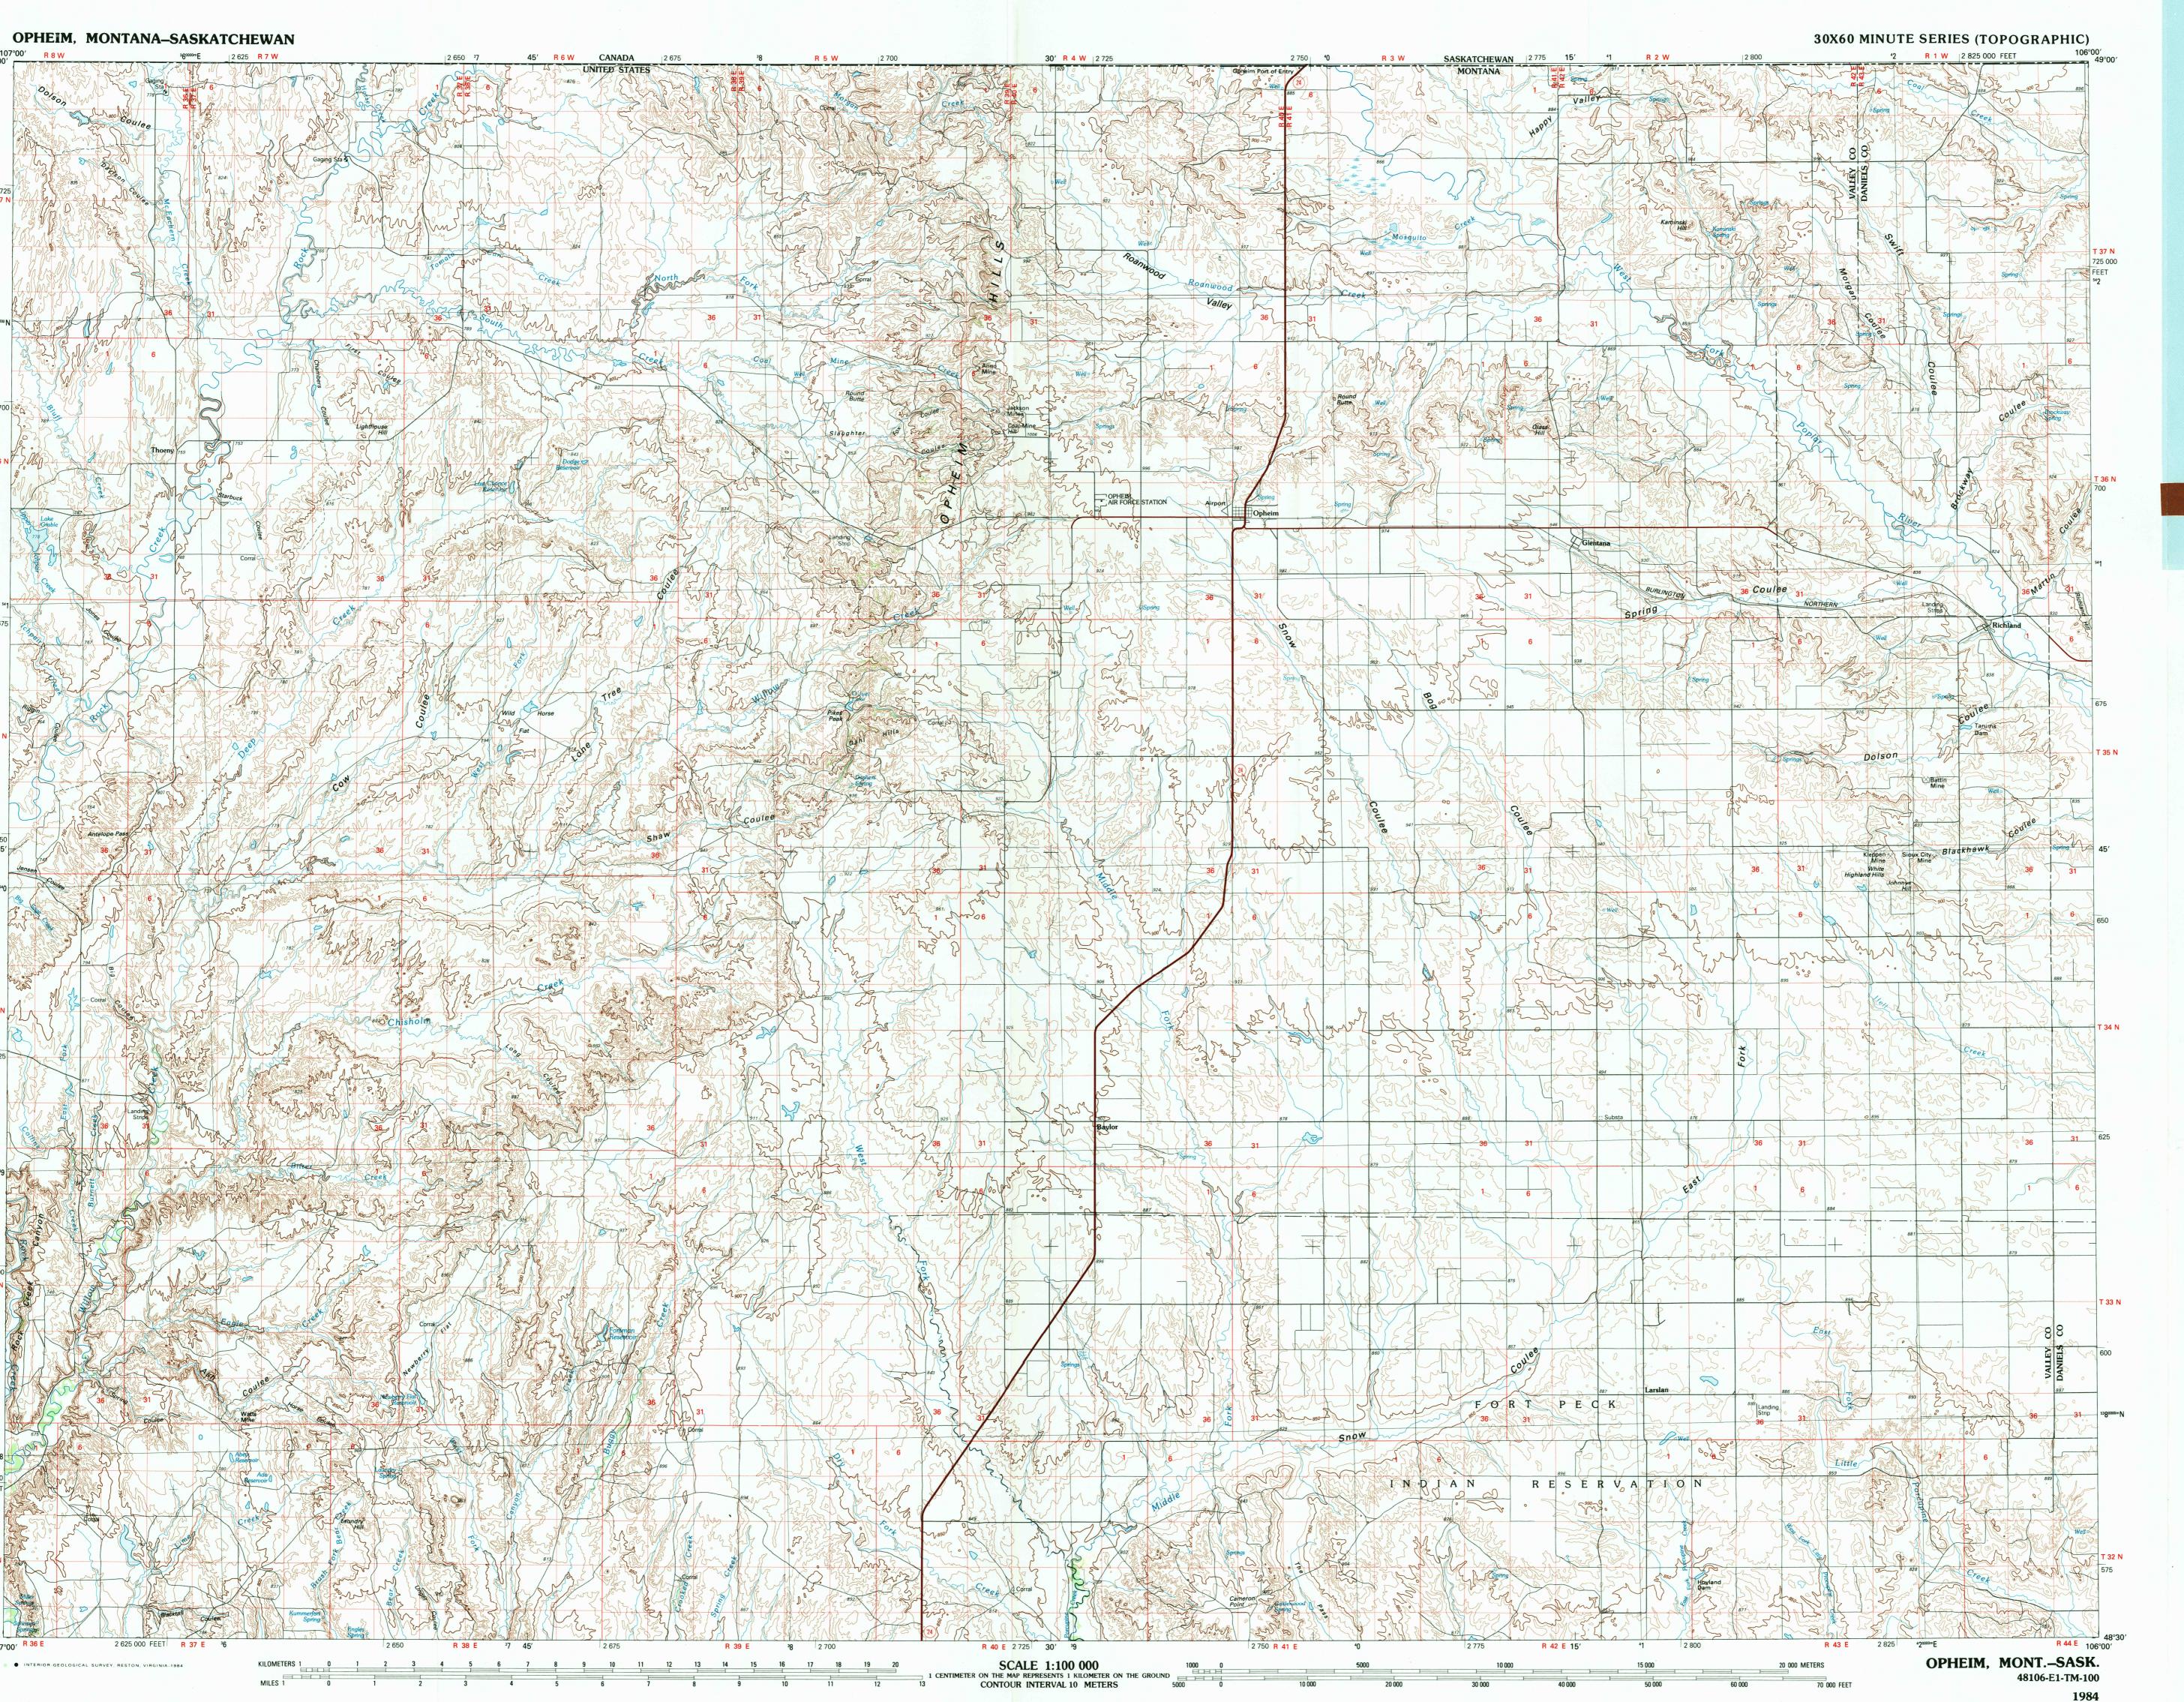

Opheim MONTANA-SASKATCHEWAN

48106-E1-TM-10

1:100 000-scale *metric* topographic map

30 X 60 MINUTE QUADRANGLE SHOWING

- Contours and elevations
- in meters
- Highways, roads and other manmade structures
- Water features
- Woodland areas
- Geographic names

Produced by the United States Geological Survey
Compiled from USGS 1:24 000-scale topographic maps
dated 1973–1984. Partially revised from aerial
photographs taken 1976 and other source data
Revised information not field checked
Map edited 1984

Projection and 10 000-meter grid, zone 13
Universal Transverse Mercator
25 000-foot grid ticks based on Montana coordinate
system, north zone. 1927 North American Datum
To place on the predicted North American Datum 1983 move
the projection lines 3 meters north and 46 meters east
There may be private inholdings within the boundaries of
the National or State reservations shown on this map

CONTOUR INTERVAL 10 METERS
NATIONAL GEODETIC VERTICAL DATUM OF 1929

THIS MAP COMPLIES WITH NATIONAL MAP ACCURACY STANDARDS

| Meters                                       | Feet             | *                                                                  | 1                                       | 2 | 3 |
|----------------------------------------------|------------------|--------------------------------------------------------------------|-----------------------------------------|---|---|
| 1                                            | 3.2808<br>6.5617 | GN MN                                                              | 4                                       |   | 5 |
| 3                                            | 9.8425           |                                                                    | -                                       |   | _ |
| 4                                            | 13.1234          | 141/2                                                              | 6                                       | 7 | 8 |
| 5                                            | 16.4042          | 1°08′ /258 MILS                                                    | 0                                       | , | C |
| 6                                            | 19.6850          | 20 MILS                                                            |                                         |   |   |
| 7                                            | 22.9659          |                                                                    |                                         |   |   |
| 8<br>9                                       | 26.2467          |                                                                    | 1                                       |   |   |
|                                              | 29.5276          | 1 1/                                                               | 2                                       |   |   |
| 10                                           | 32.8084          | V                                                                  | 2 3                                     |   |   |
| To convert meters to feet multiply by 3.2808 |                  | UTM grid convergence<br>(GN) and 1984 magnetic<br>declination (MN) | 4 Whitewater 5 Scobey 6 Malta 7 Glasgow |   |   |
| To convert feet to meters multiply by 0.3048 |                  | at center of map<br>Diagram is approximate                         | 8 Wolf Point                            |   |   |