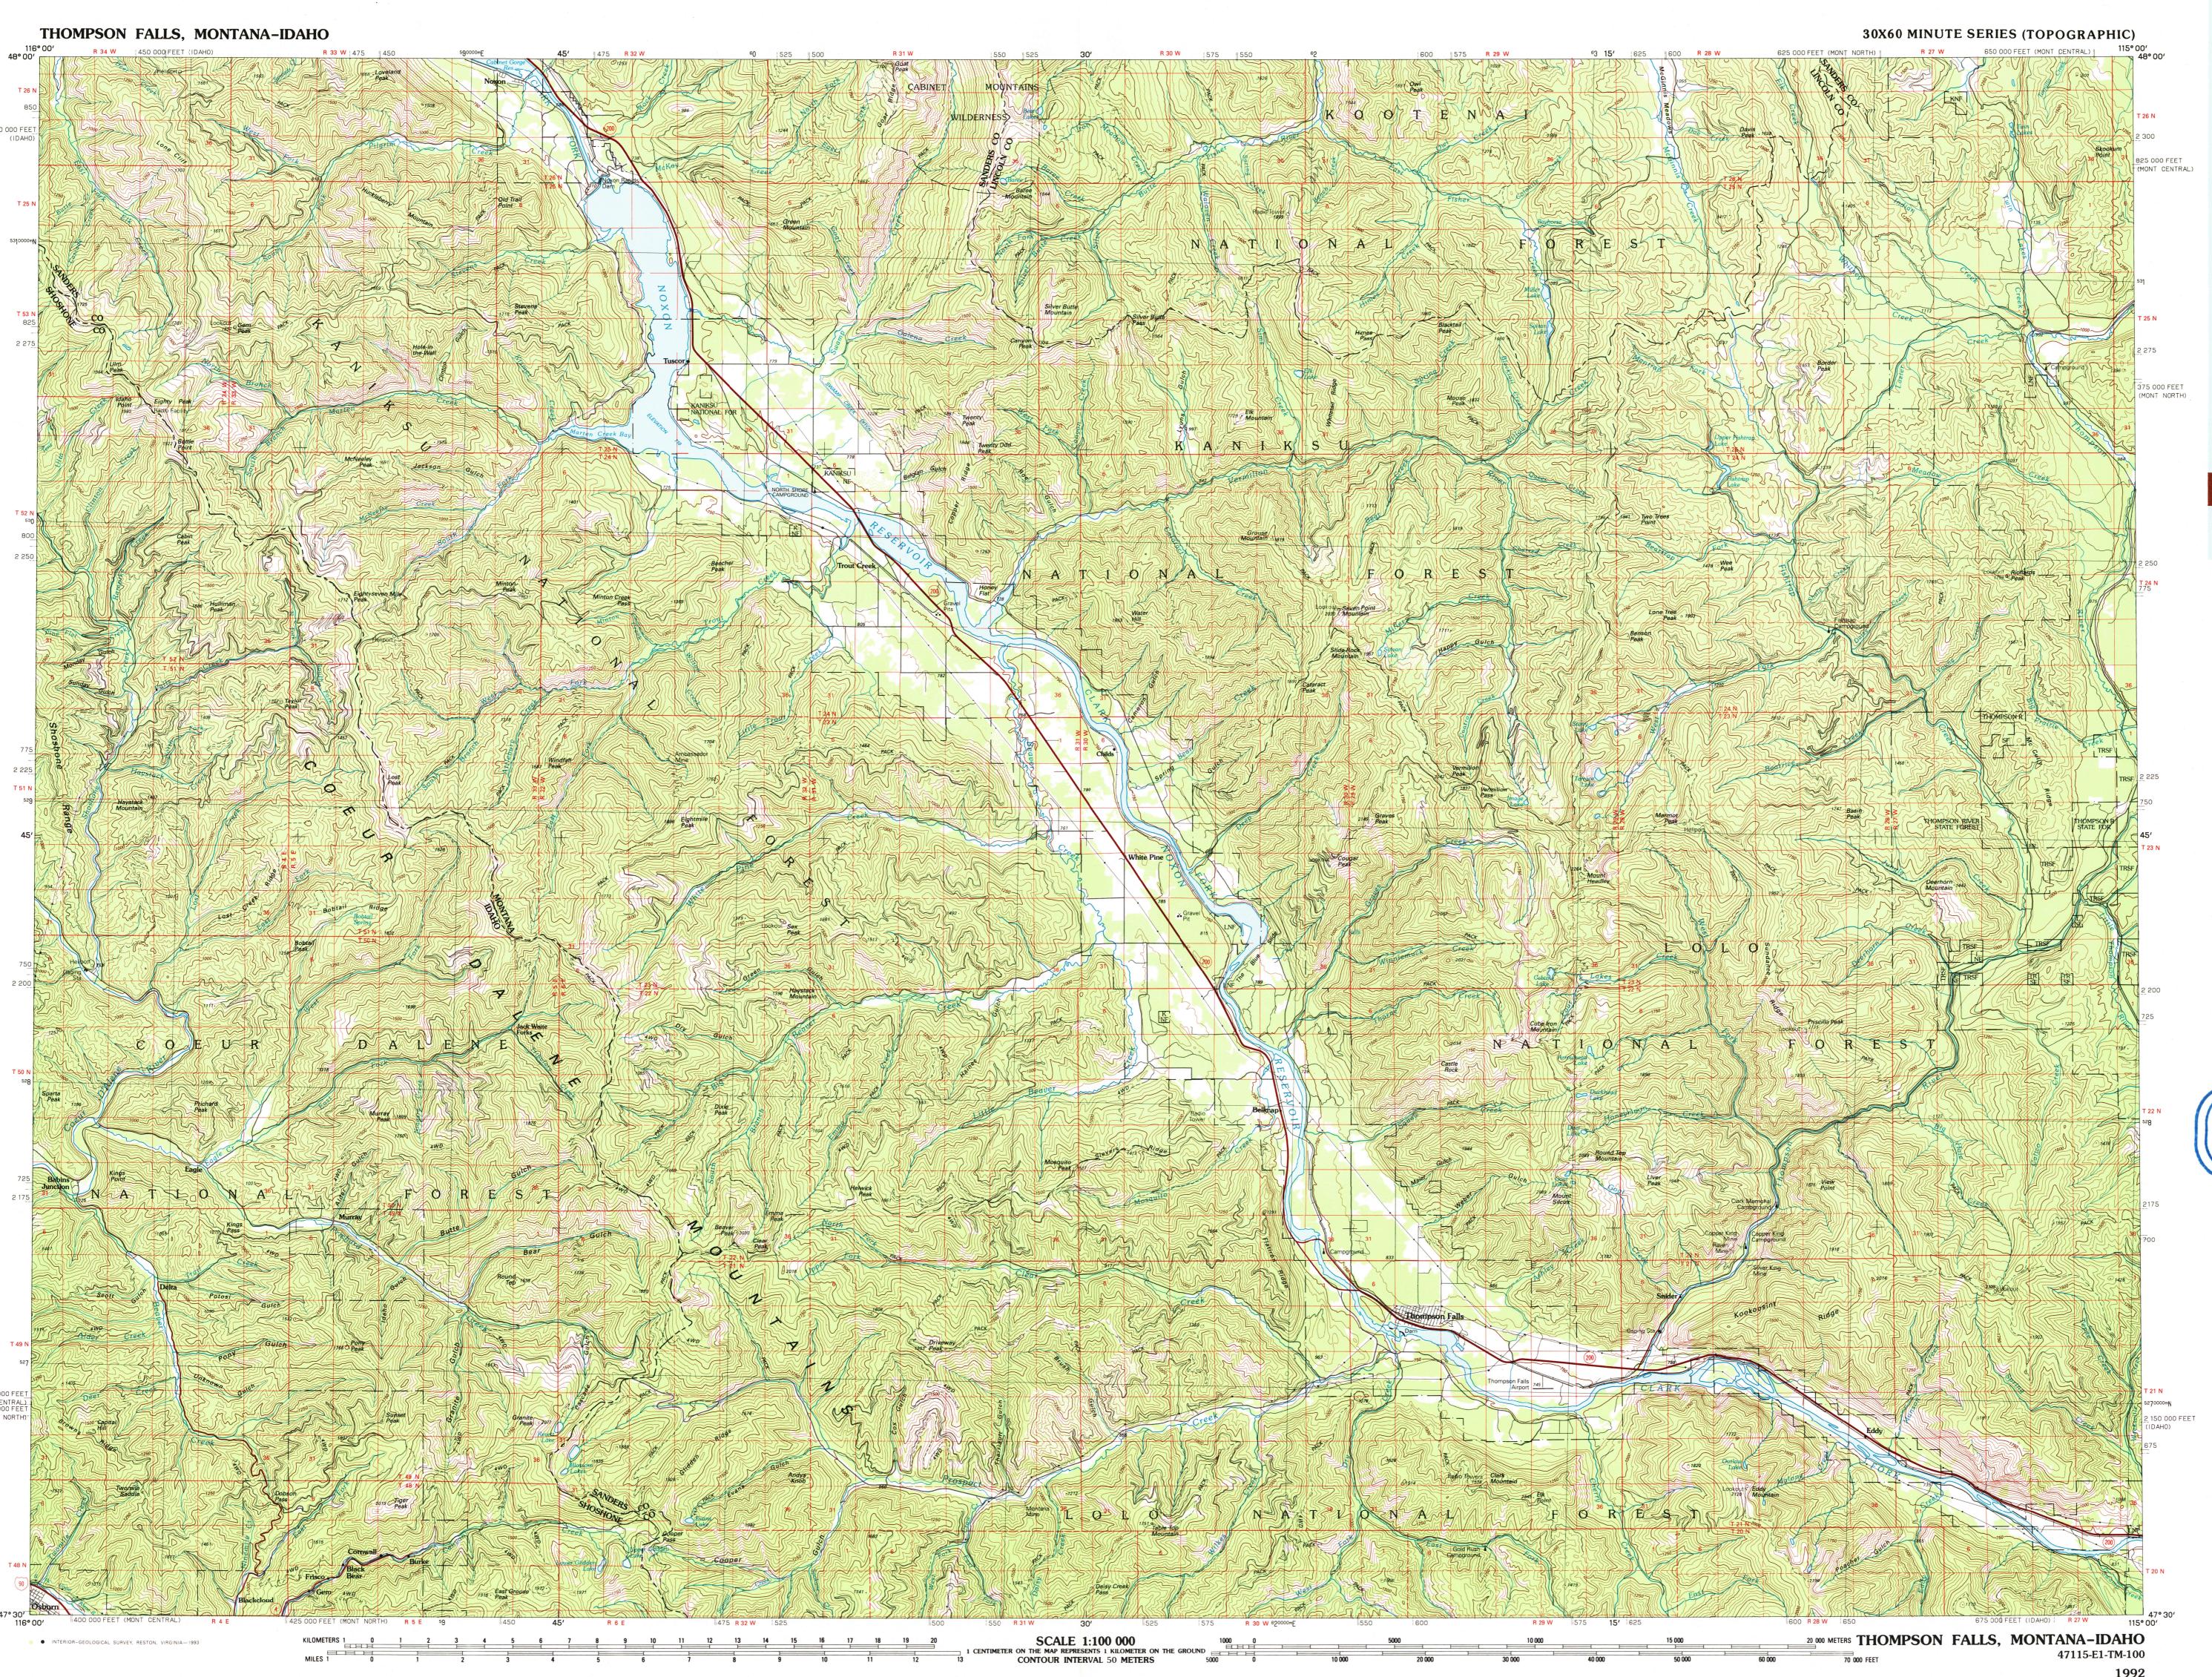

## Thompson Falls

47115-E1-TM-100

MONTANA-IDAHO

1:100 000-scale metric topographic map

30 X 60 MINUTE QUADRANGLE SHOWING

- Contours and elevations
- in meters
- Highways, roads and other manmade structures
- Water features
- Woodland areas
- Geographic names

1992

Produced by the United States Geological Survey
Compiled from USGS 1:24 000-scale topographic maps
dated 1964–1988. Planimetry revised from aerial
photographs taken 1982–83 and other source data. Revised
information not field checked. Map edited 1992

information not field checked. Map edited 1992

1927 North American Datum (NAD 27). Projection and
10 000-meter grid: Universal Transverse Mercator, zone 11
25 000-foot ticks: Montana coordinate system, central and
north zones and Idaho coordinate system, west zone

The difference between NAD 27 and North American Datum of

The difference between NAD 27 and North American Datum of 1983 (NAD 83) is too small to show at this scale. The values of the shift between the datums for 7.5-minute intersections are given in USGS Bulletin 1875

There may be private inholdings within the boundaries of the National or State reservations shown on this map

CONTOUR INTERVAL 50 METERS
NATIONAL GEODETIC VERTICAL DATUM OF 1929
ELEVATIONS SHOWN TO THE NEAREST METER

THIS MAP COMPLIES WITH NATIONAL MAP ACCURACY STANDARDS

|  | Meters                                                           | Feet         | *                                       | 1                          | 2        | 3     |
|--|------------------------------------------------------------------|--------------|-----------------------------------------|----------------------------|----------|-------|
|  | 1                                                                | 3.2808       | MN                                      |                            |          |       |
|  | 2                                                                | 6.5617       | GN 1"                                   | 4                          |          | 5     |
|  | 3                                                                | 9.8425       |                                         |                            |          | -     |
|  | 4                                                                | 13.1234      | 1 11 1/                                 | 6                          | 7        | 8     |
|  | 5                                                                | 16.4042      | / 18°                                   |                            | •        |       |
|  | 6                                                                | 19.6850      | 1°07' / 320 MILS                        |                            |          |       |
|  | 7                                                                | 22.9659      | 20 MILS //                              | 1 S                        | andpoint | t     |
|  | 8                                                                | 26.2467      |                                         |                            | ibby     |       |
|  | 8 9                                                              | 29.5276      | 1                                       | 3 K                        | alispell |       |
|  | 10                                                               | 32.8084      |                                         | 4 C                        | oeur D'A | llene |
|  | To convert me                                                    | ters to feet | UTM grid convergence                    | 5 Polson<br>6 Saint Maries |          |       |
|  | multiply by 3.2808  To convert feet to meters multiply by 0.3048 |              | (GN) and 1992 magnetic declination (MN) | 7 Wallace<br>8 Plains      |          |       |
|  |                                                                  |              | at center of map                        |                            |          |       |
|  |                                                                  |              | Diagram is approximate                  |                            |          |       |