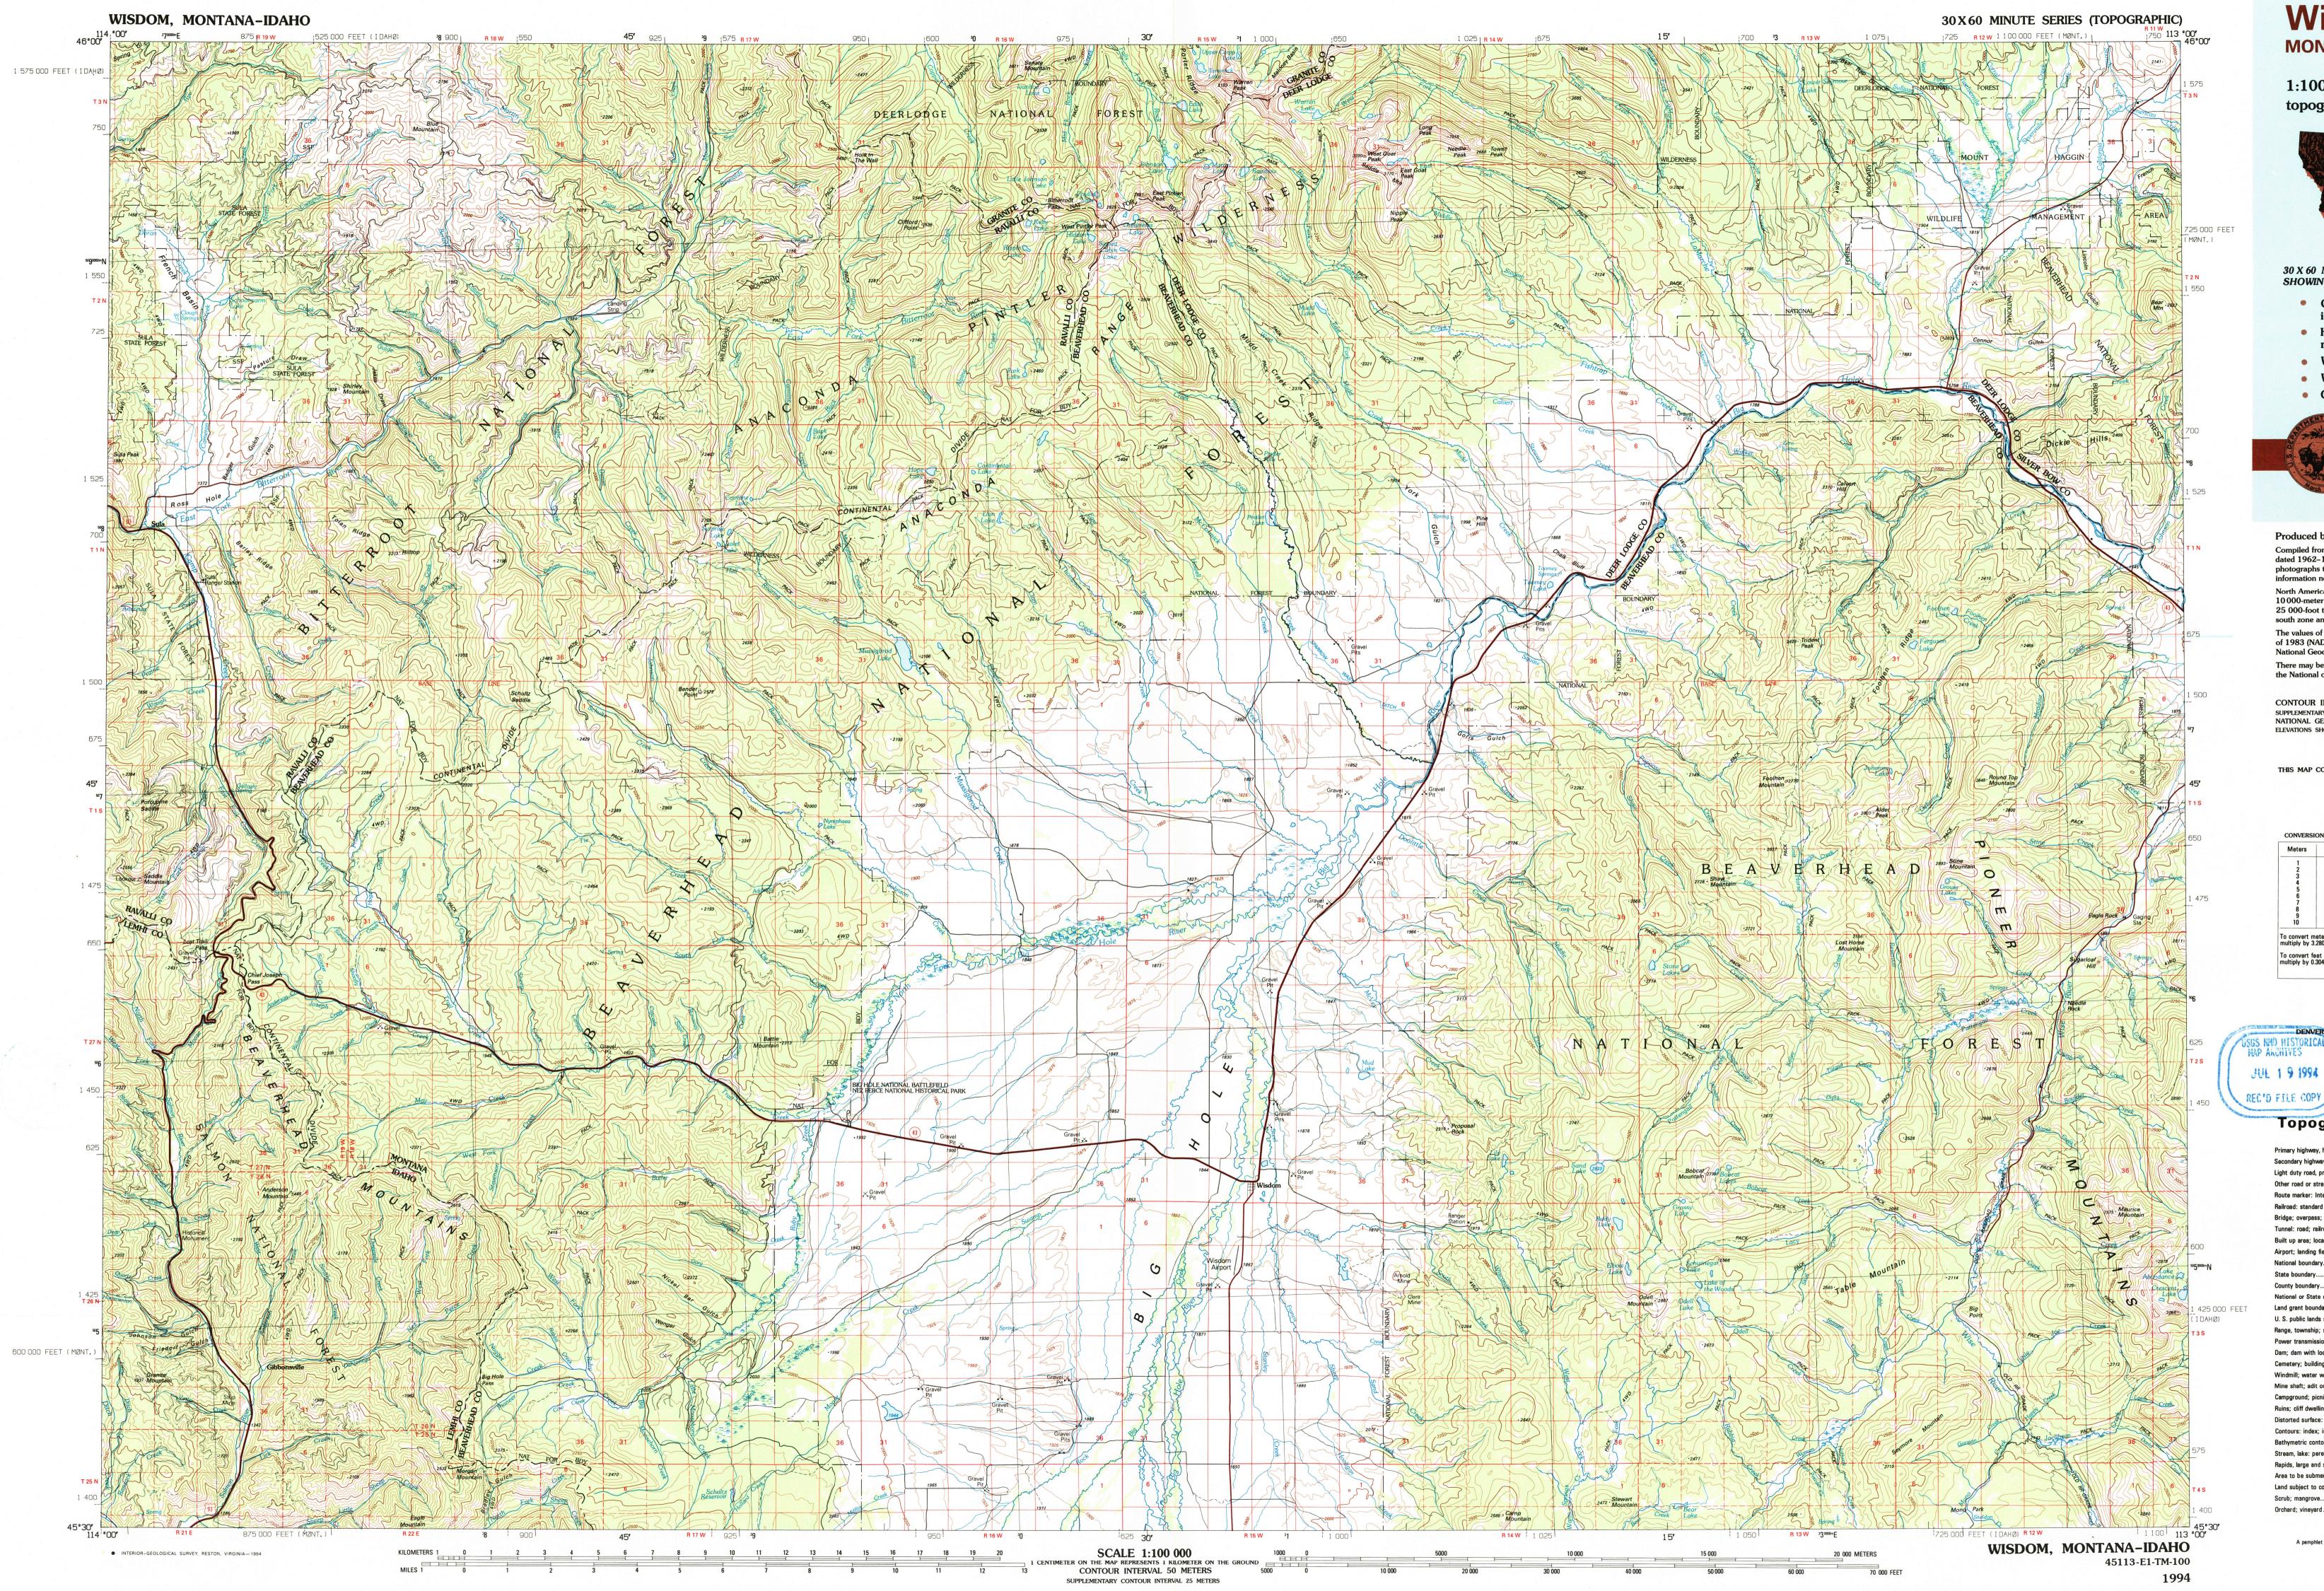

45113-E1-TM-10(

Wisdom **MONTANA-IDAHO** 1:100 000-scale metric topographic map

30 X 60 MINUTE QUADRANGLE SHOWING

Produced by the United States Geological Survey Compiled from USGS 1:24 000-scale topographic maps dated 1962–1988. Planimetry revised from aerial photographs taken 1990–1991 and other source data. Revised information not field checked. Map edited 1994 North American Datum of 1927 (NAD 27). Projection and 10000-meter grid: Universal Transverse Mercator, zone 12 25 000-foot ticks: Montana coordinate system south zone and Idaho coordinate system, central zone The values of the shift between NAD 27 and North American Datum of 1983 (NAD 83) for 7.5-minute intersections are obtainable from National Geodetic Survey NADCON software There may be private inholdings within the boundaries of the National or State reservations shown on this map

CONTOUR INTERVAL 50 METERS SUPPLEMENTARY CONTOUR INTERVAL 25 METERS NATIONAL GEODETIC VERTICAL DATUM OF 1929 ELEVATIONS SHOWN TO THE NEAREST METER

THIS MAP COMPLIES WITH NATIONAL MAP ACCURACY STANDARDS