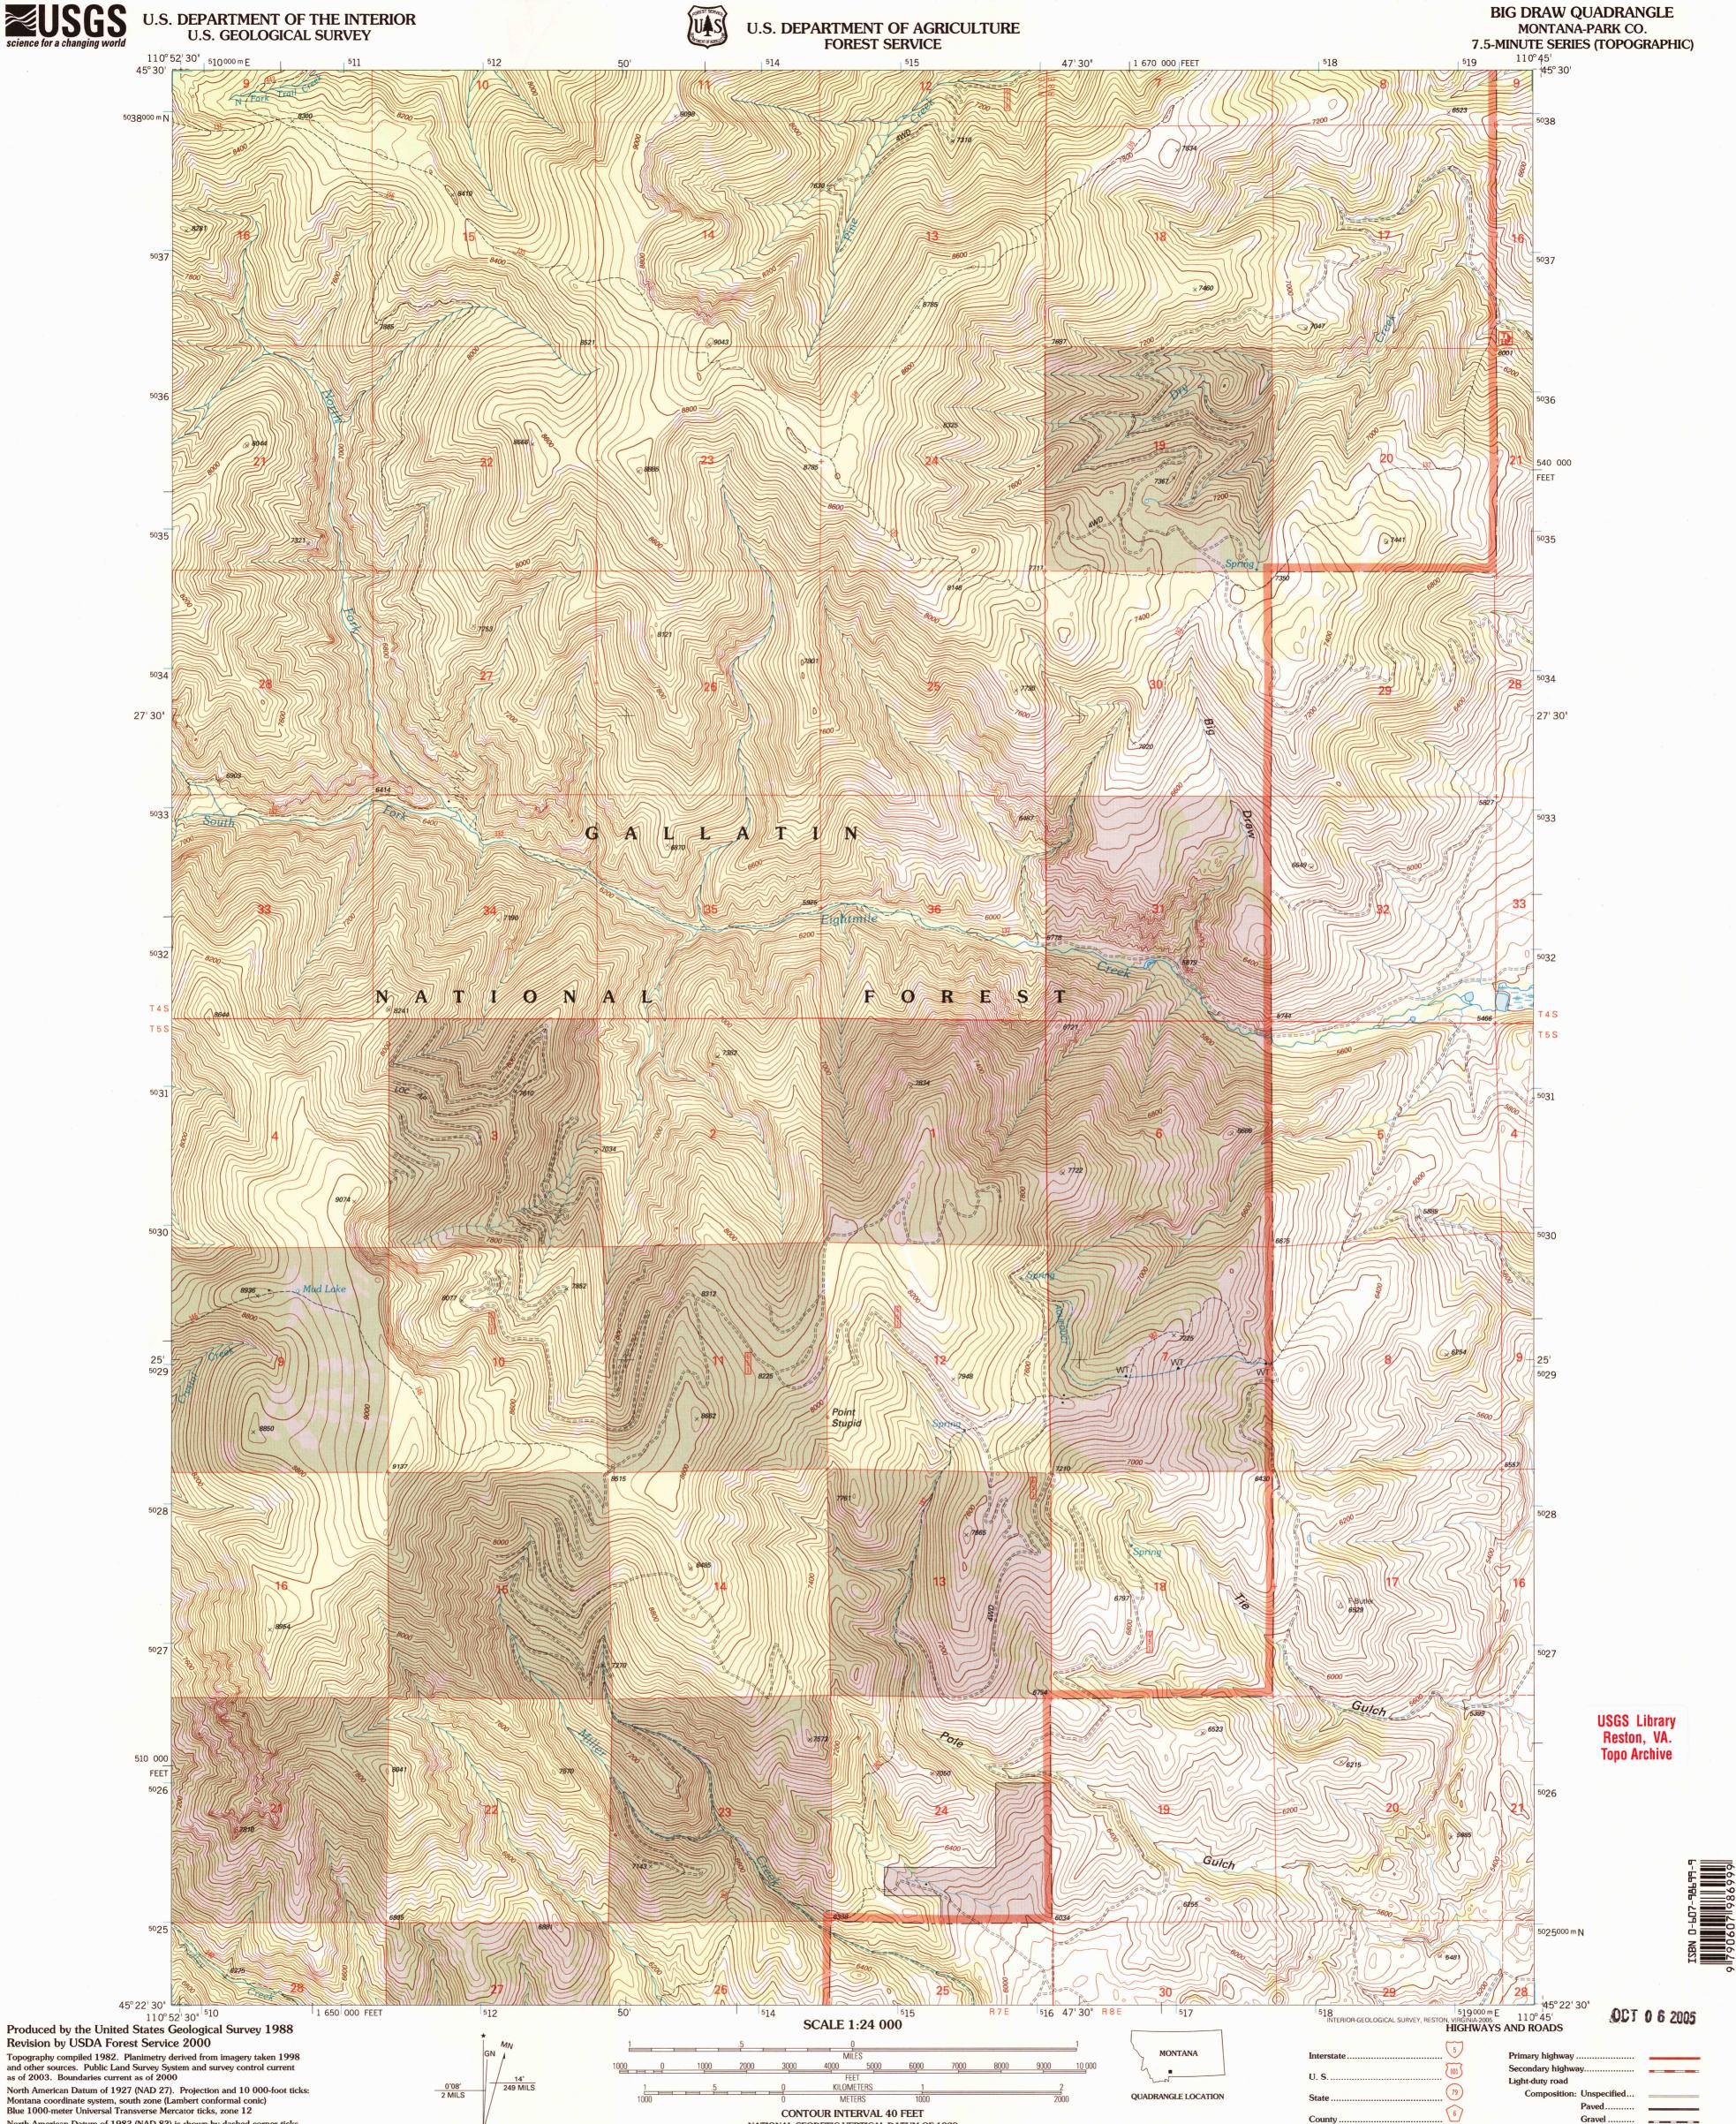

North American Datum of 1983 (NAD 83) is shown by dashed corner ticks The values of the shift between NAD 27 and NAD 83 for 7.5-minute intersections are obtainable from National Geodetic Survey NADCON software Non-National Forest System lands within the National Forest Inholdings may exist in other National or State reservations This map is not a legal land line or ownership document. Public lands are subject to change and leasing, and may have access restrictions; check with local offices. Obtain permission before entering private lands