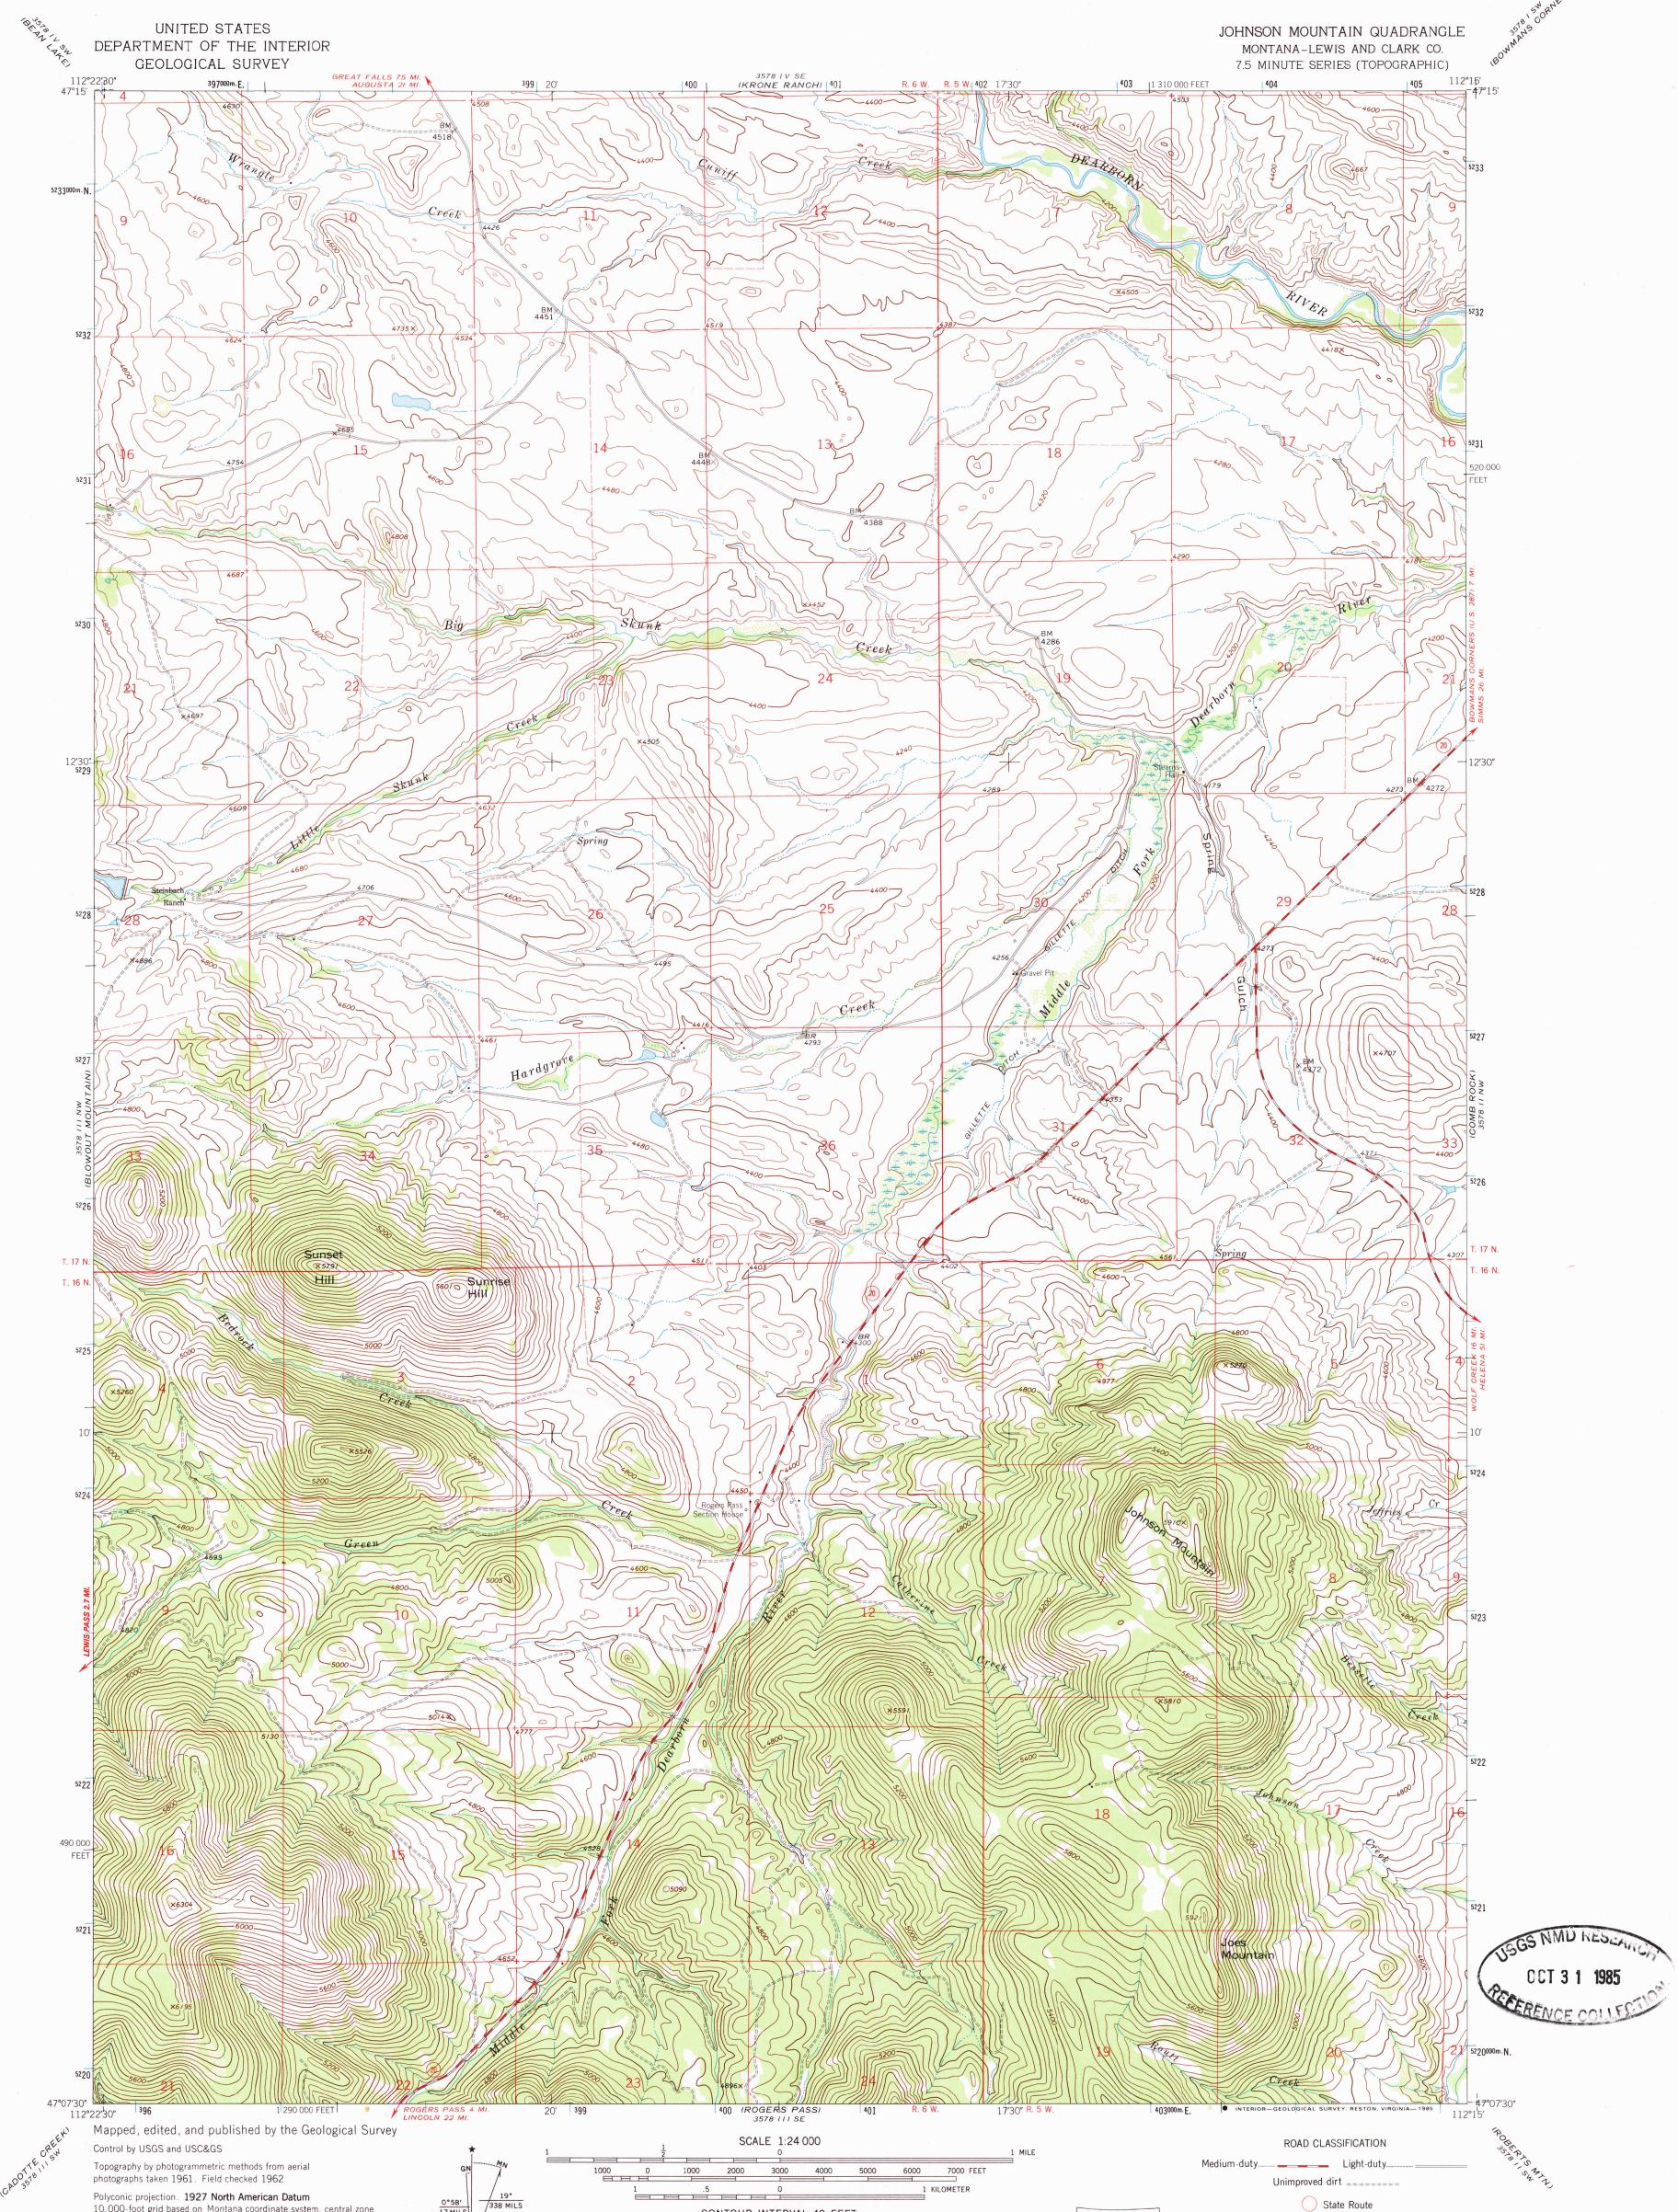

Polyconic projection. 1927 North American Datum 10,000-foot grid based on Montana coordinate system, central zone 1000-meter Universal Transverse Mercator grid ticks, zone 12, shown in blue

0°58' 17 MILS

UTM GRID AND 1962 MAGNETIC NORTH DECLINATION AT CENTER OF SHEET

Fine red dashed lines indicate selected fence lines To place on the predicted North American Datum 1983

move the projection lines 10 meters north and 65 meters east as shown by dashed corner ticks

\_\_\_\_\_ CONTOUR INTERVAL 40 FEET NATIONAL GEODETIC VERTICAL DATUM OF 1929 THIS MAP COMPLIES WITH NATIONAL MAP ACCURACY STANDARDS FOR SALE BY U. S. GEOLOGICAL SURVEY, DENVER, COLORADO 80225, OR RESTON, VIRGINIA 22092 A FOLDER DESCRIBING TOPOGRAPHIC MAPS AND SYMBOLS IS AVAILABLE ON REQUEST

State Route

JOHNSON MOUNTAIN, MONT.

1962 DMA 3578 III NE-SERIES V894

47112-B3-TF-024

MONTANA

QUADRANGLE LOCATION