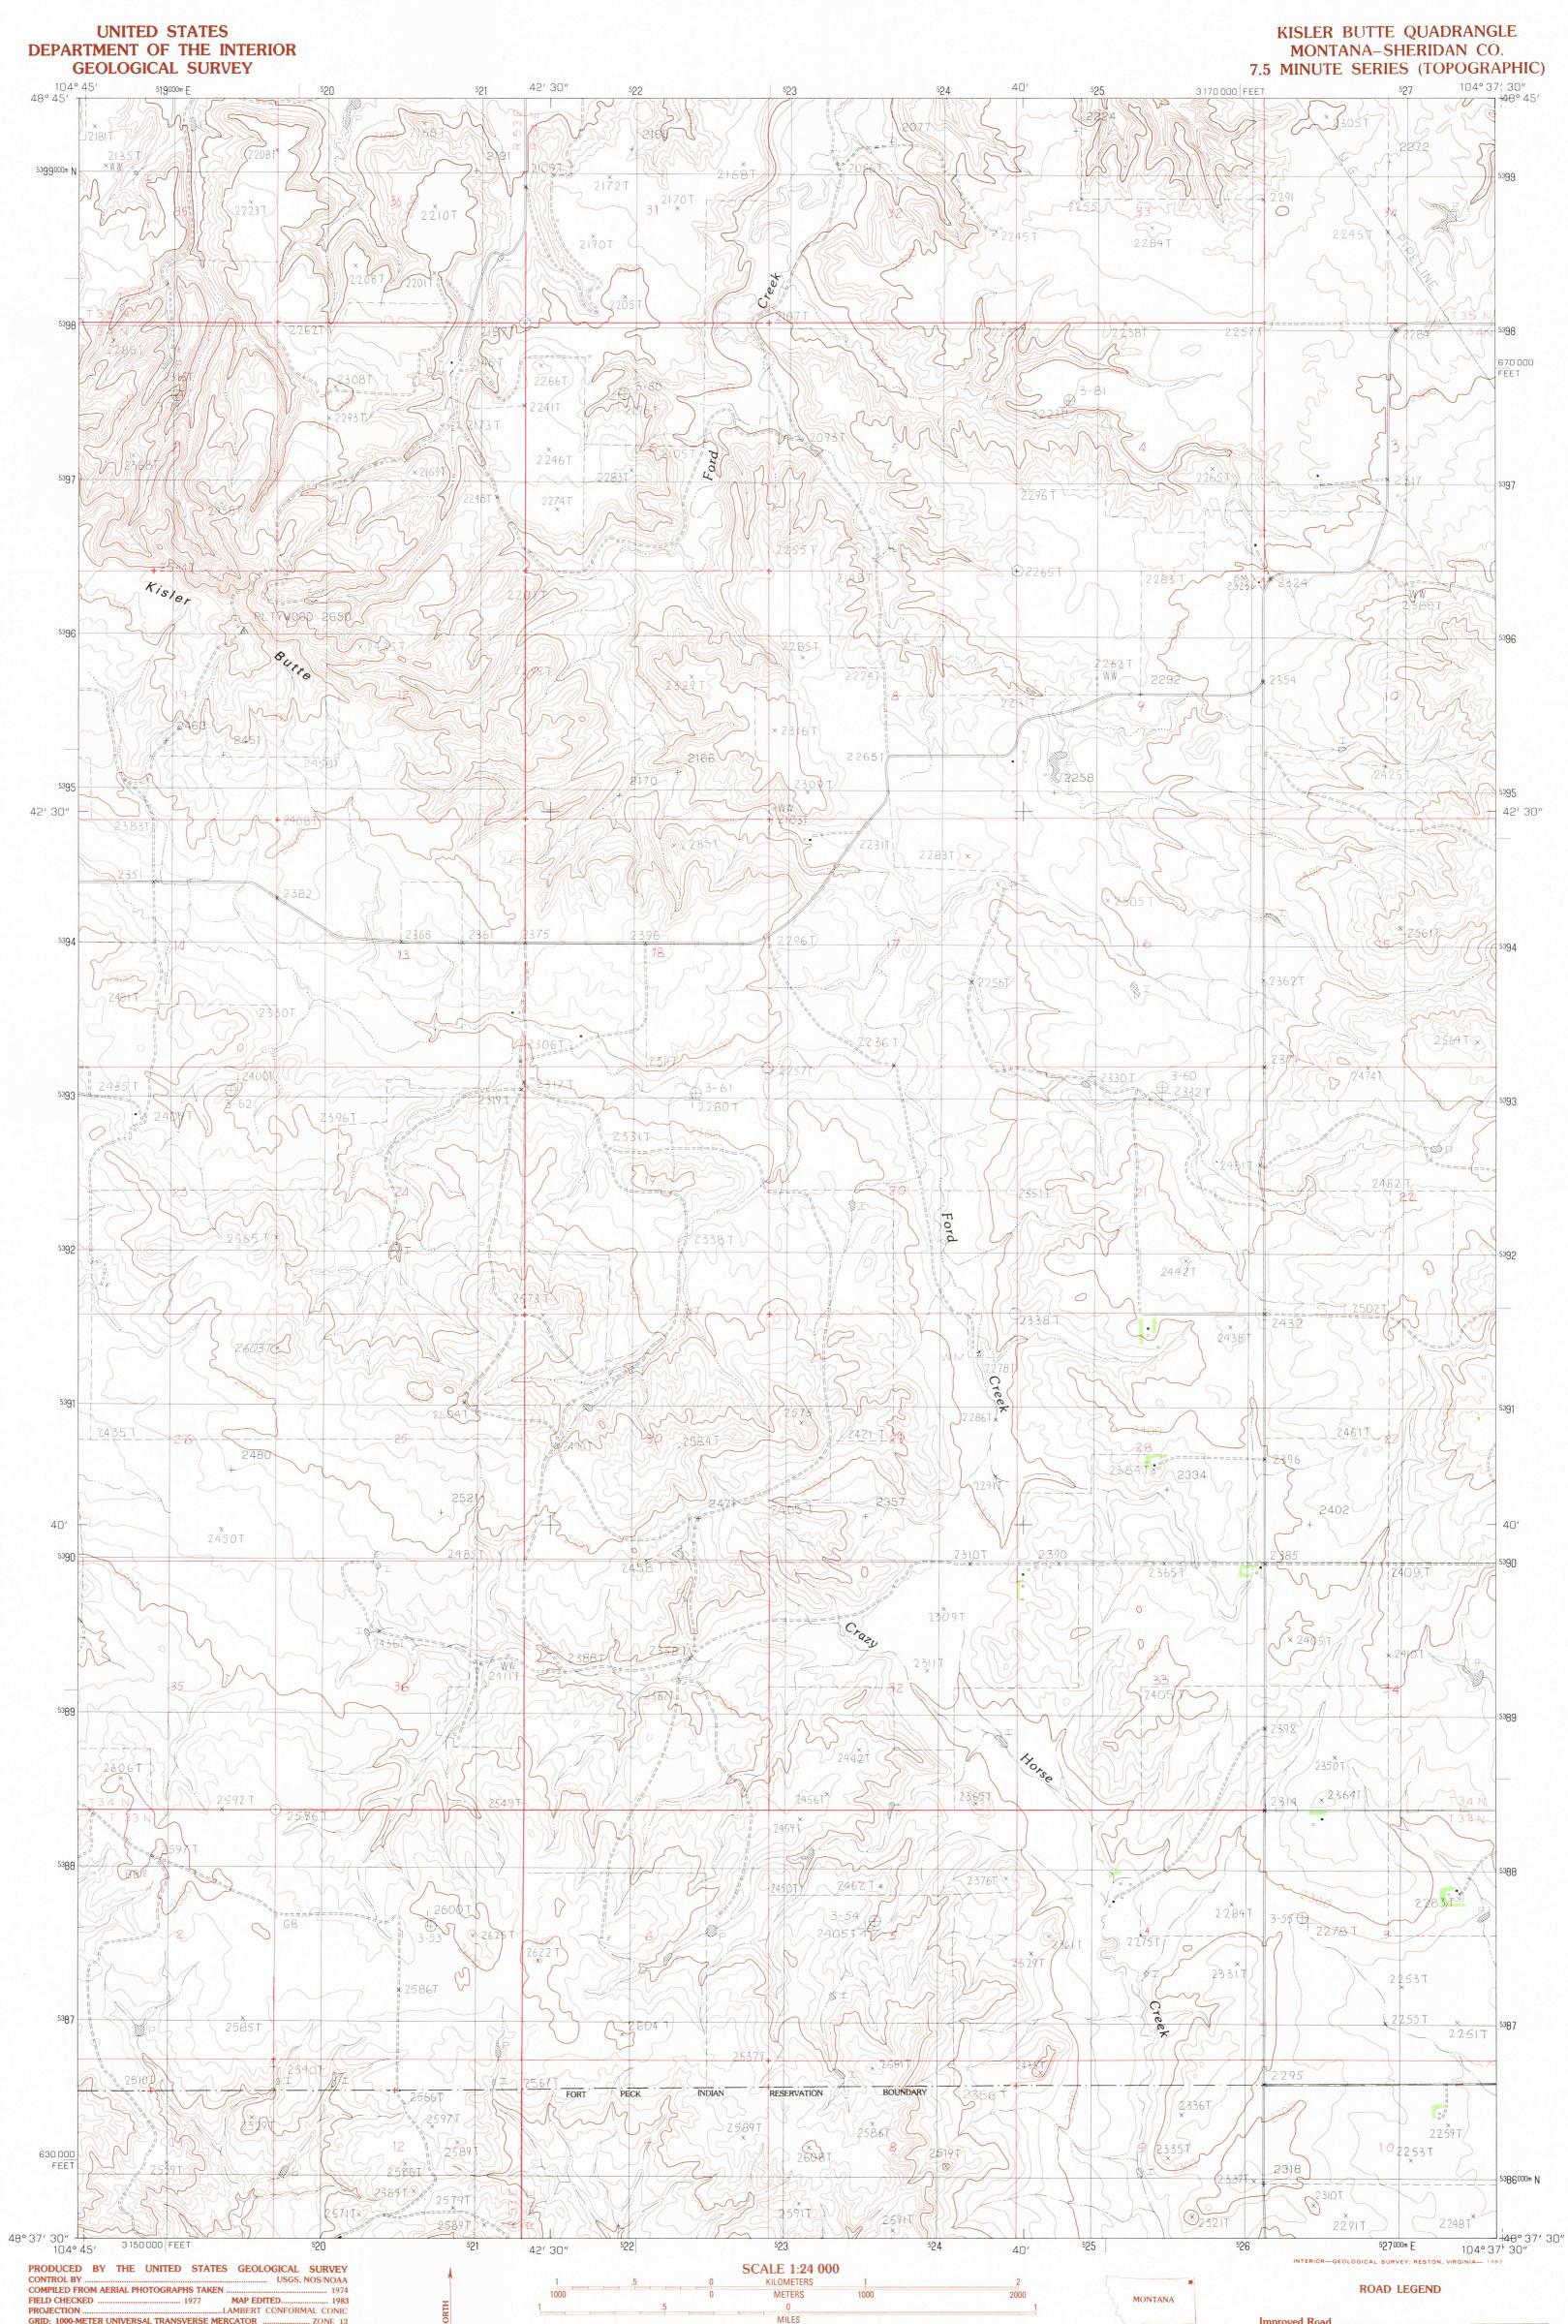

 PROJECTION
 PROJECTION
 Control

 GRID: 1000-METER UNIVERSAL TRANSVERSE MERCATOR
 ZONE 13

 10,000-FOOT STATE GRID TICKS
 MONTANA, NORTH ZONE 13

 UTM GRID DECLINATION
 0°14' EAST

 1983 MAGNETIC NORTH DECLINATION
 0°14' EAST

 VERTICAL DATUM
 NATIONAL GEODETIC VERTICAL DATUM OF 1929

 HORIZONTAL DATUM
 NATIONAL GEODETIC VERTICAL DATUM OF 1929

 HORIZONTAL DATUM
 1927 NORTH AMERICAN DATUM

 To place on the predicted North American Datum of 1983, move
 PROVIS

 (1 meter north and 39 meters east)
 Produced

 There may be private inholdings within the boundaries of any
 Produced

 Federal and State Reservations shown on this map
 mation show