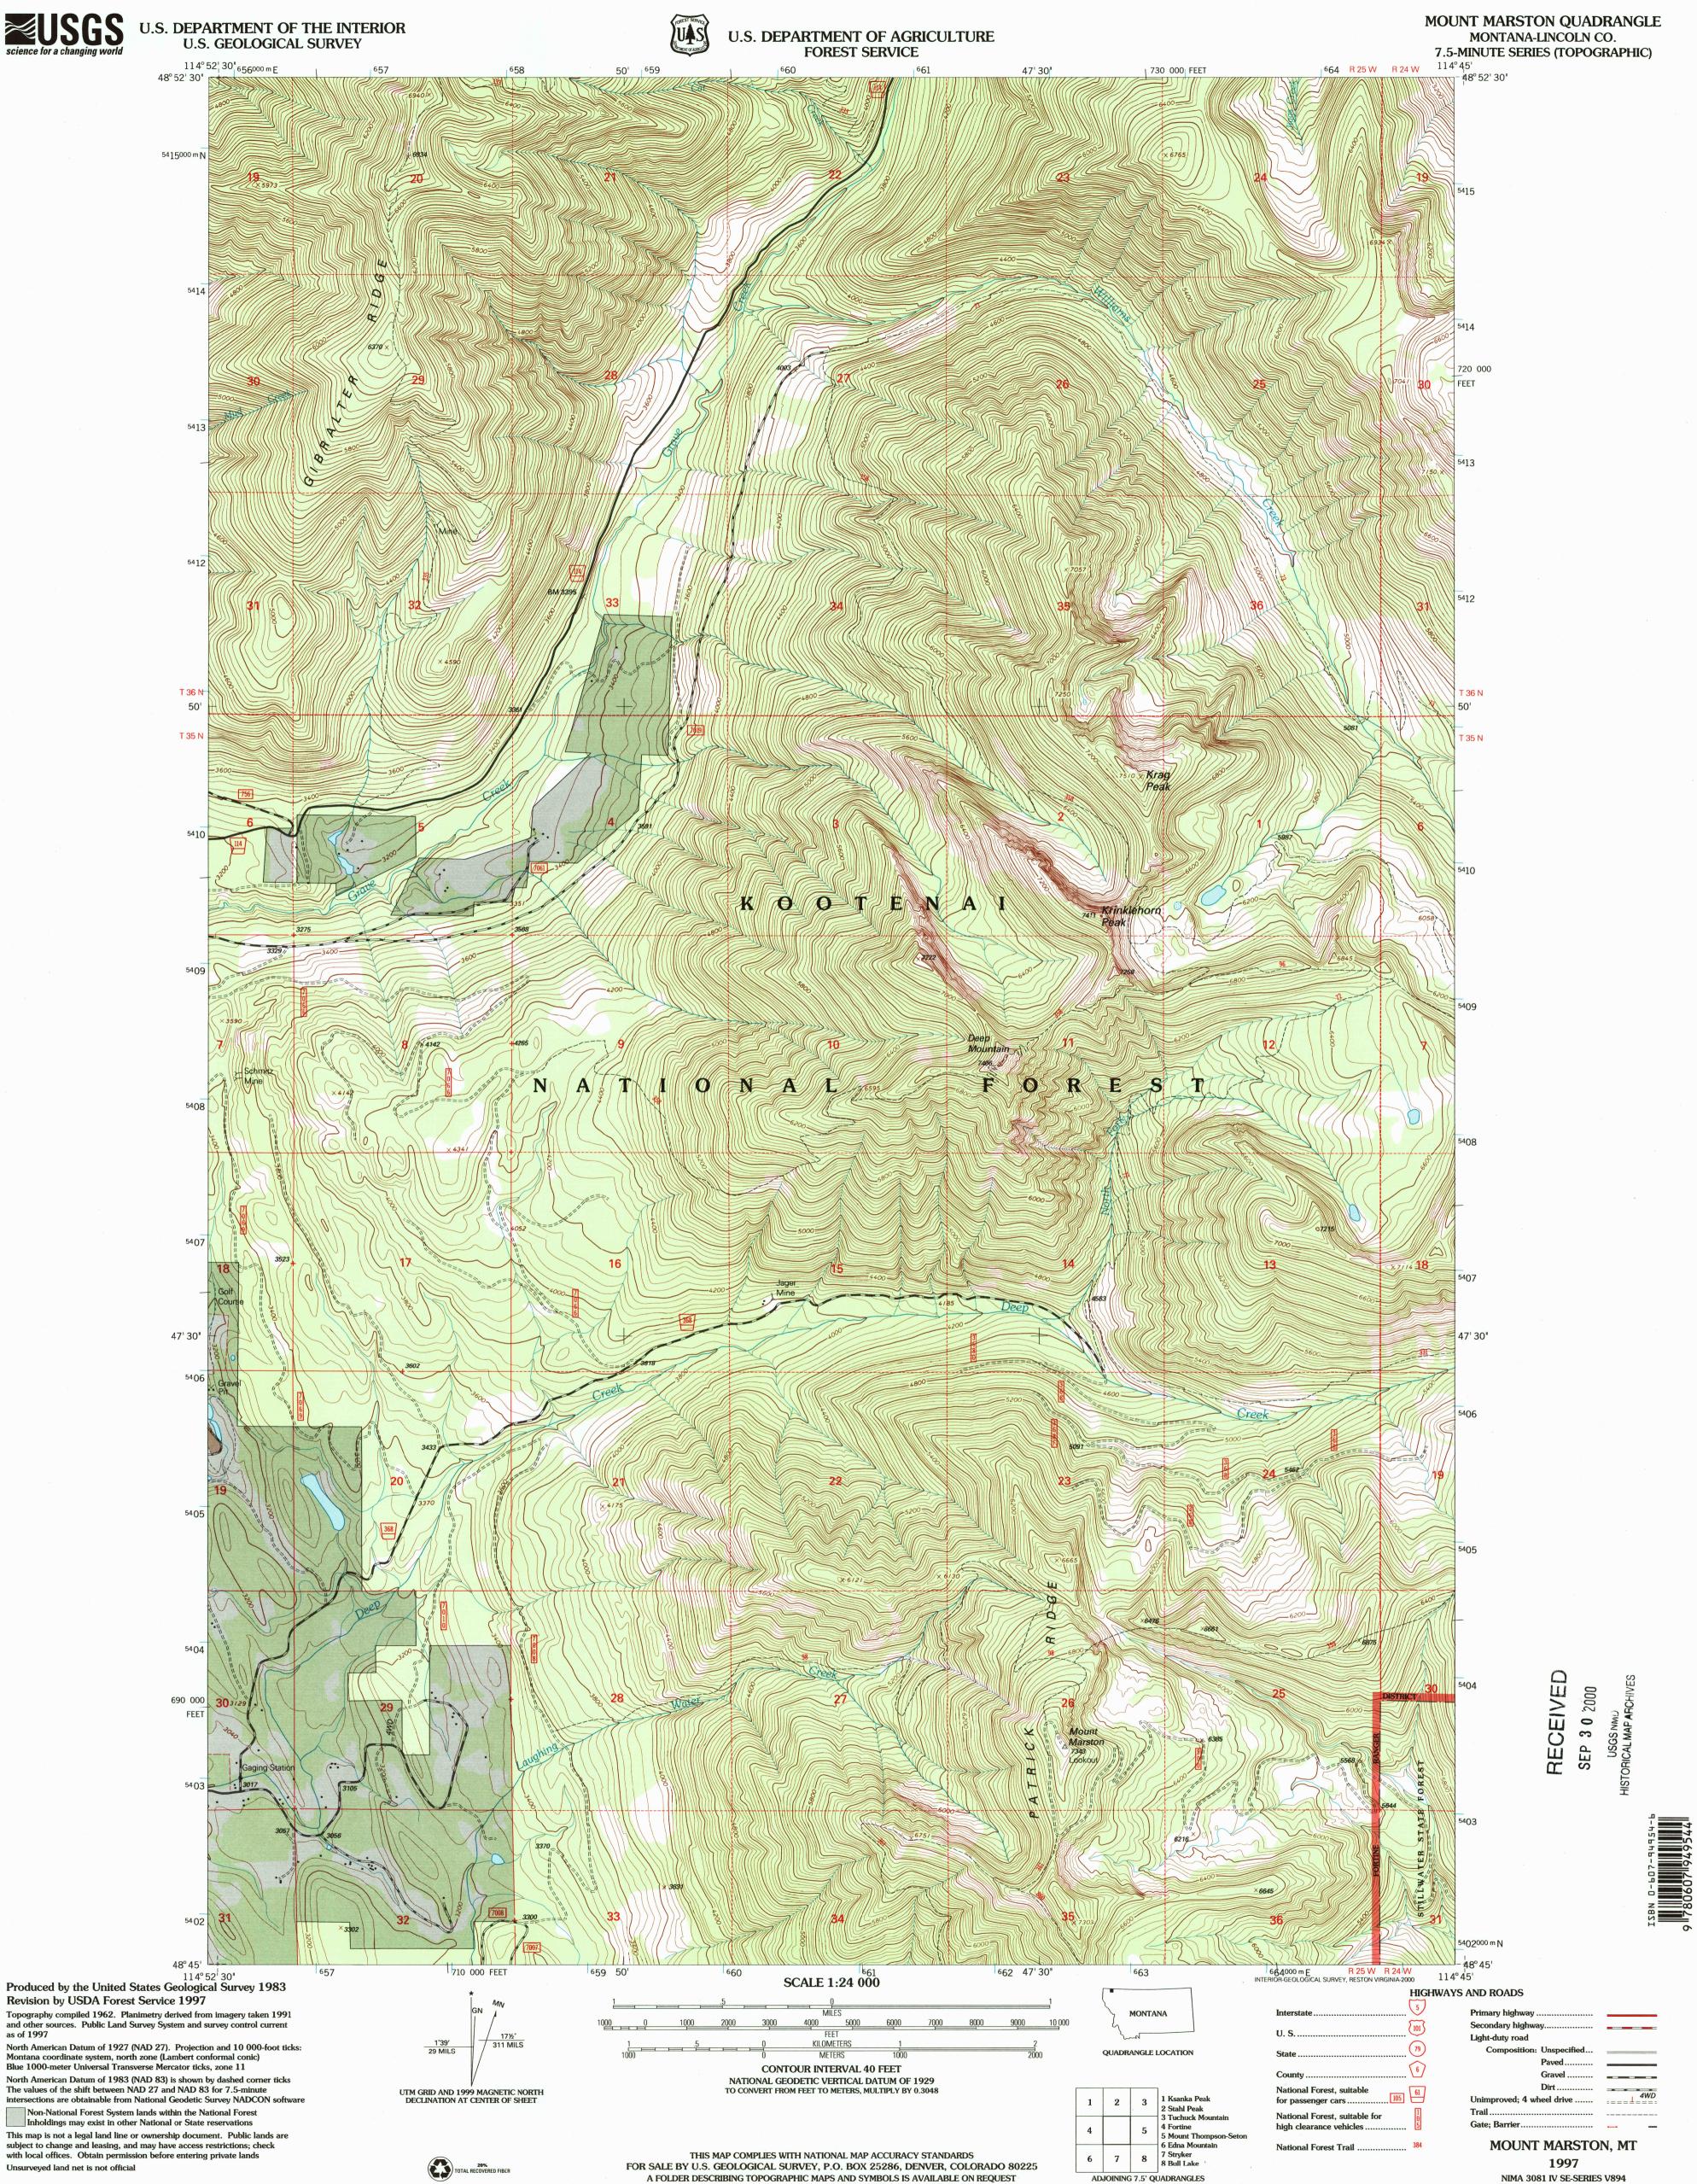

Blue 1000-meter Universal Transverse Mercator ticks, zone 11 North American Datum of 1983 (NAD 83) is shown by dashed corner ticks The values of the shift between NAD 27 and NAD 83 for 7.5-minute intersections are obtainable from National Geodetic Survey NADCON software Non-National Forest System lands within the National Forest Inholdings may exist in other National or State reservations This map is not a legal land line or ownership document. Public lands are subject to change and leasing, and may have access restrictions; check with local offices. Obtain permission before entering private lands