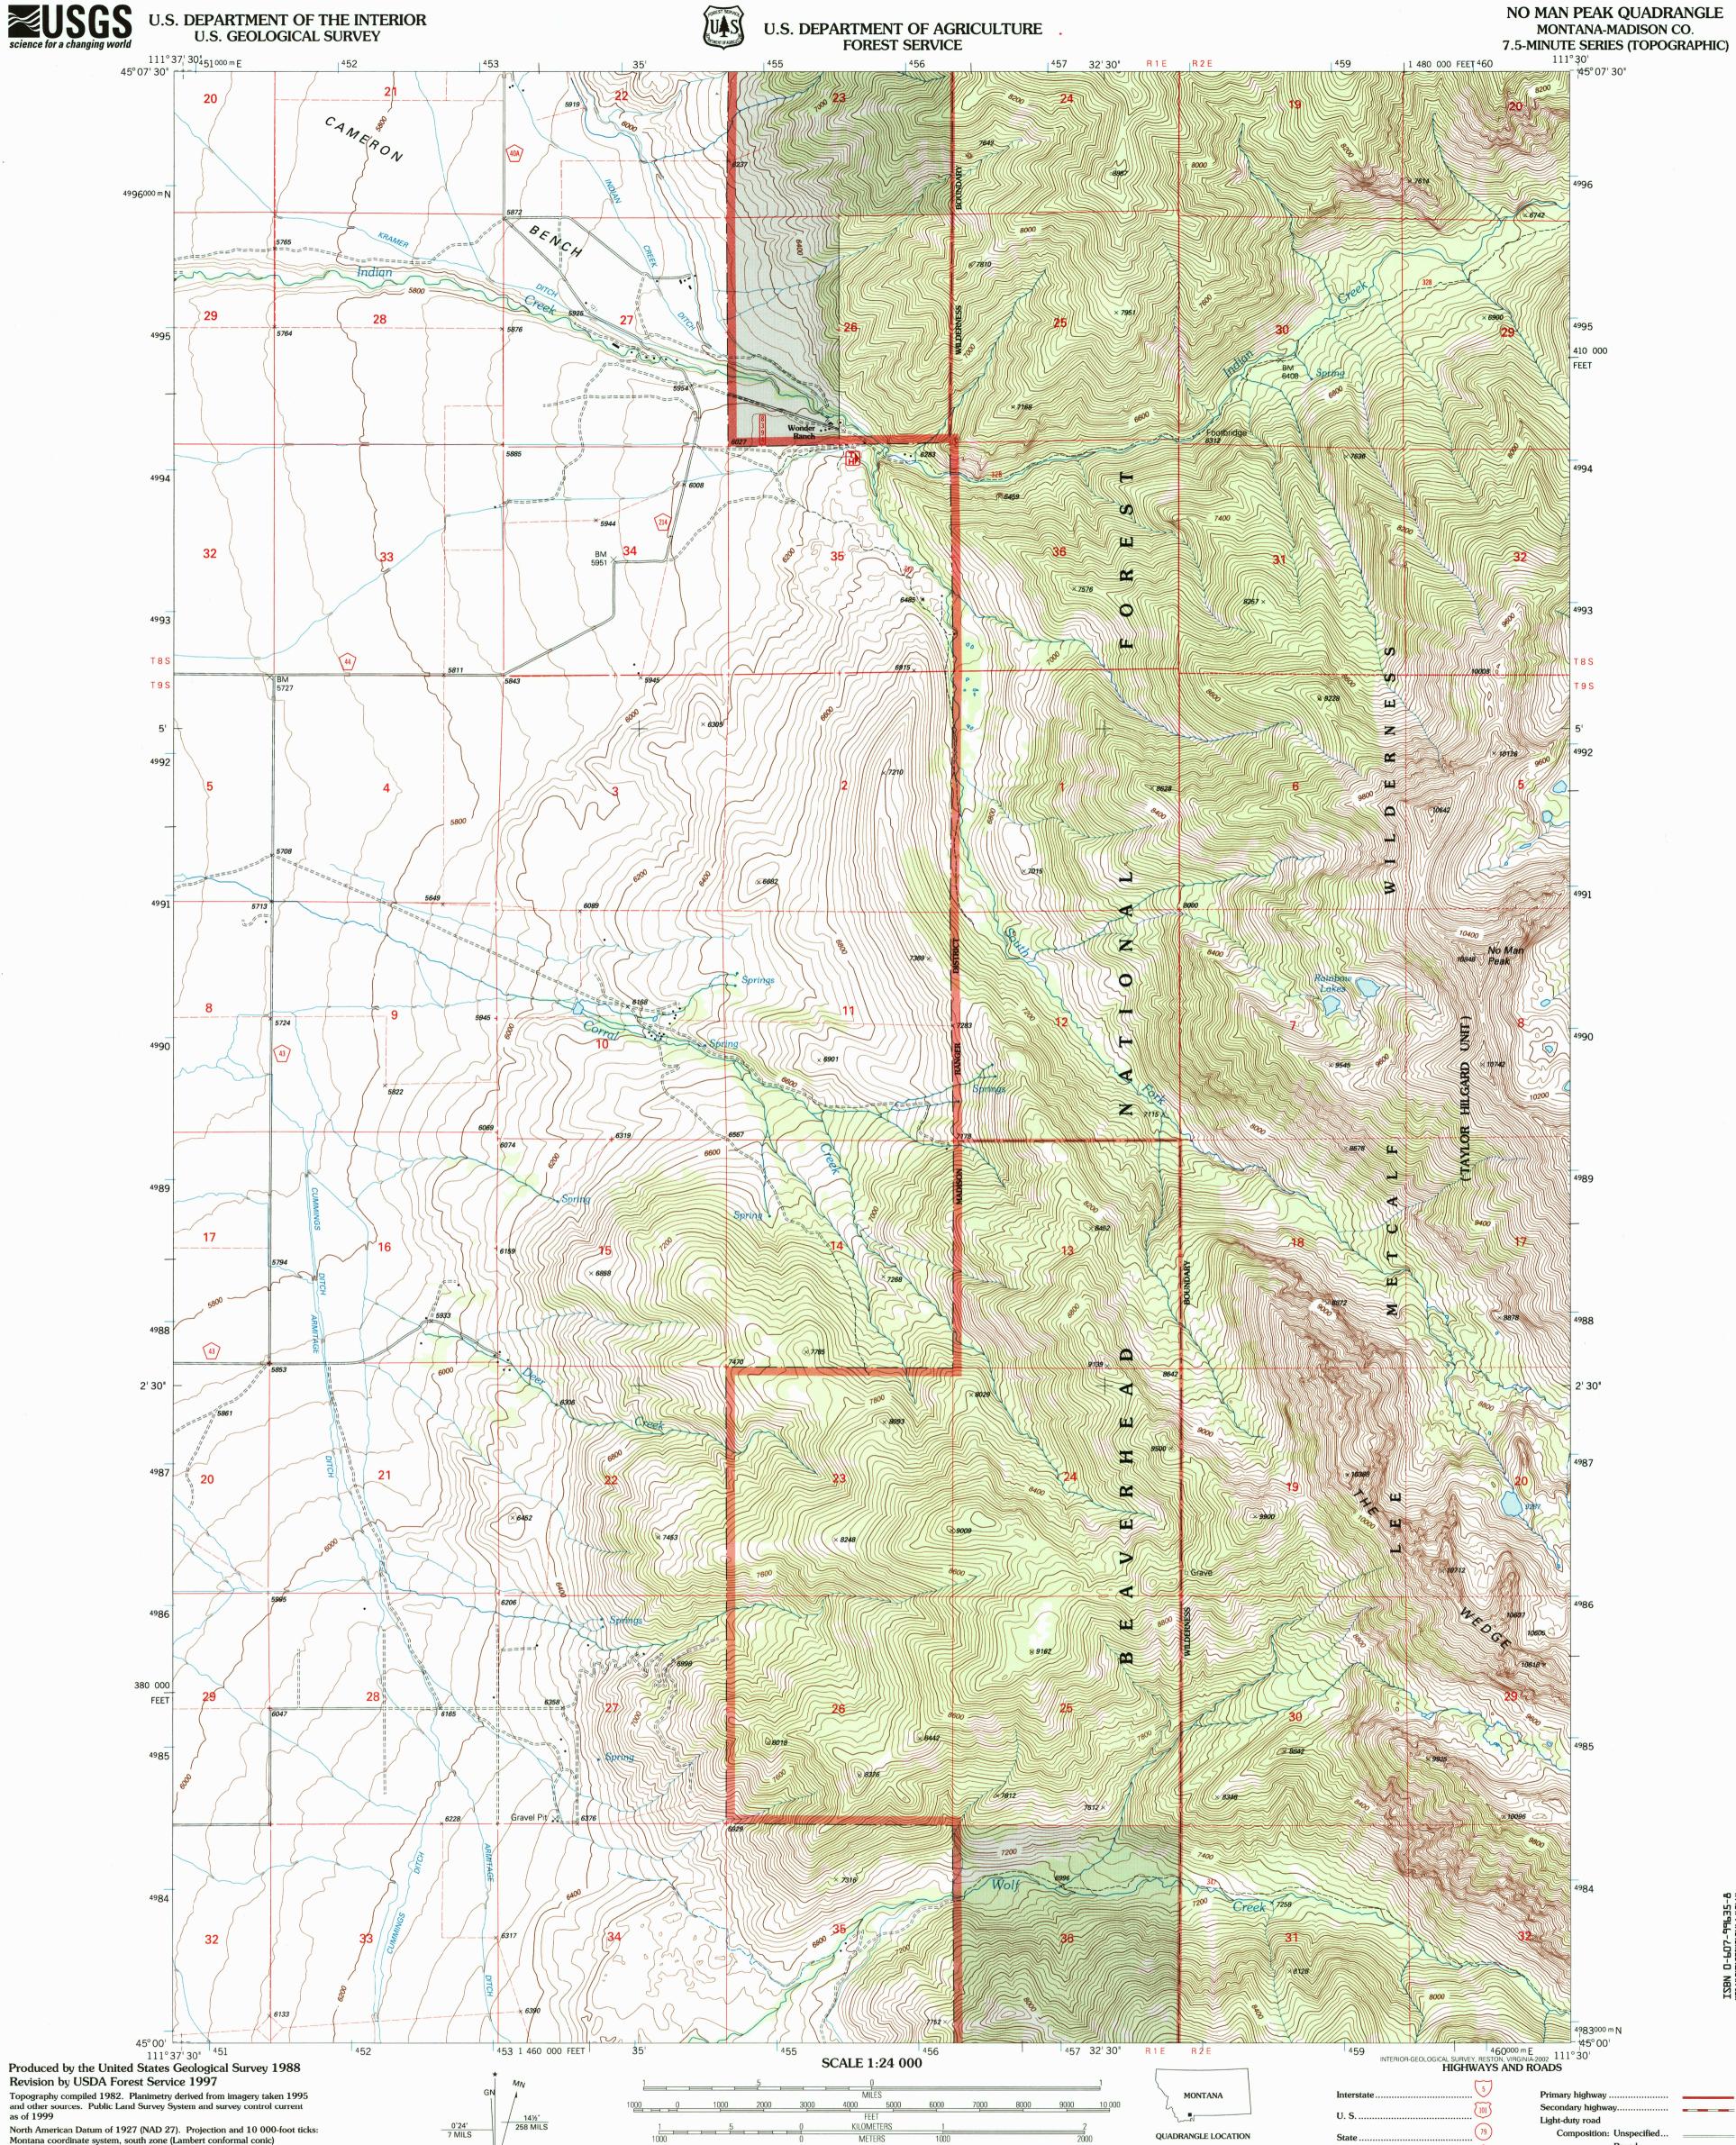

## Blue 1000-meter Universal Transverse Mercator ticks, zone 12

North American Datum of 1983 (NAD 83) is shown by dashed corner ticks The values of the shift between NAD 27 and NAD 83 for 7.5-minute intersections are obtainable from National Geodetic Survey NADCON software

Non-National Forest System lands within the National Forest Inholdings may exist in other National or State reservations

This map is not a legal land line or ownership document. Public lands are subject to change and leasing, and may have access restrictions; check with local offices. Obtain permission before entering private lands Unsurveyed land net is not official