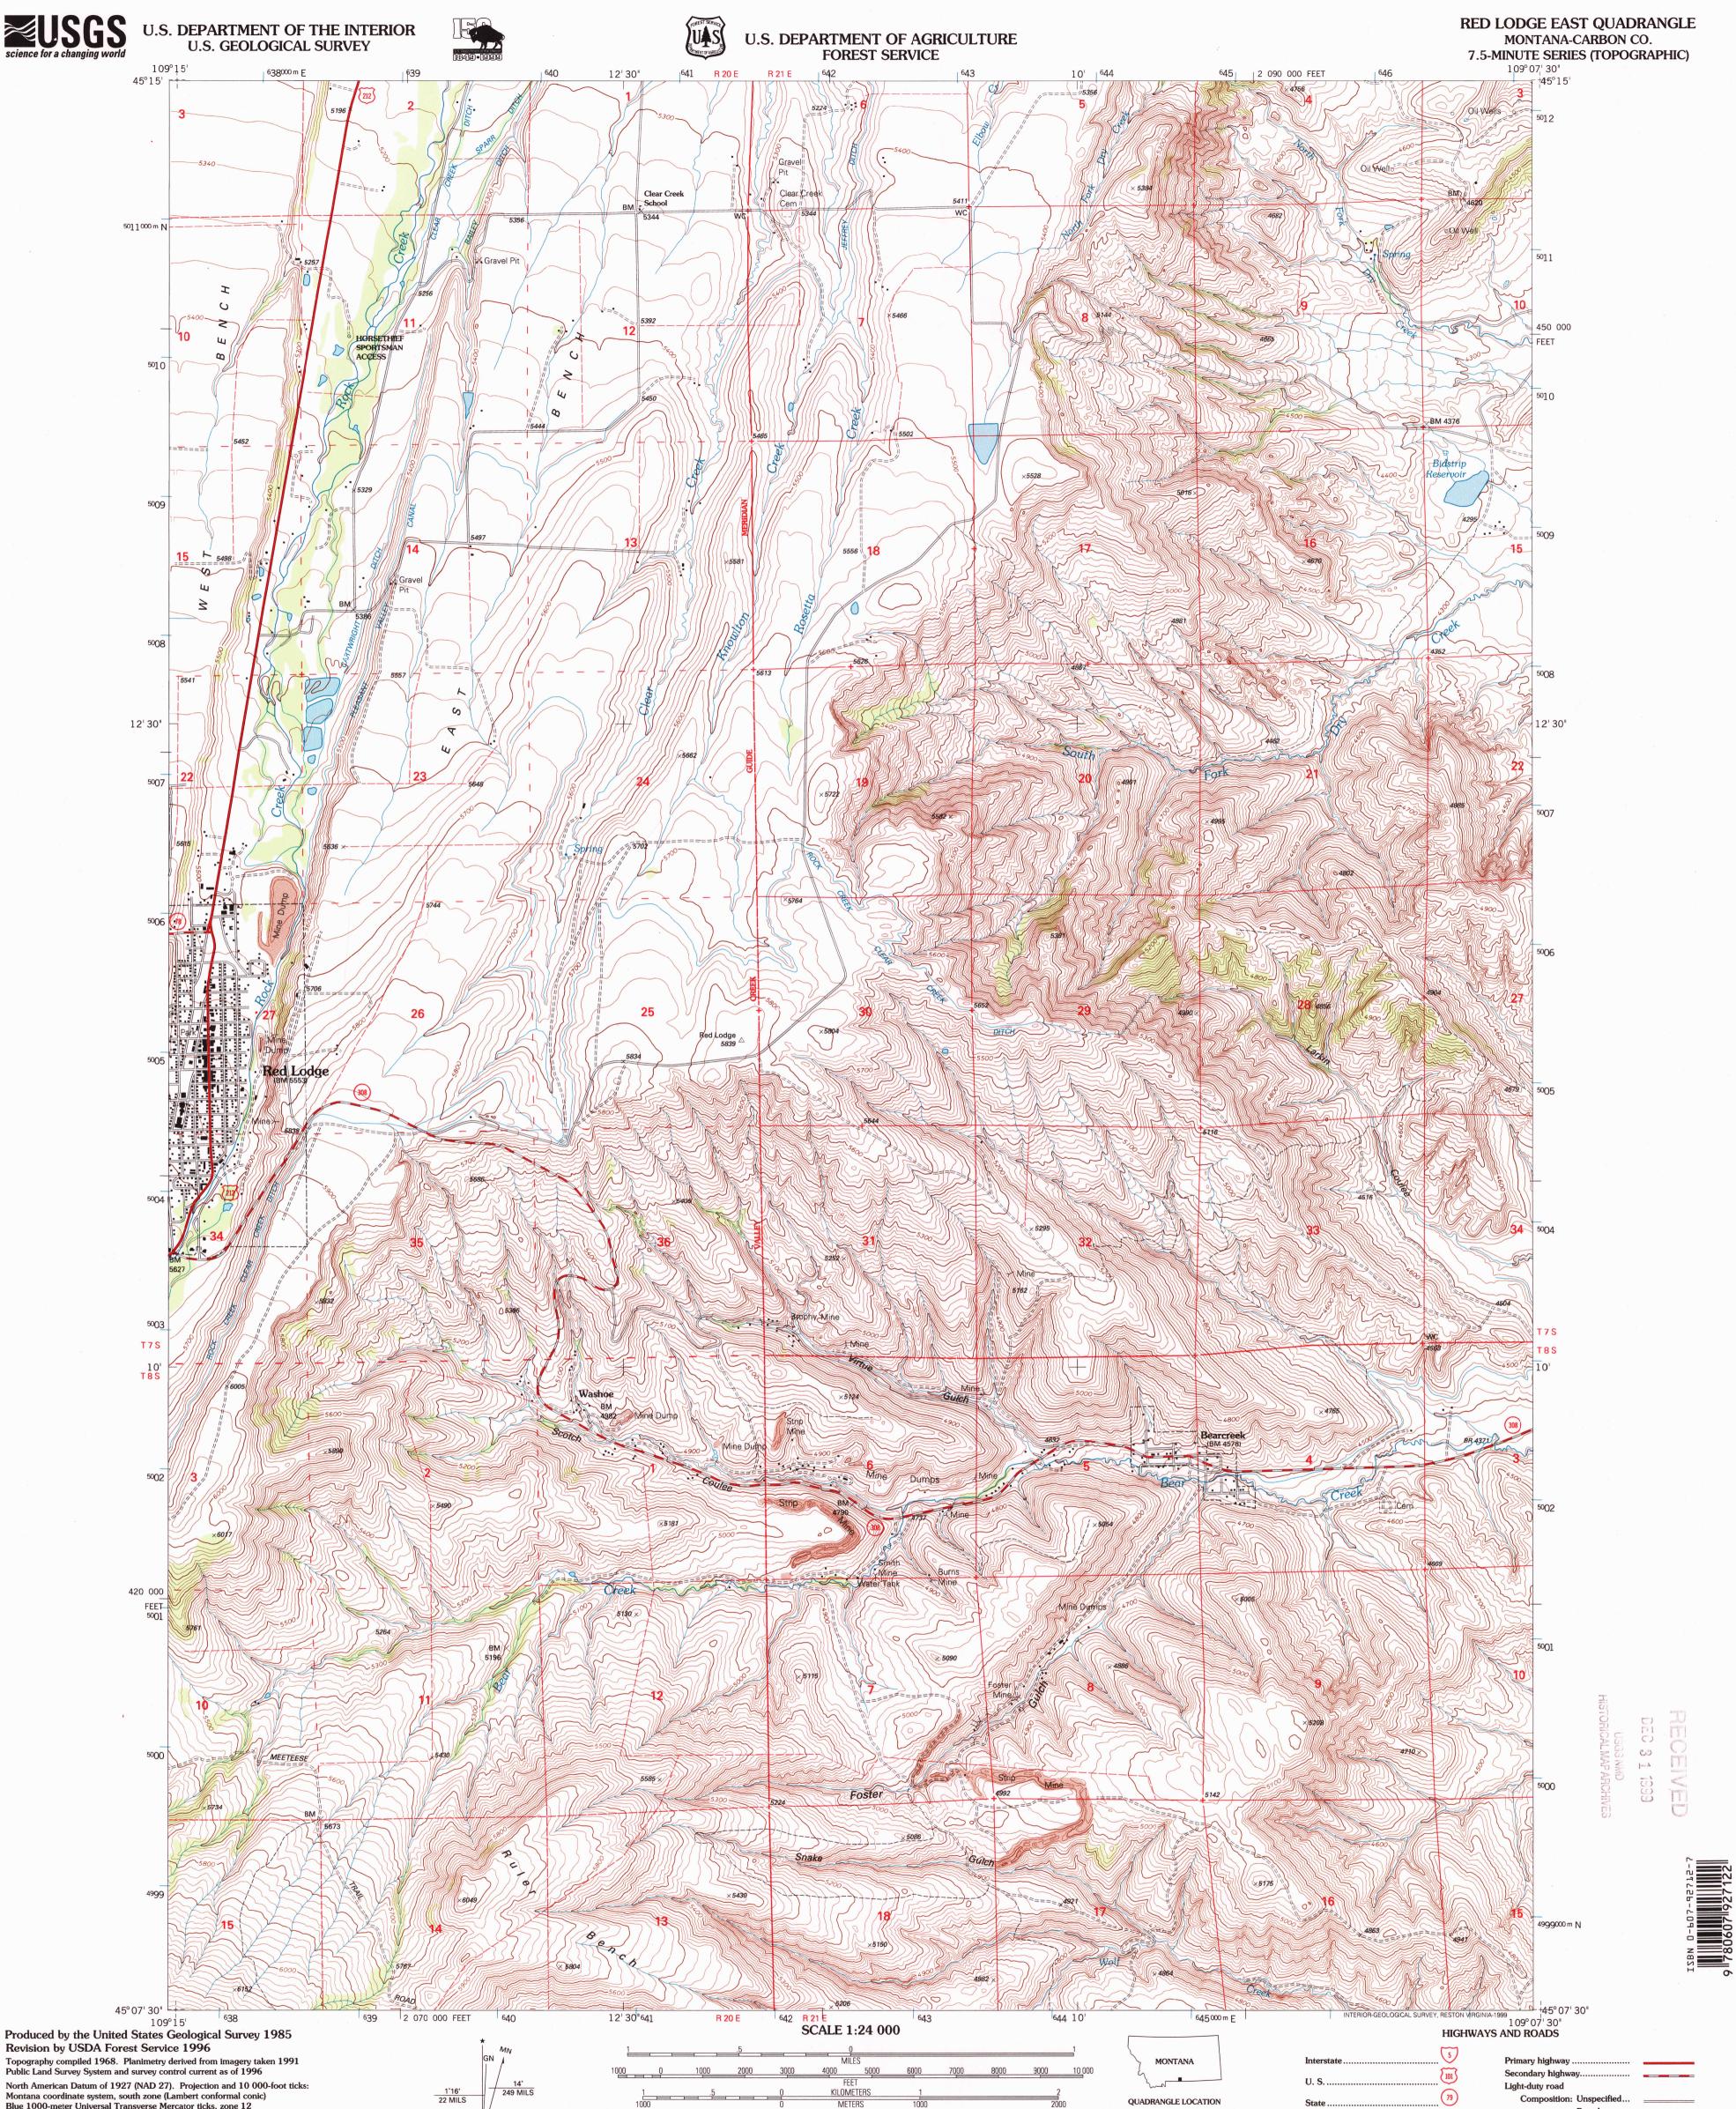

Blue 1000-meter Universal Transverse Mercator ticks, zone 12 North American Datum of 1983 (NAD 83) is shown by dashed corner ticks The values of the shift between NAD 27 and NAD 83 for 7.5-minute intersections are obtainable from National Geodetic Survey NADCON software Non-National Forest System lands within the National Forest Inholdings may exist in other National or State reservations This map is not a legal land line or ownership document. Public lands are subject to change and leasing, and may have access restrictions; check with local offices. Obtain permission before entering private lands Unsurveyed land net is not official

20% TOTAL RECOVERED FIBER

**CONTOUR INTERVAL 20 FEET** 