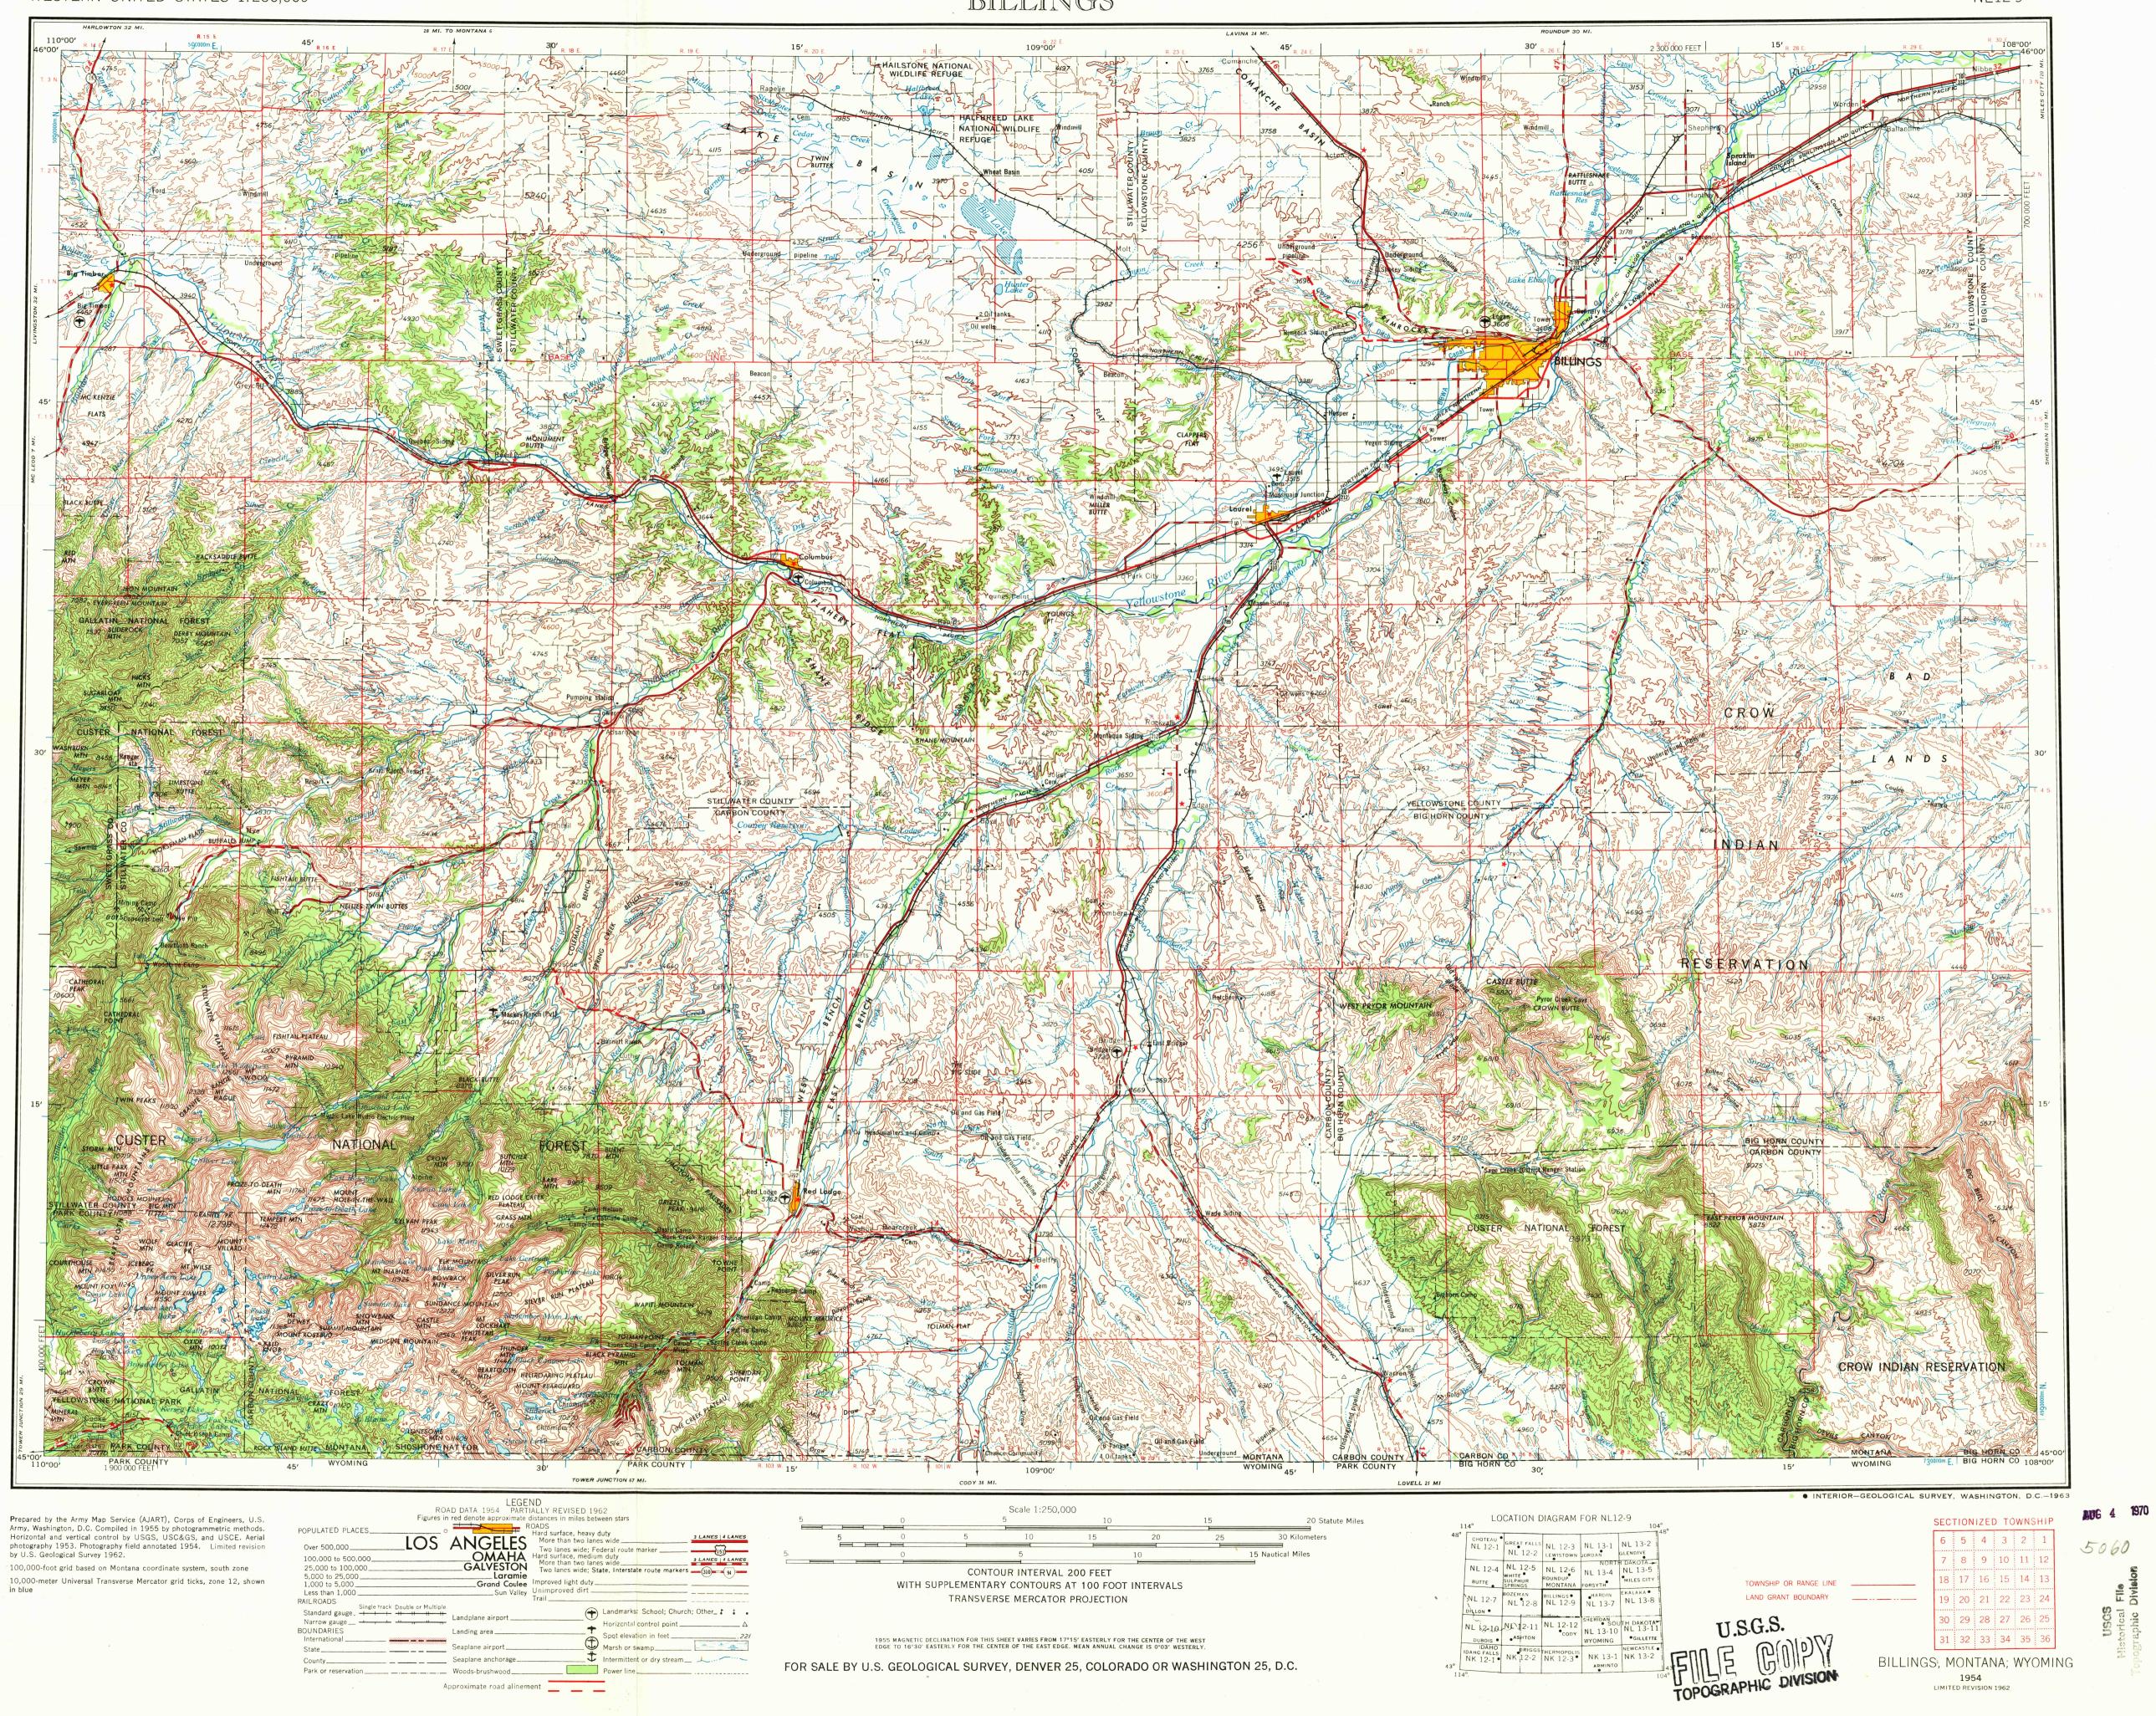

WESTERN UNITED STATES 1:250,000

| Figures in PULATED PLACESO ver 500,000O 00,000 to 500,000 5,000 to 100,000 0,000 to 25,000 000 to 5,000 ess than 1,000 LROADS | ANGELES<br>OMAHA<br>GALVESTON<br>Laramie<br>Grand Coulee | ALLY REVISED 196<br>distances in miles betw<br>OADS<br>Hard surface, heavy d<br>More than two lane<br>Two lanes wide; Fe<br>Hard surface, mediun<br>More than two lane<br>Two lanes wide; Sta<br>Improved light duty_ | veen stars<br>luty<br>s wide<br>deral route marker<br>deral route marker<br>s wide<br>ate, Interstate route marker |
|-------------------------------------------------------------------------------------------------------------------------------|----------------------------------------------------------|-----------------------------------------------------------------------------------------------------------------------------------------------------------------------------------------------------------------------|--------------------------------------------------------------------------------------------------------------------|
| arrow gauge                                                                                                                   | Landplane airport                                        | •                                                                                                                                                                                                                     | Landmarks: School; Churd                                                                                           |
| JNDARIES<br>ternational                                                                                                       | Landing area                                             |                                                                                                                                                                                                                       | Horizontal control point<br>Spot elevation in feet                                                                 |
| tate                                                                                                                          | Seaplane airport                                         |                                                                                                                                                                                                                       | Marsh or swamp                                                                                                     |
| ounty                                                                                                                         | Seaplane anchorage                                       | Ţ                                                                                                                                                                                                                     | Intermittent or dry stream.                                                                                        |
| ark or reservation                                                                                                            | Woods-brushwood                                          |                                                                                                                                                                                                                       | Power line                                                                                                         |
| Δ.                                                                                                                            | pprovimate road alinem                                   | ont                                                                                                                                                                                                                   | - 10 C                                                                                                             |

## BILLINGS