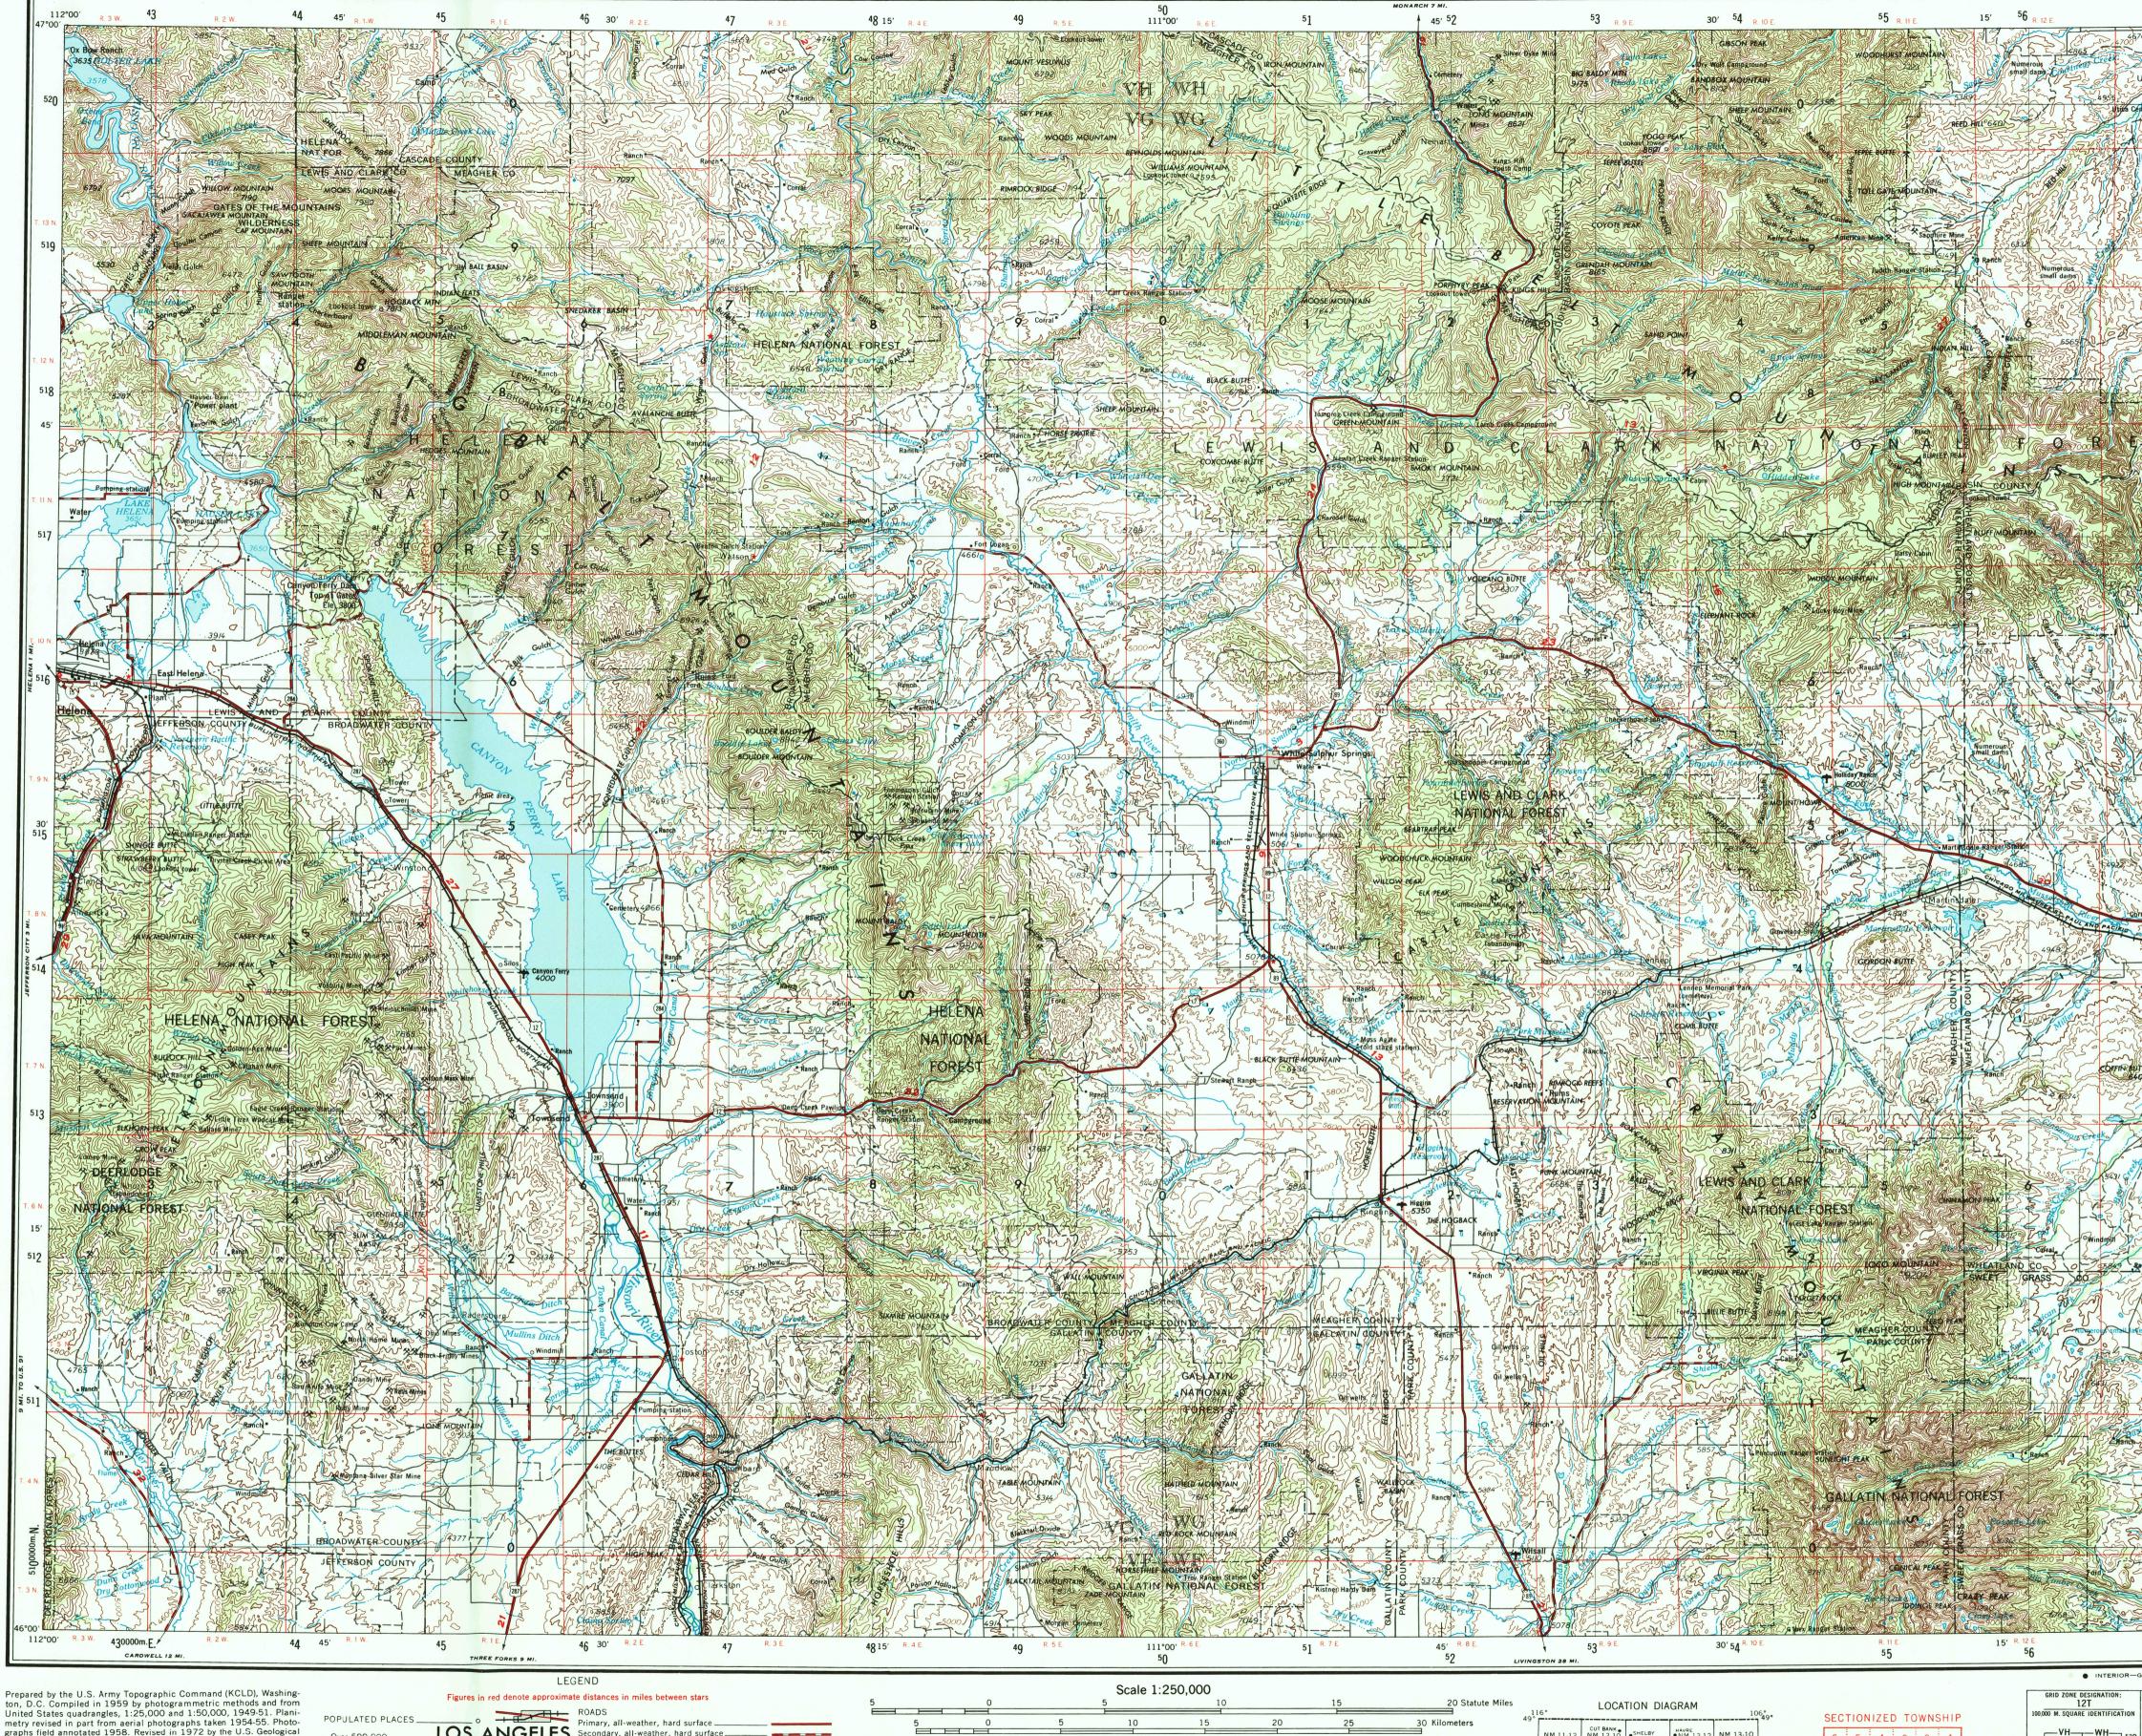

## WHITE SULPHUR SPRINGS

Prepared by the U.S. Army Topographic Command (KCLD), Washing-ton, D.C. Compiled in 1959 by photogrammetric methods and from United States quadrangles, 1:25,000 and 1:50,000, 1949-51. Plani-metry revised in part from aerial photographs taken 1954-55. Photo-graphs field annotated 1958. Revised in 1972 by the U.S. Geological Survey from aerial photographs taken 1972. Location of geodetic control established by government agencies is shown on corresponding 1:250,000-scale Geodetic Control Diagram

LPHUR SPRINGS, MONTANA 1958 REVISED 1972