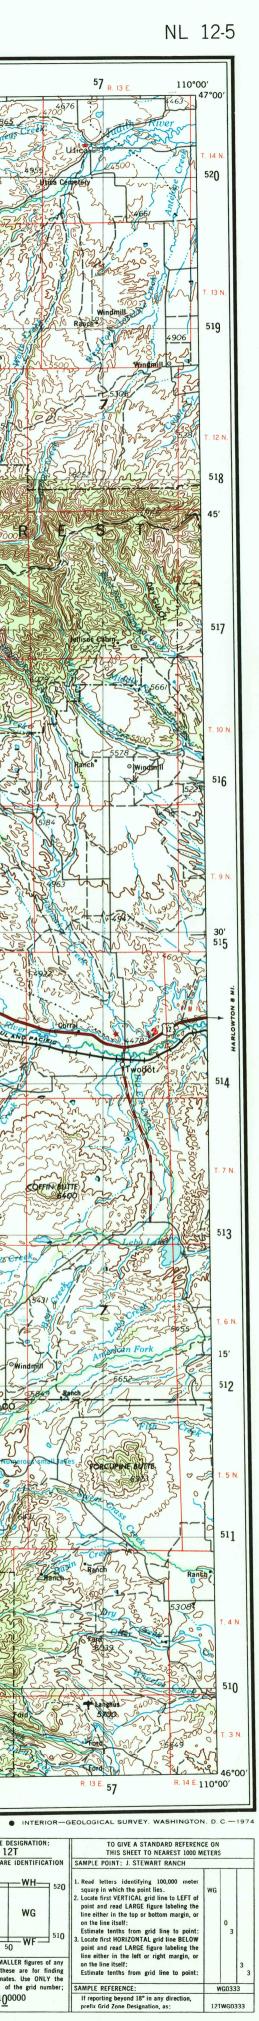

## WHITE SULPHUR SPRINGS

Prepared by the U.S. Army Topographic Command (KCLD), Washing-ton, D.C. Compiled in 1959 by photogrammetric methods and from United States quadrangles, 1:25,000 and 1:50,000, 1949-51. Plani-metry revised in part from aerial photographs taken 1954-55. Photo-graphs field annotated 1958. Revised in 1972 by the U.S. Geological Survey from aerial photographs taken 1972. Location of geodetic control established by government agencies is shown on corresponding 1:250,000-scale Geodetic Control Diagram

LPHUR SPRINGS, MONTANA 1958 REVISED 1972