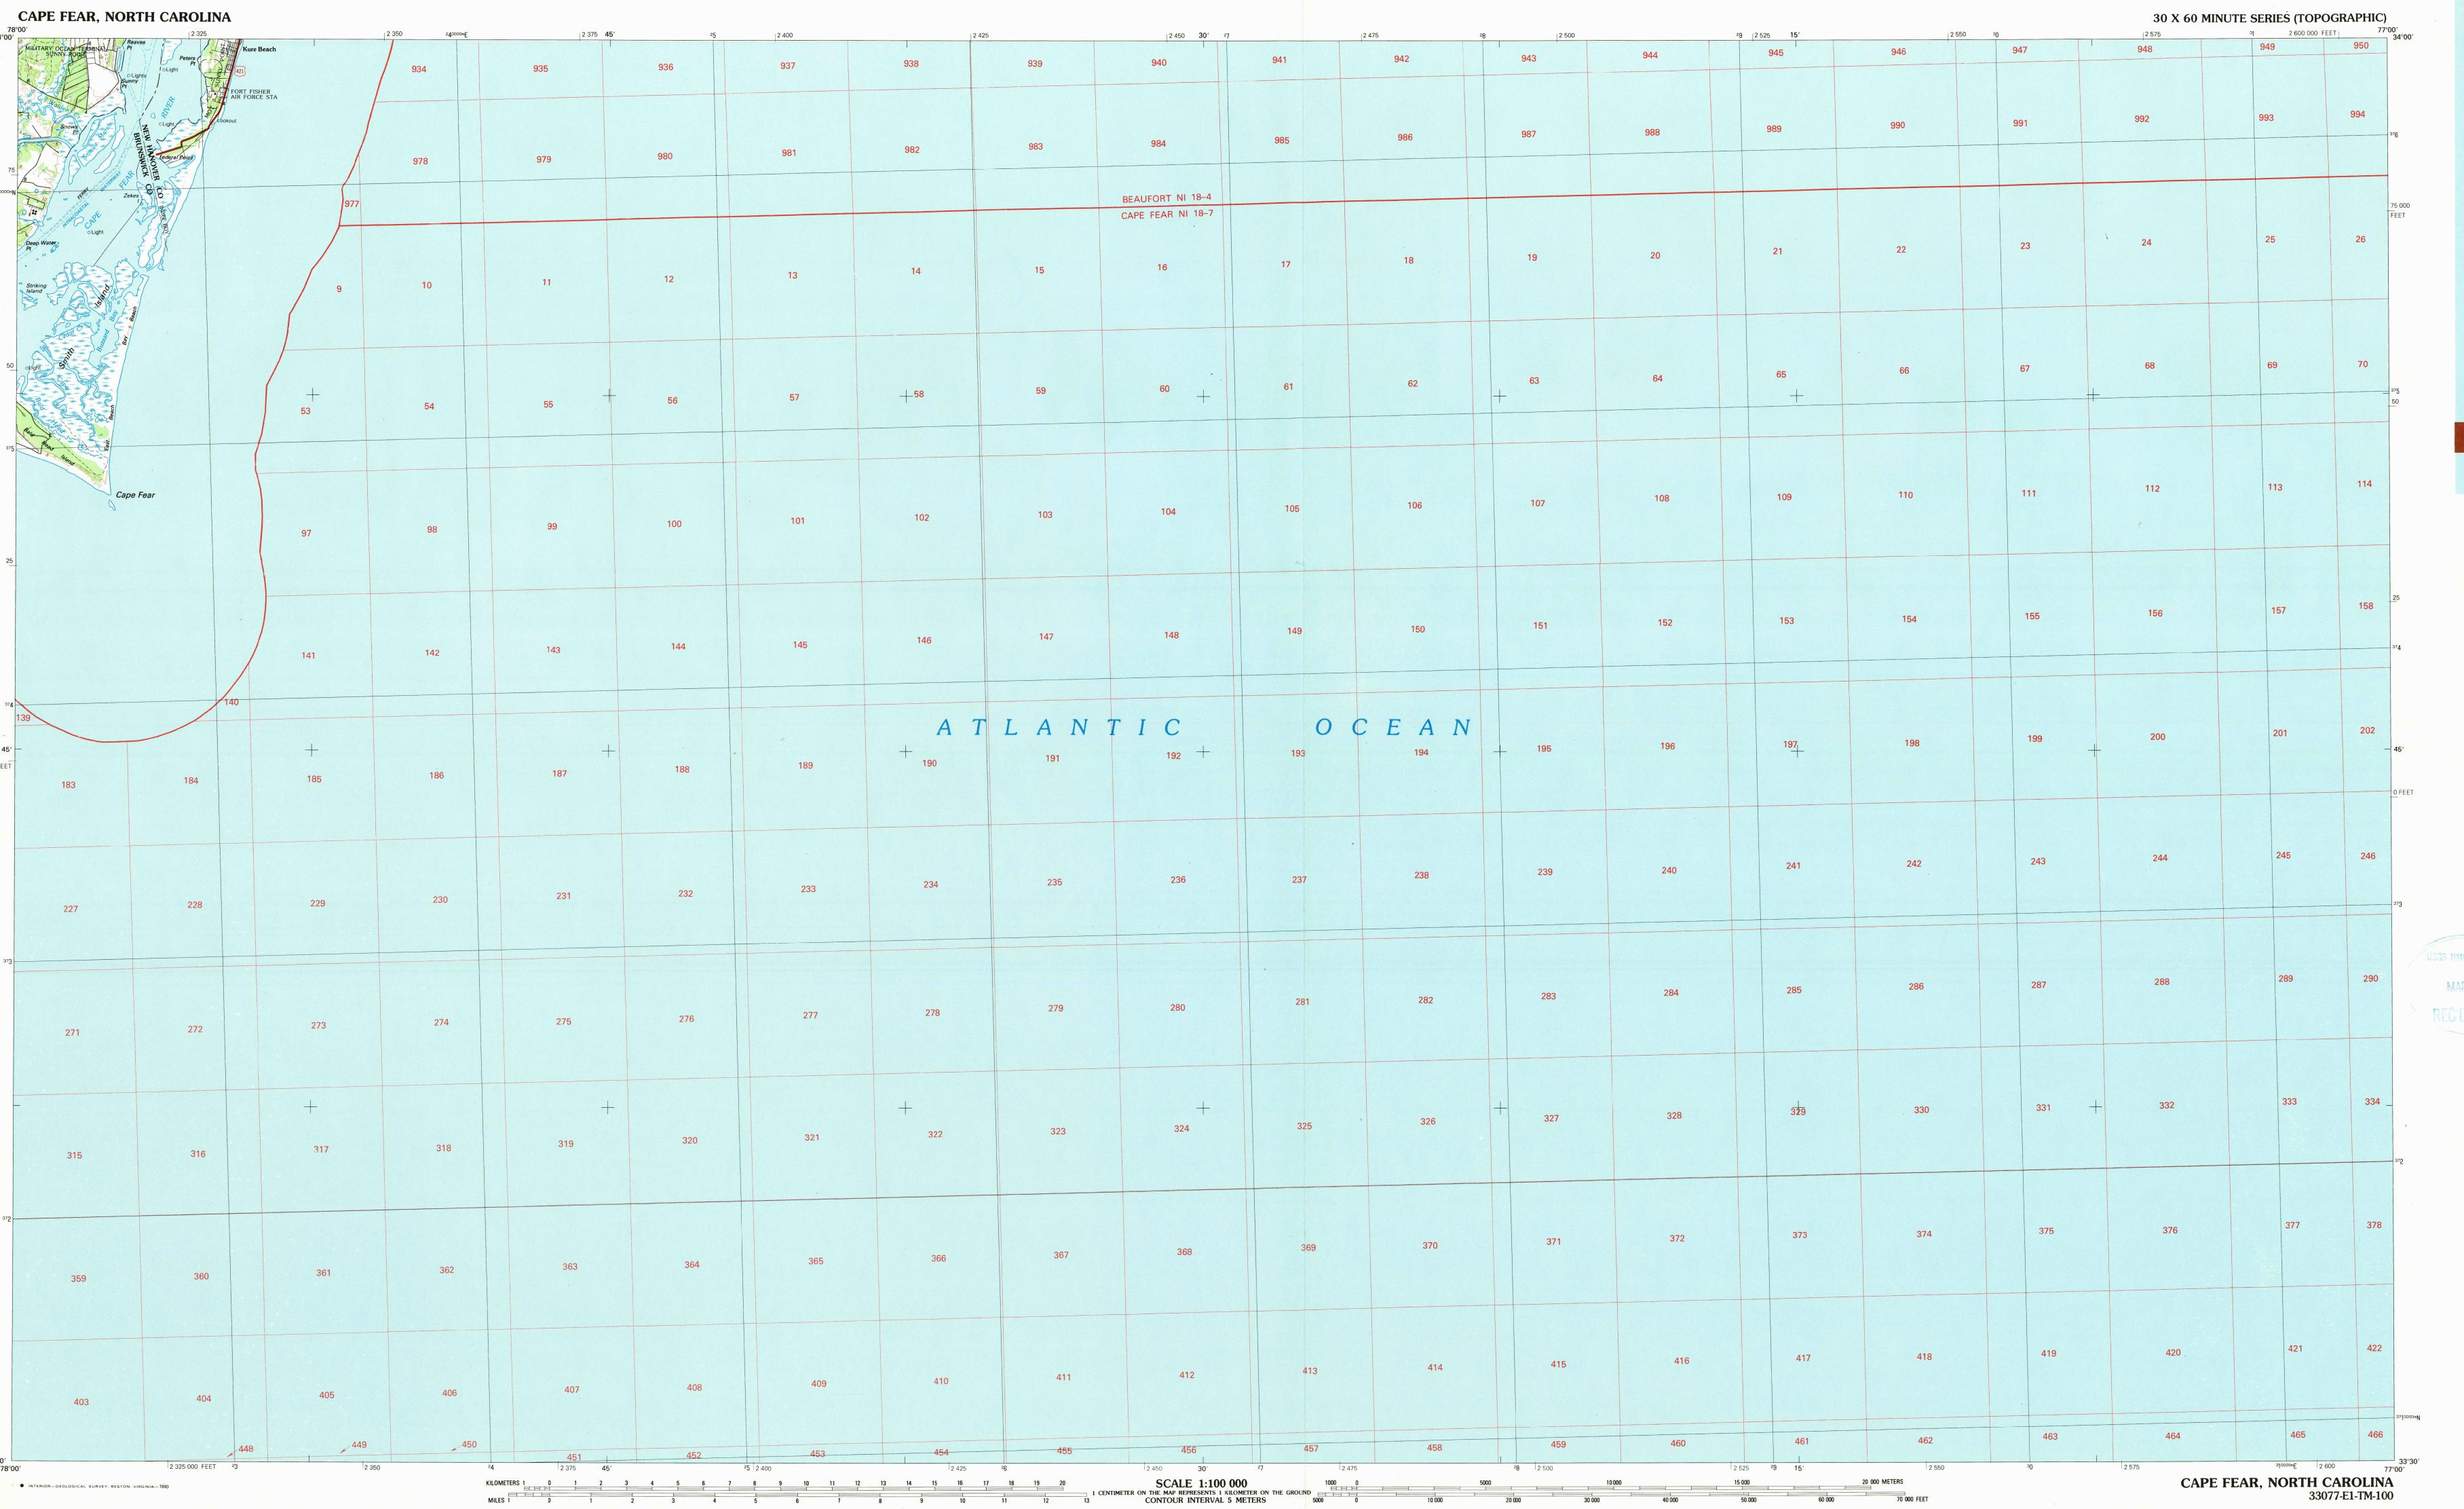

Cape Fear

33077-E1-TM-1(

**NORTH CAROLINA** 

1:100 000-scale *metric* topographic map

30 X 60 MINUTE QUADRANGLE

- SHOWING
- Contours and elevations in meters
- Highways, roads and other manmade structures
- Water features
- Woodland areas
- Geographic names

Produced by the United States Geological Survey

Compiled from USGS 1:24 000-scale orthophotomaps dated 1970-1979. Planimetry revised from aerial photographs taken 1988 and other source data. Revised information not field checked. Map edited 1990 Projection and 10 000-meter grid, zone 18,

Universal Transverse Mercator 25 000-foot grid ticks based on North Carolina coordinate 1927 North American Datum To place on the predicted North American Datum 1983, move

the projection lines 15 meters south and 27 meters west Offshore protraction survey data, shown in red, furnished by the Minerals Management Service. Heavy lines indicate limits of Oute Continental Shelf Official Protraction Diagrams dated August 1, 1975 and June 3, 1976 The protractions on this map are not for Federal leasing purposes for such purposes refer to the 1:250 000-scale OCS Official Protraction Diagrams available from the Minerals Management

There may be private inholdings within the boundaries of the National or State reservations shown on this map CONTOUR INTERVAL 5 METERS

NATIONAL GEODETIC VERTICAL DATUM OF 1929 ELEVATIONS SHOWN TO THE NEAREST METER