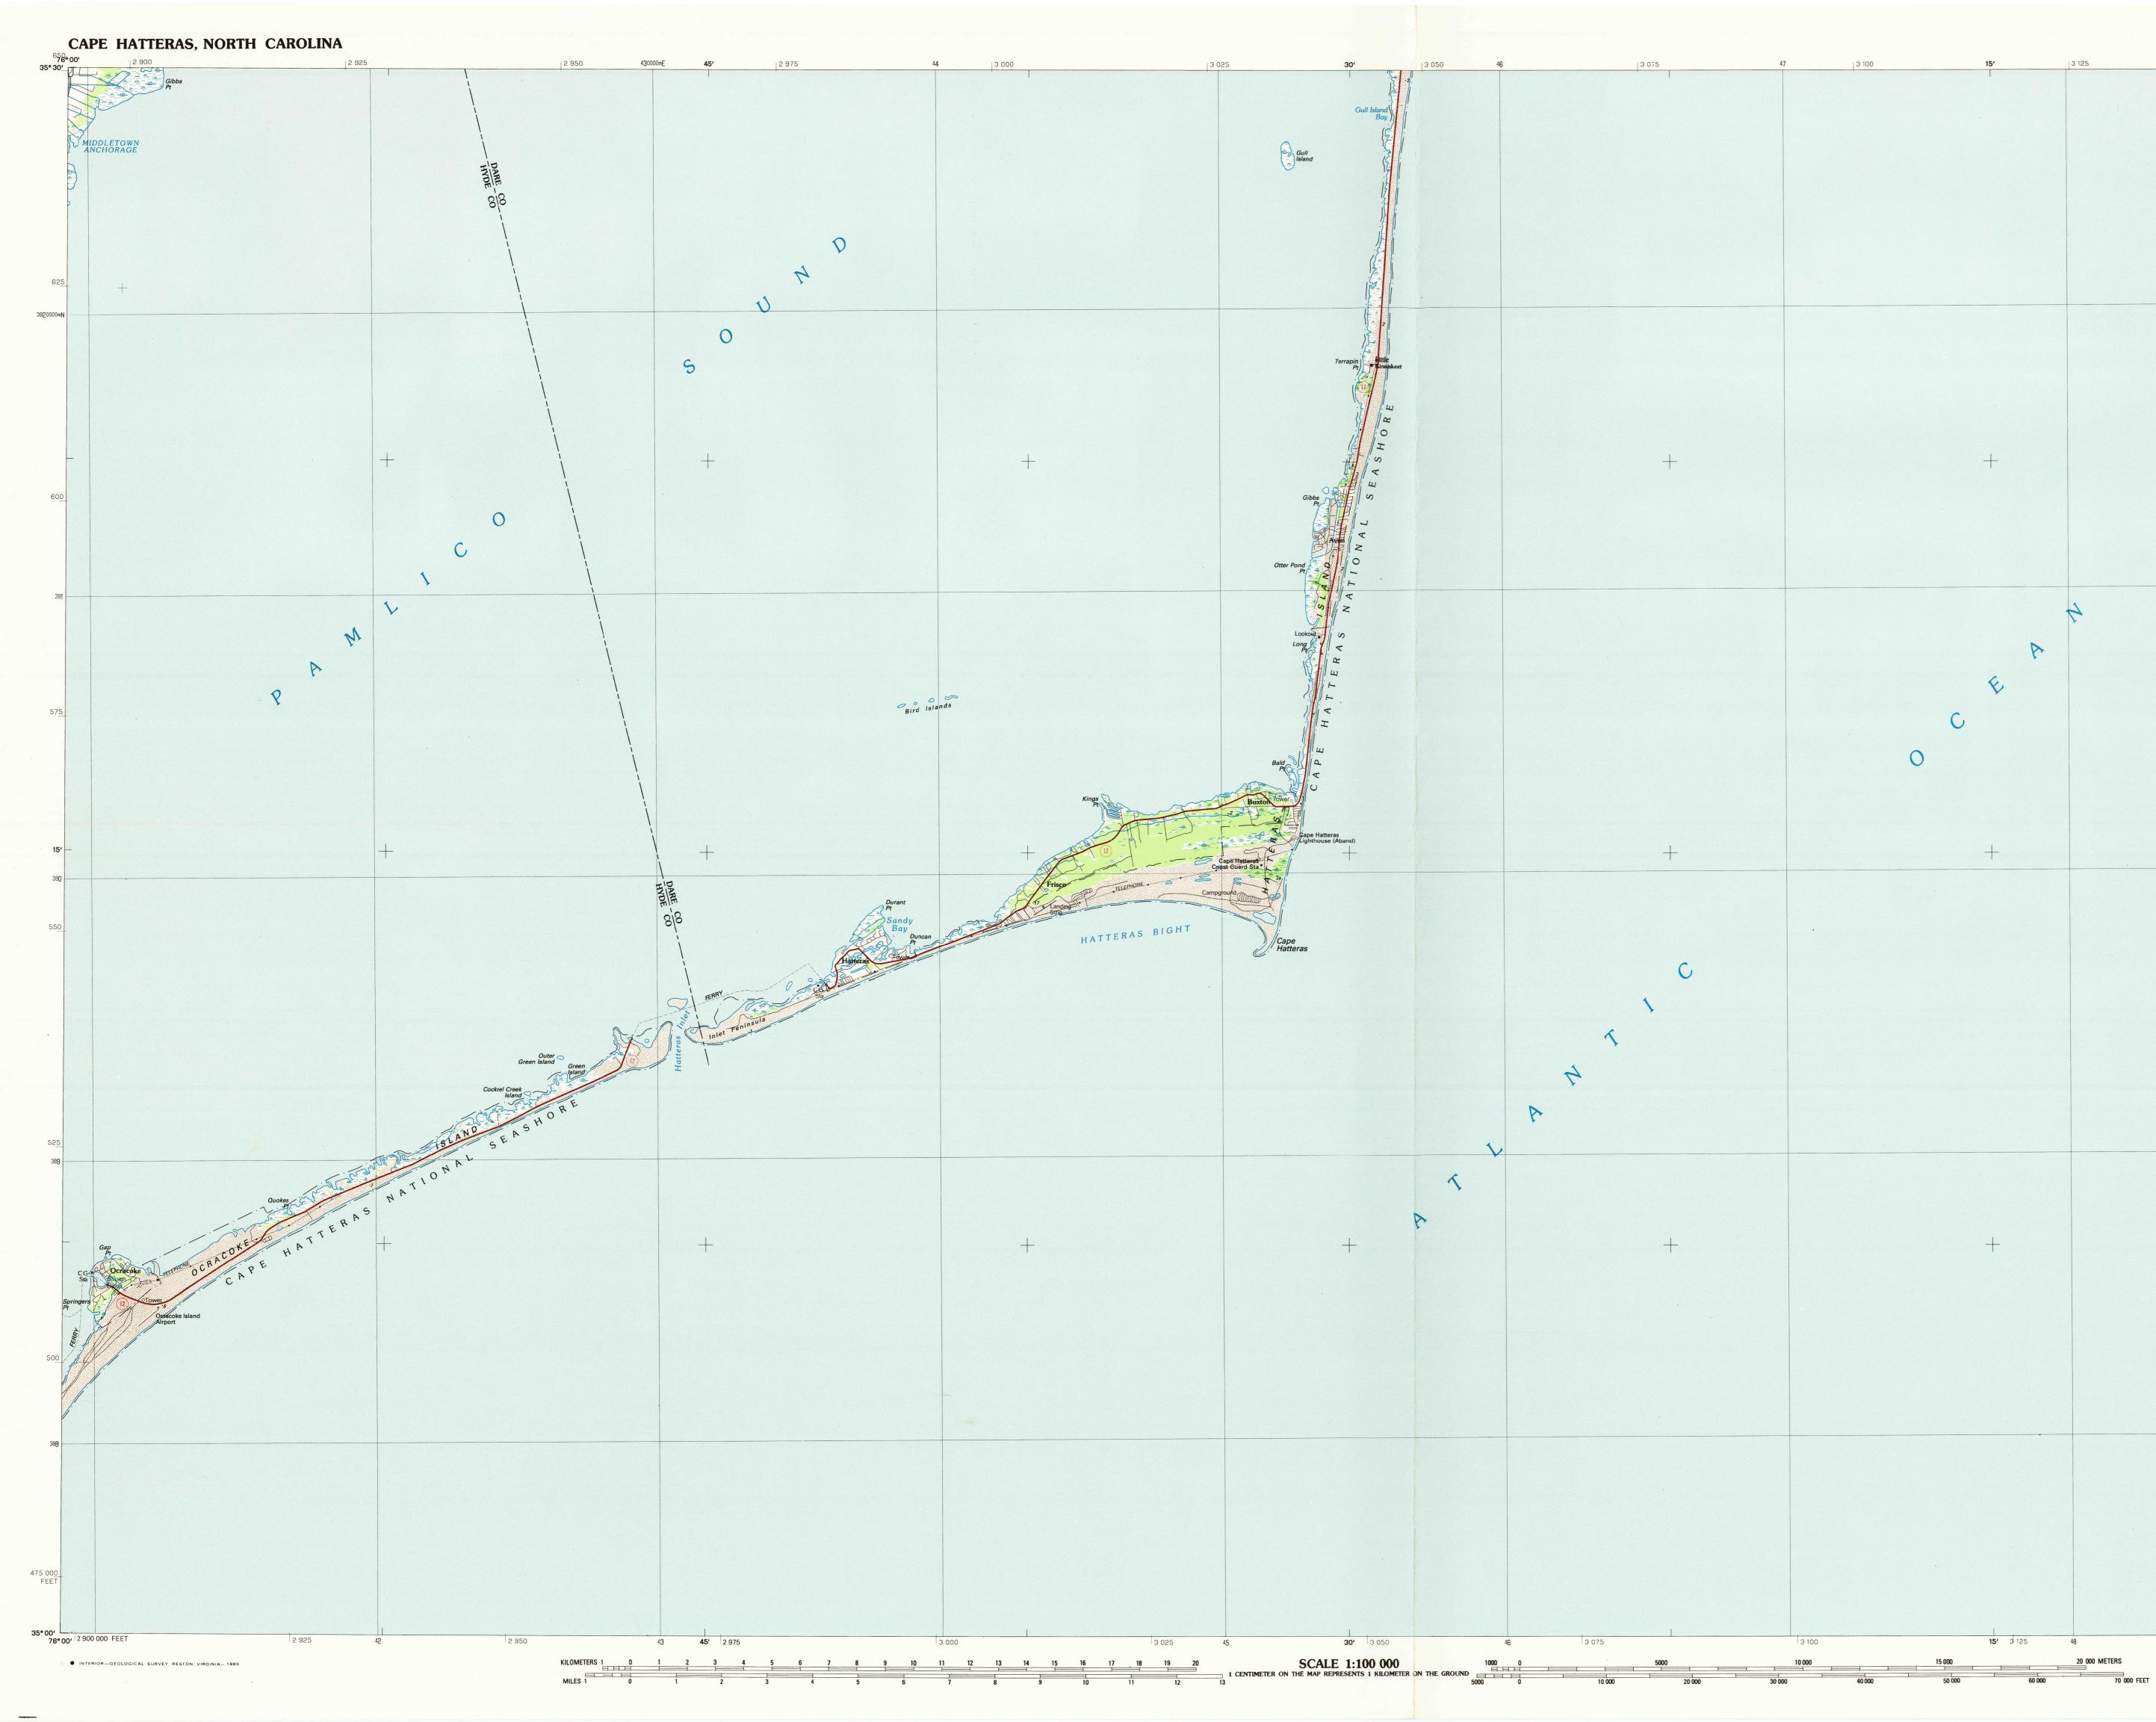

| 4 |                                        | 3 125 3 150 4                | <b>30 X 60 MINUTE SERIES (PLANIMETRIC)</b><br>3 175 000 FEET <b>75° 00'</b><br>35° 30' |
|---|----------------------------------------|------------------------------|----------------------------------------------------------------------------------------|
|   |                                        |                              |                                                                                        |
|   |                                        |                              | 650 000<br>FEET                                                                        |
|   |                                        |                              |                                                                                        |
|   |                                        |                              | 332                                                                                    |
|   |                                        |                              | + 625                                                                                  |
|   | +                                      | +                            |                                                                                        |
|   |                                        |                              |                                                                                        |
|   |                                        | 4                            | <u>6</u> 00                                                                            |
|   | E                                      |                              |                                                                                        |
|   | C                                      |                              |                                                                                        |
|   |                                        |                              | 575                                                                                    |
|   | +                                      | +                            | - 15'<br>390                                                                           |
|   | •                                      |                              |                                                                                        |
|   |                                        |                              | 550 -                                                                                  |
|   |                                        |                              |                                                                                        |
|   |                                        |                              | 389                                                                                    |
|   |                                        | . +                          | 525                                                                                    |
|   |                                        |                              |                                                                                        |
|   |                                        |                              |                                                                                        |
|   |                                        |                              | 3880000m<br>+ 500                                                                      |
|   |                                        |                              |                                                                                        |
|   |                                        |                              |                                                                                        |
|   | 3 100<br>15' 3 125<br>10 000<br>15 000 | 48 3 150 48<br>20 000 METERS | 0000mE 3175 75°00'<br>CAPE HATTERAS, NORTH CAROLINA<br>35075-A1-PL-100                 |