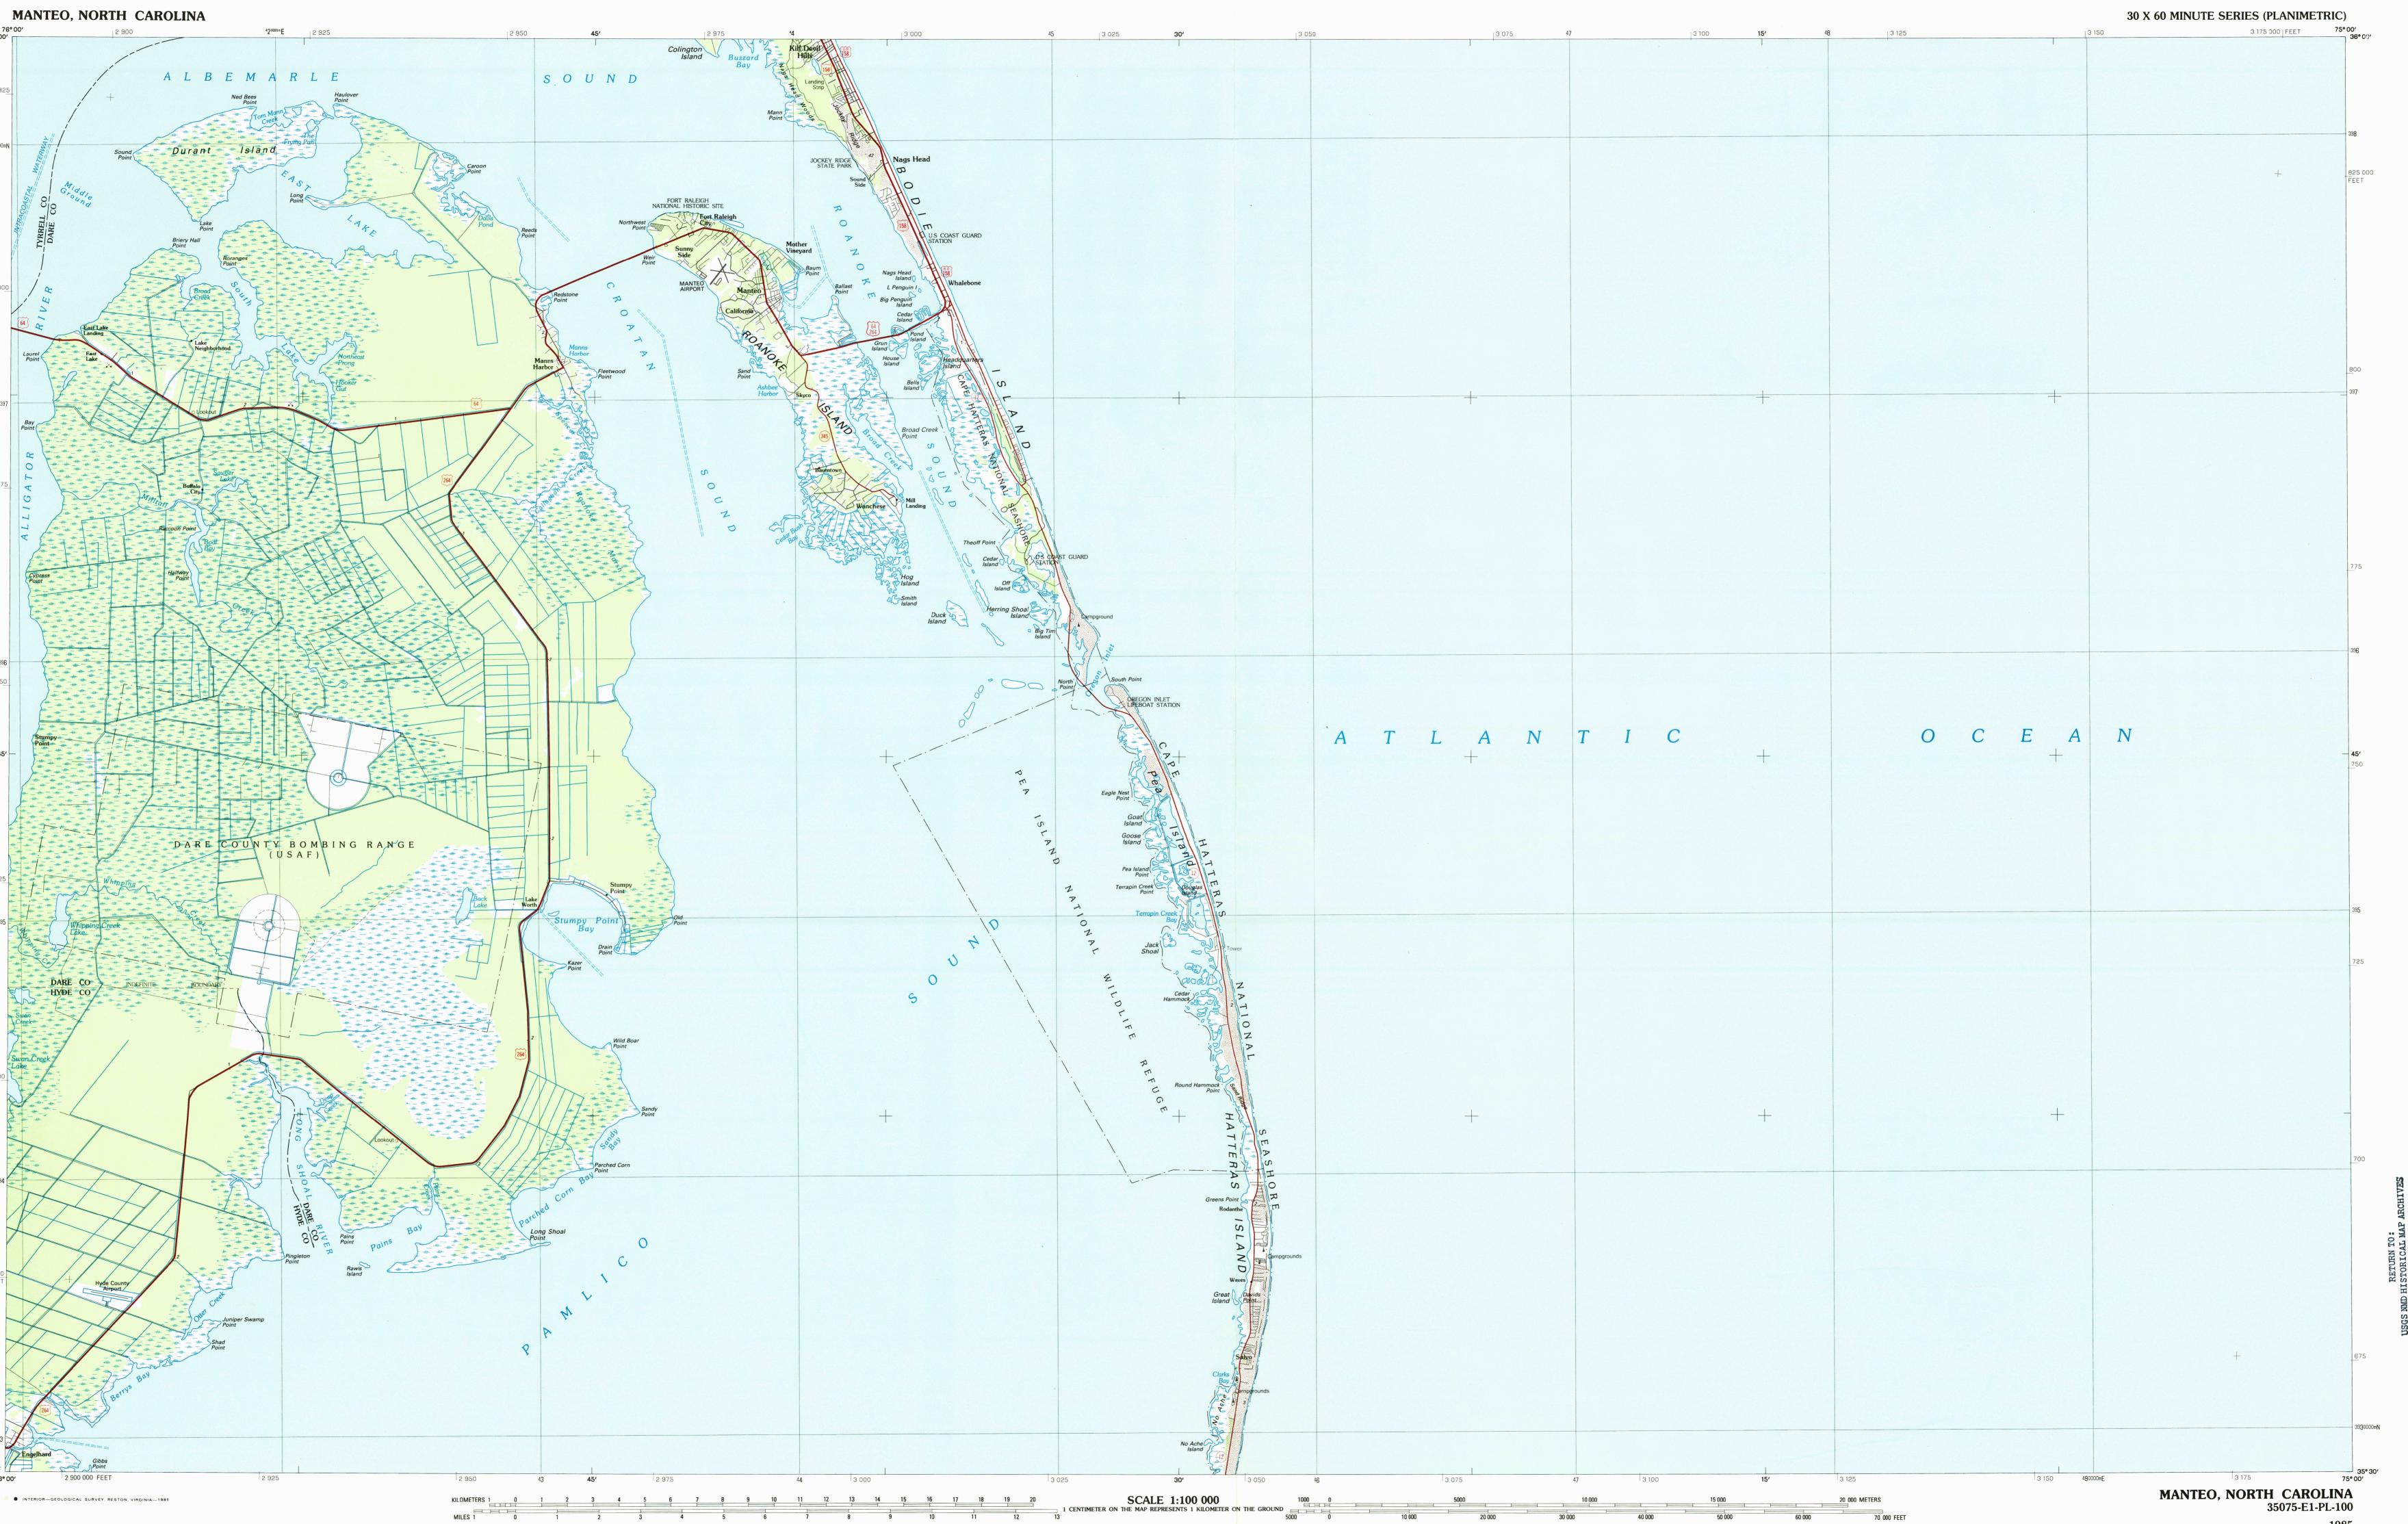

Manteo **NORTH CAROLINA** 

35075-E1-PL-100

1:100 000-scale planimetric map

30 X 60 MINUTE QUADRANGLE SHOWING

- Elevations in meters
- Highways, roads and other manmade structures
- Water features Woodland areas
- Geographic names

Produced by the United States Geological Survey Compiled from USGS 1:24 000-scale topographic maps dated 1951-1983. Planimetry revised from aerial photographs taken 1981-83 and other source data. Revised information not field checked. Map edited 1985

Projection and 10 000-meter grid, zone 18,
Universal Transverse Mercator
25 000-foot grid ticks based on North Carolina coordinate system
1927 North American Datum
To place on the predicted North American Datum 1983, move
the projection lines 11 meters south and 31 meters west There may be private inholdings within the boundaries of the National or State reservations shown on this map

NATIONAL GEODETIC VERTICAL DATUM OF 1929

ELEVATIONS SHOWN TO THE NEAREST METER

THIS MAP COMPLIES WITH NATIONAL MAP ACCURACY STANDARDS

| Meters                                                                 | Feet                         | MN                                             | 1                                     | 2          | :    |  |
|------------------------------------------------------------------------|------------------------------|------------------------------------------------|---------------------------------------|------------|------|--|
| 1 2                                                                    | 3.2808<br>6.5617             | GN                                             | 4                                     |            | 5    |  |
| 4                                                                      | 9.8425<br>13.1234<br>16.4042 | 9°                                             | 6                                     | 7          | 8    |  |
| 6                                                                      | 19.6850<br>22.9659           | 160 MILS   0°18′<br>  5 MILS                   |                                       |            |      |  |
| ,<br>8<br>9                                                            | 26.2467<br>29.5276           |                                                | 1 Elizabeth City<br>2 Currituck Sound |            |      |  |
| 10                                                                     | 32.8084                      |                                                | 2 Cu                                  | rrituck So | ound |  |
| To convert meters to feet multiply by 3.2808 To convert feet to meters |                              | UTM grid convergence<br>(GN) and 1985 magnetic | 4 Plymouth<br>5                       |            |      |  |
|                                                                        |                              | declination (MN)                               | 6 Bayboro                             |            |      |  |
| nultiply by 0                                                          |                              | at center of map Diagram is approximate        | 7 Cape Hatteras<br>8                  |            |      |  |