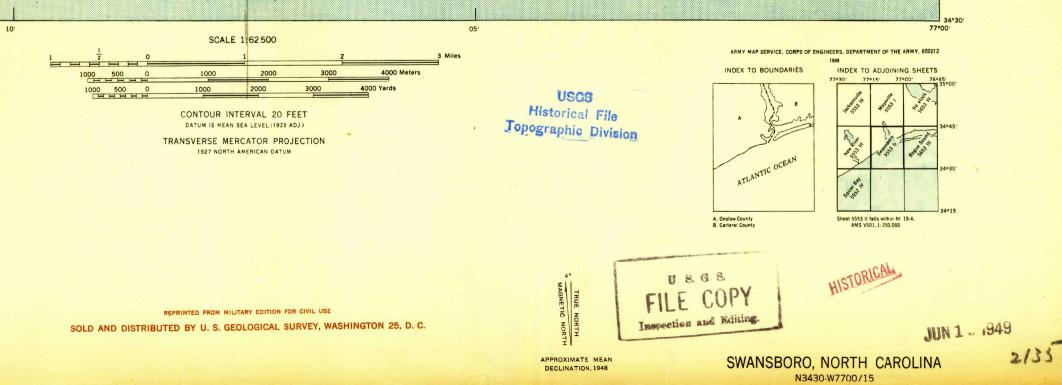

## A.M.S. V742 AMS 3, 1948.

Prepared under the direction of the Chief of Engineers by the Army Map Service (AM), U. S. Army, Washington, D. C. Copied in 1946 from North Carolina, 1:62,500, AMS, Sheet 5553 II, 1942. Original map compiled from aerial photography by stereophotogrammetric methods. Aerial photography by U. S. Army Air Force, 1942. Horizontal and vertical control by USGS and USC&GS. Scale changed, Universal Transverse Mercator Grid added and marginal data revised, 1946. This map compiles with the national standard map accuracy requirements. Universal Transverse Mercator grid changed from 1,000 yard to 1,000 meter interval, 1948.