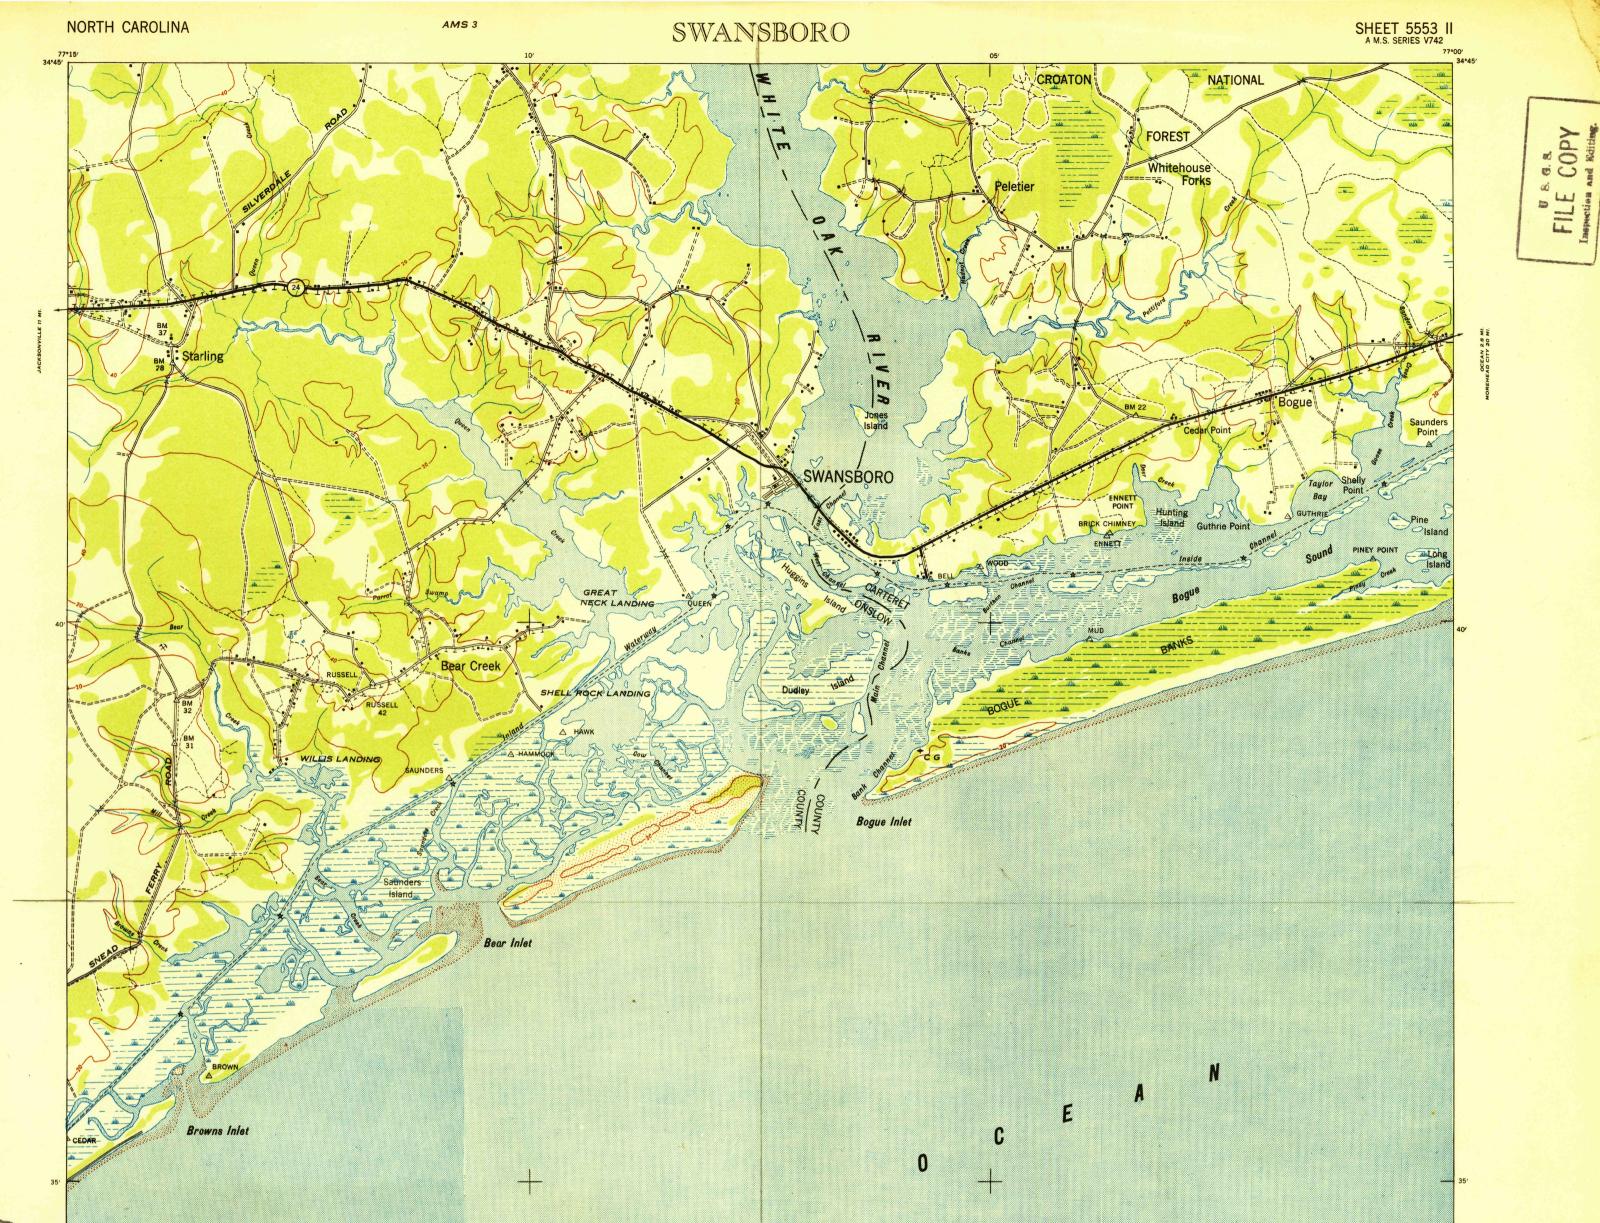

## 34°30′ 77°15′

## A.M.S. V742 AMS 3, 1948.

Prepared under the direction of the Chief of Engineers by the Army Map Service (AM), U. S. Army, Washington, D. C. Copied in 1946 from North Carolina, 1:62,500, AMS, Sheet 5553 II, 1942. Original map compiled from aerial photography by stereophotogrammetric methods. Aerial photography by U. S. Army Air Force, 1942. Horizontal and vertical control by USGS and USC&GS. Scale changed, Universal Transverse Mercator Grid added and marginal data revised, 1946. This map compiles with the national standard map accuracy requirements. Universal Transverse Mercator grid changed from 1,000 yard to 1,000 meter interval, 1948.