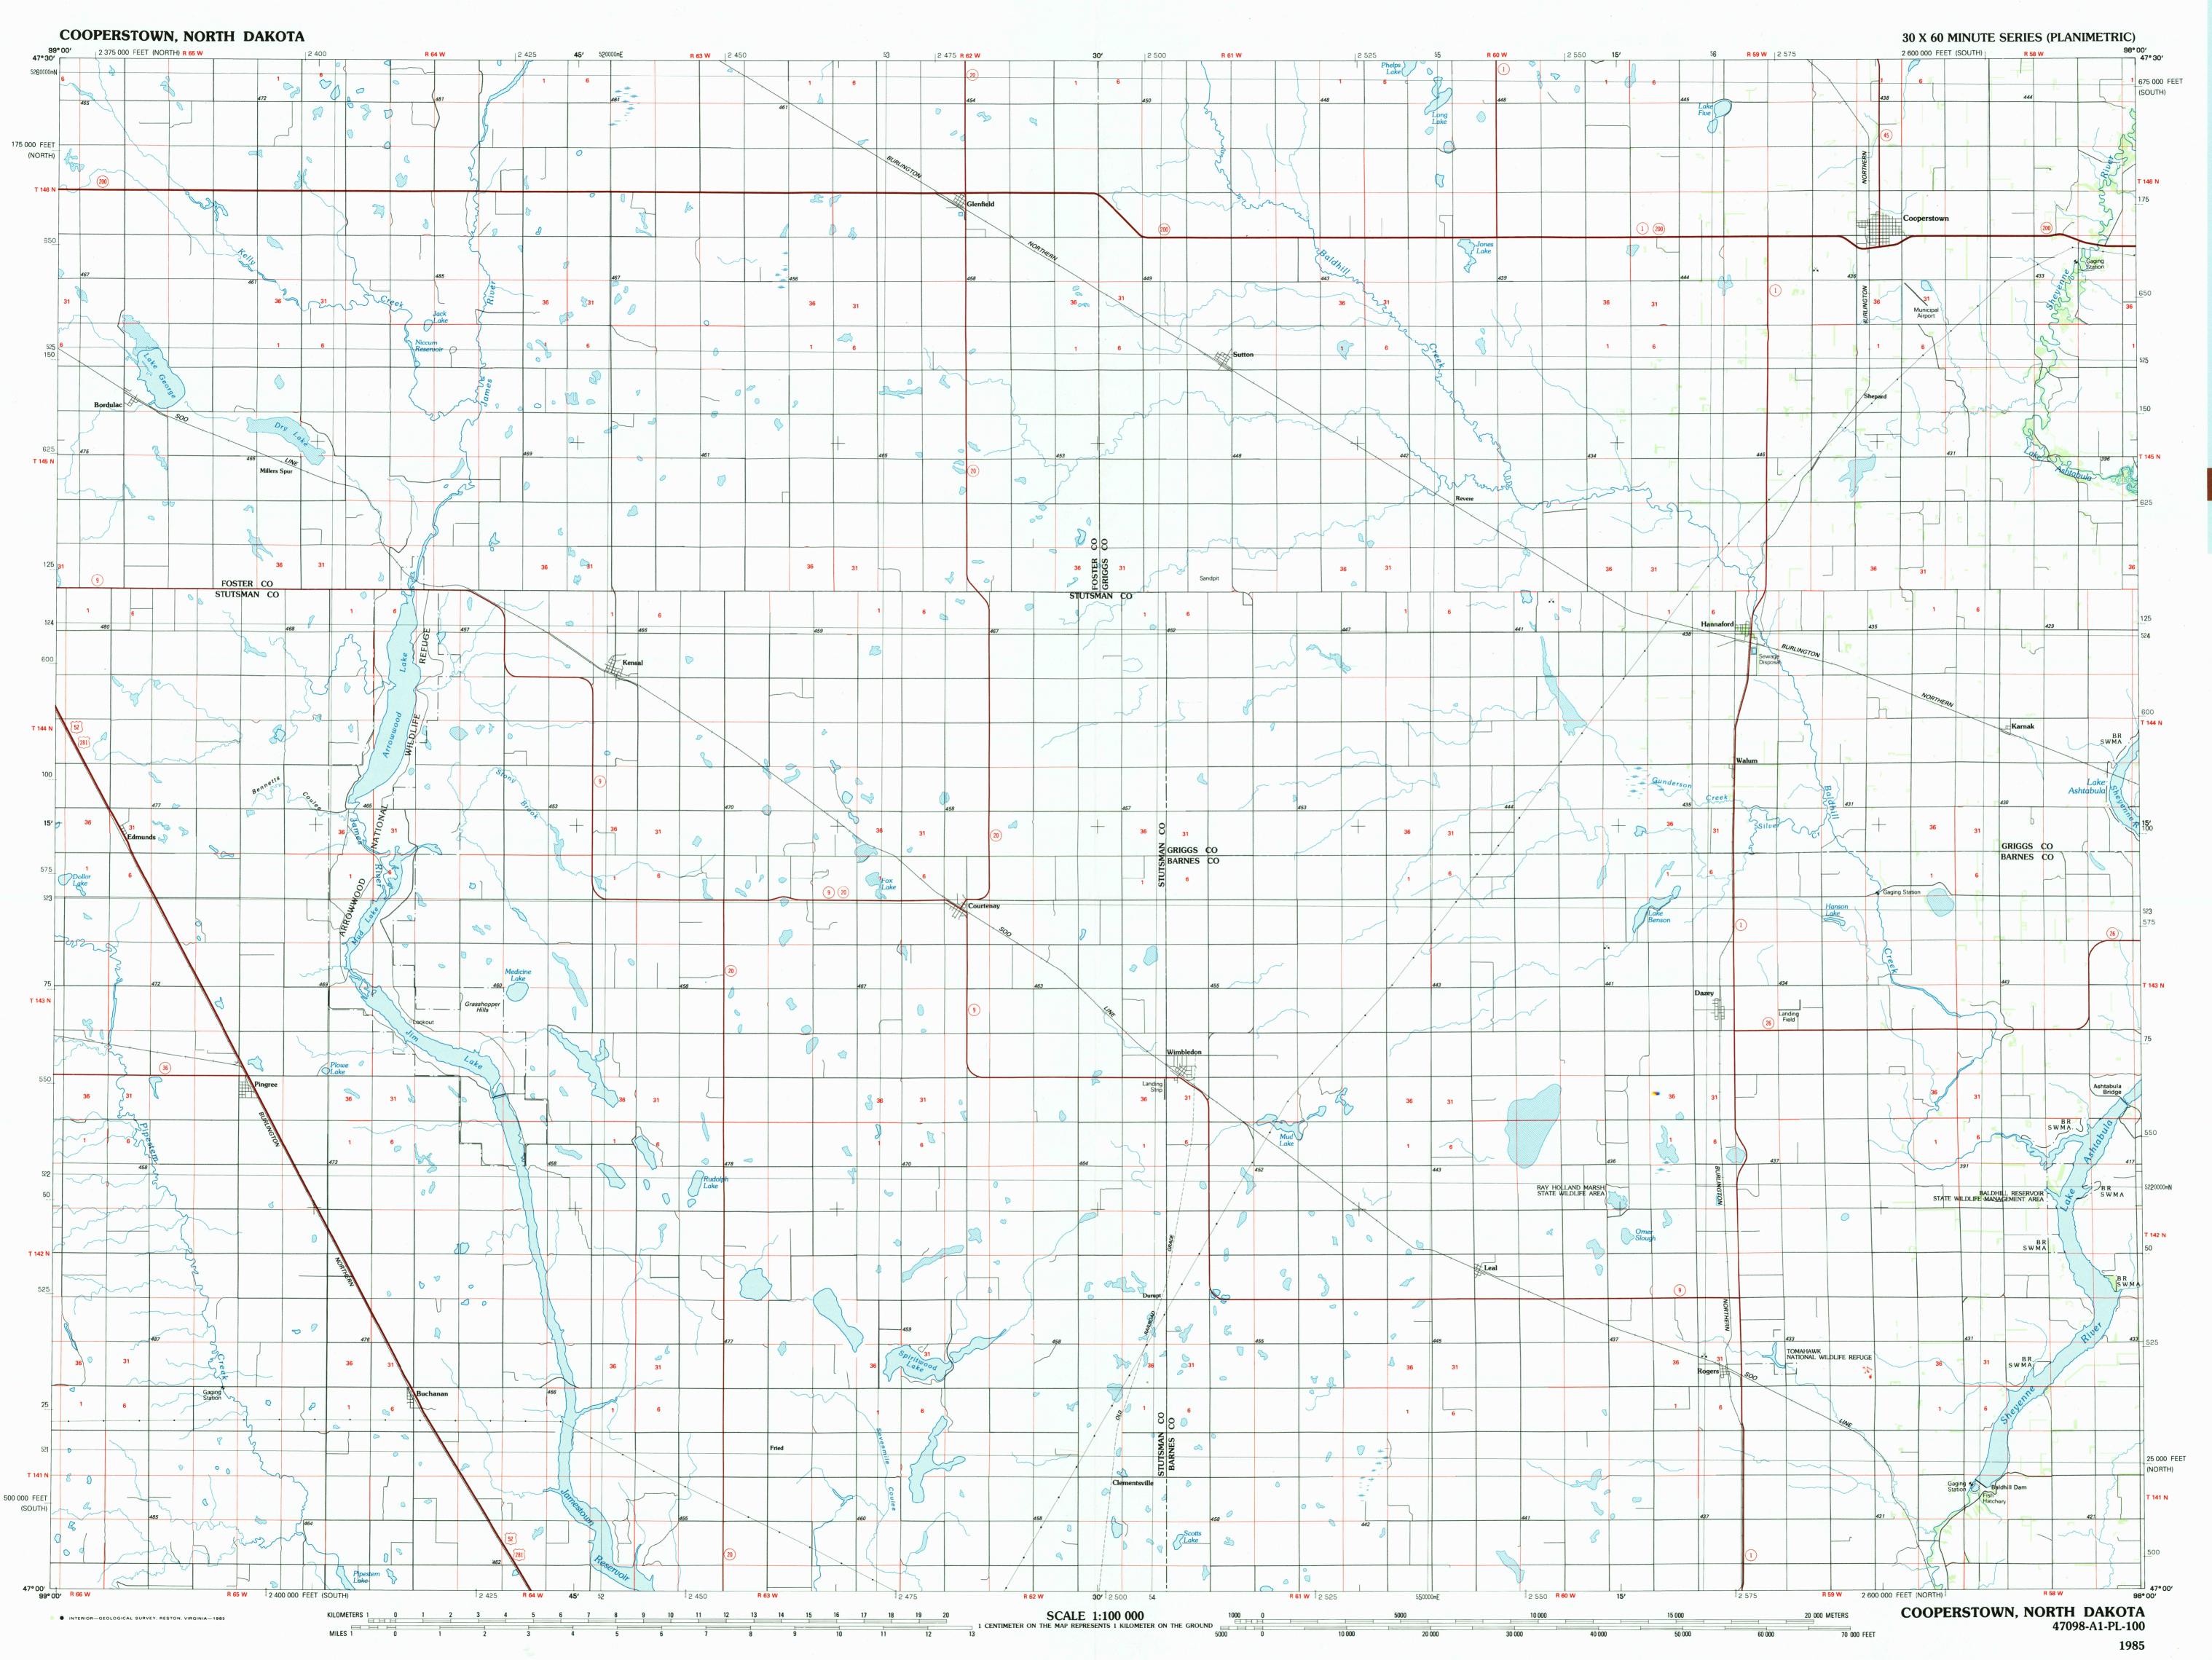

Cooperstown NORTH DAKOTA

47098-A1-PL-100

1:100 000-scale planimetric map

30 X 60 MINUTE QUADRANGLE SHOWING

- Elevations in meters
- Highways, roads and other manmade structures
- Water features
- Woodland areas

Produced by the United States Geological Survey Compiled from USGS 1:24 000-scale topographic maps dated 1950-1975. Planimetry revised from aerial photographs taken 1981-82 and other source data. Revised information not field checked. Map edited 1985 Projection and 10 000-meter grid, zone 14, Universal Transverse Mercator 25 000-foot grid ticks based on North Dakota coordinate system, south and north zones 1927 North American Datum To place on the predicted North American Datum 1983, move the projection lines 5 meters north and 29 meters east There may be private inholdings within the boundaries of the National or State reservations shown on this map

NATIONAL GEODETIC VERTICAL DATUM OF 1929 ELEVATIONS SHOWN TO THE NEAREST METER

THIS MAP COMPLIES WITH NATIONAL MAP ACCURACY STANDARDS

CONVERSION TABLE DECLINATION DIAGRAM 6 7 8 1 New Rockford 2 Stump Lake 3 Grand Forks UTM grid convergence
(GN) and 1985 magnetic
declination (MN)
at center of map
Diagram is approximate

4 Carrington
5 Hillsboro
6 Steele
7 Jamestown
8 Casselton To convert meters to feet multiply by 3.2808 To convert feet to meters multiply by 0.3048

FOR SALE BY U.S. GEOLOGICAL SURVEY DENVER, COLORADO 80225, OR RESTON, VIRGINIA 22092

## Topographic Map Symbols

Light duty road, principal street, hard or improved surface .... Other road or street; trail...... Route marker: Interstate; U.S.; State ...... → k • 155 Built up area; locality; elevation. U.S. public lands survey: range, township; section ..... Windmill; water well; spring..... Mine shaft; adit or cave; mine, quarry; gravel pit...... ▼ ≻ 🛠 🔏 Area to be submerged; marsh, swamp..... Land subject to controlled inundation; woodland...... Scrub; mangrove .....

A pamphlet describing topographic maps is available on request

Orchard; vineyard .....