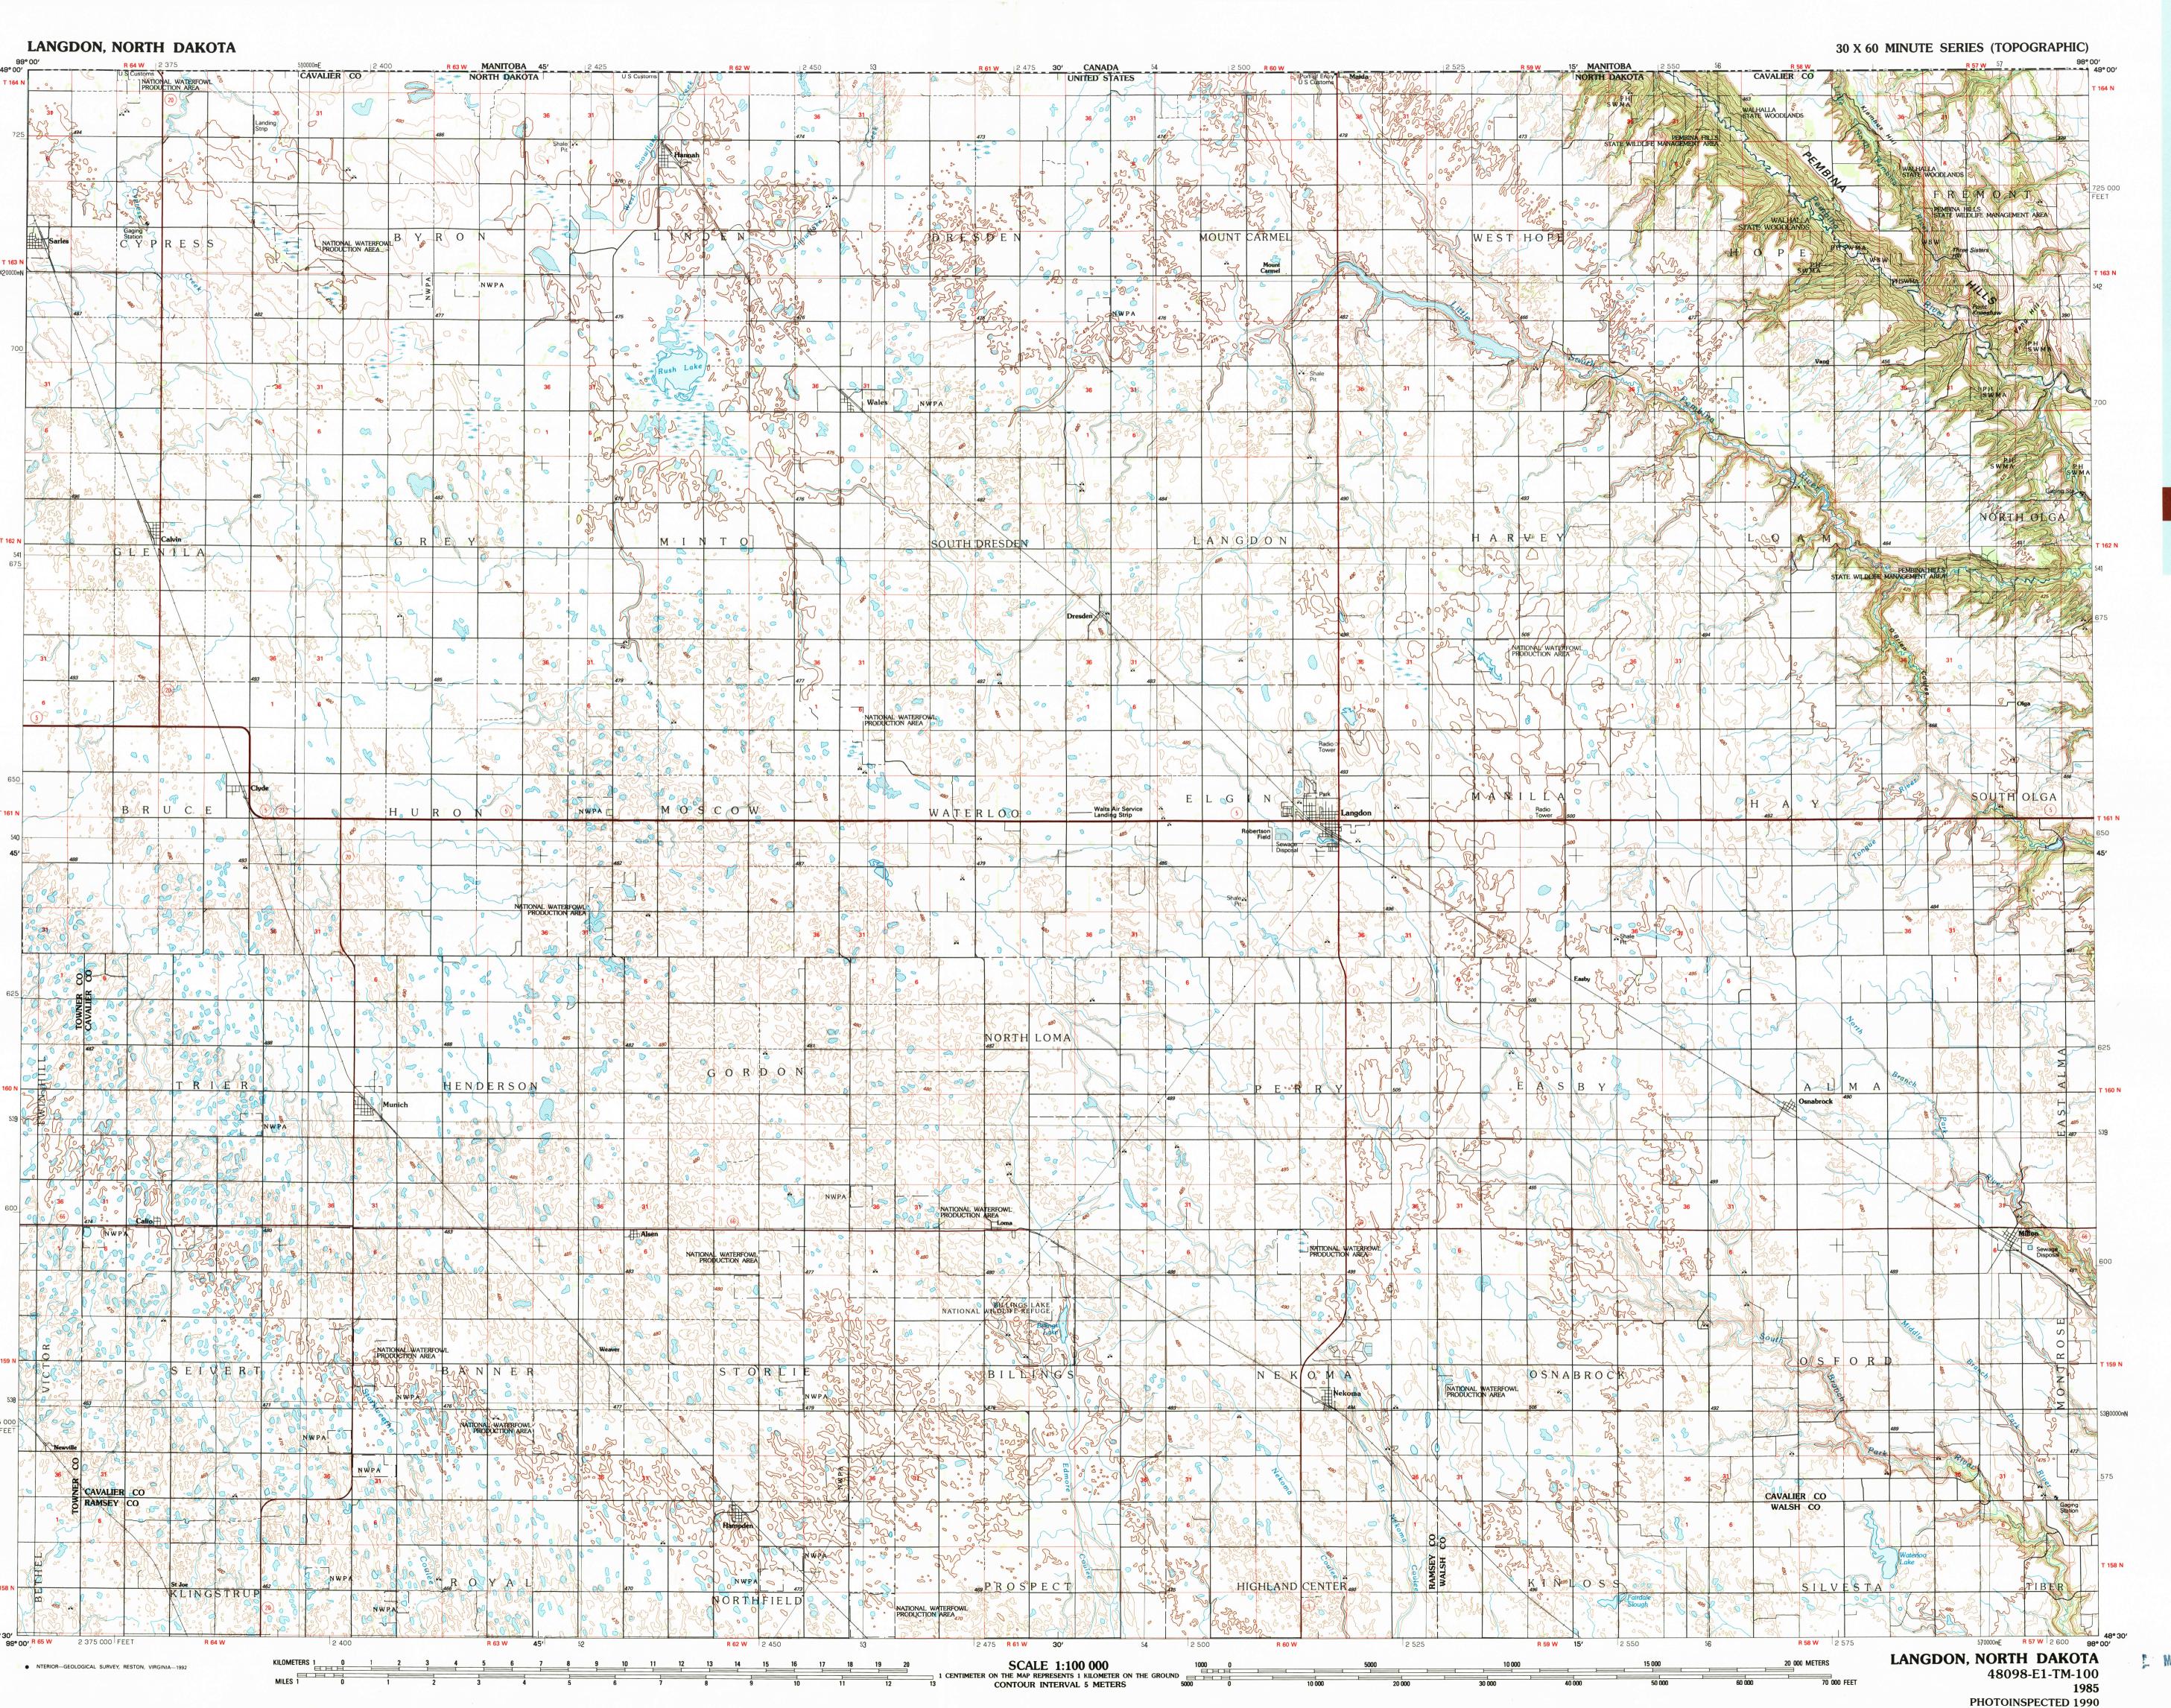

Langdon NORTH DAKOTA

1:100 000-scale metric topographic map

48098-E1-TM-10

30 X 60 MINUTE QUADRANGLE SHOWING

- Contours and elevations
- in metersHighways, roads and other
- manmade structures
- Water features
- Woodland areasGeographic names

GEOLOGICAL SURVEY

1985

PHOTOINSPECTED 1990

Produced by the United States Geological Survey
Compiled from USGS 1:24 000-scale topographic maps

dated 1967-1983. Planimetry revised from aerial photographs

taken 1981-82 and other source data. Revised information not field checked. Map edited 1985

Projection and 10 000-meter grid, zone 14,
Universal Transverse Mercator
25 000-foot grid ticks based on North Dakota coordinate system, north zone
1927 North American Datum
To place on the predicted North American Datum 1983, move the projection lines 3 meters north and 28 meters east
There may be private inholdings within the boundaries of the National or State reservations shown on this map
Map photoinspected using 1990 photographs
No major culture or drainage changes found

CONTOUR INTERVAL 5 METERS
NATIONAL GEODETIC VERTICAL DATUM OF 1929
ELEVATIONS SHOWN TO THE NEAREST METER

THIS MAP COMPLIES WITH NATIONAL MAP ACCURACY STANDARDS

| Meters                                                                                    | Feet               | ↑ MN                                                                                                             | 1                                                                  | 2 | 3 |
|-------------------------------------------------------------------------------------------|--------------------|------------------------------------------------------------------------------------------------------------------|--------------------------------------------------------------------|---|---|
| 1                                                                                         | 3.2808             | GN 7                                                                                                             | 4                                                                  |   | 5 |
| 2                                                                                         | 6.5617             | g.,                                                                                                              | 4                                                                  |   | 9 |
| 3                                                                                         | 9.8425             |                                                                                                                  |                                                                    | _ |   |
| 5                                                                                         | 13.1234<br>16.4042 | 81/2°                                                                                                            | 6                                                                  | 7 | 8 |
| 6                                                                                         | 19.6850            | 0°23′   151 MILS                                                                                                 |                                                                    |   |   |
| 7                                                                                         | 22.9659            | 7 MILS                                                                                                           |                                                                    |   |   |
| 8                                                                                         | 26.2467            |                                                                                                                  | 1                                                                  |   |   |
| ğ                                                                                         | 29.5276            |                                                                                                                  | 2                                                                  |   |   |
| 10                                                                                        | 32.8084            |                                                                                                                  | 3                                                                  |   |   |
| To convert meters to feet multiply by 3.2808 To convert feet to meters multiply by 0.3048 |                    | UTM grid convergence<br>(GN) and 1985 magnetic<br>declination (MN)<br>at center of map<br>Diagram is approximate | 4 Rock Lake<br>5 Cavalier<br>6 Leeds<br>7 Devils Lake<br>8 Grafton |   |   |