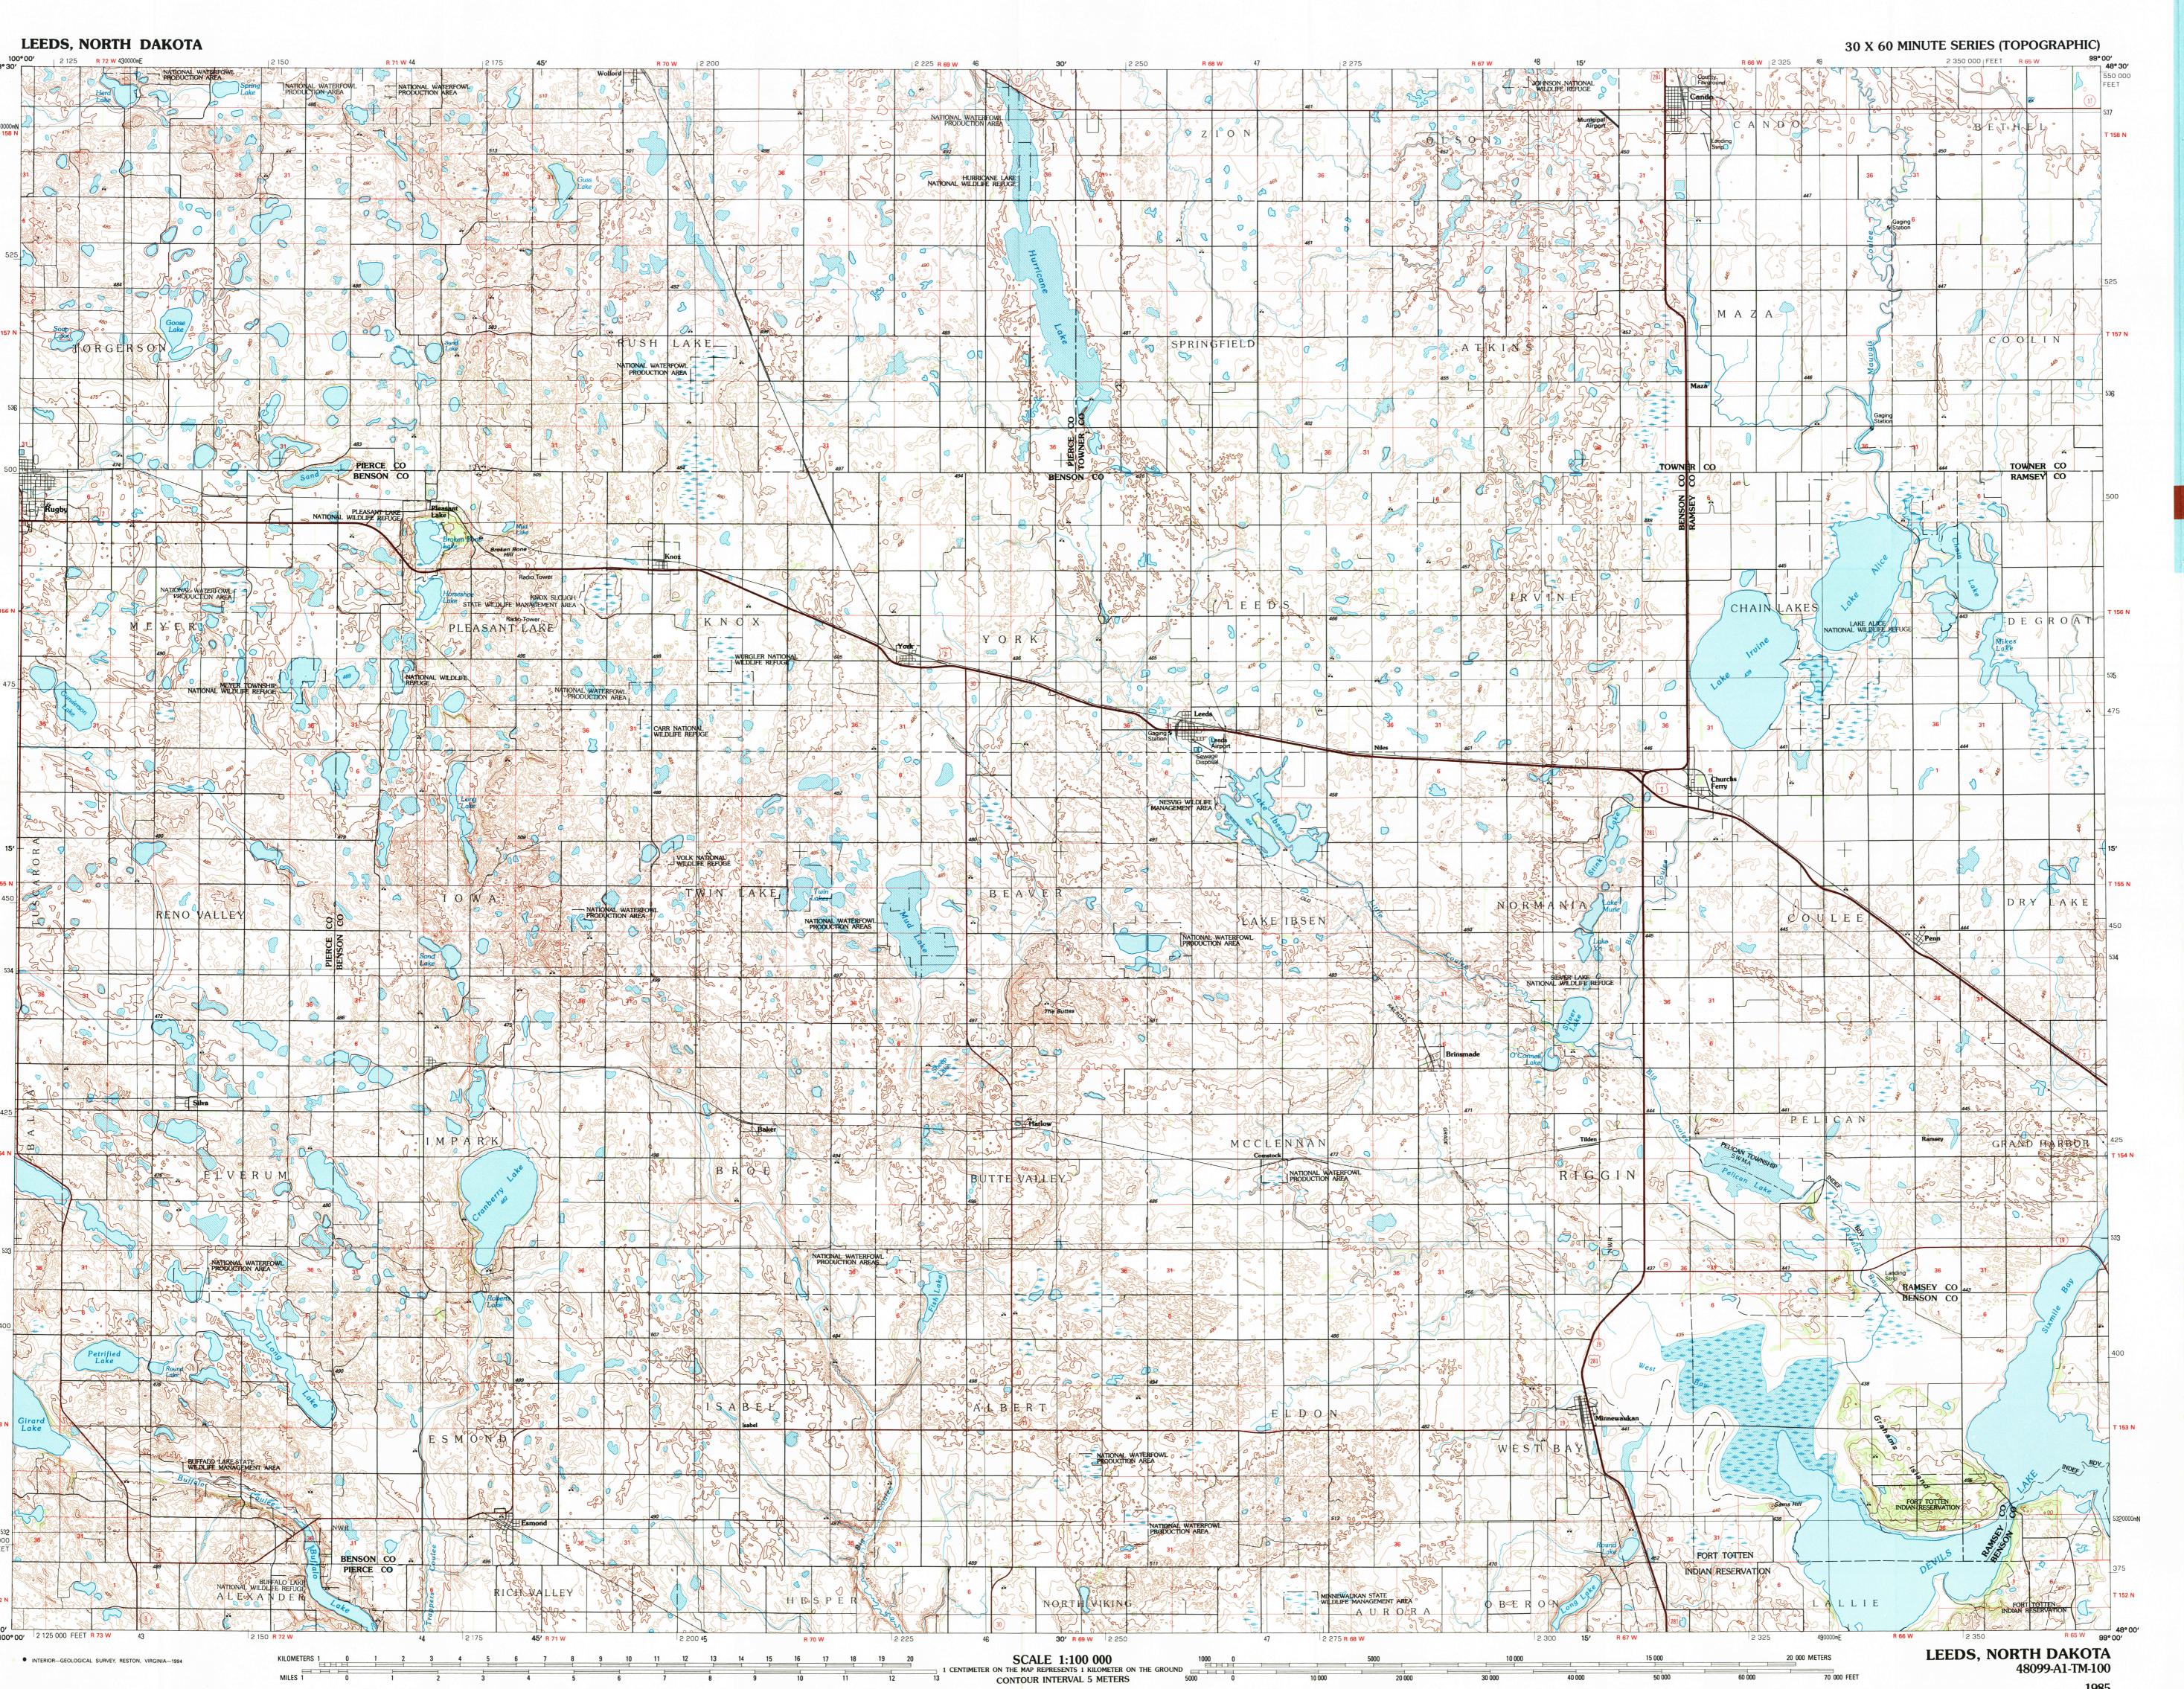

Leeds

NORTH DAKOTA

1:100 000-scale metric topographic map

48099-A1-TM-100

30 X 60 MINUTE QUADRANGLE

- Contours and elevations in meters
- Highways, roads and other manmade structures
- Water features
- Woodland areas
- Geographic names

PHOTOINSPECTED 1989

PHOTOINSPECTED 1989

Produced by the United States Geological Survey
Compiled from USGS 1:24 000-scale topographic
maps dated 1951-1980. Planimetry revised from
aerial photographs taken 1981 and other source
data. Revised information not field checked. Map edited 1985
1927 North American Datum (NAD 27). Projection and
10 000-meter grid: Universal Transverse Mercator, zone 14
25 000-foot ticks: North Dakota coordinate system, north zone

The difference between NAD 27 and North American Datum of 1983 (NAD 83) is too small to show at this scale. The values of the shift between the datums for 7.5-minute intersections are given in USGS Bulletin 1875

There may be private inholdings within the boundaries of the National or State reservations shown on this map

Map photoinspected using 1989 photographs

No major culture or drainage changes found

CONTOUR INTERVAL 5 METERS NATIONAL GEODETIC VERTICAL DATUM OF 1929 ELEVATIONS SHOWN TO THE NEAREST METER

THIS MAP COMPLIES WITH NATIONAL MAP ACCURACY STANDARDS

| Meters                                                                                    | Feet    | *                                                                                      | 1                                                         | 2       | ; |
|-------------------------------------------------------------------------------------------|---------|----------------------------------------------------------------------------------------|-----------------------------------------------------------|---------|---|
| 1                                                                                         | 3.2808  | GN MN                                                                                  |                                                           |         |   |
| 2                                                                                         | 6.5617  |                                                                                        | 4                                                         |         |   |
| 3                                                                                         | 9.8425  |                                                                                        |                                                           |         | - |
| 4                                                                                         | 13.1234 |                                                                                        | 6                                                         | 7       | 1 |
| 4<br>5<br>6                                                                               | 16.4642 | 91/2°                                                                                  |                                                           |         | , |
| 6                                                                                         | 19.6850 | 0°22′   /169 MILS                                                                      |                                                           |         |   |
| 7                                                                                         | 22.9659 | / MILS                                                                                 |                                                           |         |   |
| 8<br>9                                                                                    | 26.2467 |                                                                                        |                                                           | ttineau |   |
| 9                                                                                         | 29.5276 | I V                                                                                    | 2 Ro                                                      | ck Lake |   |
| 10                                                                                        | 32.8084 | 1                                                                                      | 3 La                                                      | ngdon   |   |
| To convert meters to feet multiply by 3.2808 To convert feet to meters multiply by 0.3048 |         | UTM grid convergence<br>(GN) and 1985 magnetic<br>declination (MN)<br>at center of map | 4 Velva 5 Devils Lake 6 Drake 7 New Rockford 8 Stump Lake |         |   |