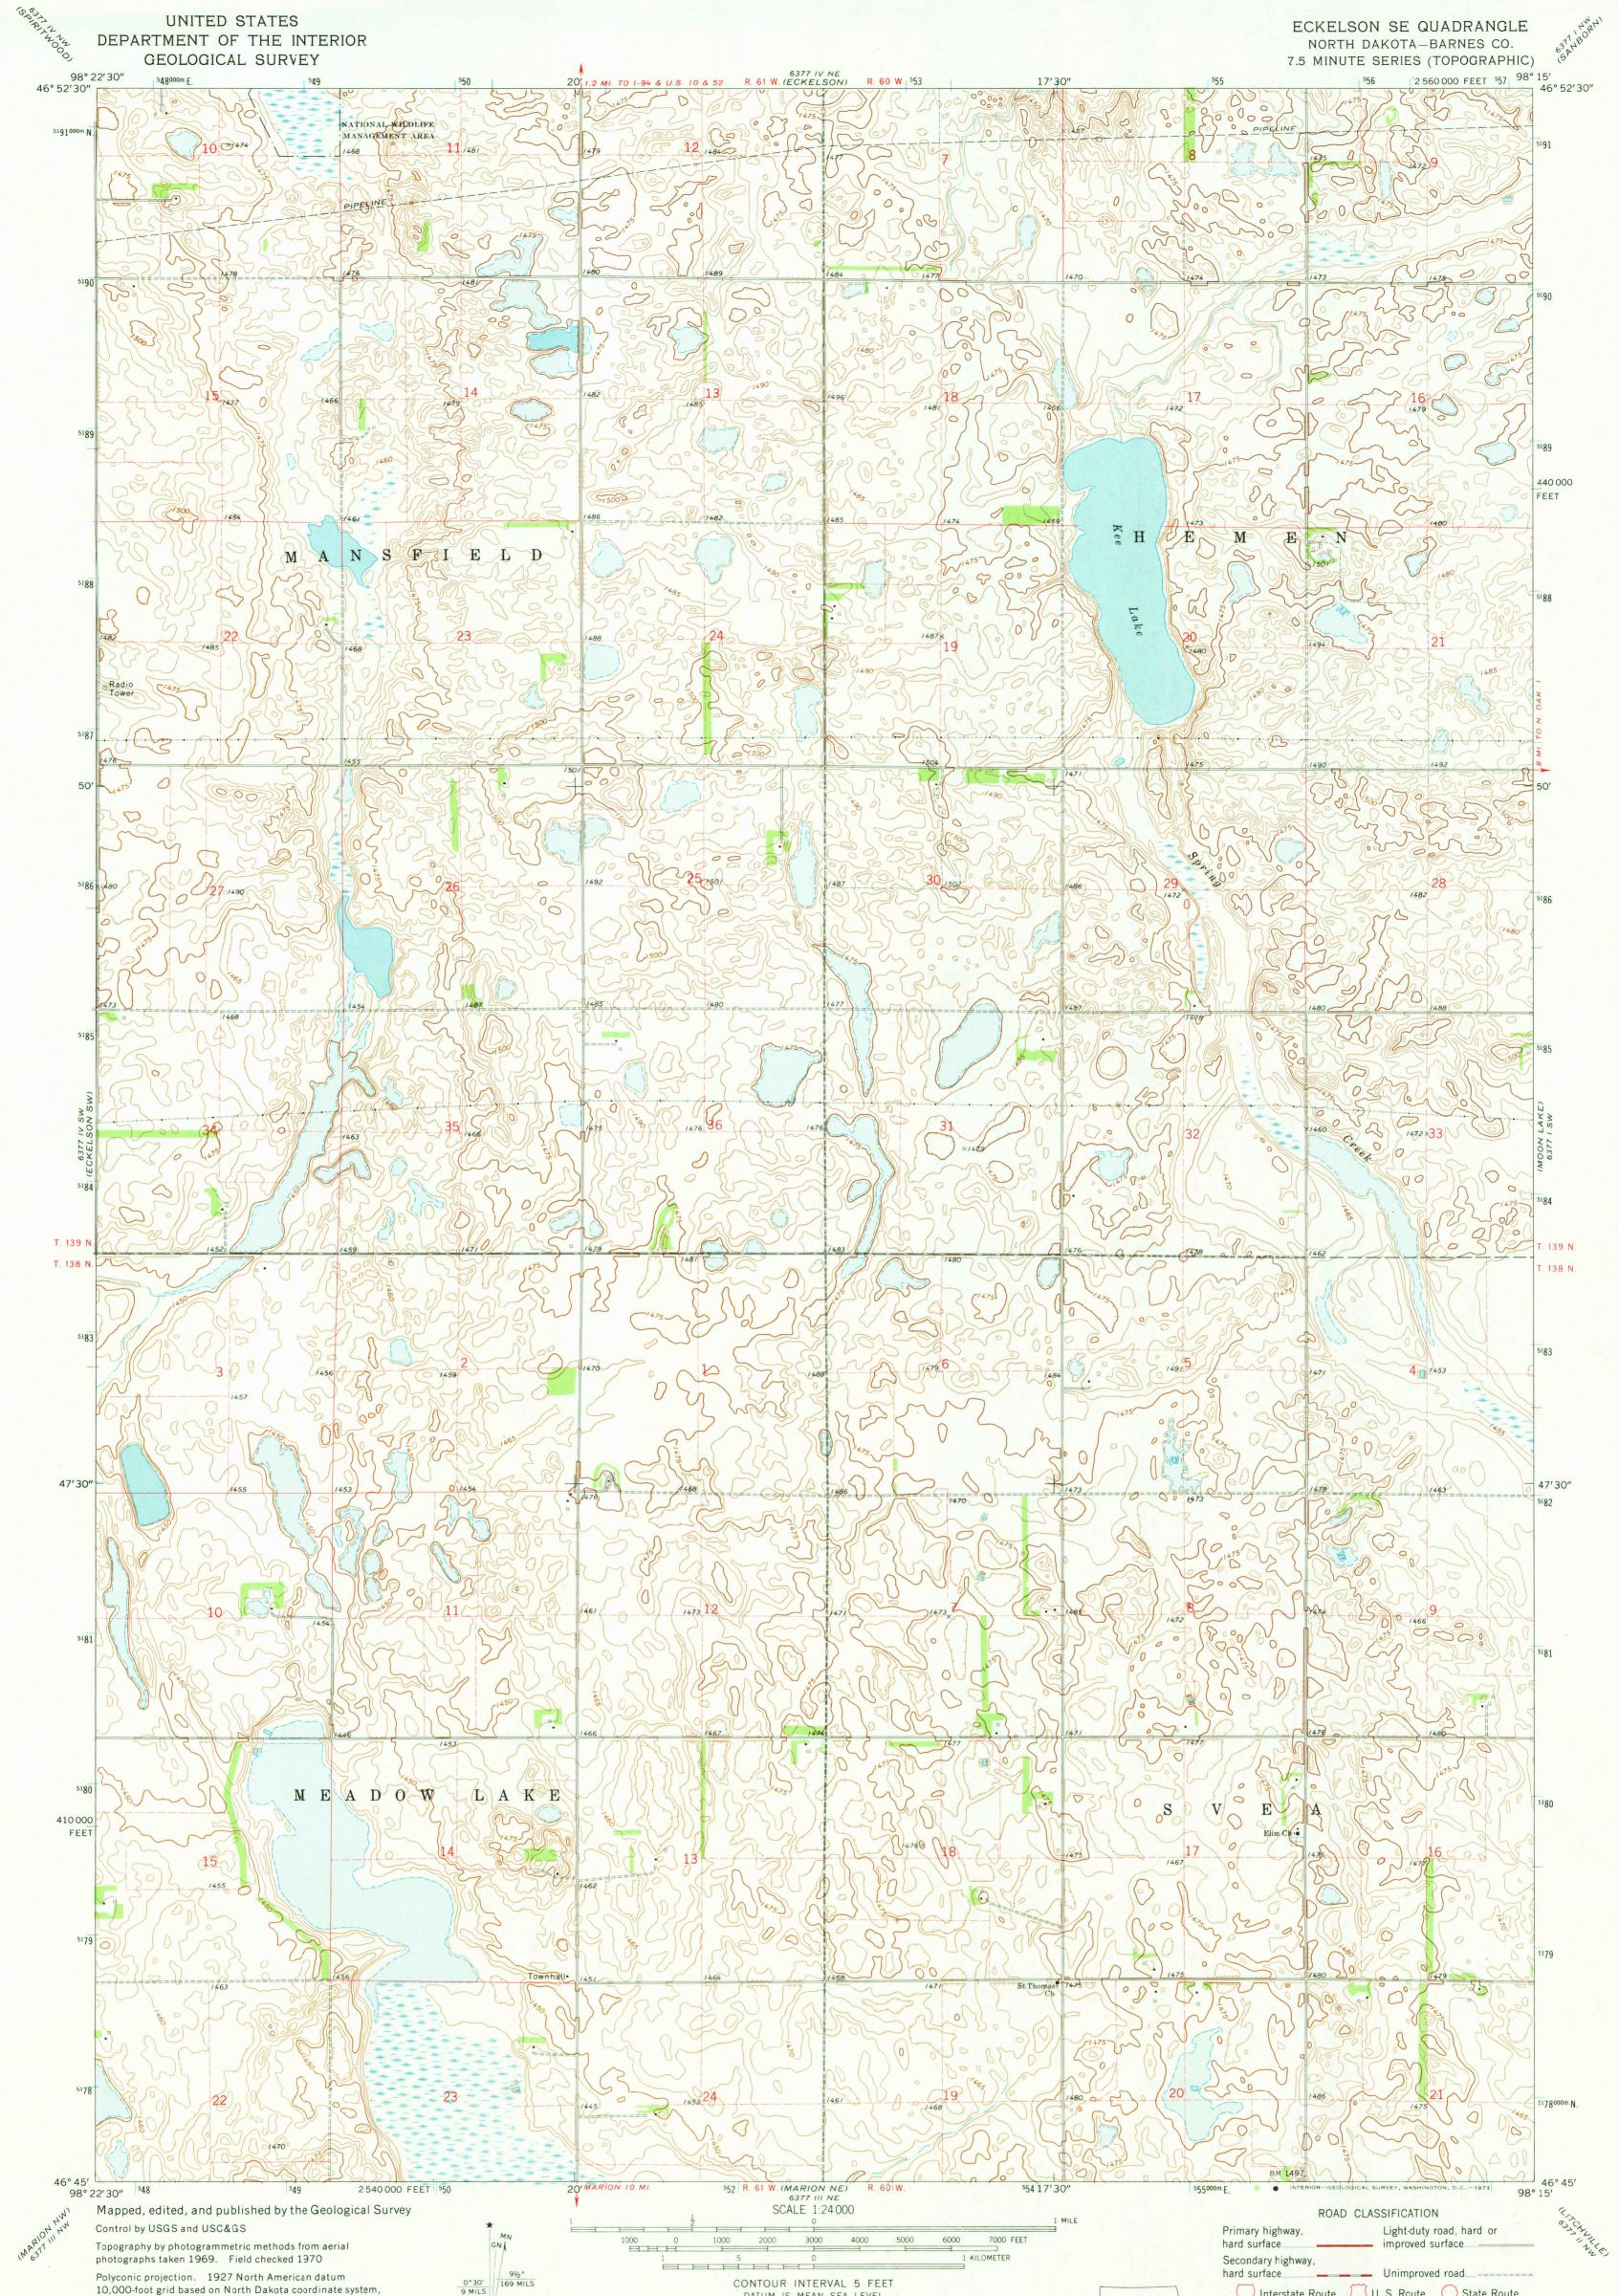

|  | south zone<br>1000-meter Universal Transverse Mercator grid ticks,<br>zone 14, shown in blue                                                                               | DATUM IS MEAN SEA LEVEL                                                                                                                                                                                                 | NORTH DAKOTA        | Interstate Route 0. S. Route State Route | USCS AL FILE ON |
|--|----------------------------------------------------------------------------------------------------------------------------------------------------------------------------|-------------------------------------------------------------------------------------------------------------------------------------------------------------------------------------------------------------------------|---------------------|------------------------------------------|-----------------|
|  | Fine red dashed lines indicate selected fence and field lines where UTM GRID AND 1970 MAGNETIC<br>generally visible on aerial photographs<br>This information is unchecked | TH THIS MAP COMPLIES WITH NATIONAL MAP ACCURACY STANDARDS<br>FOR SALE BY U. S. GEOLOGICAL SURVEY, DENVER, COLORADO 80225, OR WASHINGTON, D. C. 20242<br>AND BY THE STATE WATER COMMISSION, BISMARCK, NORTH DAKOTA 58501 | QUADRANGLE LOCATION | ECKELSON SE, N. DAK.<br>N4645-W9815/7.5  | HISTOPOGRAPHIC  |
|  |                                                                                                                                                                            | A FOLDER DESCRIBING TOPOGRAPHIC MAPS AND SYMBOLS IS AVAILABLE ON REQUEST                                                                                                                                                |                     | 1970                                     | MAR 9 1973      |
|  |                                                                                                                                                                            | 그 . 그는 그는 그는 것이 아니는 것이 아니는 것이 아니는 것이 아니는 것이 아니는 것이 가지 않는 것이 같이 했다.                                                                                                                                                      |                     | AMS 6377 IV SE-SERIES V871               |                 |
|  |                                                                                                                                                                            |                                                                                                                                                                                                                         |                     |                                          | 2300            |