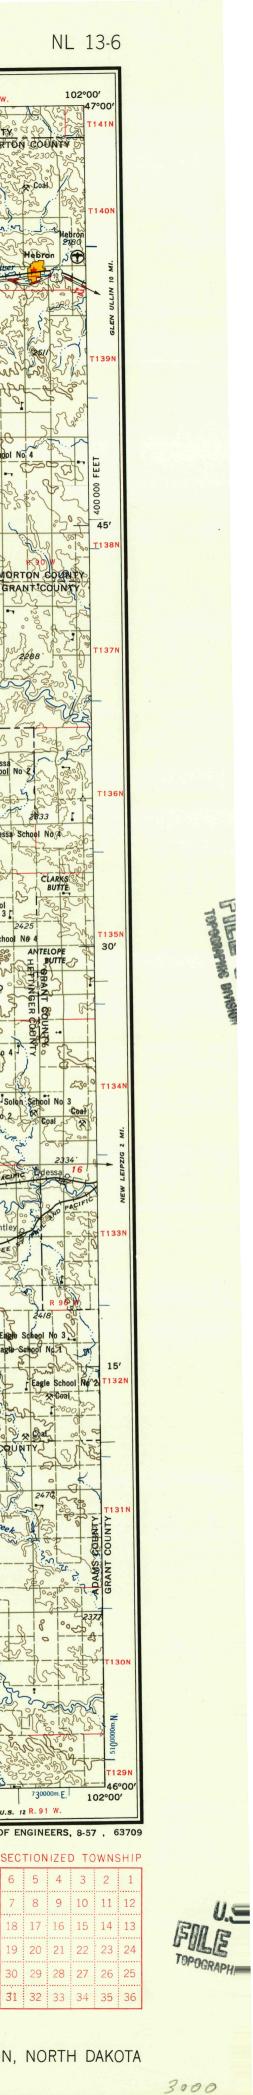

FROM 14°45' EASTERLY FOR THE CENTER OF THE WEST EDGE TO 13°15' EASTERLY FOR THE CENTER OF THE EAST EDGE. MEAN ANNUAL CHANGE IS 0°03' WESTERLY.

FOR SALE BY U. S. GEOLOGICAL SURVEY, DENVER 2, COLORADO OR WASHINGTON 25, D. C.

108° LOCATION DIAGRAM FOR NL 13-6 49° NM 13-10 NM 13-11 NM 13-12 NM 14-10 NM 14-11 GLASGOW WILF POINT WILLISTON MINOT DEVILS LAKE MORTANA SCIUSS NL 13-3 NL 14-11 NL 14-2 JORDAN GLENDIVE NORTH DAKOTA MONTANA NL 13-2 NL 13-3 NL 14-11 NL 14-2 MONTANA NL 13-6 NL 14-4 NL 14-5 NL 13-4 NL 13-5 DICKINSON BISMARCK NL 14-5 NL 13-6 NL 14-4 NL 14-5 NL 13-7 NL 13-8 NL 13-6 NL 14-7 ABERDEEN NL 13-7 NL 13-8 NL 13-12 NL 14-10 NL 14-11 HARDIN EKALAKA NL 13-12 NL 14-10 NL 14-11 SHERIDAN NL 13-11 NL 13-12 NL 14-10 NL 14-11 HURON



LAND GRANT BOUNDARY

TOWNSHIP OR RANGE LINE \_\_\_\_\_