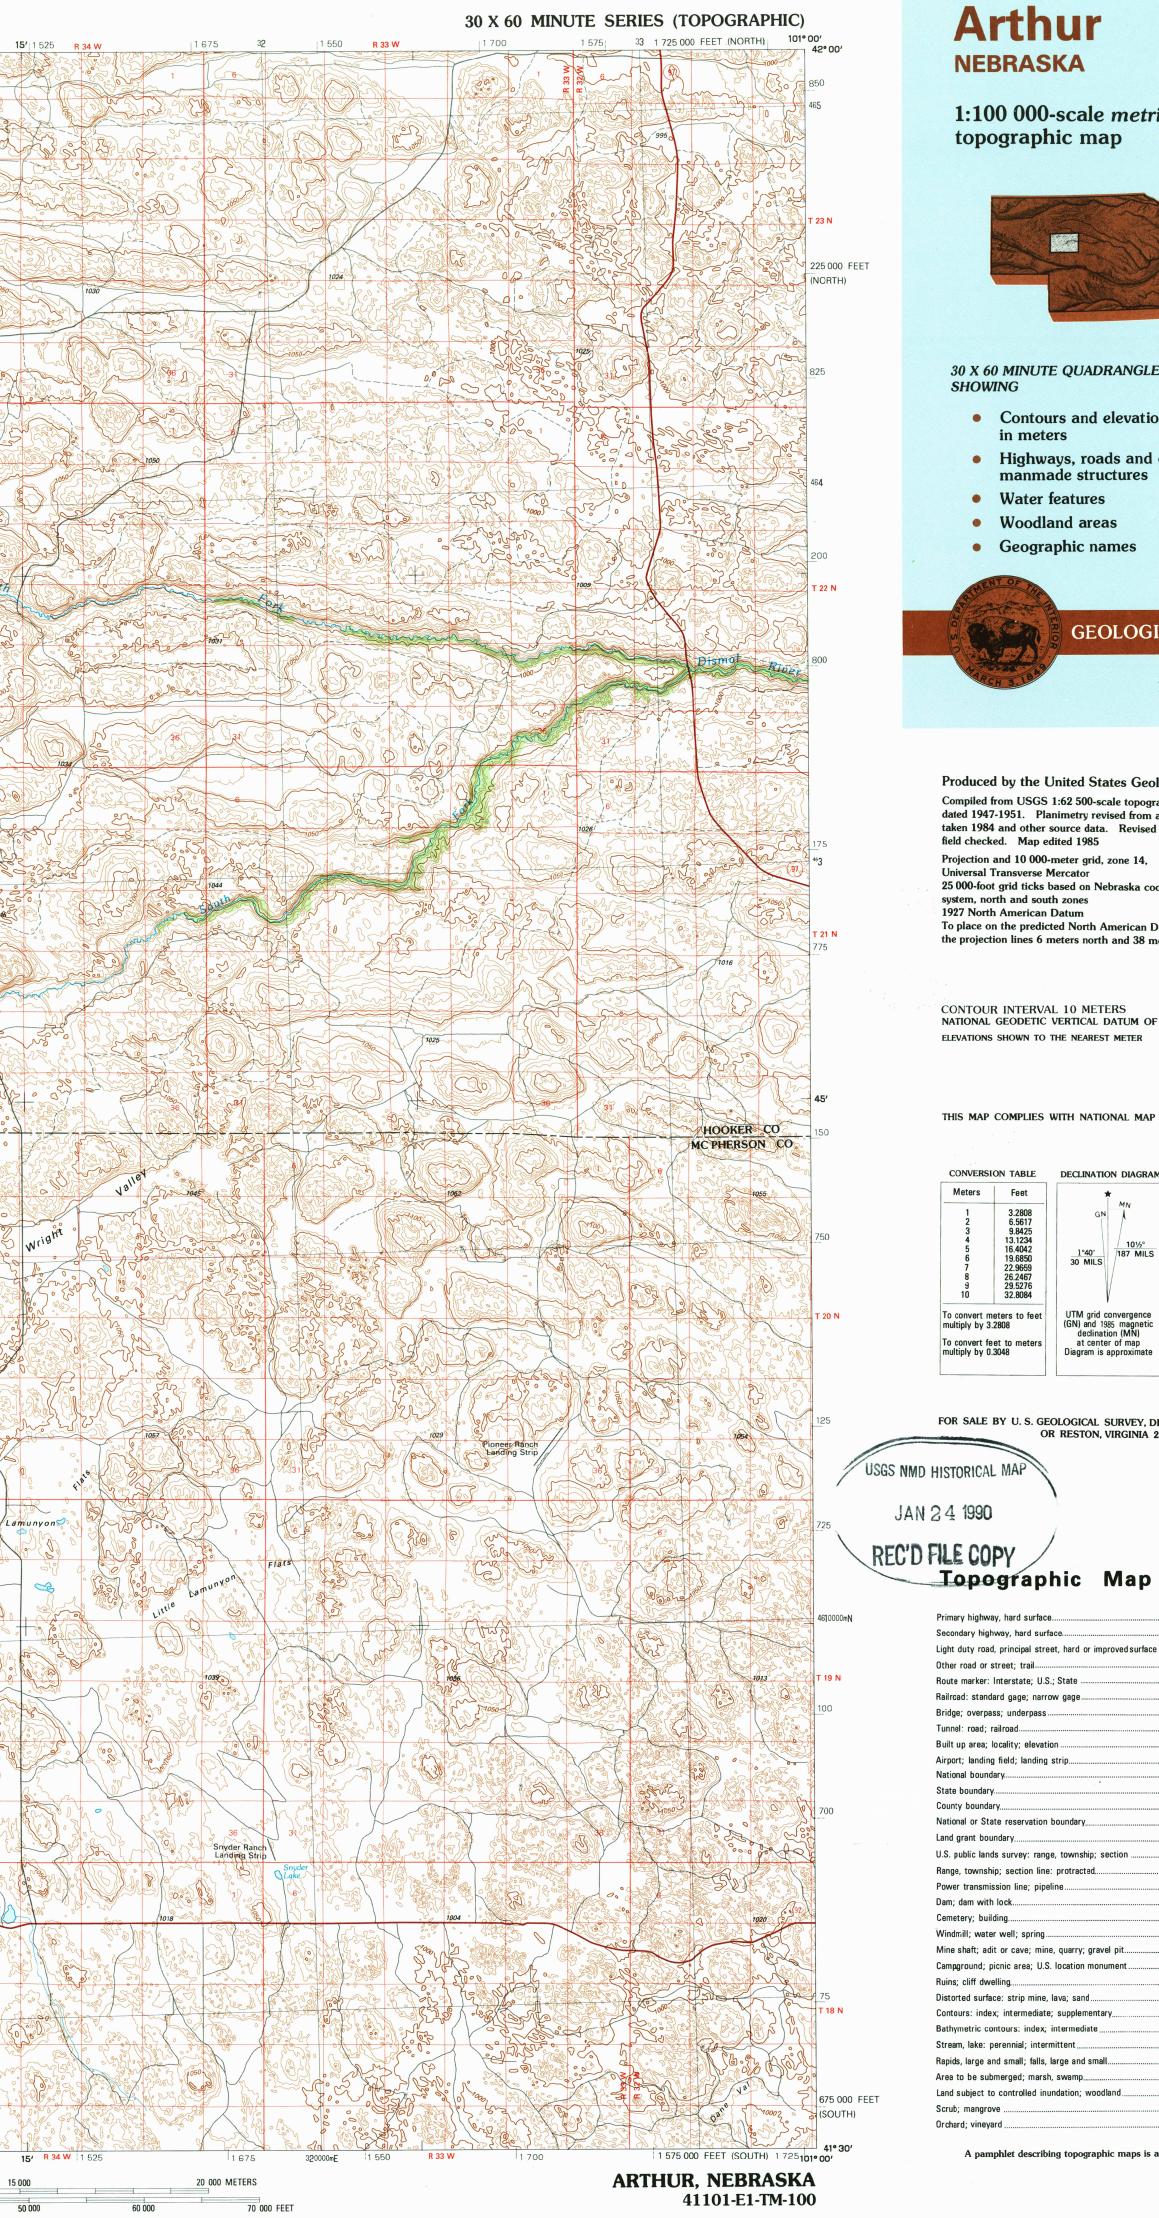

**ARTHUR, NEBRASKA** 

MILES 1 0

20 000

1074

1985

| 411                     | 01-E1-TM-100                                                                                                                                       |
|-------------------------|----------------------------------------------------------------------------------------------------------------------------------------------------|
| tric                    |                                                                                                                                                    |
| でくどう                    |                                                                                                                                                    |
|                         | s<br>ther                                                                                                                                          |
| S                       |                                                                                                                                                    |
|                         | AL SURVEY                                                                                                                                          |
| ograpi<br>m aei         | gical Survey<br>hic maps<br>ial photographs<br>formation not                                                                                       |
| l,<br>coord             | linato                                                                                                                                             |
| n Dat                   | um 1983, move<br>ers east                                                                                                                          |
| OF 1                    | 929                                                                                                                                                |
| AP A                    | CCURACY STANDARDS                                                                                                                                  |
| RAM                     | ADJOINING MAPS                                                                                                                                     |
| 0                       | 1     2     3       4     5       6     7     8                                                                                                    |
| ILS                     | 1 Alliance<br>2 Mullen                                                                                                                             |
| ce<br>etic<br>ate       | <ul> <li>3 Goose Creek</li> <li>4 Crescent Lake</li> <li>5 Dismal River</li> <li>6 Chappell</li> <li>7 Ogallala</li> <li>8 North Platte</li> </ul> |
| ', DEN<br>A 220         | VER, COLORADO 80225<br>92                                                                                                                          |
|                         |                                                                                                                                                    |
| р                       | Symbols                                                                                                                                            |
| <br>face                |                                                                                                                                                    |
|                         |                                                                                                                                                    |
|                         |                                                                                                                                                    |
|                         | <b></b>                                                                                                                                            |
|                         |                                                                                                                                                    |
|                         |                                                                                                                                                    |
|                         | ↓ ↓ ↓ ↓ ↓ ↓ ↓ ↓ ↓ ↓ ↓ ↓ ↓ ↓ ↓ ↓ ↓ ↓ ↓                                                                                                              |
|                         |                                                                                                                                                    |
|                         |                                                                                                                                                    |
|                         |                                                                                                                                                    |
|                         |                                                                                                                                                    |
| is available on request |                                                                                                                                                    |
|                         |                                                                                                                                                    |