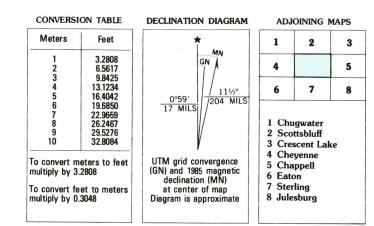

Universal Transverse Mercator
25 000-foot grid ticks based on Nebraska coordinate
system, south zone
1927 North American Datum
To place on the predicted North American Datum 1983, move
the projection lines 6 meters north and 43 meters east