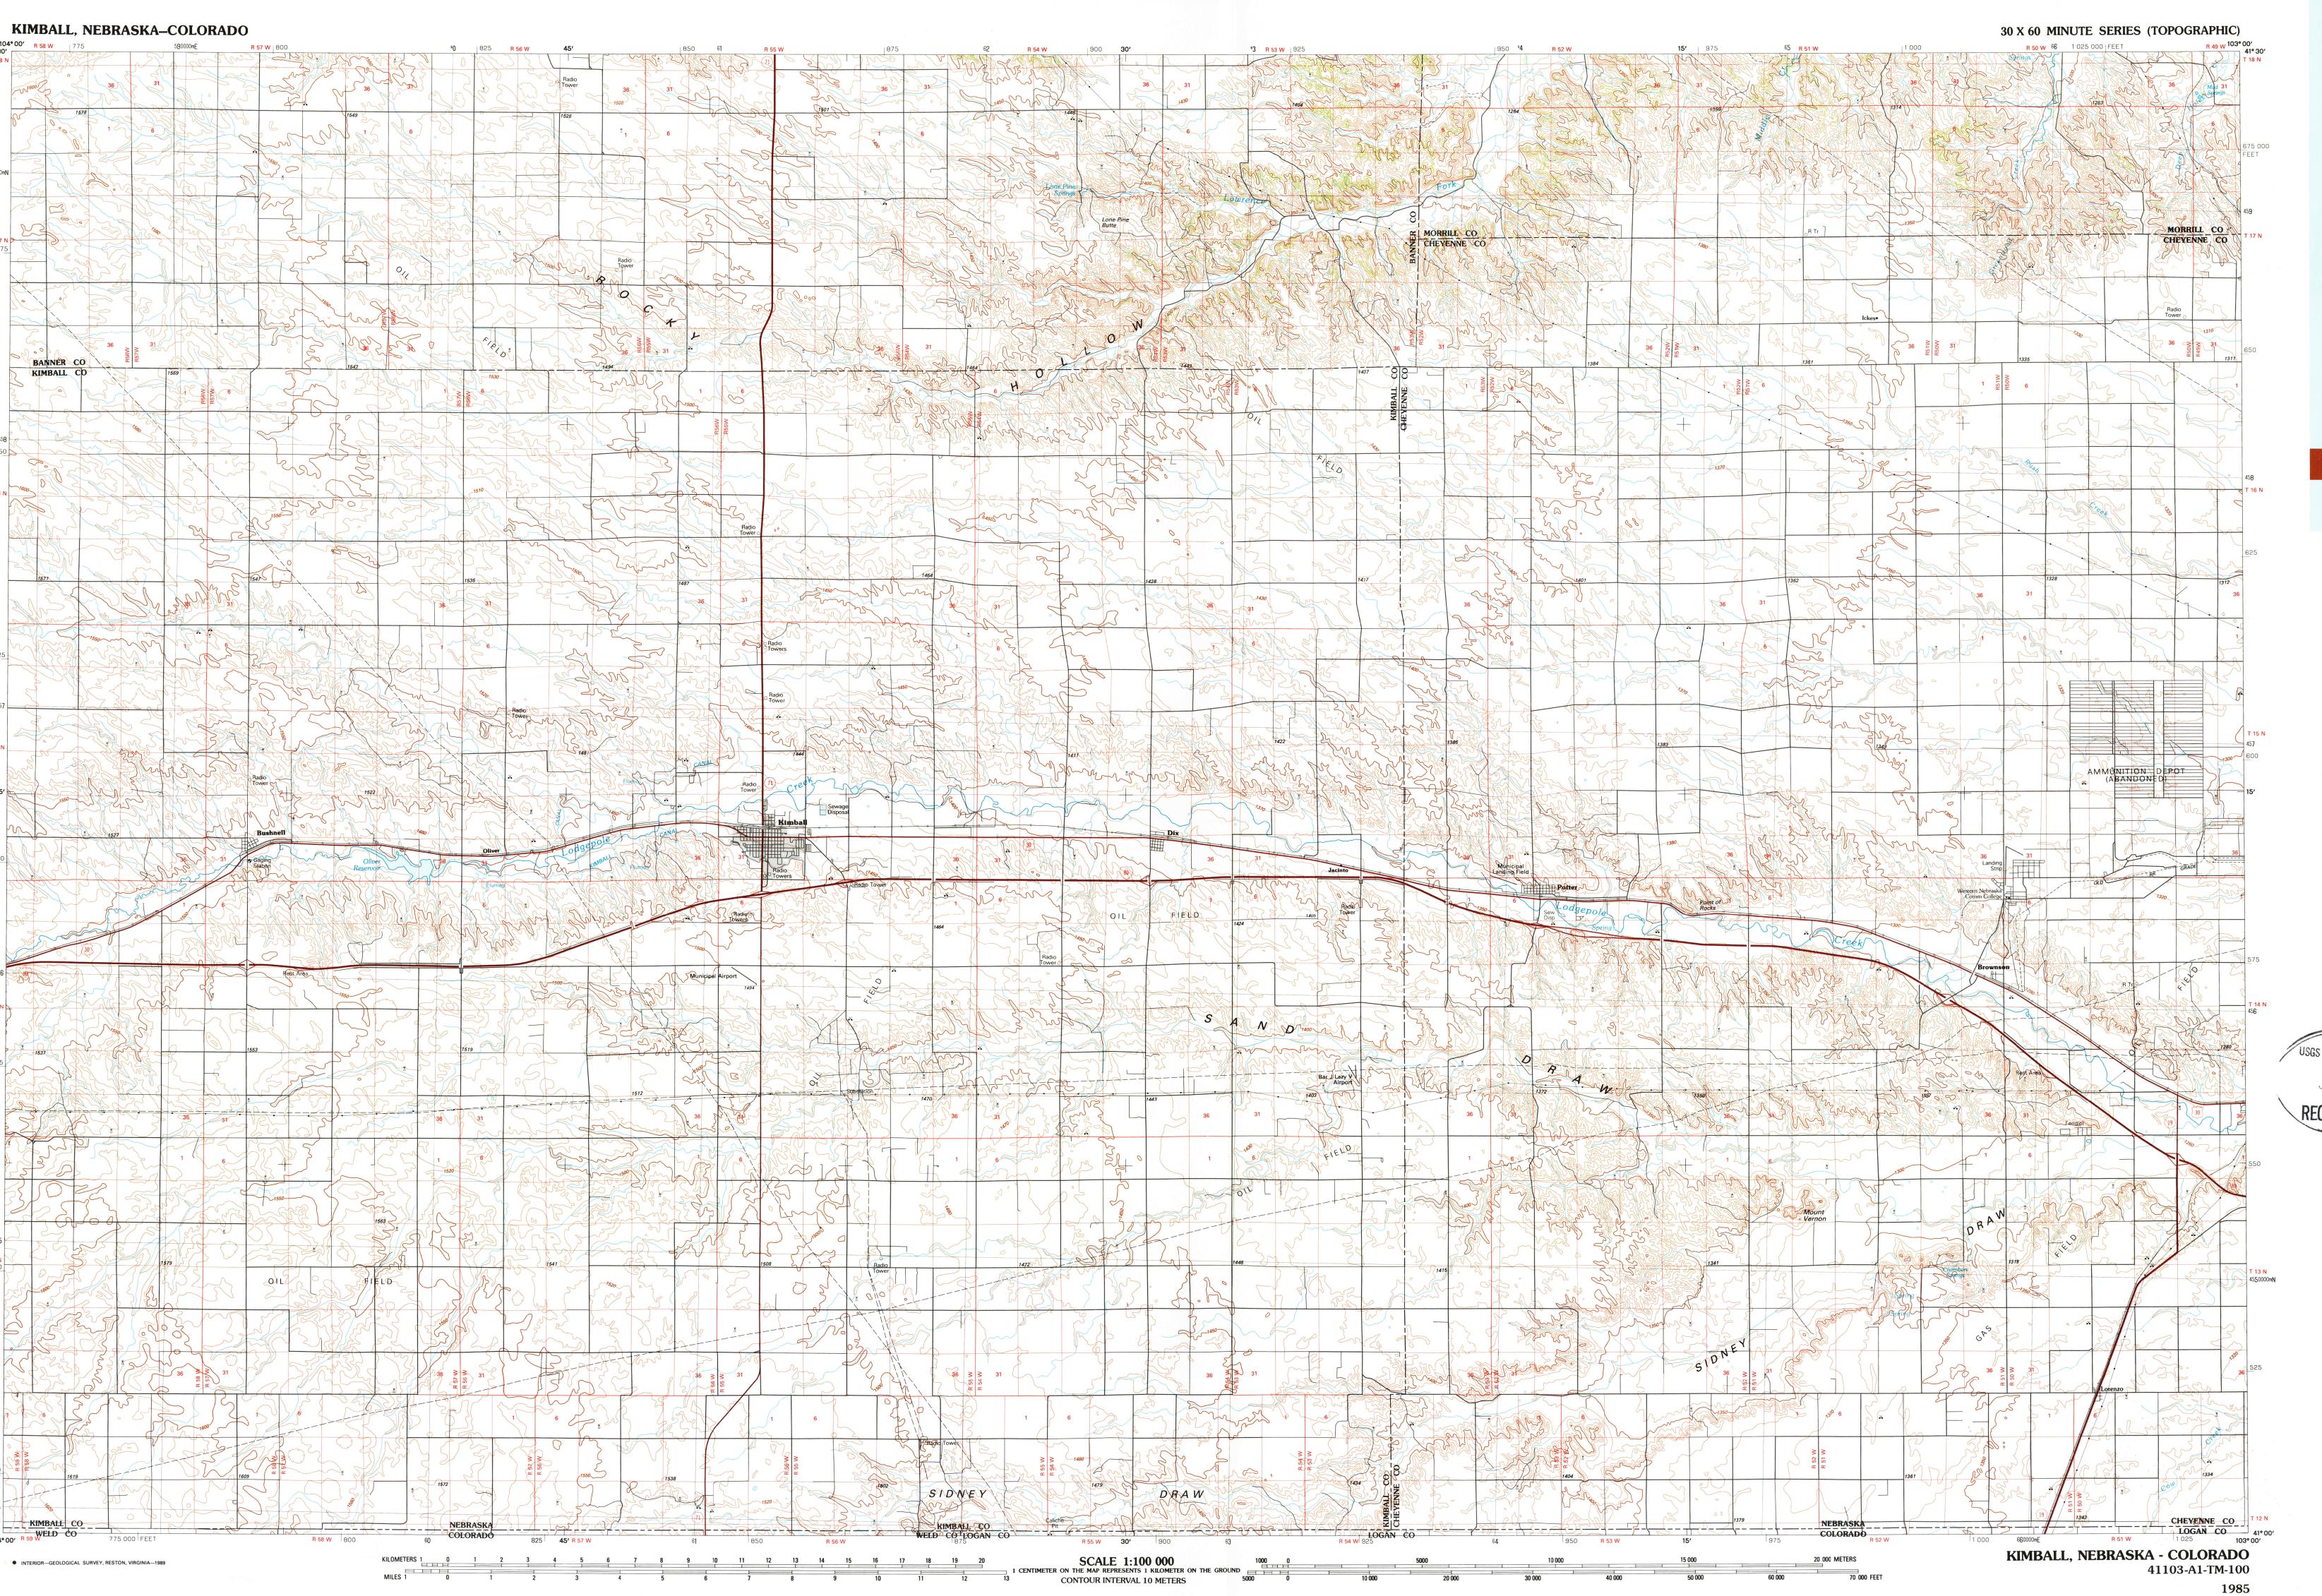

Kimball NEBRASKA-COLORADO

1:100 000-scale metric topographic map

41103-A1-TM-100

30 X 60 MINUTE QUADRANGLE SHOWING

IOWING

- Contours and elevations in meters
- Highways, roads and other manmade structures
- maimade structu
- Water features
- Woodland areas
- Geographic names

Produced by the United States Geological Survey
Compiled from USGS 1:24 000-scale topographic maps
dated 1972-1979. Planimetry revised from aerial photographs
taken 1984 and other source data. Revised information not
field checked. Map edited 1985
Projection and 10 000-meter grid, zone 13,

Universal Transverse Mercator
25 000-foot grid ticks based on Nebraska coordinate
system, south zone
1927 North American Datum
To place on the predicted North American Datum 1983, move
the projection lines 6 meters north and 43 meters east

the projection lines 6 meters north and 43 meters east

There may be private inholdings within the boundaries of
the National or State reservations shown on this map

CONTOUR INTERVAL 10 METERS
NATIONAL GEODETIC VERTICAL DATUM OF 1929
ELEVATIONS SHOWN TO THE NEAREST METER

THIS MAP COMPLIES WITH NATIONAL MAP ACCURACY STANDARDS

FOR SALE BY U. S. GEOLOGICAL SURVEY
DENVER COLORADO 80225, OR RESTON, VIRGINIA 22092

GS NMD HISTORICAL MAP

JAN 24 1990

REC'D FILE COPY
Topographic Map Symbols