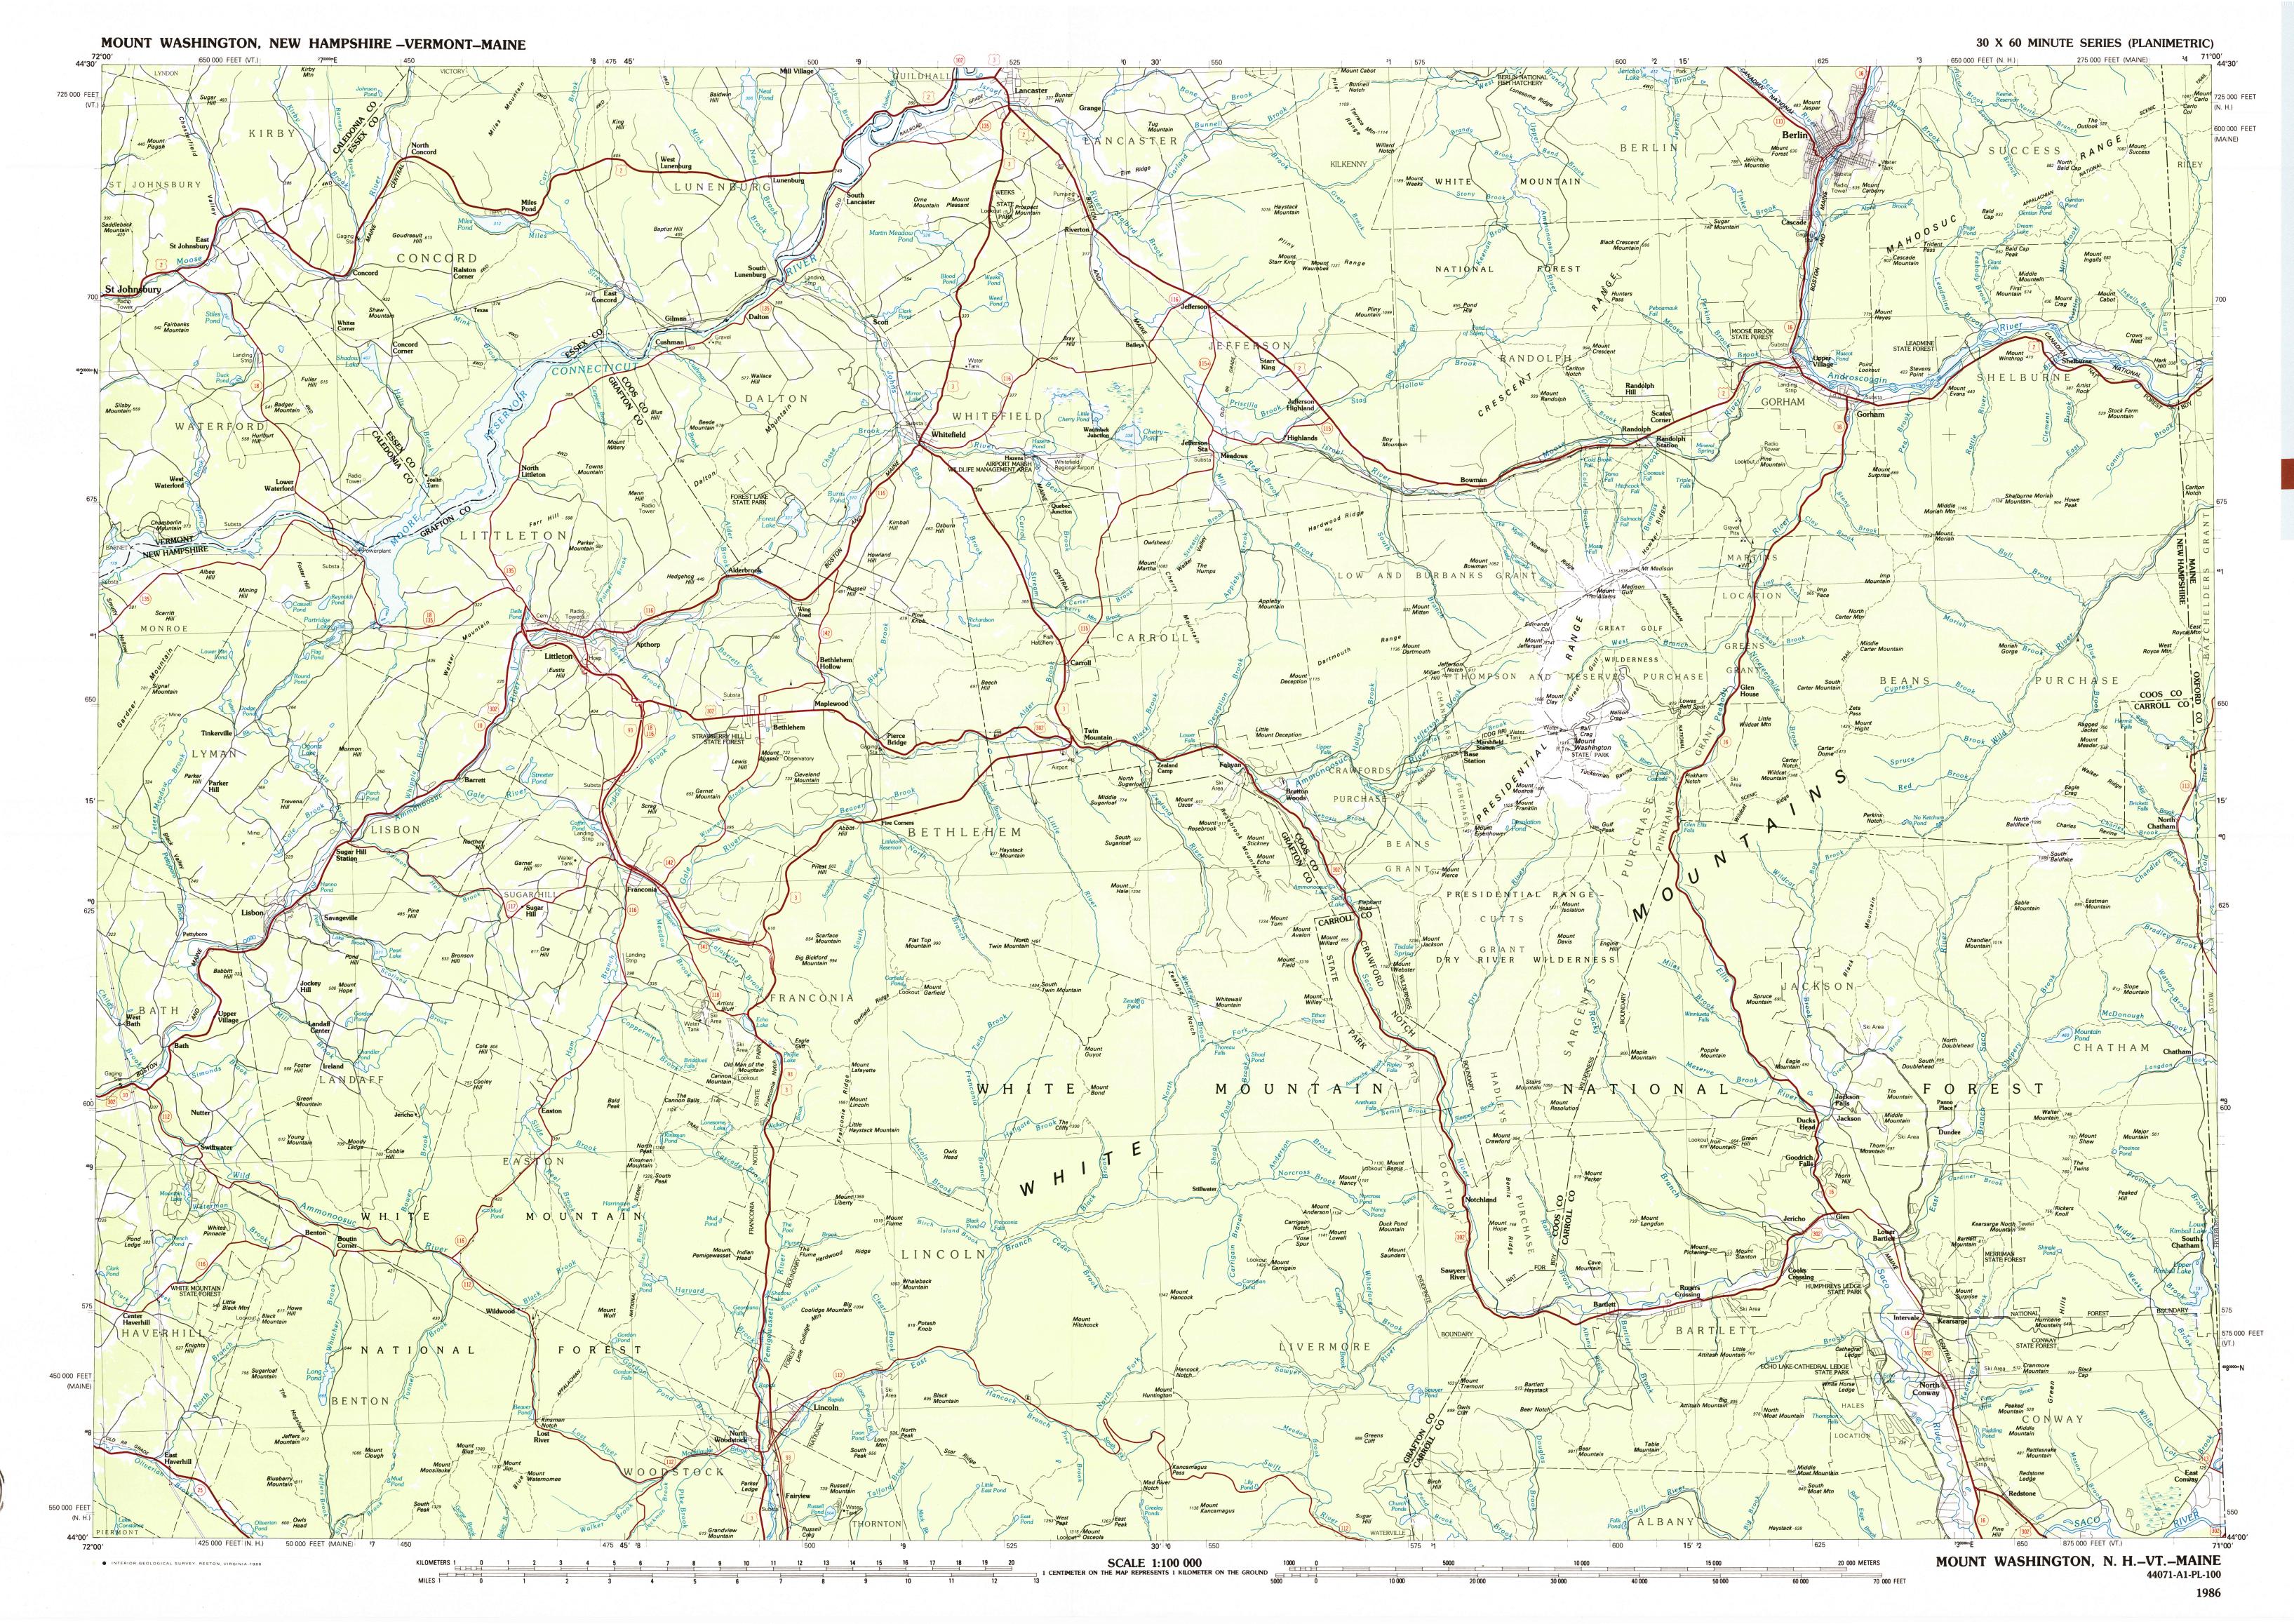

## Mount Washington NEW HAMPSHIRE-VERMONT-MAINE

1:100 000-scale planimetric map

30 X 60 MINUTE QUADRANGLE SHOWING

## Elevations in metersHighways, roads and other

- manmade structures
- Water features
- Woodland areasGeographic names

Produced by the United States Geological Survey Compiled from USGS 1:24 000, 1:25 000 and 1:62 500-scale topographic maps dated 1942–1982. Planimetry revised from aerial photographs taken 1978 and other source data Revised information not field checked Map edited 1986

Projection and 10 000-meter grid, zone 19 Universal Transverse Mercator 25 000-foot grid ticks based on New Hampshire coordinate system, Vermont coordinate system and Maine coordinate system, west zone. 1927 North American Datum To place on the predicted North American Datum 1983 move the projection lines 3 meters south and 39 meters west There may be private inholdings within the boundaries of the National or State reservations shown on this map

NATIONAL GEODETIC VERTICAL DATUM OF 1929 ELEVATIONS SHOWN TO THE NEAREST METER

THIS MAP COMPLIES WITH NATIONAL MAP ACCURACY STANDARDS

FOR SALE BY U. S. GEOLOGICAL SURVEY, DENVER, COLORADO 80225 OR RESTON, VIRGINIA 22092