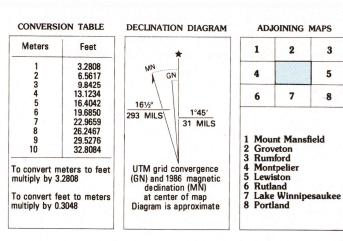

Projection and 10 000-meter grid, zone 19 Universal Transverse Mercator 25 000-foot grid ticks based on New Hampshire coordinate system, Vermont coordinate system and Maine coordinate system, west zone. 1927 North American Datum To place on the predicted North American Datum 1983 move the projection lines 3 meters south and 39 meters west There may be private inholdings within the boundaries of the National or State reservations shown on this map