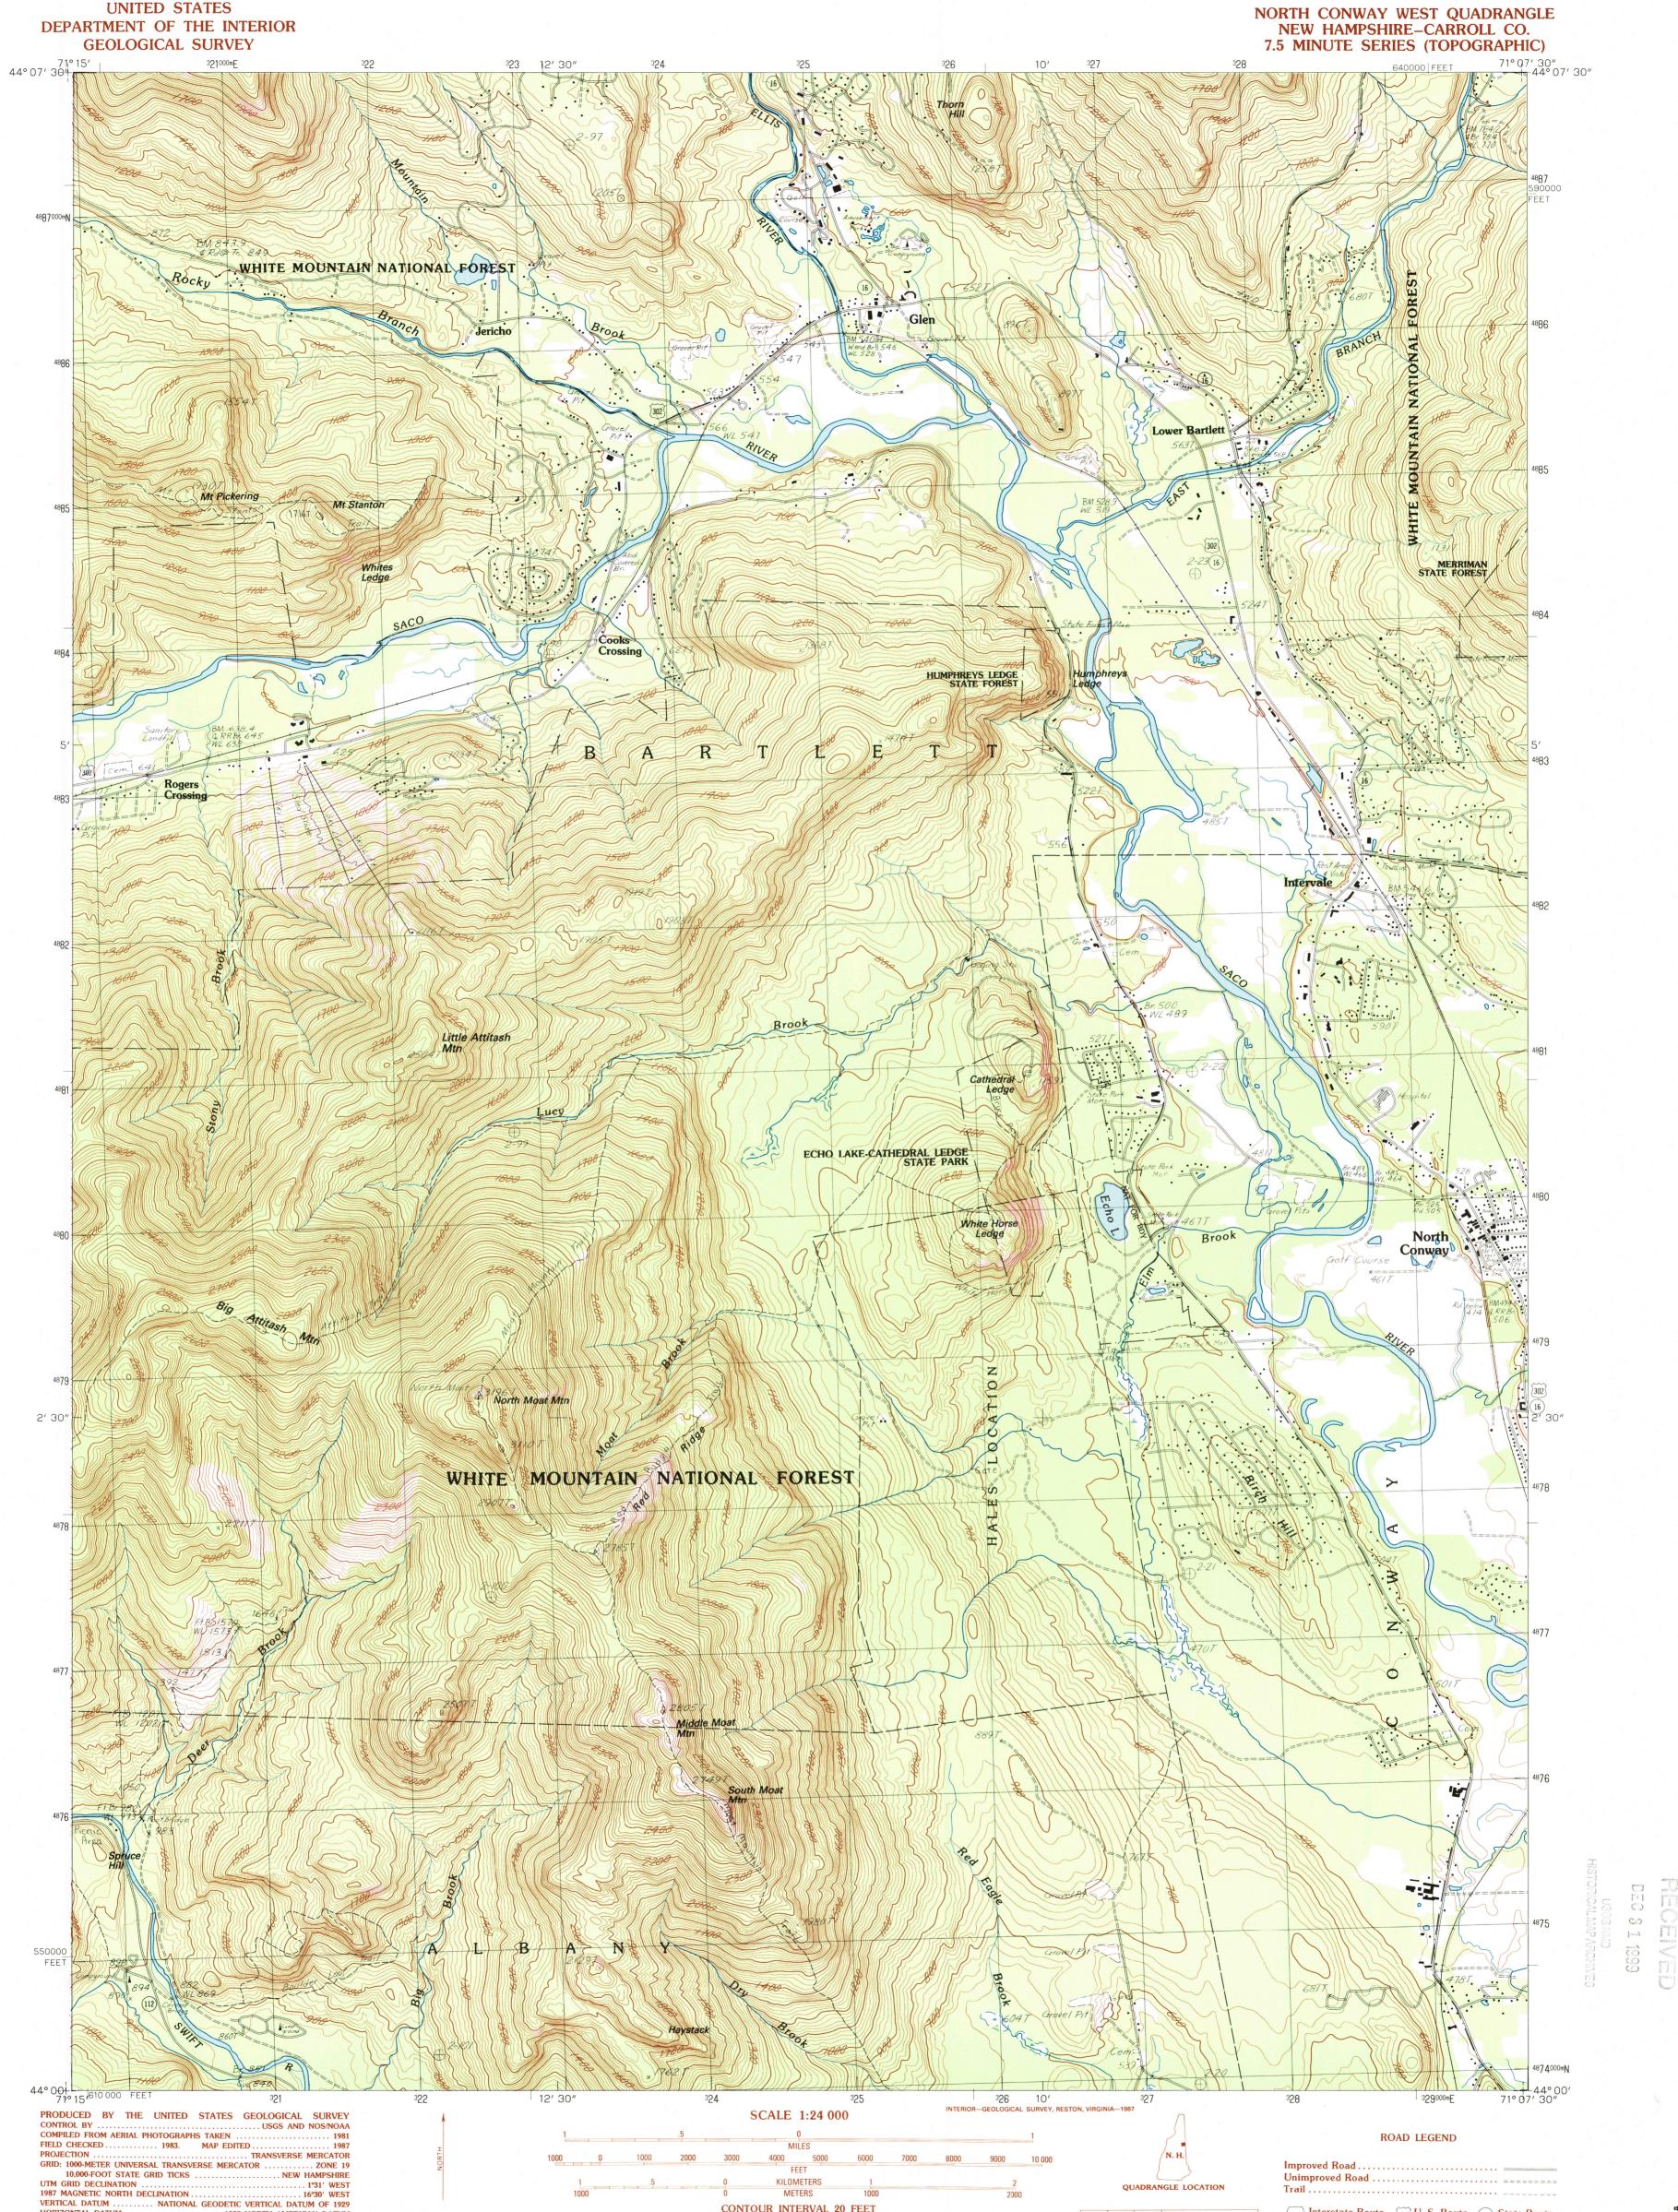

91780 0-607-046785

HORIZONTAL DATUM . . 1927 NORTH AMERICAN DATUM Interstate Route U. S. Route State Route 
 1
 2
 3
 1 Stairs Mtn.

 2 Jackson
 3 Chatham

 4
 5
 4 Bartlett

 5
 5 North Conway East

 6
 7
 8
CONTROL ELEVATIONS SHOWN TO THE NEAREST 0.1 FOOT To place on the predicted North American Datum of 1983, PROVISIONAL MAP OTHER ELEVATIONS SHOWN TO THE NEAREST FOOT move the projection lines as shown by dashed corner ticks To convert feet to meters multiply by .3048 To convert meters to feet multiply by 3.2808 (4 meters south and 40 meters west) Produced from original There may be private inholdings within the boundaries of any manuscript drawings. Infor-Federal and State reservations shown on this map mation shown as of date of No distinction made between houses, barns, and other buildings THIS MAP COMPLIES WITH NATIONAL MAP ACCURACY STANDARDS photography. 1 FOR SALE BY U.S. GEOLOGICAL SURVEY, DENVER, COLORADO 80225, OR RESTON, VIRGINIA 22092 ADJOINING 7.5' QUADRANGLE NAMES

NORTH CONWAY WEST, N.H. **PROVISIONAL EDITION 1987** 44071-A2-TF-024