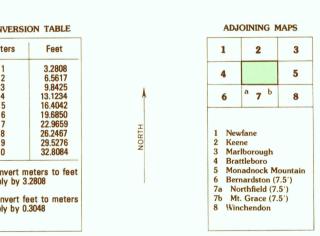

Winchester

42072-G3-TM-025

NEW HAMPSHIRE - VERMONT

1:25 000-scale *metric* topographic map



7.5 X 15 MINUTE QUADRANGLE SHOWING

- Contours and elevations
- in meters Highways, roads and other manmade structures
- Water features
- Woodland areas
- Geographic names



PROVISIONAL EDITION 1984

PRODUCED BY THE UNITED STATES GEOLOGICAL SURVEY 

CONTOUR INTERVAL 6 METERS CONTROL ELEVATIONS SHOWN TO THE NEAREST 0.1 METER OTHER ELEVATIONS SHOWN TO THE NEAREST METER

THIS MAP COMPLIES WITH NATIONAL MAP ACCURACY STANDARDS



FOR SALE BY U. S. GEOLOGICAL SURVEY RESTON, VIRGINIA 22092

ROAD LEGEND

Interstate Route U. S. Route State Route

PROVISIONAL MAP
Produced from original
manuscript drawings. Information shown as of date of
field check