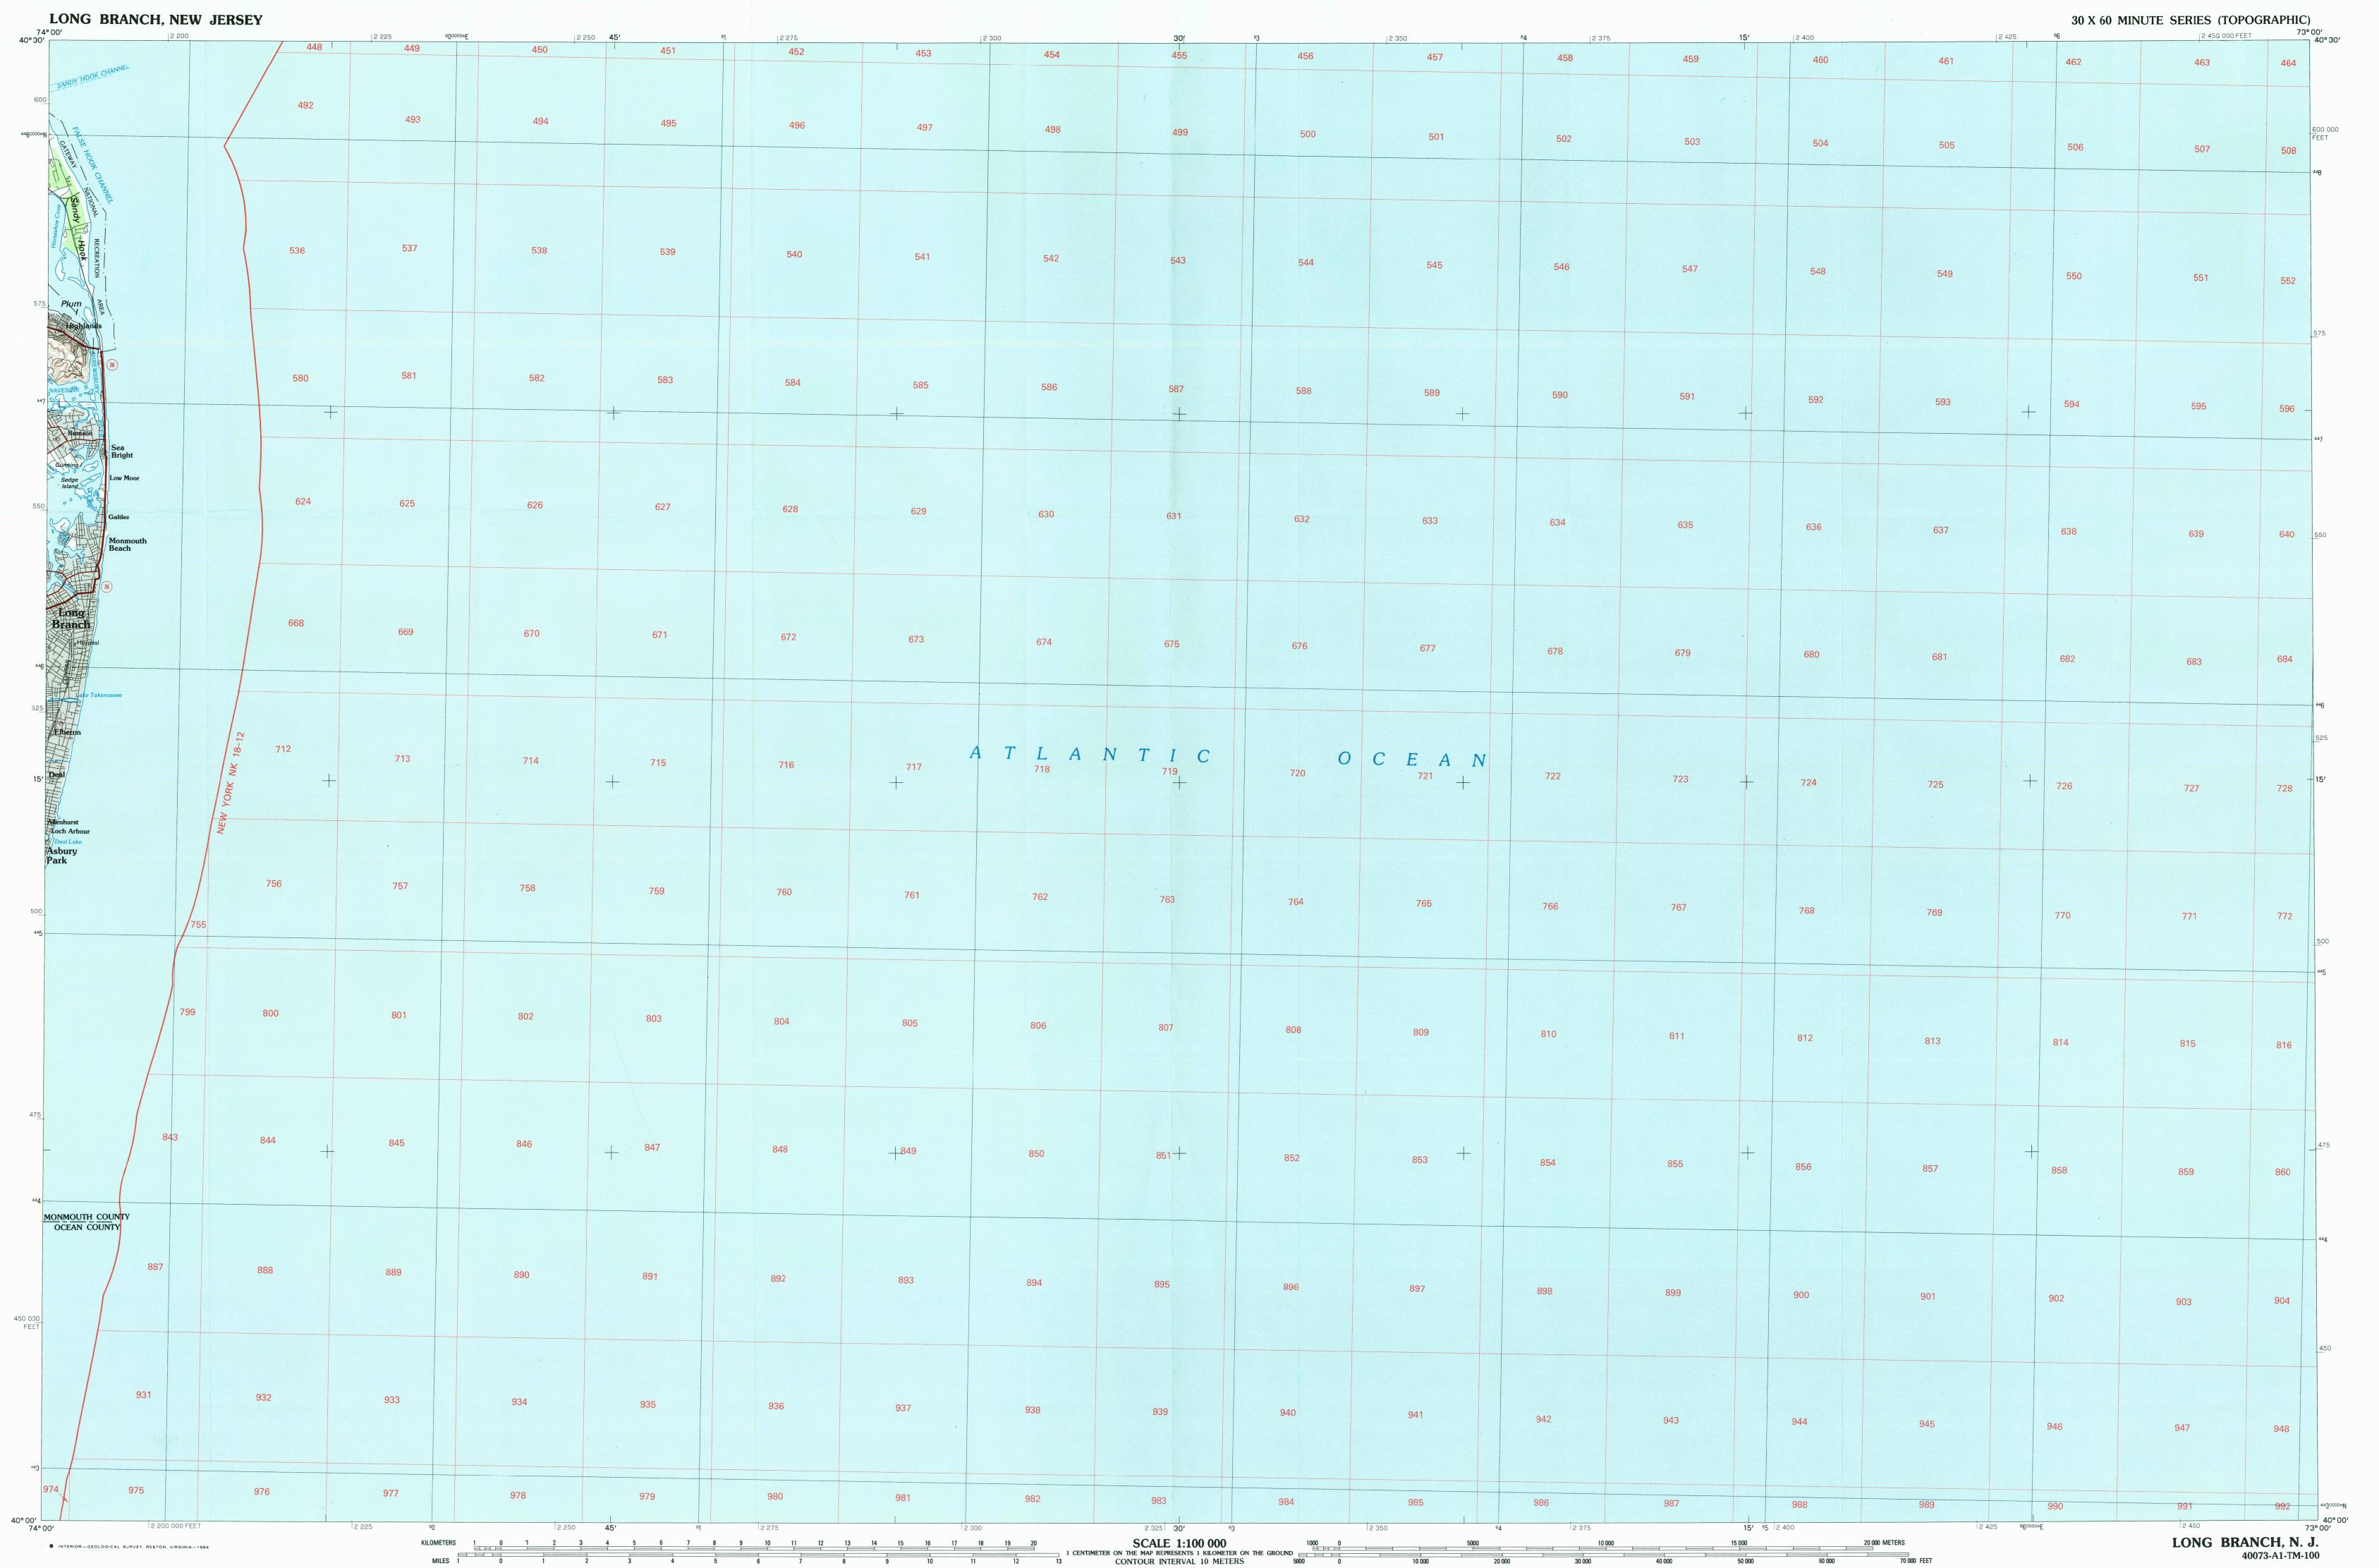

**Long Branch NEW JERSEY** 

> 1:100 000-scale *metric* topographic map

30 X 60 MINUTE QUADRANGLE SHOWING

- Contours and elevations
- in meters
- Highways, roads and other manmade structures
- Water features
- Woodland areas Geographic names

Produced by the United States Geological Survey Compiled from USGS 1:24 000-scale topographic maps dated 1981. Planimetry revised from other source data. Revised information not field checked. Map edited 1983 Projection and 10 000-meter grid, zone 18: Universal Transverse Mercator. 25 000-foot grid ticks based on

New Jersey coordinate system. 1927 North American Datum

To place on the predicted North American Datum 1983 move the projection lines 6 meters south and 36 meters west Offshore protraction survey data, shown in red, furnished by the Minerals Management Service Heavy lines indicate limits of Outer Continental Shelf Official Protraction Diagrams dated October 31, 1974 The protractions on this map are not for Federal leasing purposes; for such purposes, refer to the 1:250 000-scale OCS Official Protraction Diagram available from the Minerals Management Service There may be private inholdings within the boundaries of the National or State reservations shown on this map CONTOUR INTERVAL 10 METERS NATIONAL GEODETIC VERTICAL DATUM OF 1929 ELEVATIONS SHOWN TO THE NEAREST METER

THIS MAP COMPLIES WITH NATIONAL MAP ACCURACY STANDARDS

| Meters                    | Feet                   | •                                     | 1           | 2           |      |
|---------------------------|------------------------|---------------------------------------|-------------|-------------|------|
| 1                         | 3.2808                 | nn Gn                                 | 4           |             |      |
| 2                         | 6.5617                 |                                       | 7           |             |      |
| 3                         | 9.8425<br>13.1234      |                                       | 6           | 7           |      |
| 5                         | 16.4042                | 121/2°                                | 0           | ,           |      |
| 6                         | 19.6850                | 222 MILS\ 0°58'                       |             |             |      |
| 7                         | 22.9659                | \   17 MILS                           |             |             |      |
| 8<br>9                    | 26.2467                |                                       | 1           | Newark      |      |
|                           | 29.5276<br>32.8084     |                                       | 2           | Long Island | Wes  |
| 10                        | 32.0004                | \ \ \ \ \ \ \ \ \ \ \ \ \ \ \ \ \ \ \ |             | Long Island | East |
|                           | otore to foot          | UTM grid convergence                  |             | Trenton     |      |
| To convert m              | erera ro leer          |                                       | 5           |             |      |
| o convert m               | 0000                   |                                       | 6 Hammonton |             |      |
| convert m<br>litiply by 3 | .2808                  | (GN) and 1983 magnetic                |             | Hammontor   | •    |
| by 3                      | .2808<br>eet to meters | declination (MN) at center of map     | 6<br>7<br>8 | riammontor  | •    |