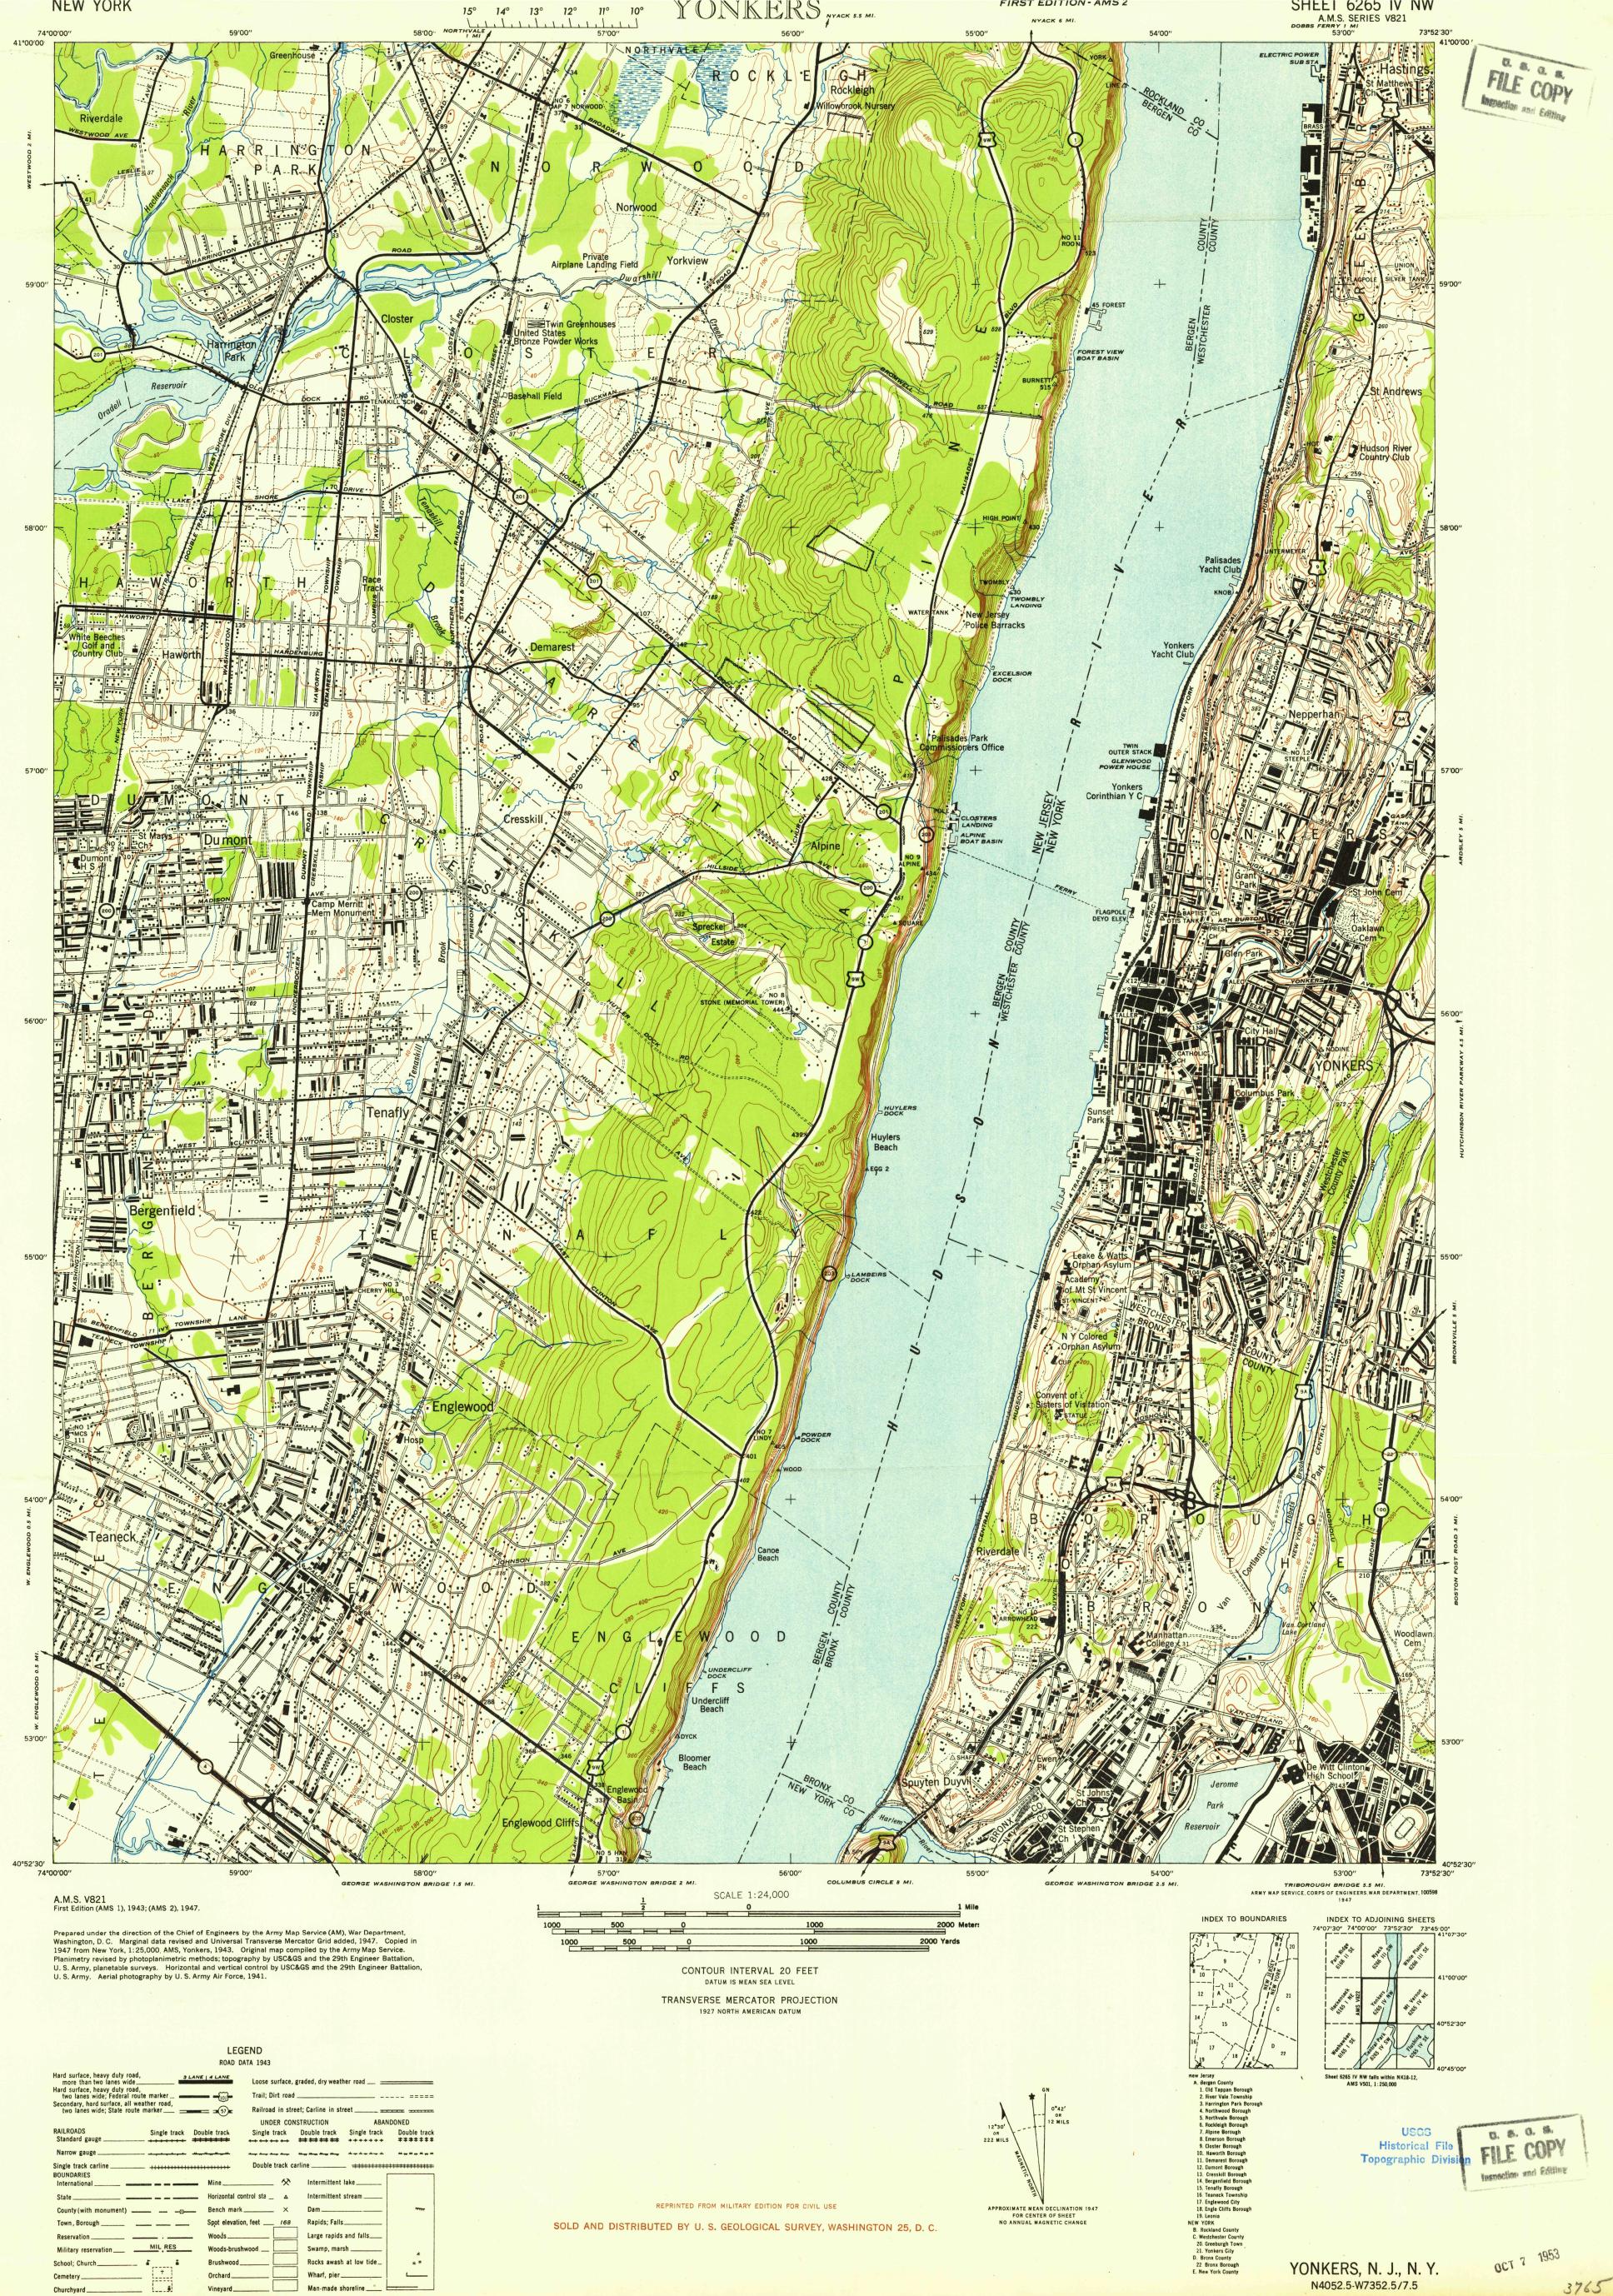

| Hard surface, heavy duty road,<br>more than two lanes wide_<br>Hard surface, heavy duty road,<br>two lanes wide; Federal rou<br>Secondary, hard surface, all we<br>two lanes wide; State route | te marker                            | ~              | Trail; Dirt road | graded, dry weath<br><br>eet; Carline in str |                                         |                                         |
|------------------------------------------------------------------------------------------------------------------------------------------------------------------------------------------------|--------------------------------------|----------------|------------------|----------------------------------------------|-----------------------------------------|-----------------------------------------|
| RAILROADS                                                                                                                                                                                      | Single track                         | Double track   |                  | ISTRUCTION<br>Double track                   | Single track                            | DONED<br>Double track                   |
| Standard gauge<br>Narrow gauge                                                                                                                                                                 |                                      |                | *** *** ***      | ** ** ** **                                  | ******                                  | ******                                  |
| Single track carline                                                                                                                                                                           | ++++++++++++++++++++++++++++++++++++ |                | Double track ca  | arline                                       | - +++++++++++++++++++++++++++++++++++++ | +++++++++++++++++++++++++++++++++++++++ |
| BOUNDARIES<br>International                                                                                                                                                                    |                                      | Mine           | ×                | Intermittent                                 | lake                                    | -                                       |
| State                                                                                                                                                                                          |                                      | Horizontal con | ntrol sta 🔔 🔺    | Intermittent                                 | stream                                  |                                         |
| County (with monument)                                                                                                                                                                         |                                      | Bench mark     | ×                | Dam                                          |                                         | TITAT                                   |
| Town , Borough                                                                                                                                                                                 |                                      |                | n, feet 168      | Rapids; Falls                                |                                         |                                         |
| Reservation                                                                                                                                                                                    |                                      | Woods          |                  | Large rapids                                 | and falls                               | 100.00                                  |
| Military reservation                                                                                                                                                                           | MIL RES                              | Woods-brush    | wood boow        | Swamp, mar                                   | sh                                      | *                                       |
| School; Church                                                                                                                                                                                 |                                      | Brushwood      | · · · · ·        | Rocks awash                                  | at low tide_                            | * *                                     |
| Cemetery                                                                                                                                                                                       |                                      | Orchard        |                  | Wharf, pier_                                 |                                         | L                                       |
| Churchyard                                                                                                                                                                                     | . L                                  | Vineyard       |                  | Man-made s                                   | horeline                                |                                         |