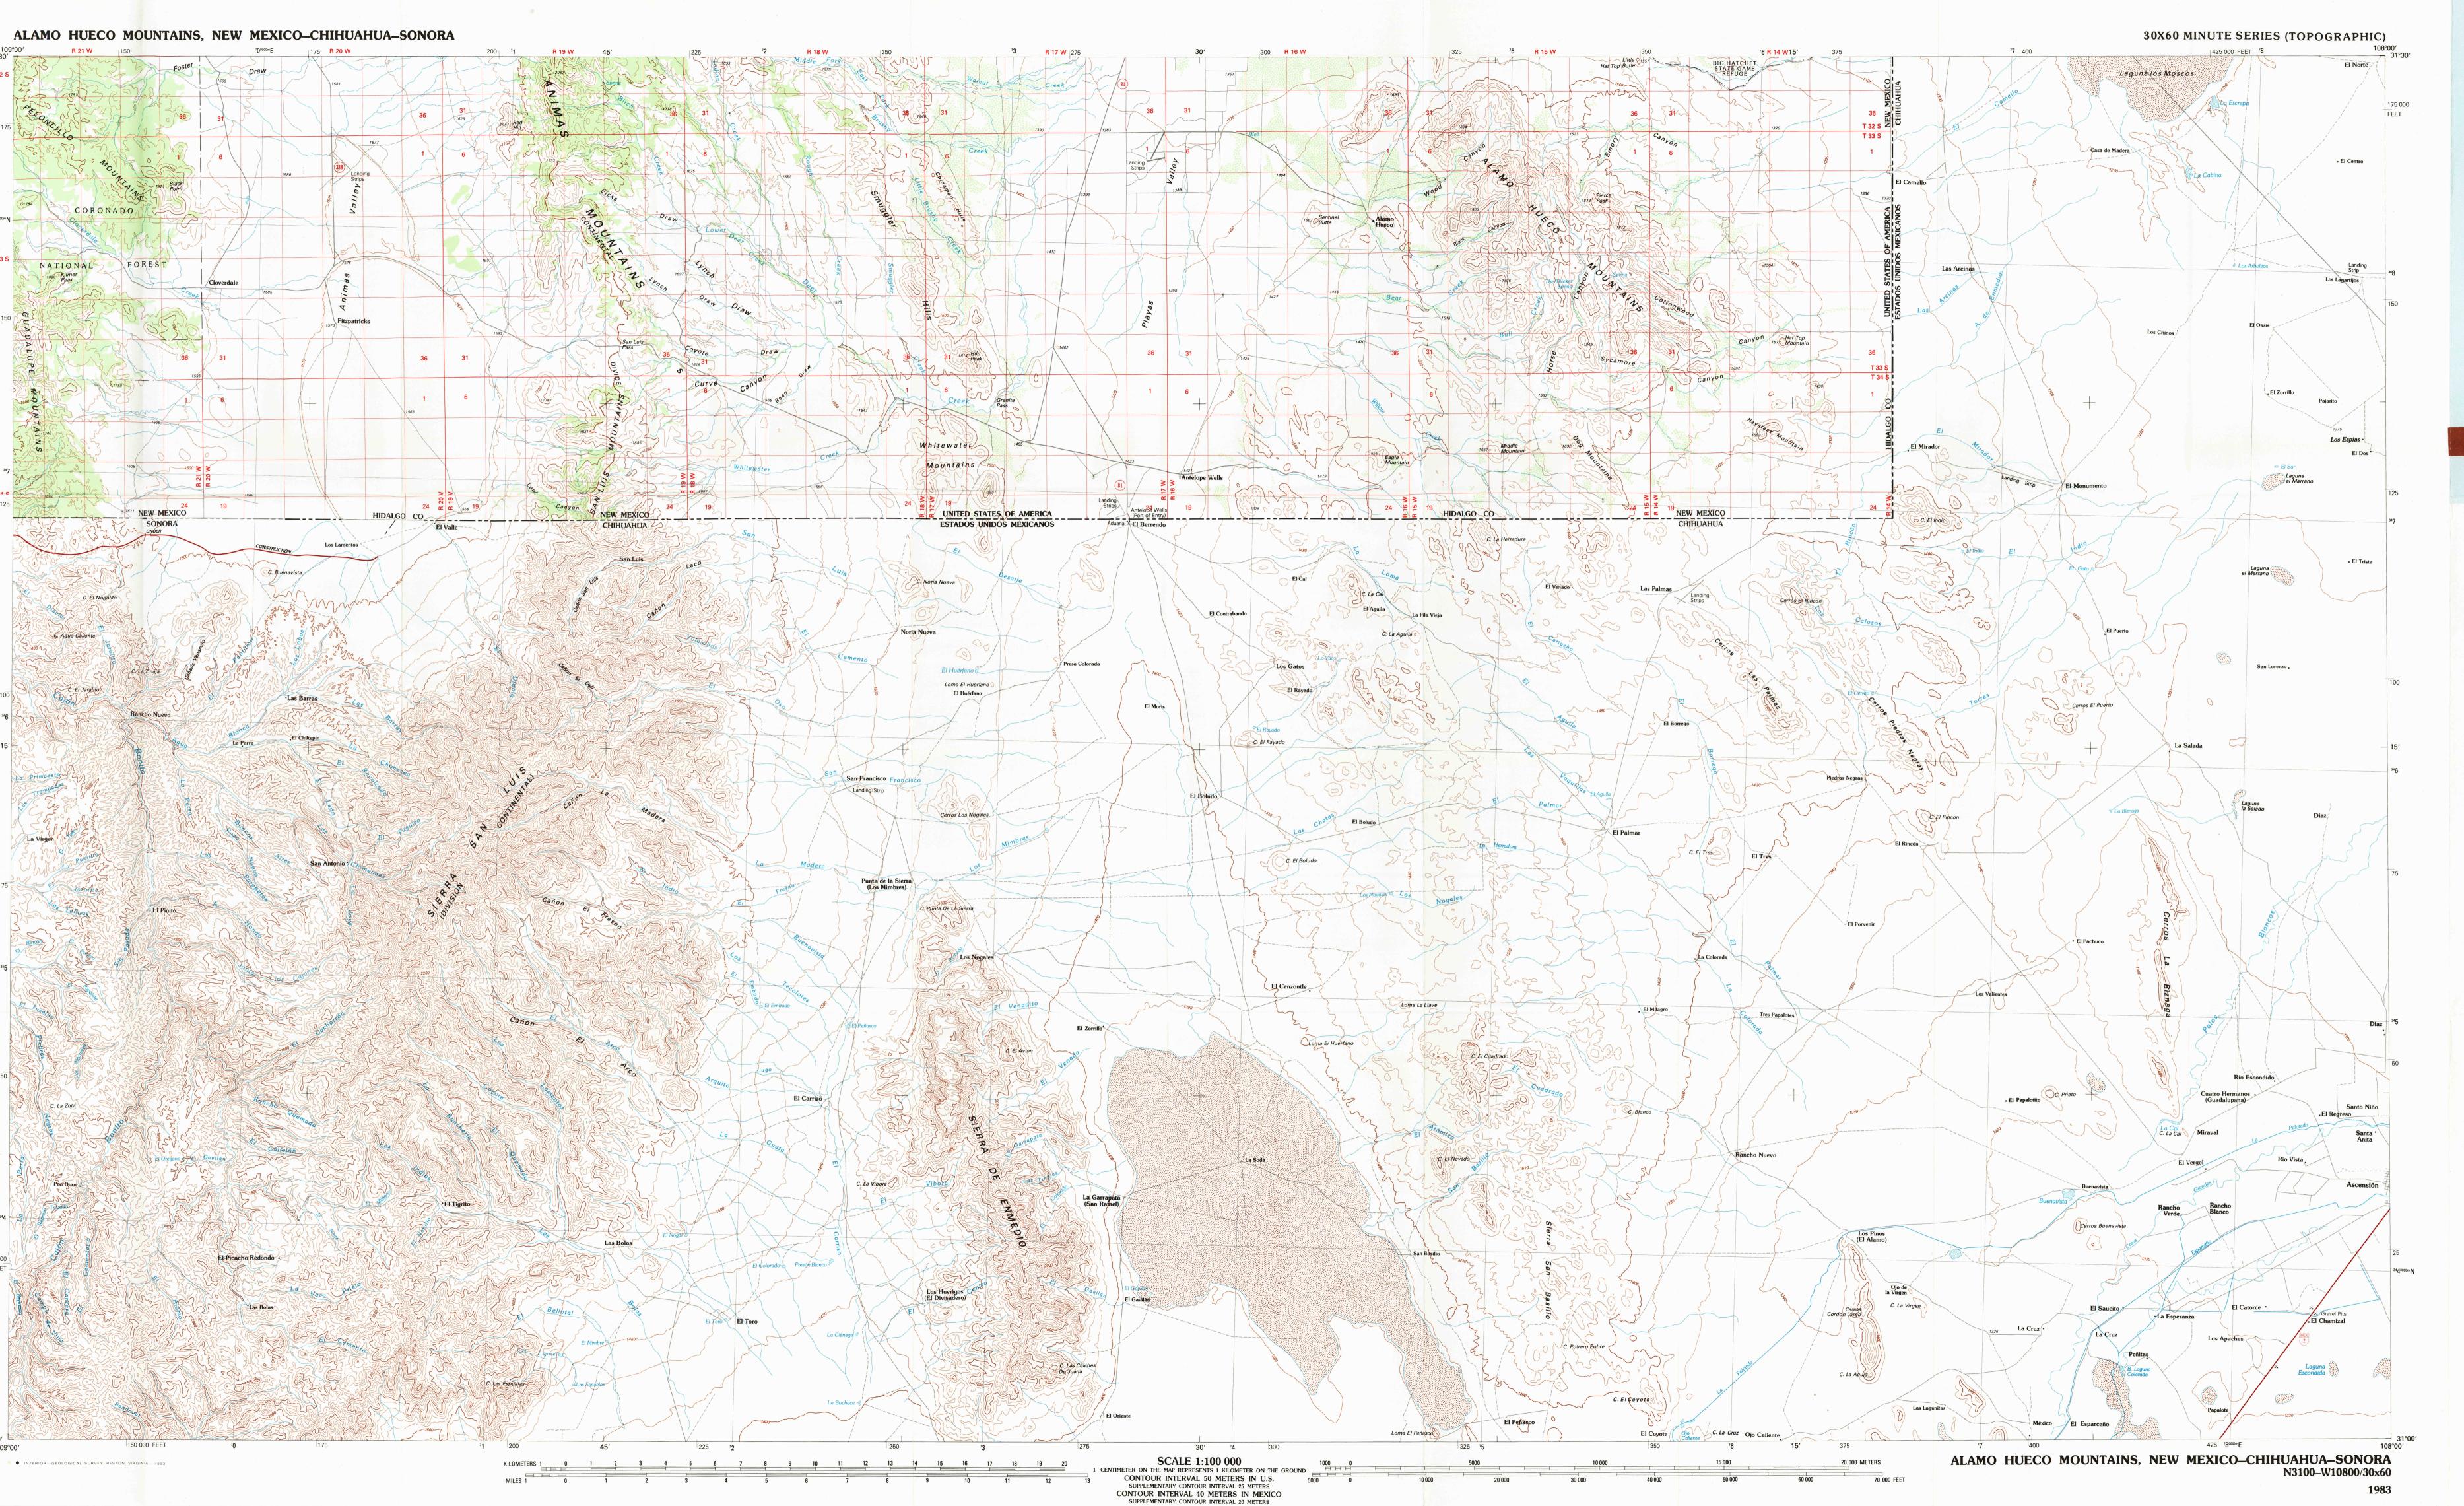

1:100 000-scale metric topographic map of Alamo Hueco Mountains

30 X 60 MINUTE QUADRANGLE

- SHOWING
- Contours and elevations in meters
- Highways, roads and other
- manmade structures
- Water features

Geographic names

Woodland areas

Produced by the United States Geological Survey
U.S. portion compiled from USGS 1:24 000-scale maps
dated 1982–1983. Partially revised from other source data

Revised information not field checked
Mexico portion derived from DGG 1:50 000-scale maps,
San Francisco H12B48, El Toro H12B47, El Berrendo H12B38
dated 1982, Rancho Nuevo H12B37 dated 1981, El Monumento
H12B39 dated 1978 and La Esperanza H12B49 dated 1977.
40 meter contours copied from original 10 and 20 meter contours
Map edited 1983

Projection and 10 000-meter grid, zone 12,
Universal Transverse Mercator
25 000-foot grid ticks based on New Mexico coordinate
system, west zone. 1927 North American datum
To place on the predicted North American Datum 1983 move
the projection lines 11 meters south and 56 meters east
There may be private inholdings within the boundaries of
the National or State reservations shown on this map

CONTOUR INTERVAL 50 METERS IN THE UNITED STATES SUPPLEMENTARY CONTOUR INTERVAL 25 METERS NATIONAL GEODETIC VERTICAL DATUM OF 1929 CONTOUR INTERVAL 40 METERS IN MEXICO SUPPLEMENTARY CONTOUR INTERVAL 20 METERS DATUM IS MEAN SEA LEVEL

THE U.S. PORTION OF THIS MAP COMPLIES WITH NATIONAL

| 1 4 11½° 6   | 7                 |                                                                |
|--------------|-------------------|----------------------------------------------------------------|
| 4            | 7                 |                                                                |
|              | 7                 |                                                                |
| 11½° 6       | 7                 |                                                                |
| / 11½° 6     | 7                 |                                                                |
|              |                   | 8                                                              |
| 204 MILS     |                   |                                                                |
|              |                   |                                                                |
|              |                   |                                                                |
| 1.0          | Chirianhua        | Dool                                                           |
|              |                   | rear                                                           |
| 3 (          | Columbus          |                                                                |
| 3 magnetic 5 | Douglas           |                                                                |
| of map       |                   |                                                                |
| proximate    |                   |                                                                |
| 3            | 2 /<br>3 (<br>4 ) | onvergence 4 Douglas<br>33 magnetic 5<br>on (MN) 6<br>of map 7 |

FOR SALE BY U.S. GEOLOGICAL SURVEY, DENVER, COLORAOD 8022:
OR RESTON, VIRGINIA 22092 AND BY CENTRO DE ASESORIA Y
VENTA DE INFORMACION ESTADISTICA Y CARTOGRAFICA