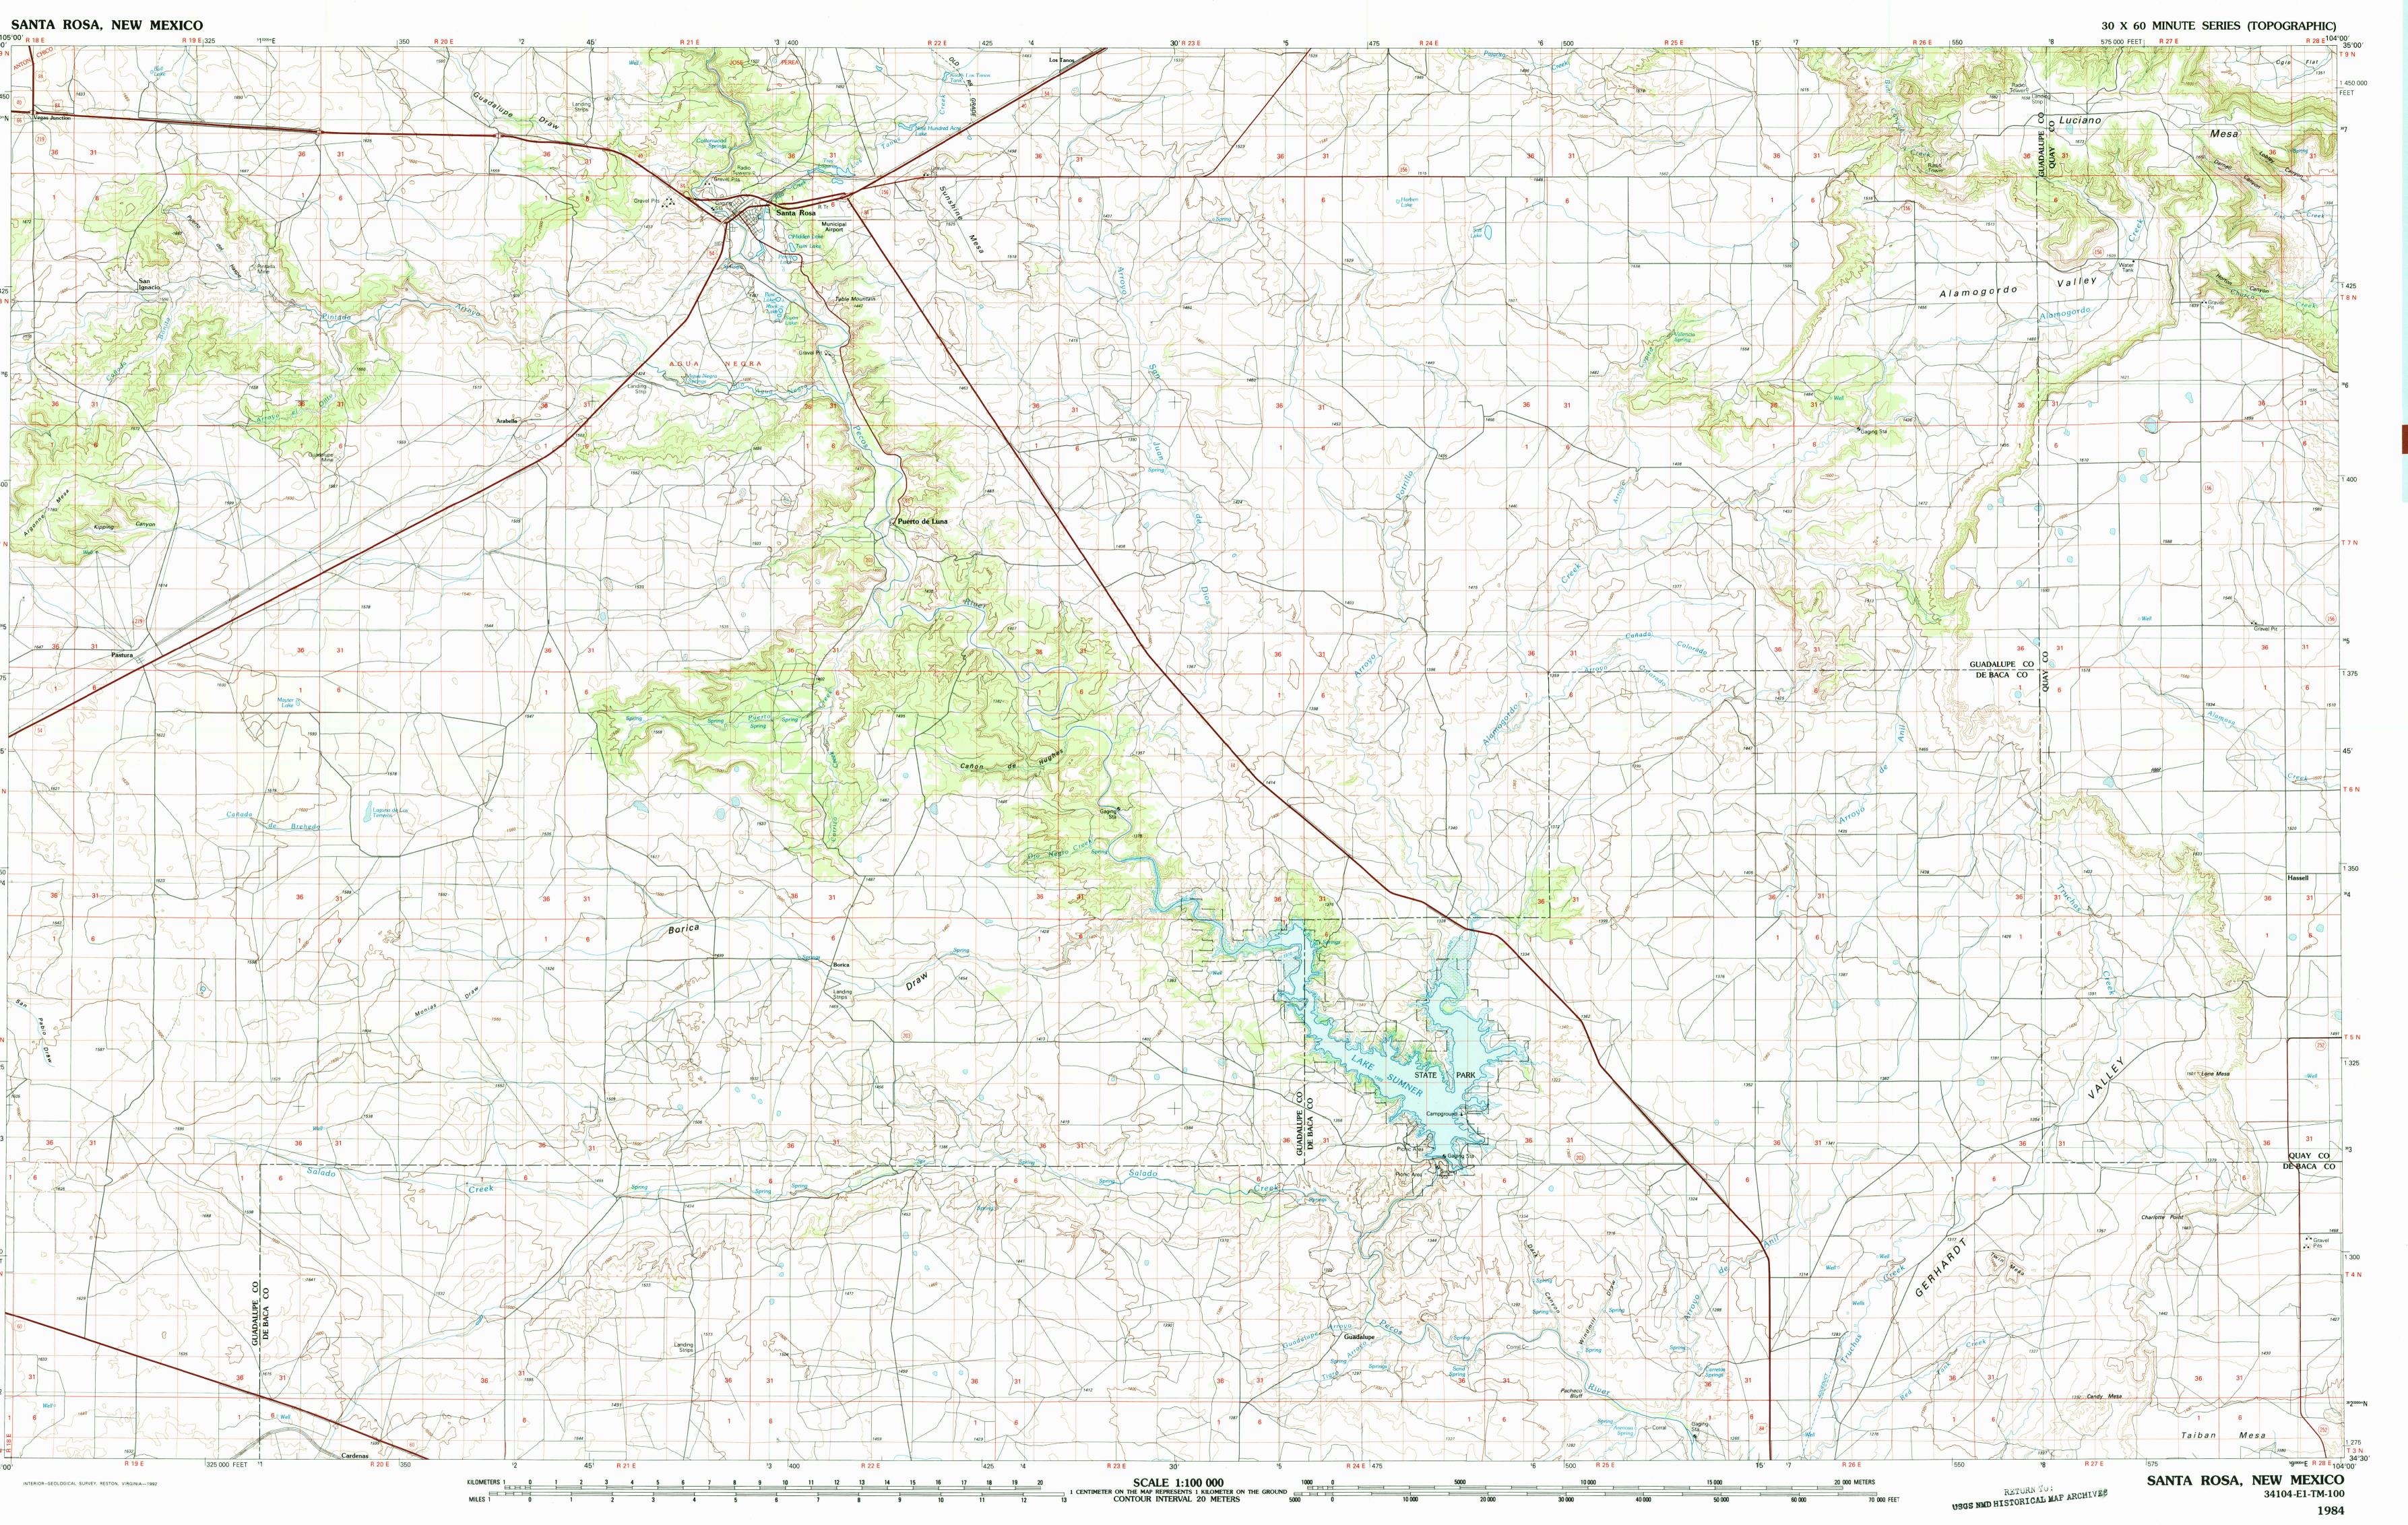

Santa Rosa

NEW MEXICO

1:100 000-scale metric

30 X 60 MINUTE QUADRANGLE SHOWING

- Contours and elevations
- in meters
- Highways, roads and other
- manmade structures
- Water features
- Woodland areas

Produced by the United States Geological Survey Compiled from USGS 1:24 000-scale topographic maps dated 1963-1978. Planimetry revised from aerial photographs taken 1983 and other source data. Revised information not field checked. Map edited 1984 1927 North American Datum (NAD 27). Projection and 10 000-meter-grid: Universal Transverse Mercator, zone 13 25 000-foot grid ticks: New Mexico coordinate system

The difference between NAD 27 and North American Datum of 1983 (NAD 83) is too small to show at this scale. The values of the shift between the datums for 7.5-minute intersections are given in USGS Bulletin 1875

There may be private inholdings within the boundaries of the National or State reservations shown on this map

CONTOUR INTERVAL 20 METERS
NATIONAL GEODETIC VERTICAL DATUM OF 1929
ELEVATIONS SHOWN TO THE NEAREST METER

THIS MAP COMPLIES WITH NATIONAL MAP ACCURACY STANDARDS

FOR SALE BY U.S. GEOLOGICAL SURVEY DENVER, COLORADO 80225, OR RESTON, VIRGINIA 22092