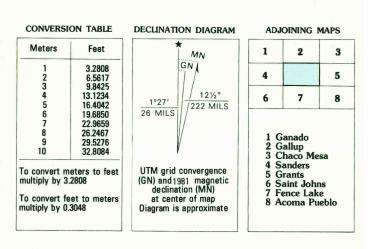

Projection and 10 000-meter grid, zone 12 Universal Transverse Mercator 25 000-foot grid ticks based on New Mexico coordinate system, west zone. 1927 North American datum To place on the predicted North American Datum 1983 move