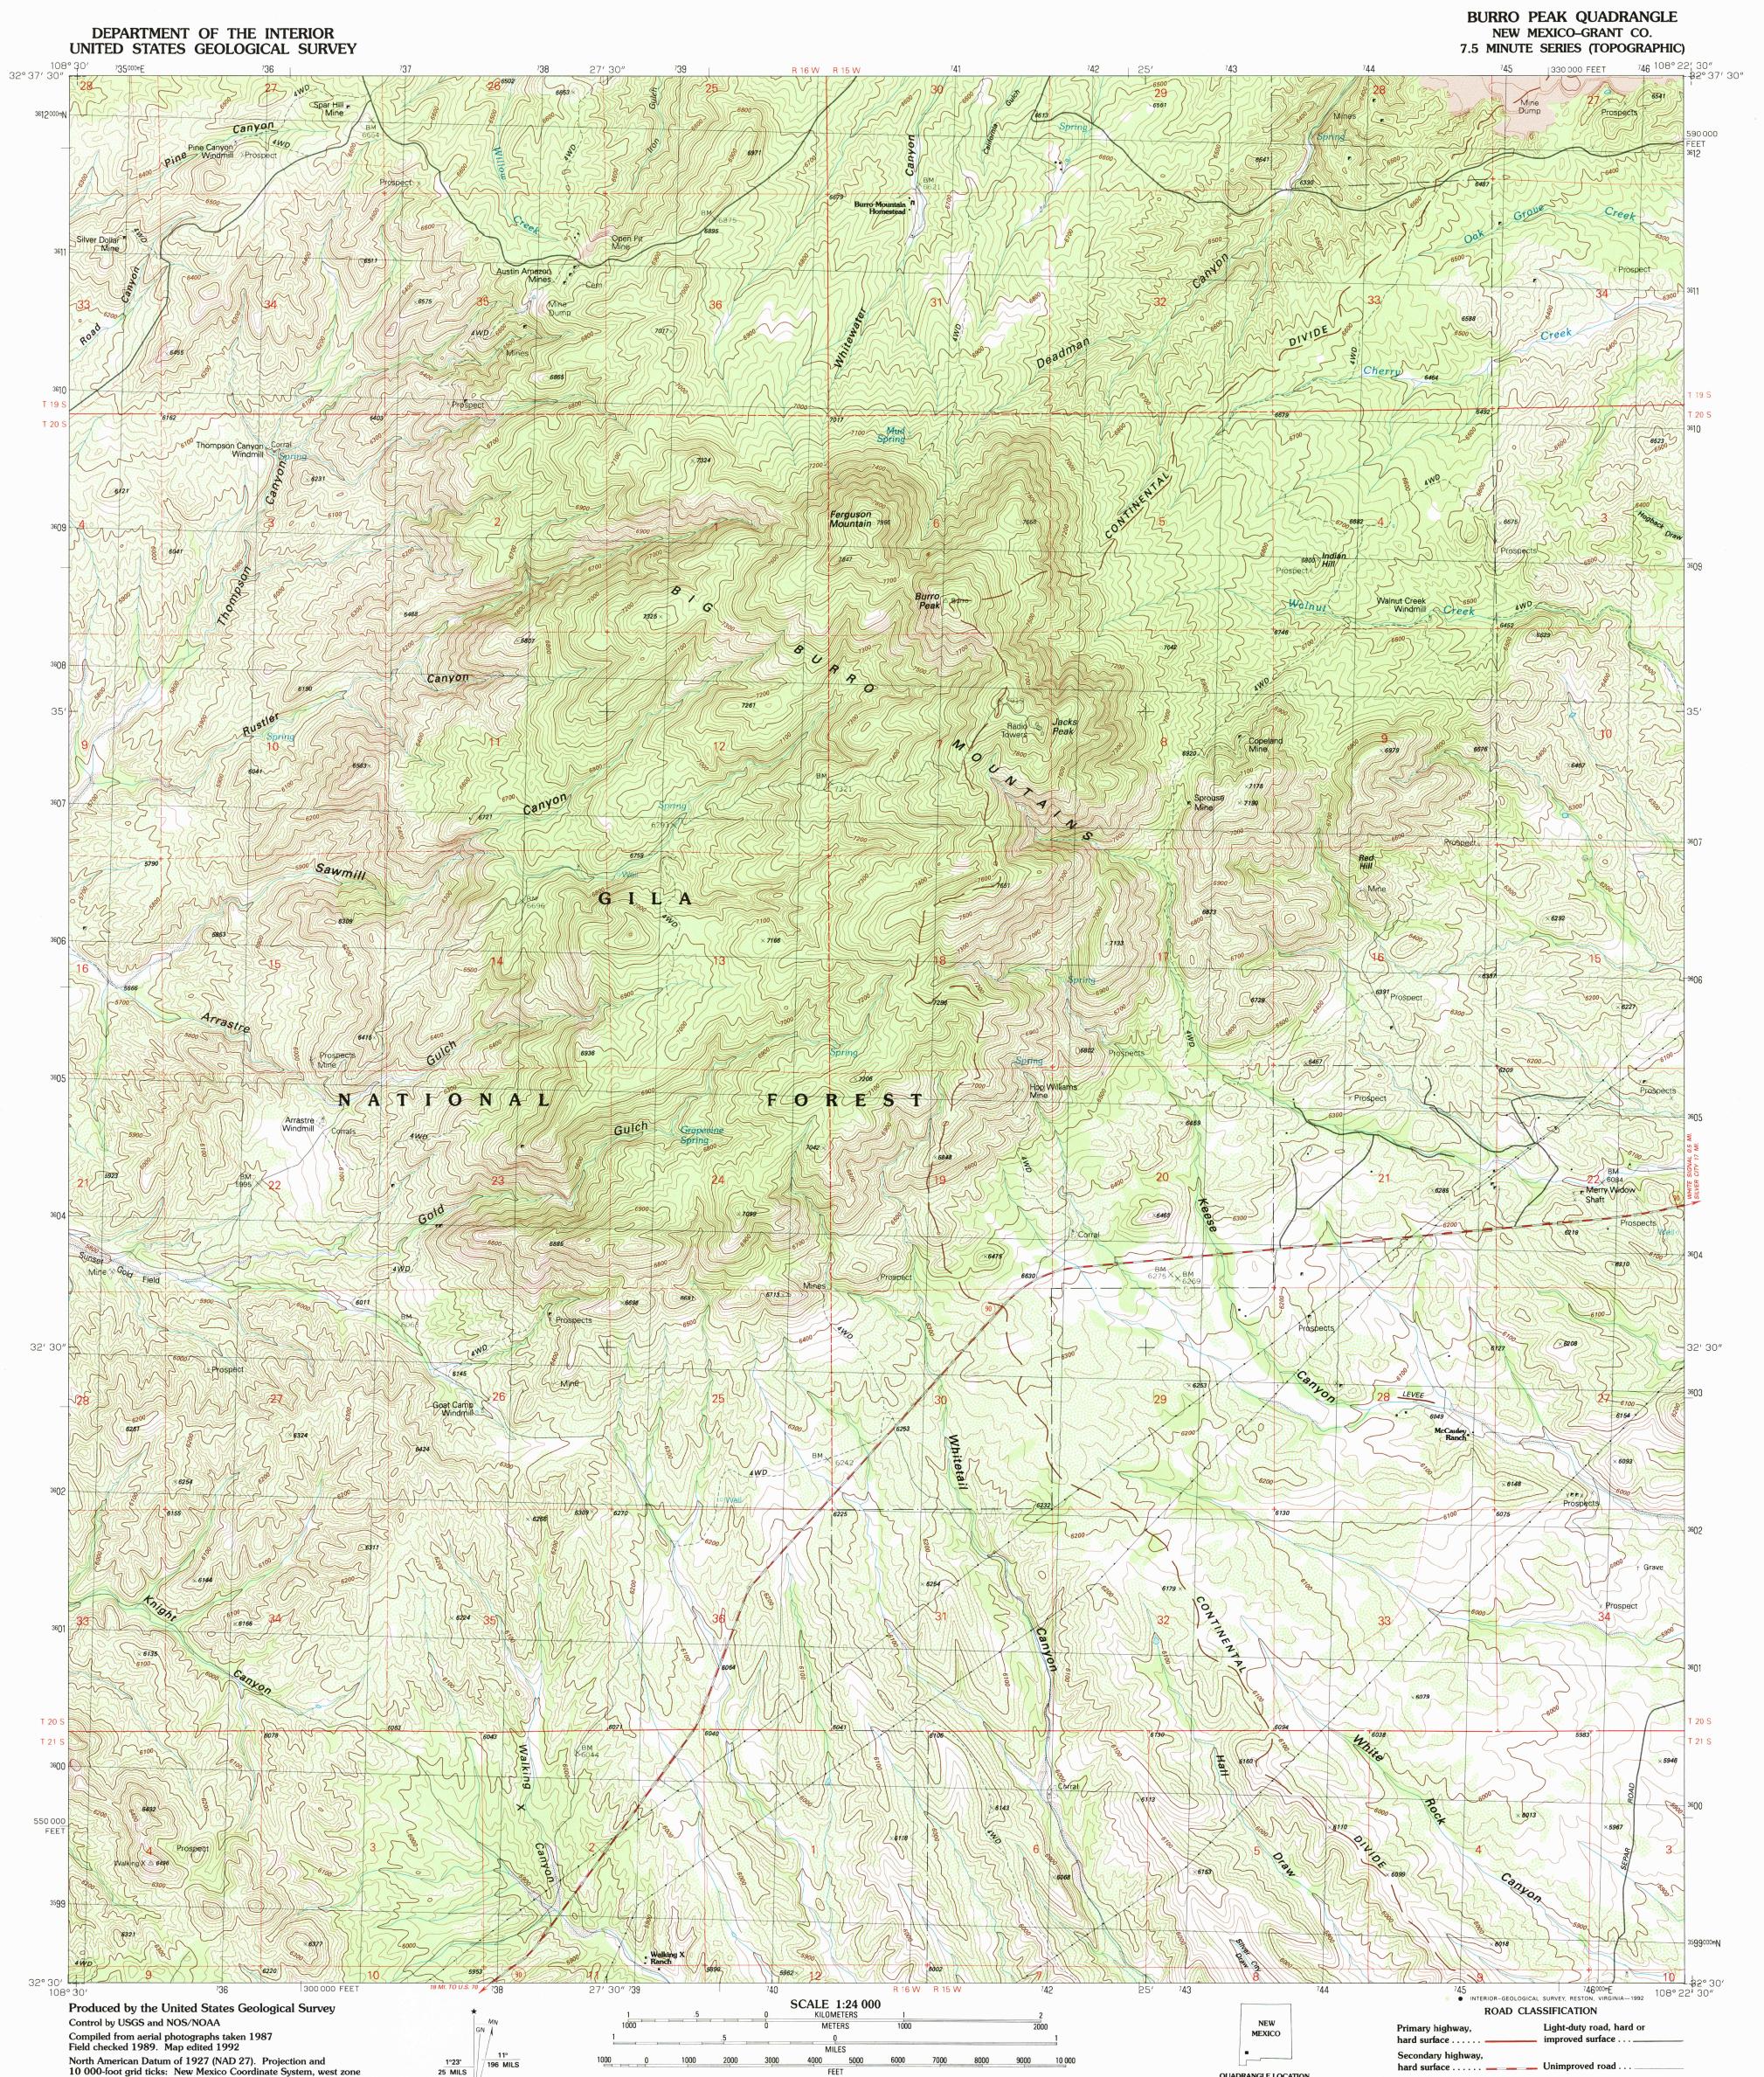

10 000-foot grid ticks: New Mexico Coordinate System, west zone (Transverse Mercator). 1000-meter Universal Transverse Mercator grid, zone 12 The difference between NAD 27 and North American Datum of 1983 (NAD 83) for 7.5 minute intersections is given in USGS Bulletin 1875. The NAD 83 is shown by dashed corner ticks There may be private inholdings within the boundaries of the National or State reservations shown on this map Fine red dashed lines indicate selected fence and field lines where generally visible on aerial photographs. This information is unchecked

UTM GRID AND 1992 MAGNETIC NORTH DECLINATION AT CENTER OF SHEET

CONTOUR INTERVAL 20 FEET

 hard surface
 Unimproved road

 Interstate Route
 U. S. Route

 State Route
 State Route

BURRO PEAK, N. MEX.

32108-E4-TF-024