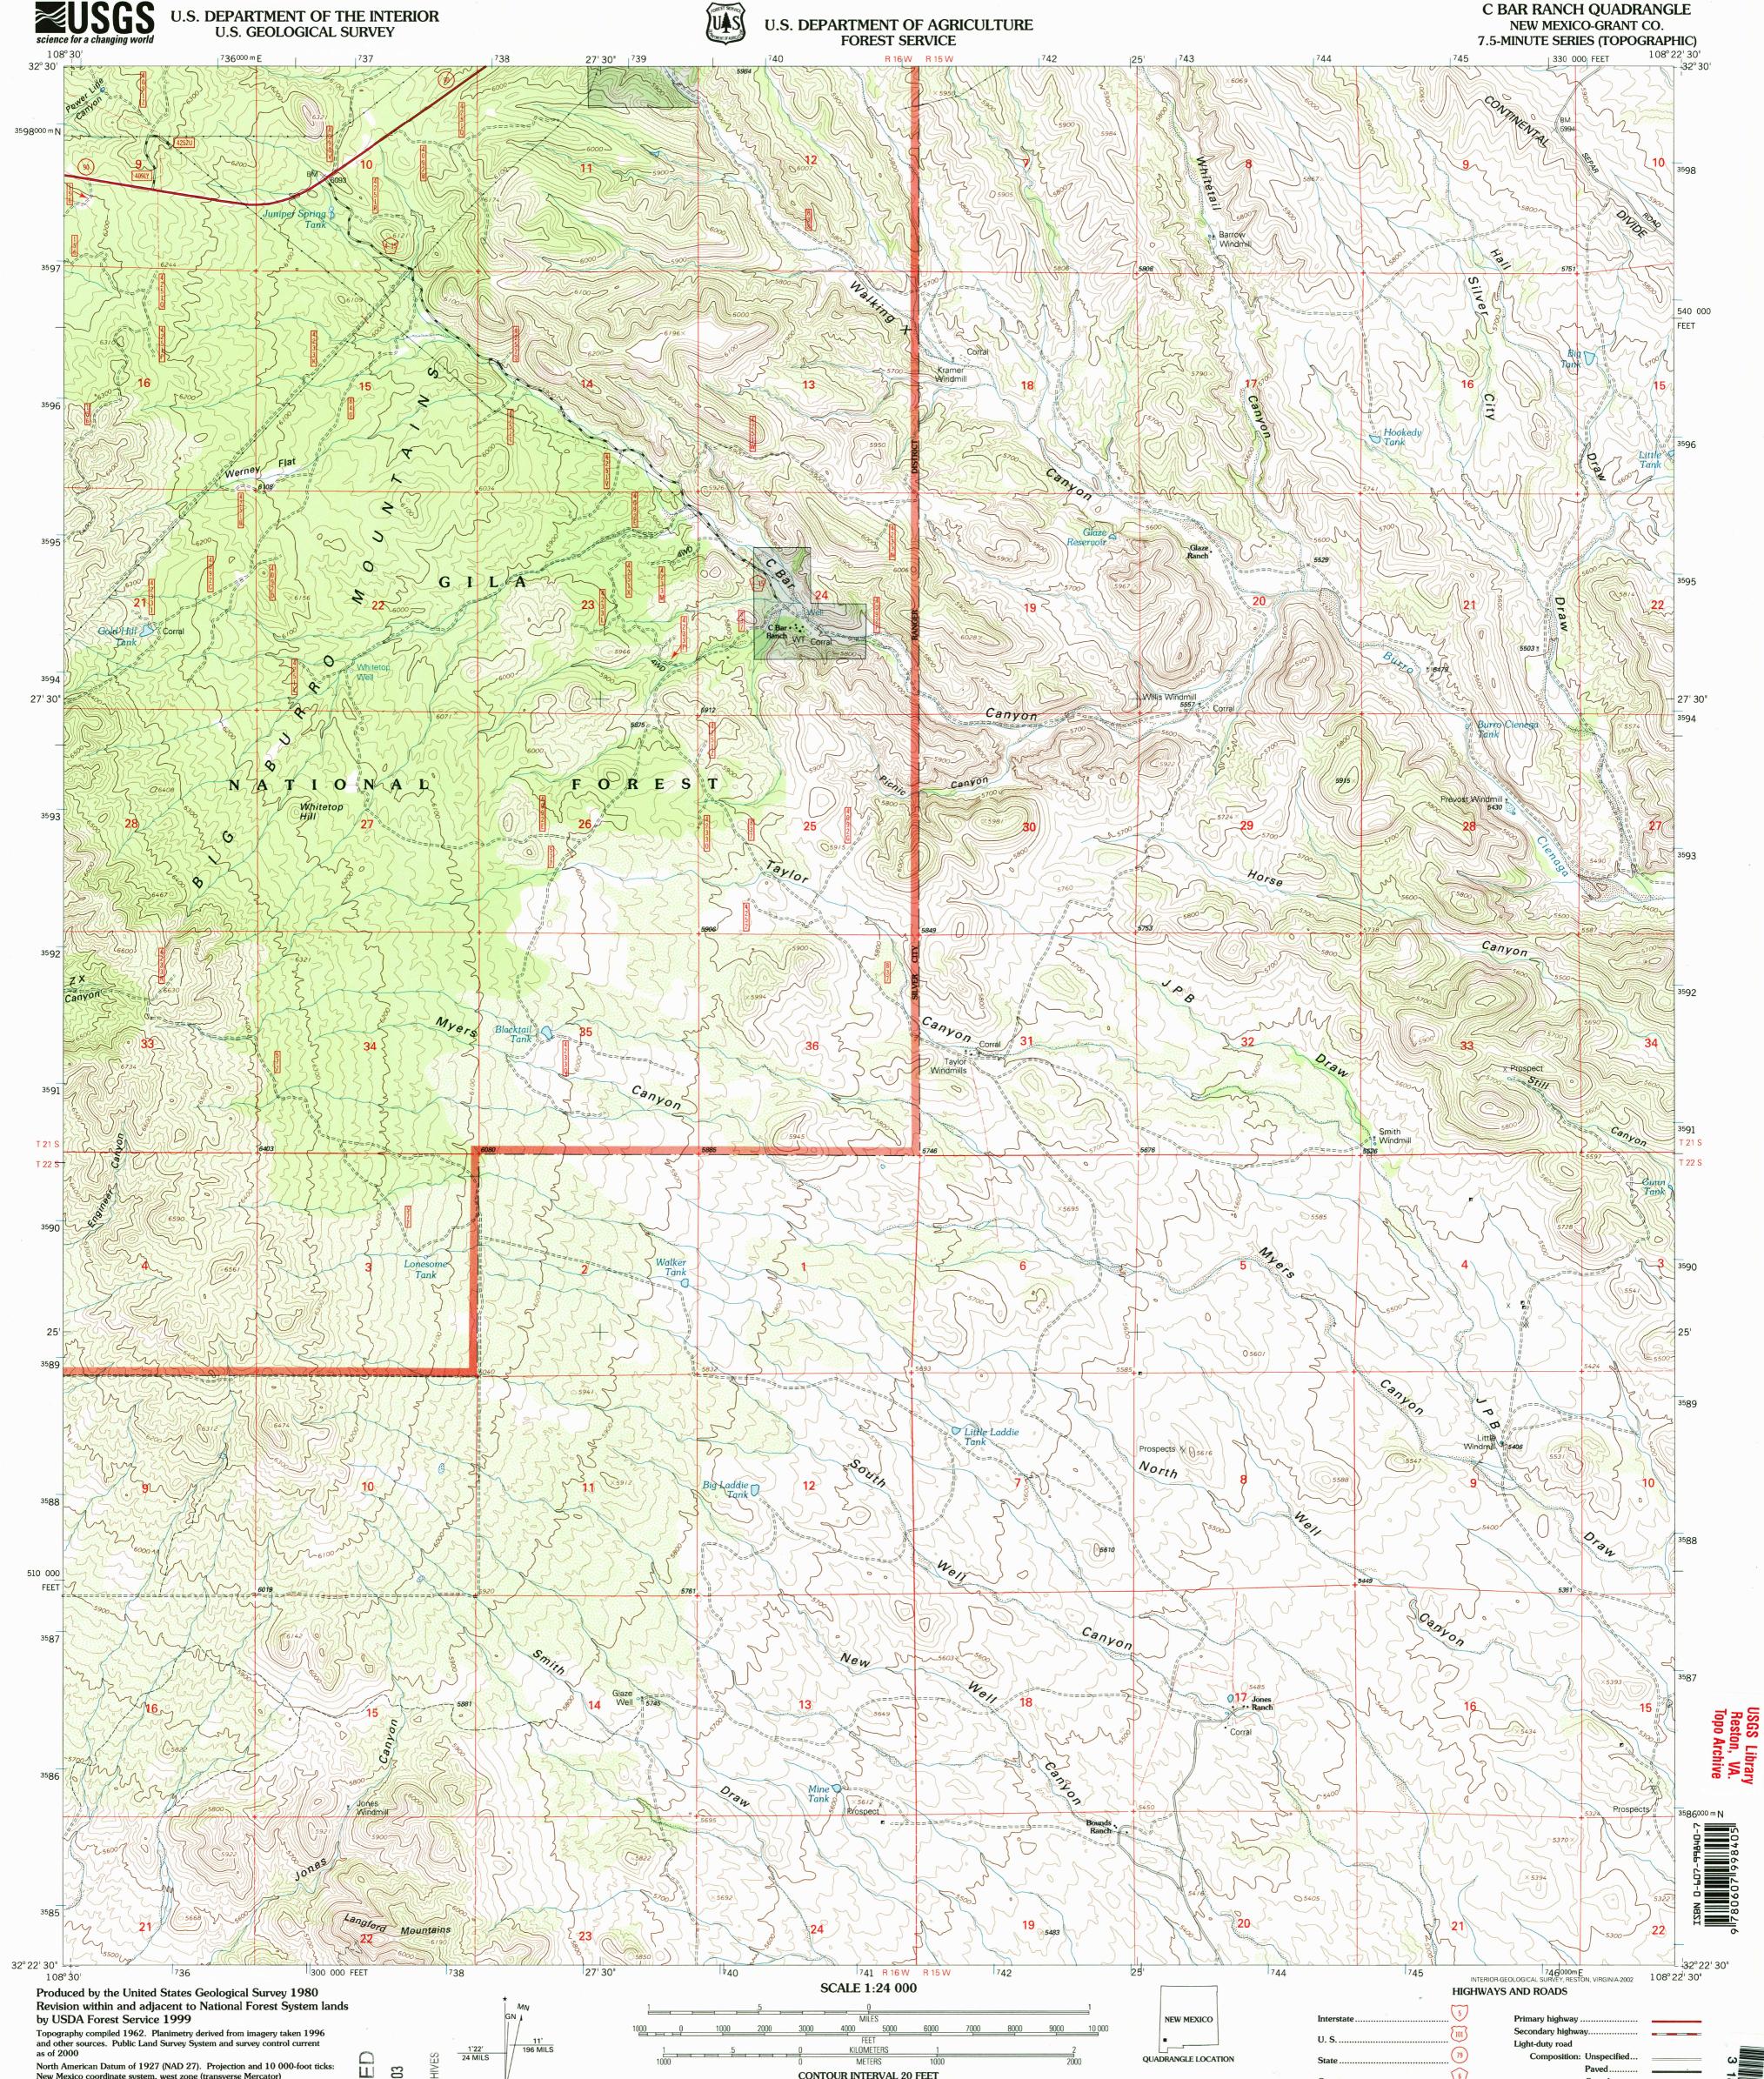

North American Datum of 1927 (NAD 27). Projection and 10 000-foot ticks:

CONTOUR INTERVAL 20 FEET

Paved .. ... 6

North American Datum of 1983 (NAD 83) is shown by dashed corner ticks The values of the shift between NAD 27 and NAD 83 for 7.5-minute intersections are obtainable from National Geodetic Survey NADCON software

Non-National Forest System lands within the National Forest Inholdings may exist in other National or State reservations

This map is not a legal land line or ownership document. Public lands are subject to change and leasing, and may have access restrictions; check with local offices. Obtain permission before entering private lands