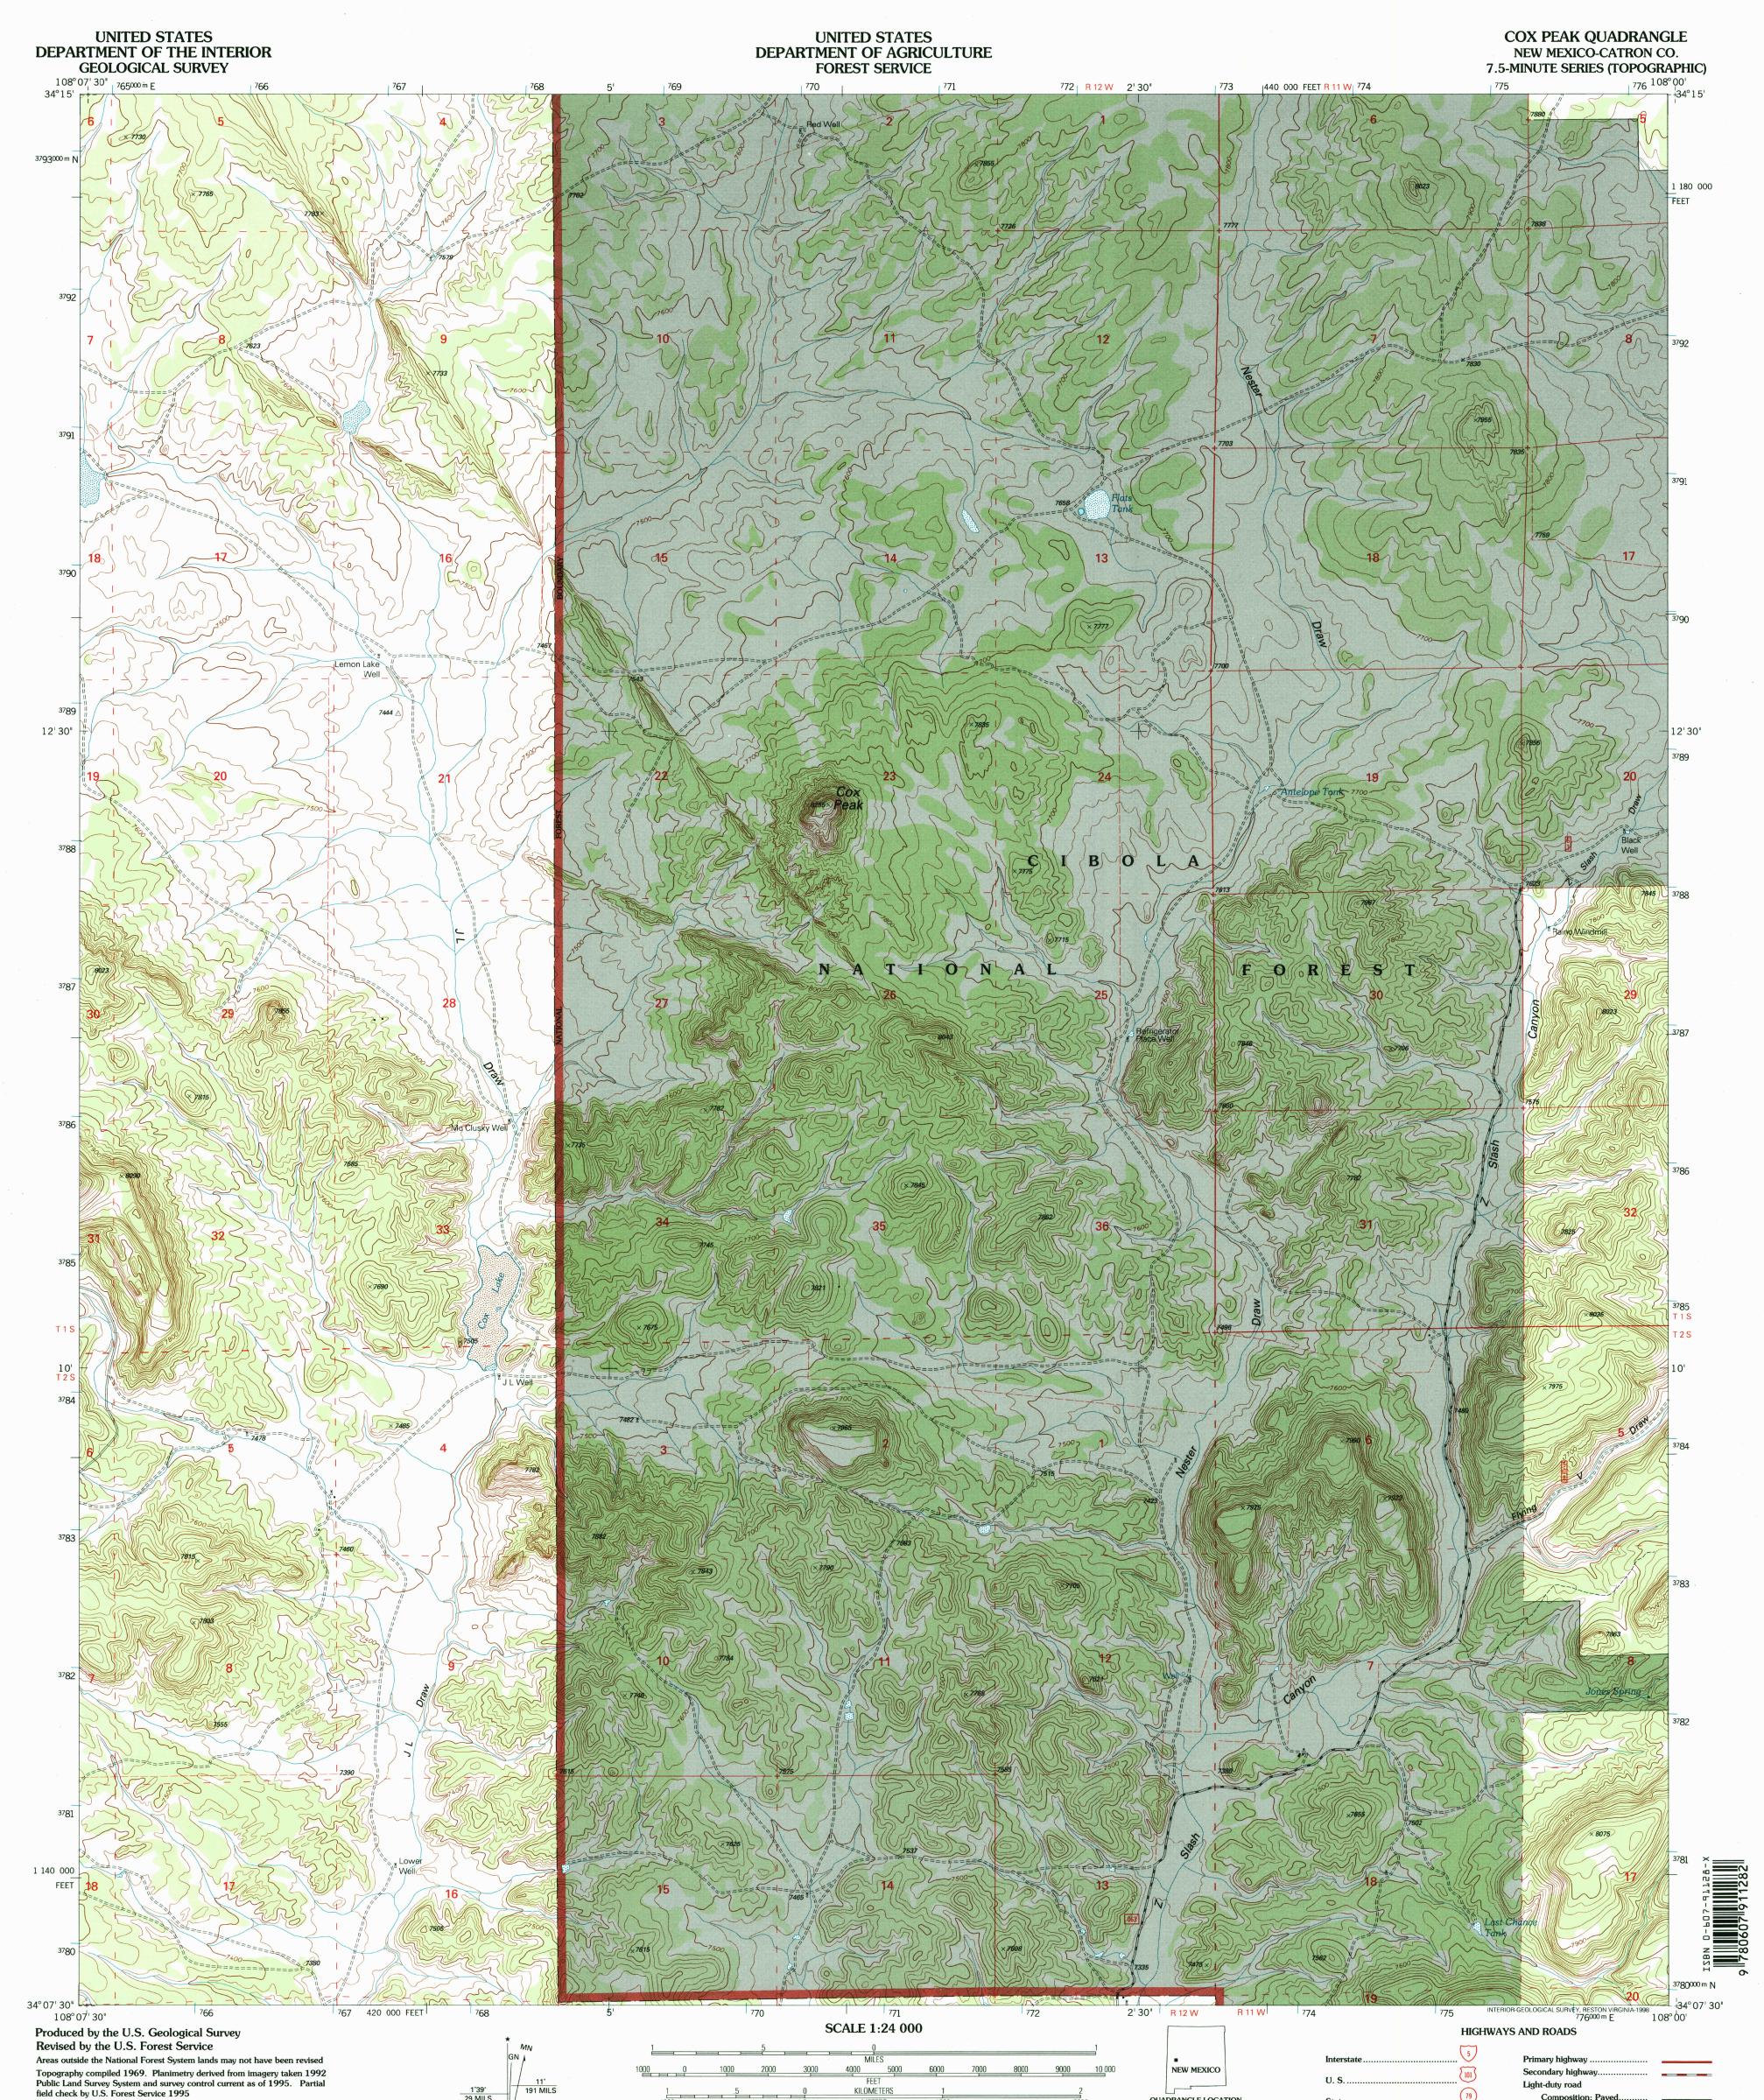

North American Datum of 1927 (NAD 27). Projection and 10 000-foot ticks: New Mexico coordinate system, west zone (Transverse Mercator) Blue 1000-meter Universal Transverse Mercator ticks, zone 12

29 MILS

North American Datum of 1983 (NAD 83) is shown by dashed corner ticks The values of the shift between NAD 27 and NAD 83 for 7.5-minute intersections are obtainable from National Geodetic Survey NADCON software Non-National Forest System lands within the National Forest Inholdings may exist in other National or State reservations

This map is not a legal land line or ownership document. Public lands are subject to change and leasing, and may have access restrictions; check with local offices. Obtain permission before entering private lands