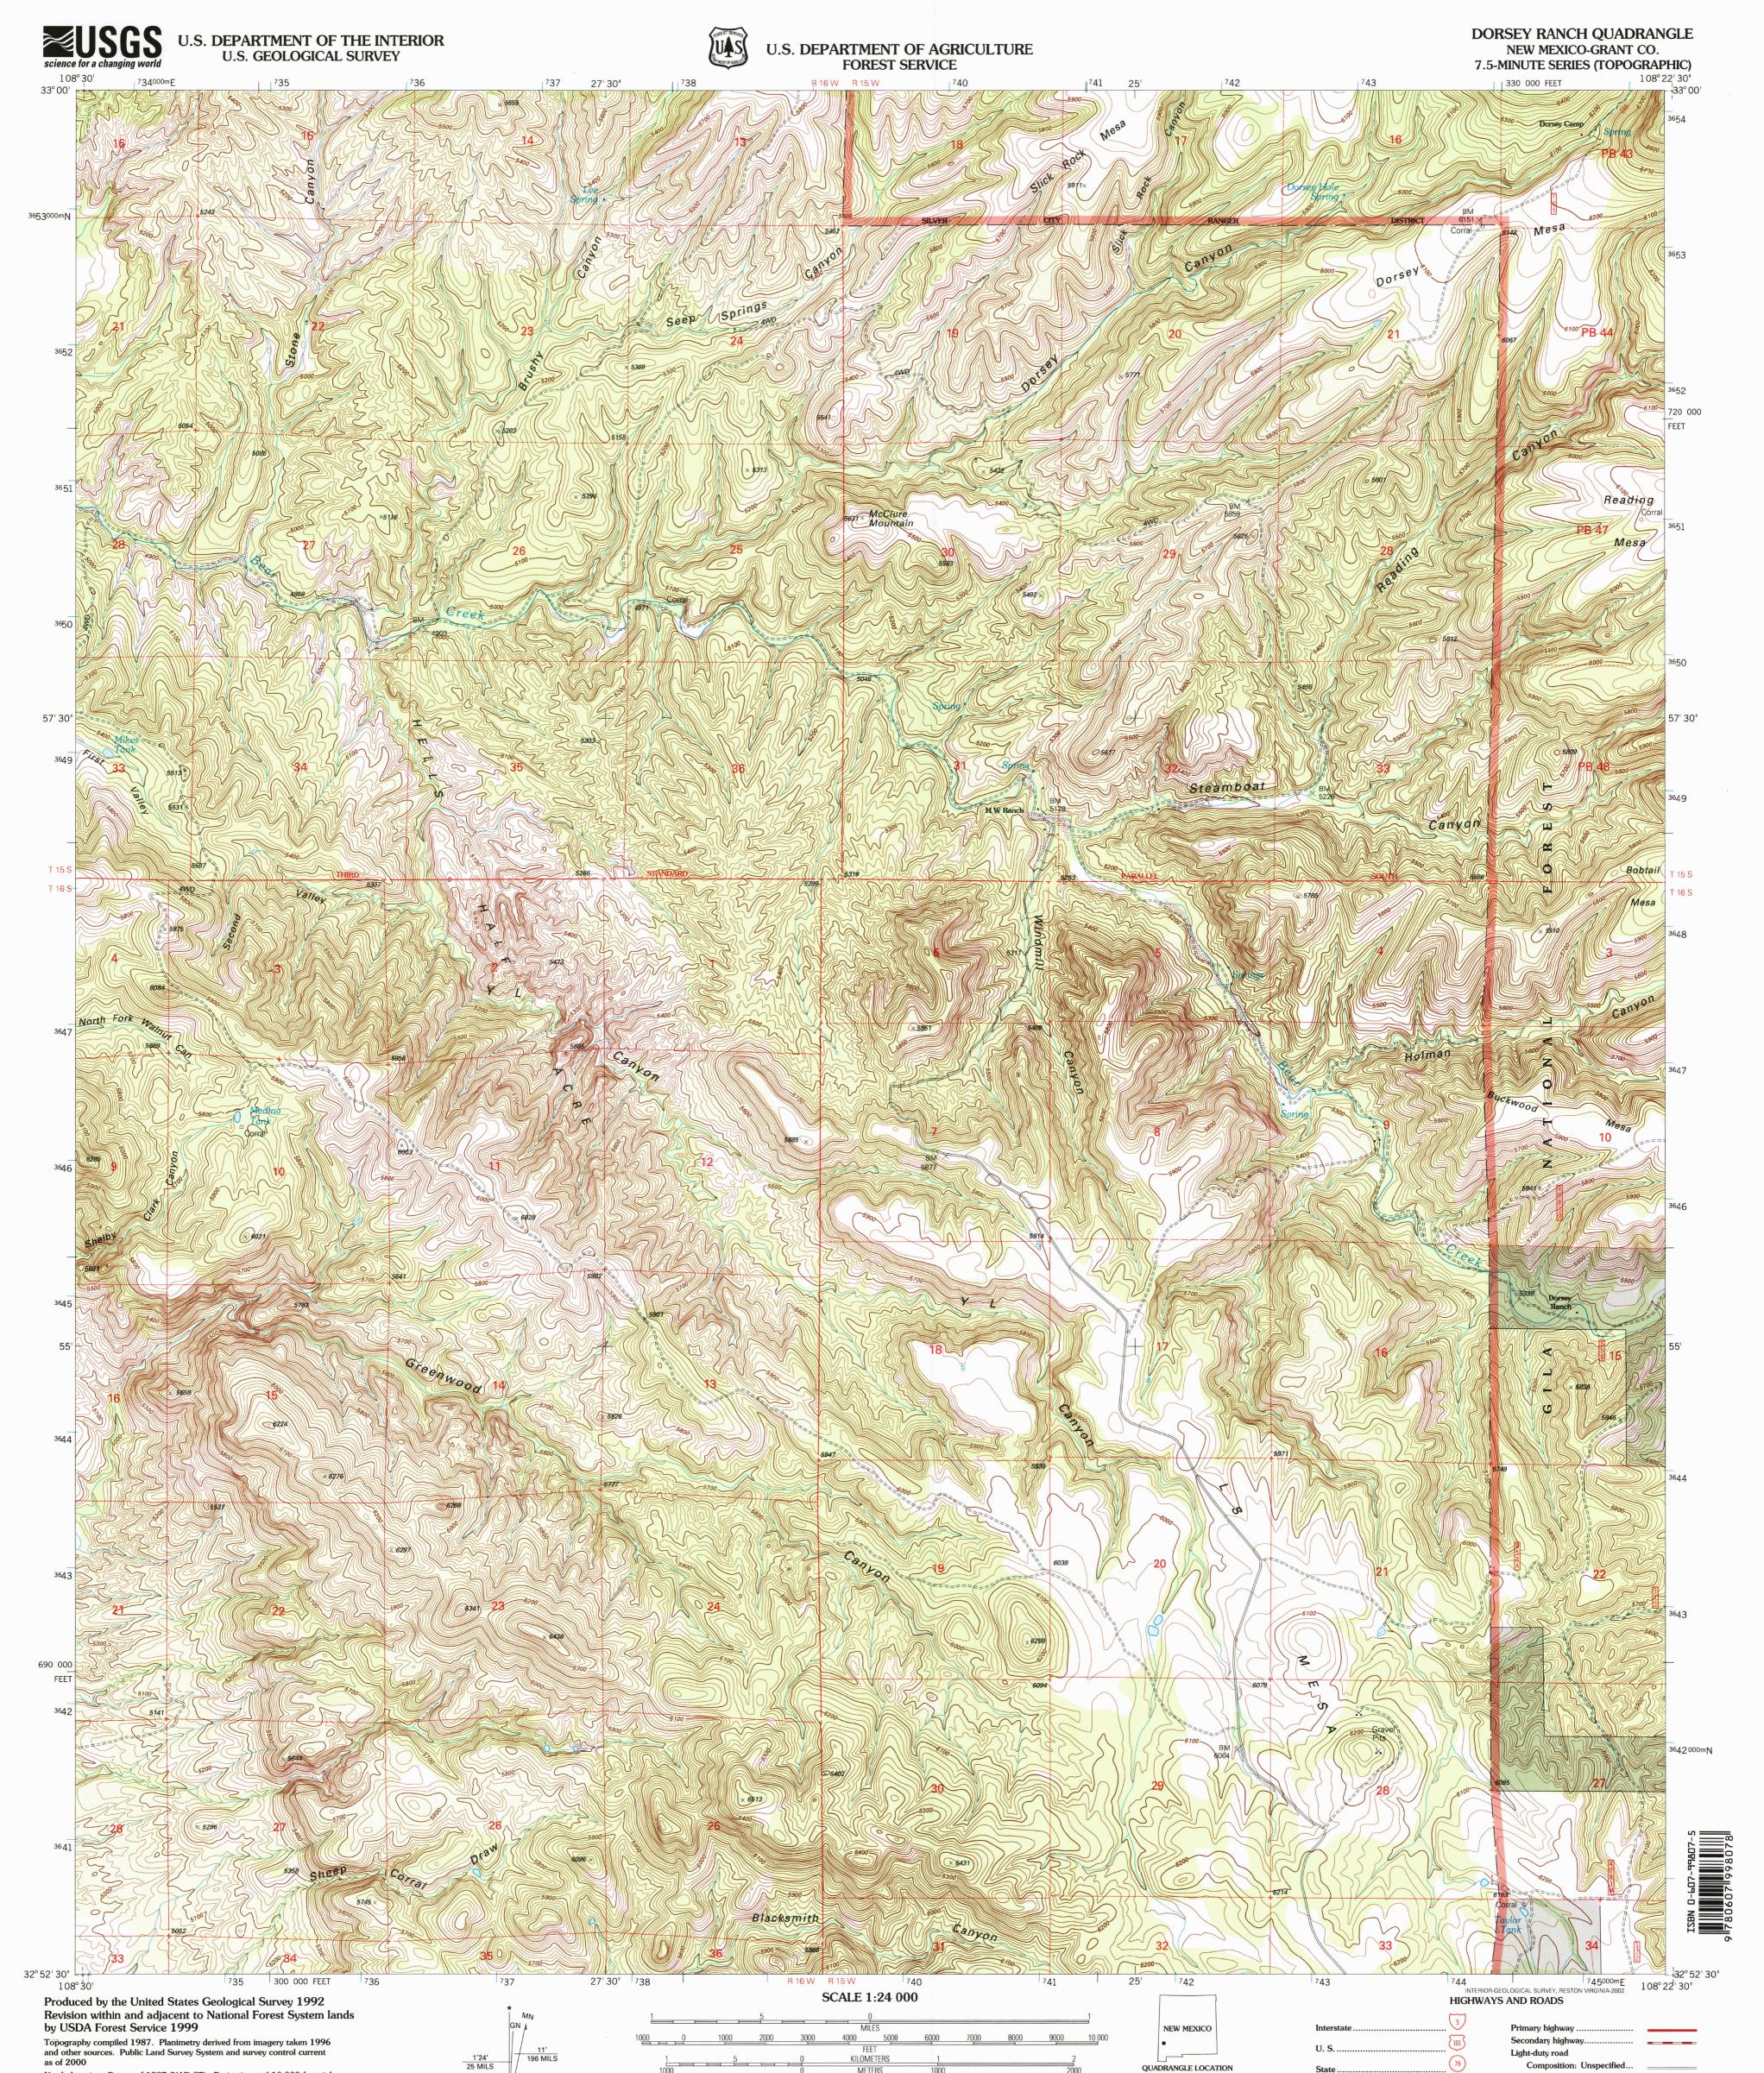

North American Datum of 1927 (NAD 27). Projection and 10 000-foot ticks: New Mexico coordinate system, west zone (transverse Mercator) Blue 1000-meter Universal Transverse Mercator ticks, zone 12 North American Datum of 1983 (NAD 83) is shown by dashed corner ticks The values of the shift between NAD 27 and NAD 83 for 7.5-minute intersections are obtainable from National Geodetic Survey NADCON software Non-National Forest System lands within the National Forest Inholdings may exist in other National or State reservations This map is not a legal land line or ownership document. Public lands are subject to change and leasing, and may have access restrictions; check with local offices. Obtain permission before entering private lands Protracted Blocks (PB) are unsurveyed land of uncertain acreage