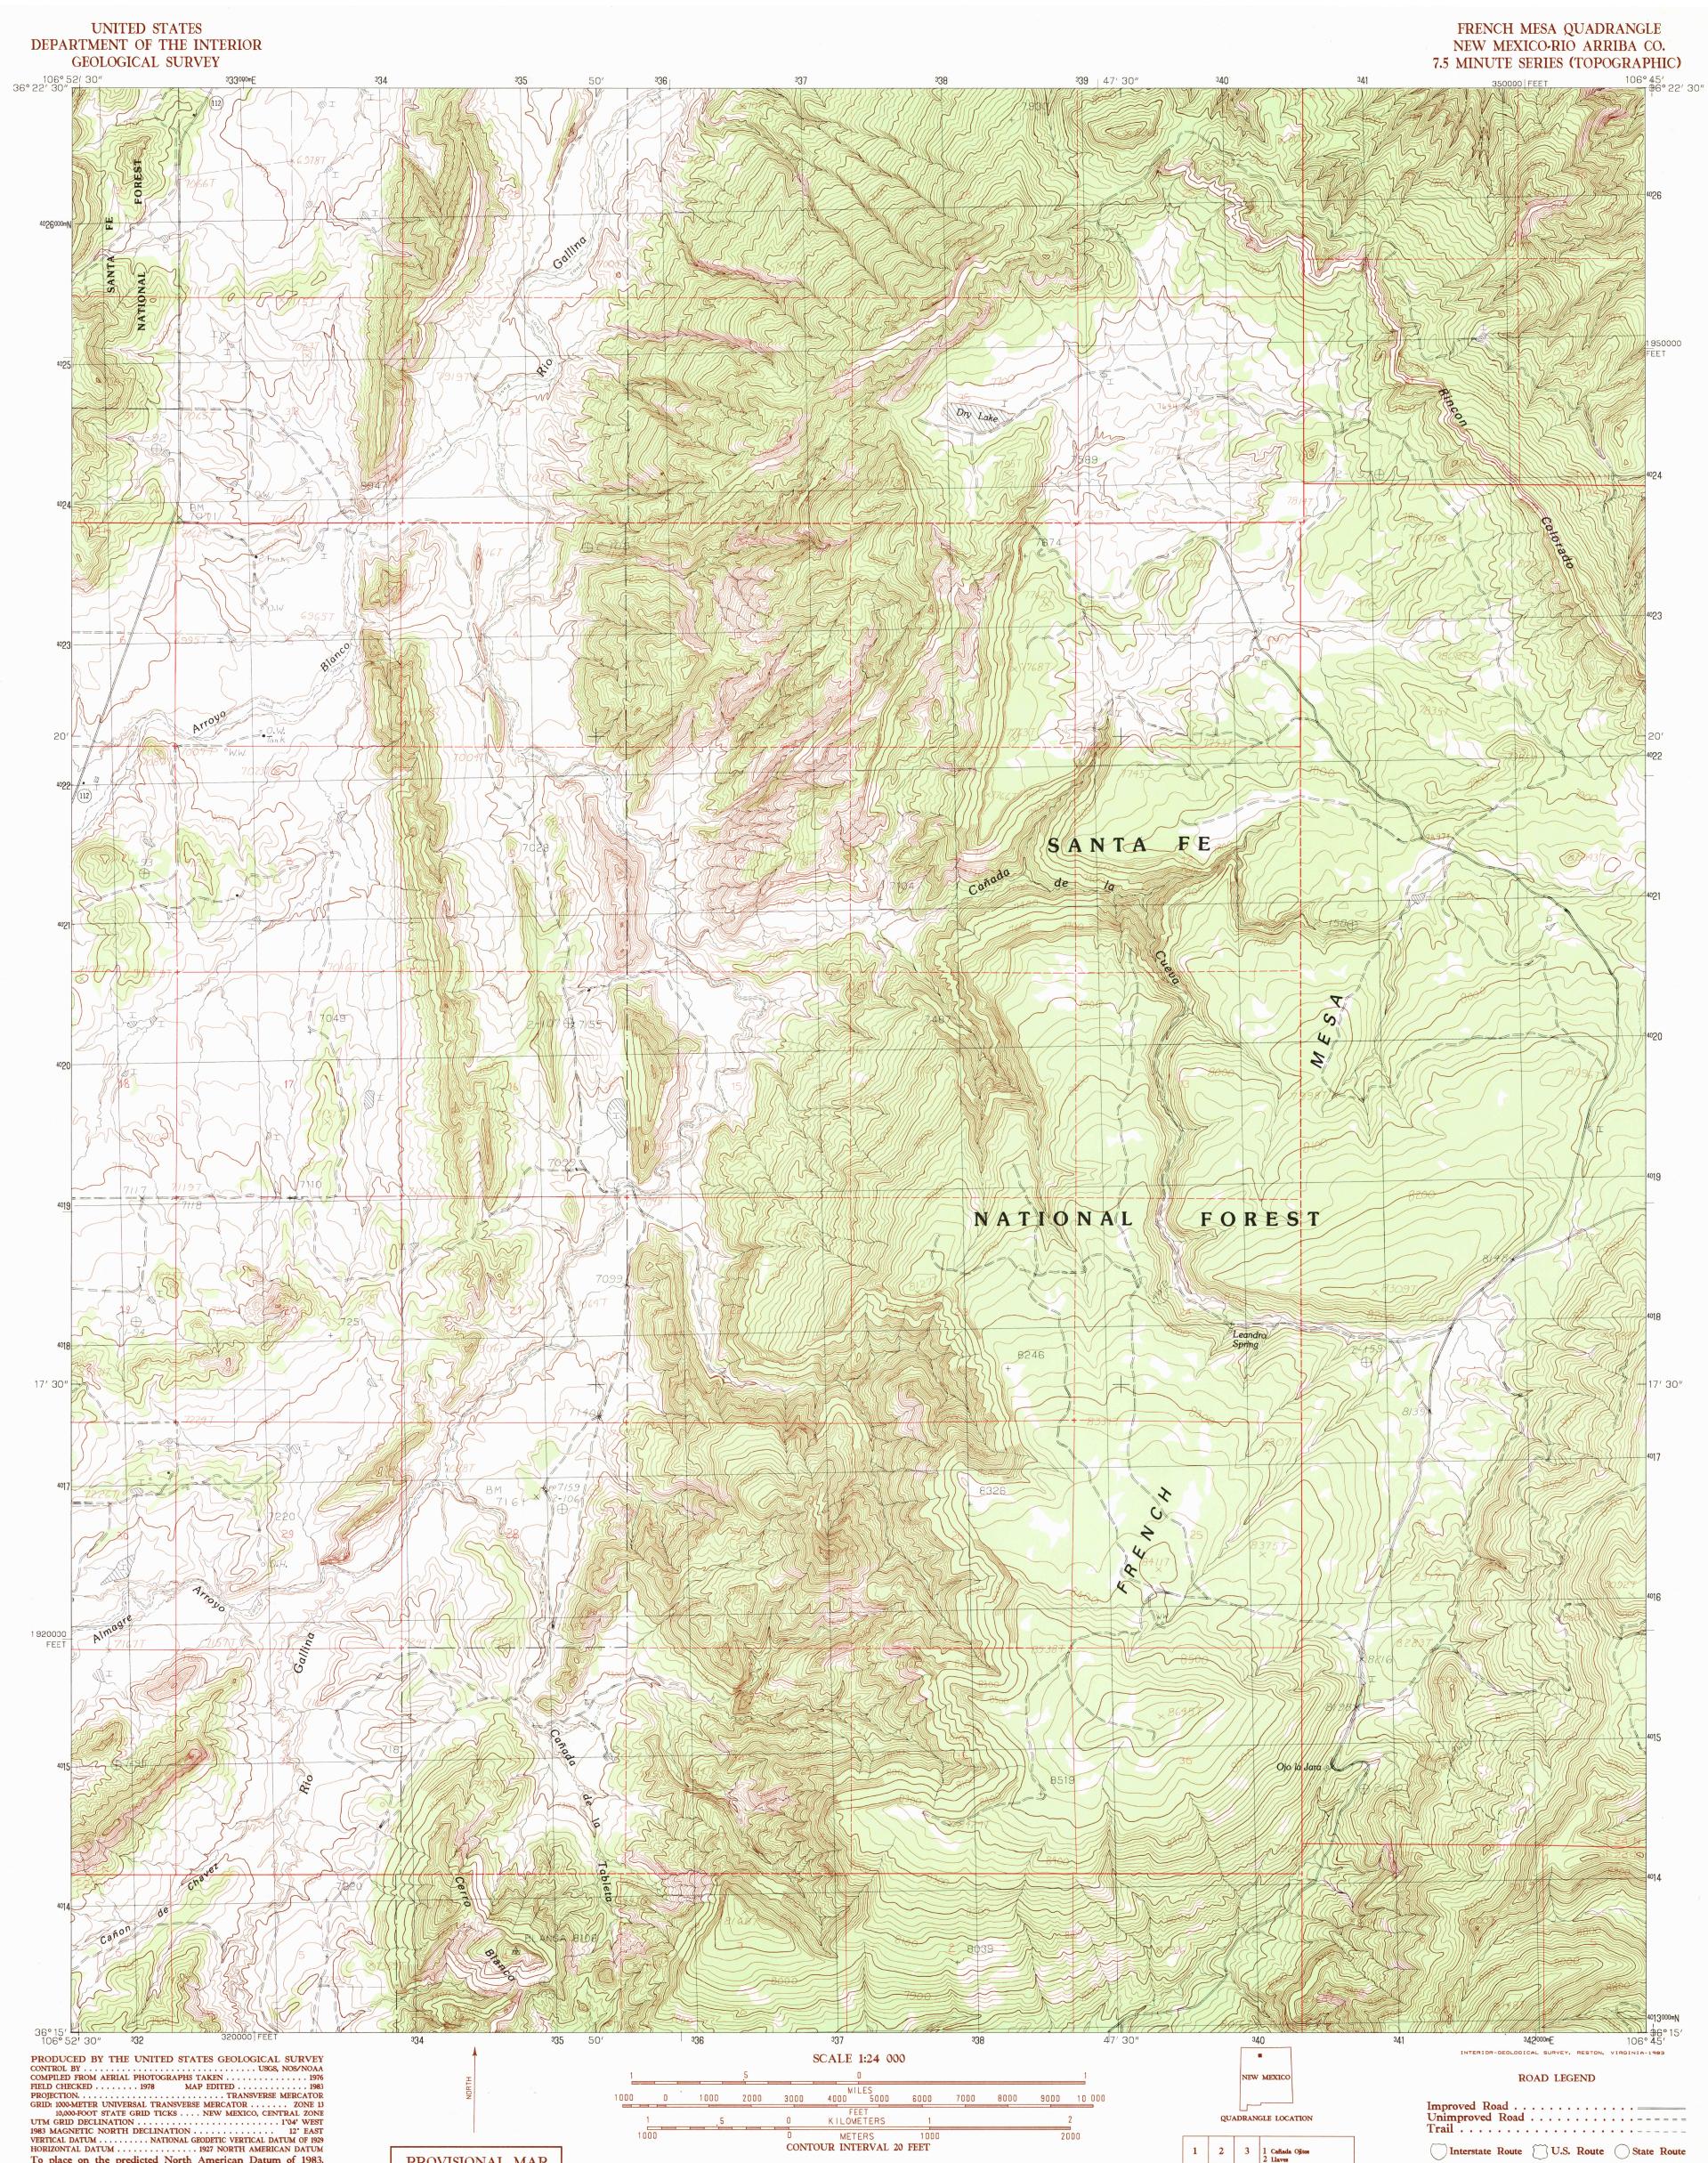

To place on the predicted North American Datum of 1983, move the projection lines as shown by dashed corner ticks (1 meter north and 53 meters east) There may be private inholdings within the boundaries of any Federal and State Reservations shown on this map Where omitted, land lines have not been established All marginal data and lettering generated and positioned by automated type placement procedures

PROVISIONAL MAP Produced from original manuscript drawings. Information shown as of date of field check.

## THIS MAP COMPLIES WITH NATIONAL MAP ACCURACY STANDARDS FOR SALE BY U.S. GEOLOGICAL SURVEY, DENVER COLORADO 80225 OR RESTON, VIRGINIA 22092

CONTOUR INTERVAL 20 FEET

FRENCH MESA, NEW MEXICO PROVISIONAL EDITION 1983 36106-C7-TF-024 U596-TMR HL5TOFLCALINE ACCHINE Interstate Route U.S. Route State Route