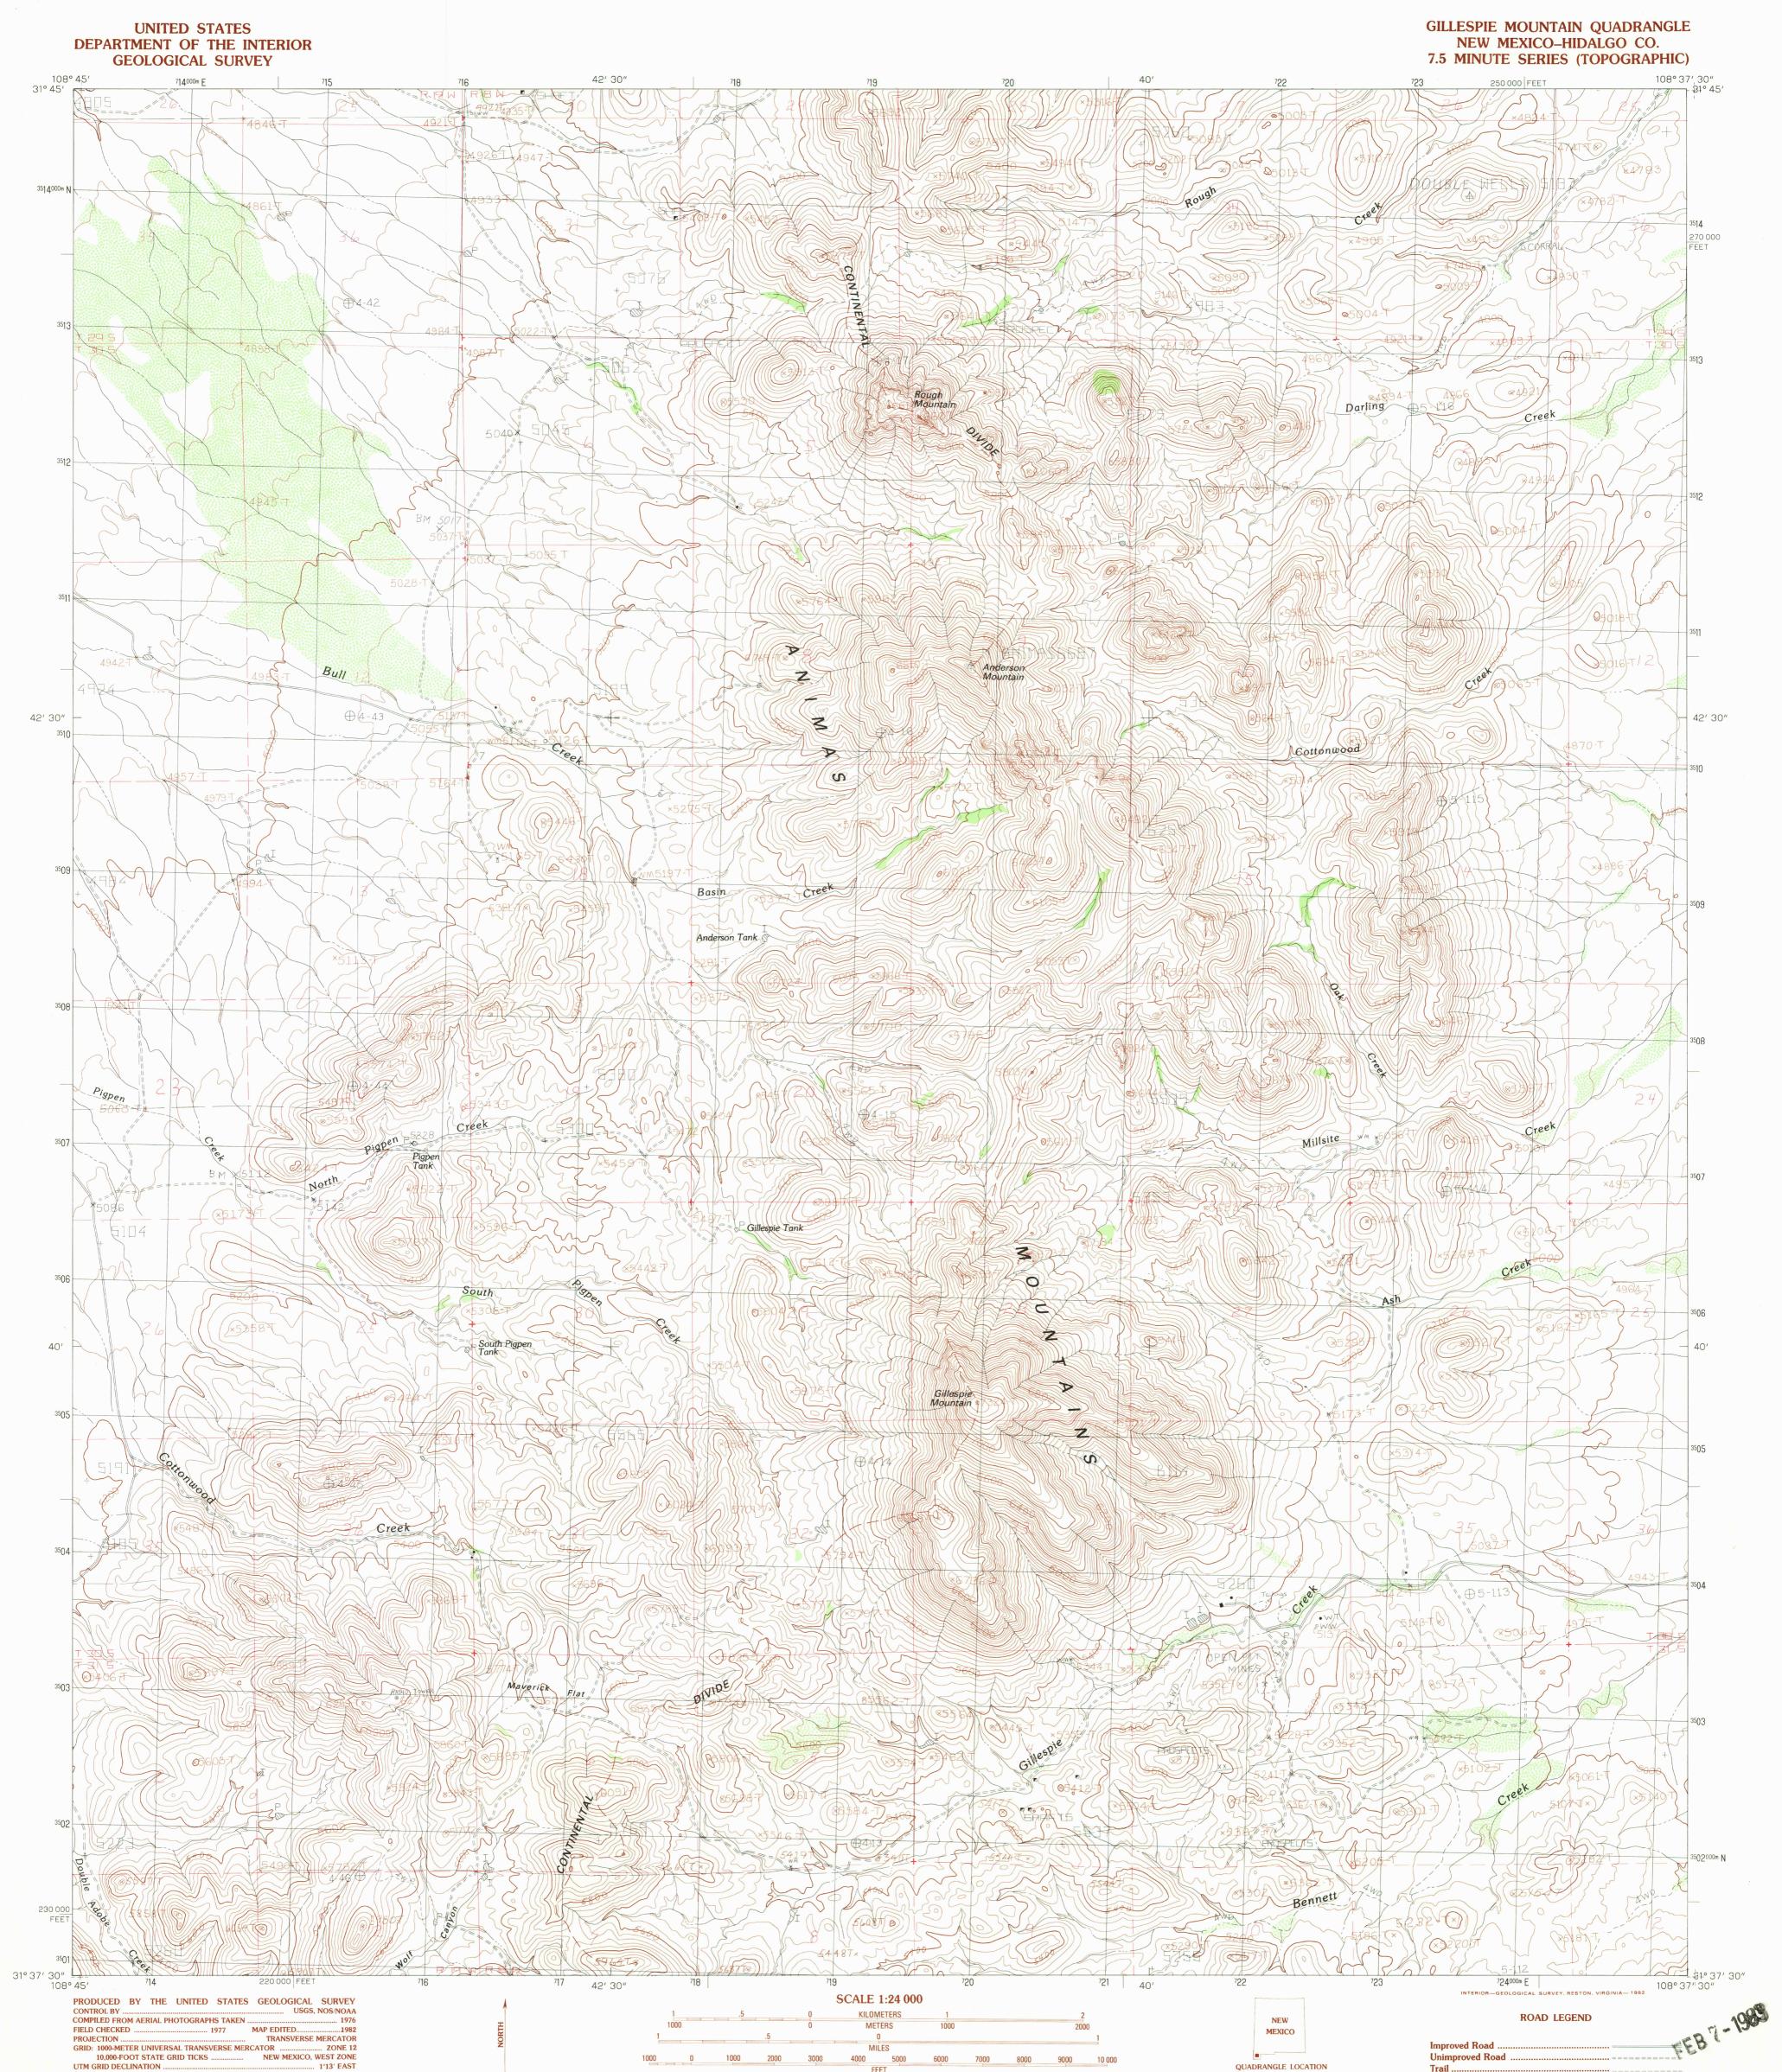

UTM GRID DECLINATION ...... 1982 MAGNETIC NORTH DECLINATION ..... ... 1°13' EAST ......11°30' EAST VERTICAL DATUM ...... NATIONAL GEODETIC VERTICAL DATUM OF 1929 HORIZONTAL DATUM .... ...... 1927 NORTH AMERICAN DATUM To place on the predicted North American Datum of 1983, move the projection lines as shown by dashed corner ticks (10 meters south and 57 meters east) There may be private inholdings within the boundaries of any Federal and State Reservations shown on this map

PROVISIONAL MAP Produced from original manuscript drawings. Information shown as of date of field check.



FEET

CONTOUR INTERVAL 40 FEET



1555 THE HISTORY OF WE BRUIN Trail ... Interstate Route U.S. Route State Route GILLESPIE MOUNTAIN, NEW MEXICO **PROVISIONAL EDITION 1982** 31108-F6-TF-024